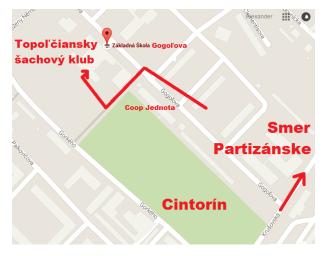

# RAPID OPEN TOPOLCANY Memorial of Jan Chudy

Term: 19th May 2019 (Sunday) from 8:00 to 16:25

Organizer: Topolciansky Chess Club

Place: Clubroom of Topolcany chess club

Primary school Gogolova 2143/7 (school canteen), **Topolcany** (mapa)

# Playing hall:

**A car** – Free parking in front of playing hall.

A train – The train station is distanced 15 minutes by foot from playing hall.

A bus – The bus station is distanced 10 minutes by foot from playing hall.