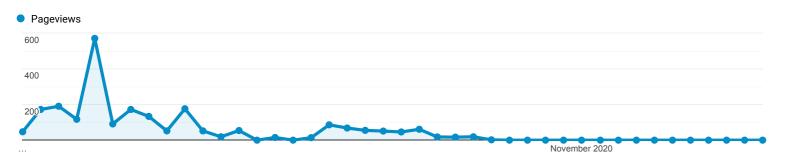

## **Pages**

Oct 1, 2020 - Nov 11, 2020

Explorer

| Page                                 | Pageviews                                         | Unique Pageviews                              | Avg. Time on Page                              | Entrances                                     | Bounce Rate                                | % Exit                                     | Page Value                                 |
|--------------------------------------|---------------------------------------------------|-----------------------------------------------|------------------------------------------------|-----------------------------------------------|--------------------------------------------|--------------------------------------------|--------------------------------------------|
|                                      | <b>2,297</b><br>% of Total:<br>100.00%<br>(2,297) | <b>862</b><br>% of Total:<br>100.00%<br>(862) | <b>00:02:26</b> Avg for View: 00:02:26 (0.00%) | <b>511</b><br>% of Total:<br>100.00%<br>(511) | <b>45.79%</b> Avg for View: 45.79% (0.00%) | <b>22.25%</b> Avg for View: 22.25% (0.00%) | \$0.00<br>% of Total:<br>0.00%<br>(\$0.00) |
| 1. /                                 | <b>1,095</b> (47.67%)                             | <b>413</b> (47.91%)                           | 00:03:12                                       | 372<br>(72.80%)                               | 47.04%                                     | 30.14%                                     | \$0.00<br>(0.00%)                          |
| 2. /welcome                          | <b>291</b> (12.67%)                               | 23<br>(2.67%)                                 | 00:00:03                                       | 13<br>(2.54%)                                 | 7.69%                                      | 4.47%                                      | \$0.00<br>(0.00%)                          |
| 3. /terms/friends                    | <b>96</b> (4.18%)                                 | 23<br>(2.67%)                                 | 00:03:01                                       | 10<br>(1.96%)                                 | 40.00%                                     | 9.38%                                      | \$0.00<br>(0.00%)                          |
| 4. /your-friends                     | <b>78</b> (3.40%)                                 | 18<br>(2.09%)                                 | 00:04:40                                       | <b>4</b> (0.78%)                              | 50.00%                                     | 10.26%                                     | \$0.00<br>(0.00%)                          |
| 5. /friends                          | <b>75</b> (3.27%)                                 | 15<br>(1.74%)                                 | 00:03:35                                       | 13<br>(2.54%)                                 | 23.08%                                     | 16.00%                                     | \$0.00<br>(0.00%)                          |
| 6. /marketing-toolbox/invite-friends | <b>59</b> (2.57%)                                 | 25<br>(2.90%)                                 | 00:04:07                                       | 11<br>(2.15%)                                 | 45.45%                                     | 18.64%                                     | \$0.00<br>(0.00%)                          |
| 7. /friends-nearby/                  | <b>55</b> (2.39%)                                 | 30<br>(3.48%)                                 | 00:03:32                                       | 3<br>(0.59%)                                  | 0.00%                                      | 12.73%                                     | \$0.00<br>(0.00%)                          |
| 8. /marketing-toolbox/social-invite  | <b>54</b> (2.35%)                                 | 27<br>(3.13%)                                 | 00:02:26                                       | 10<br>(1.96%)                                 | 50.00%                                     | 33.33%                                     | \$0.00<br>(0.00%)                          |
| 9. /register                         | <b>42</b> (1.83%)                                 | 17<br>(1.97%)                                 | 00:00:50                                       | 3<br>(0.59%)                                  | 0.00%                                      | 16.67%                                     | \$0.00<br>(0.00%)                          |
| 10. /404                             | <b>35</b> (1.52%)                                 | 18<br>(2.09%)                                 | 00:02:55                                       | 6<br>(1.17%)                                  | 0.00%                                      | 5.71%                                      | \$0.00<br>(0.00%)                          |