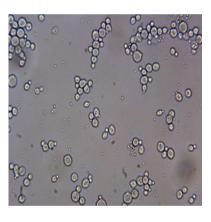

#### **MORPHOLOGY**

# **Cell features in active growth.**Oval.

### **Colony features:**

Wallerstein media: Strongly domed with cream centre and strong green skirt. Smooth surface with regular edge.

Lysine media: no growth.