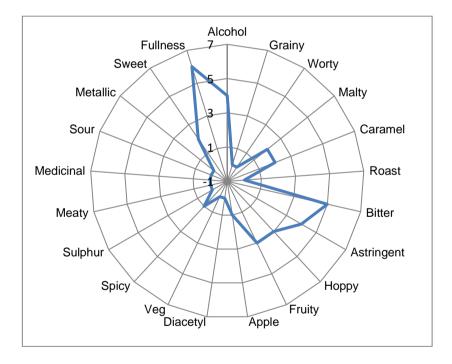

ein media: Strongly domed with cream centre and strong green skirt. Smooth surface with regular edge.

Lysine media: no growth.





#### **GROWTH PROFILES**

See summary profiles- for comparison to standard brewing and non brewing yeasts.



**Brewlab Ltd**, Unit 1, West Quay Court, Sunderland Enterprise Park, Sunderland, SR5 2TE

Telephone: 0191 549 9450 Fax: 0191 549 4048

Email: info@brewlab.co.uk Web: www.brewlab.co.uk Delay to fermentation start: 5.0 hrs Delay to fermentation start: 7.5 hrs

#### FLOCULATION AND SEDIMENTATION

Medium flocculation, medium sedimentation.

#### **METABOLISM**

POF test: Negative.

Hydrogen sulphide potential under stress. Light.

#### STRESS RESISTANCE

Acid: High

Oxygen: Low

# **FLAVOUR PROFILE**

From neutral wort, 1040 gravity, 25 IBU bitterness.



# **COMMENTS**

This southern English ale yeast has slow but steady fermentation abilities, prefers a mineral wort and produces a low ester flavoured beer. Very low sulphur is produced under stress and phenolic

**Brewlab Ltd**, Unit 1, West Quay Court, Sunderland Enterprise Park, Sunderland, SR5 2TE Telephone: 0191 549 9450 Fax: 0191 549 4048

Email: info@brewlab.co.uk Web: www.brewlab.co.uk

| ment slowly | not produced<br>at the end o | f fermentat | ion formin | g a broad s | ediment. | · |
|-------------|------------------------------|-------------|------------|-------------|----------|---|
|             |                              |             |            |             |          |   |
|             |                              |             |            |             |