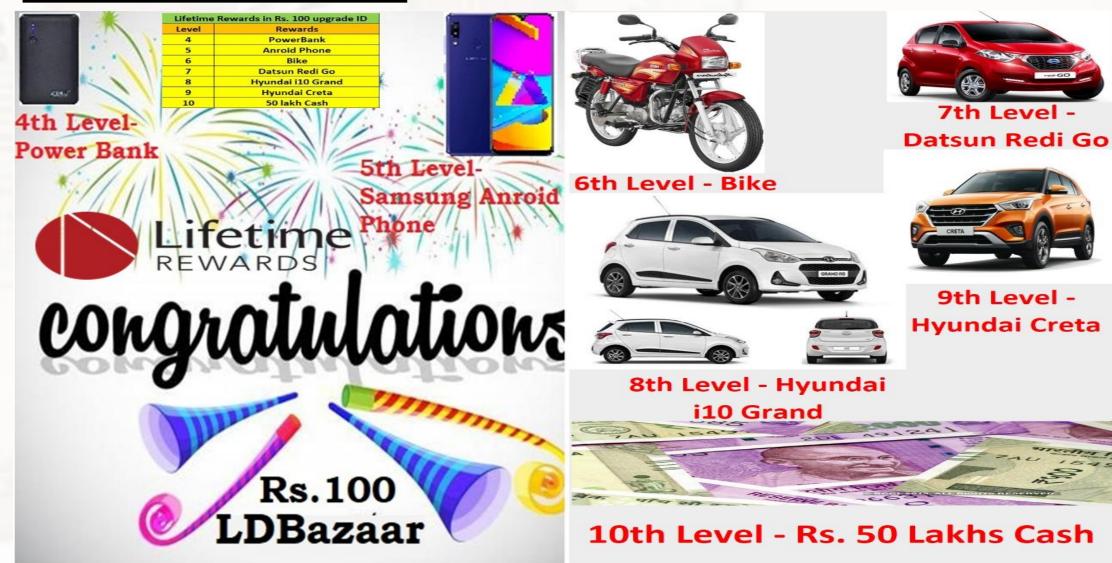

u are getting Rs. 9367 per month in your Magic wallet then, you are eligible to get Rs. 5000 per month for your Children's school fees/Medical expenses for old parents/Bike Fund/Car Fund/House Fund.

#### Sewa Wallet

- If you or anyone in your family is pregnant.
- If your daughter or sister is getting married.
- If you or someone in your family met with an accident.
- If you or someone in your team is suffering from critical illness like cancer.

Company will support from Sewa wallet and members in LDBazaar can willing support the other LDBazaar family member.

How much you will get is dependant on the level you have cleared and your tenure with LDBazaar.

If there is anyone in your family who is 18+ yrs old. Refer them in LDBazaar to take benefit of Sewa wallet.

#### Lifetime rewards



#### 2019 ki Diwali ke rewards



Rs. 51 lakh cash.

#### Coming Soon (ID Upgrade)

Rs. 200 ID upgrade (Automatically through upgrade wallet)

Rs. 500 ID upgrade (Automatically through upgrade wallet)

Rs. 1000 ID upgrade (Automatically through upgrade wallet)

#### Terms and Conditions

- 2 direct sponsors you get income till 5th level.
- 7 direct sponsors you get income till 10th level.
- 10 direct sponsors you get income till 15th level.
- 15% admin charges.
- IMPS service from 10.00 am to 4.00 pm. IMPS charges as per bank.
- Daily withdrawal.
- Minimum withdrawal Rs.100.
- If you want to take services of Sewa wallet you have to have a ID with LDBazaar and fulfill all the conditions like 10 directs and ID should be updated in 20/50/100 plan.



# SULOSCITIOCE Like, Comment & Share