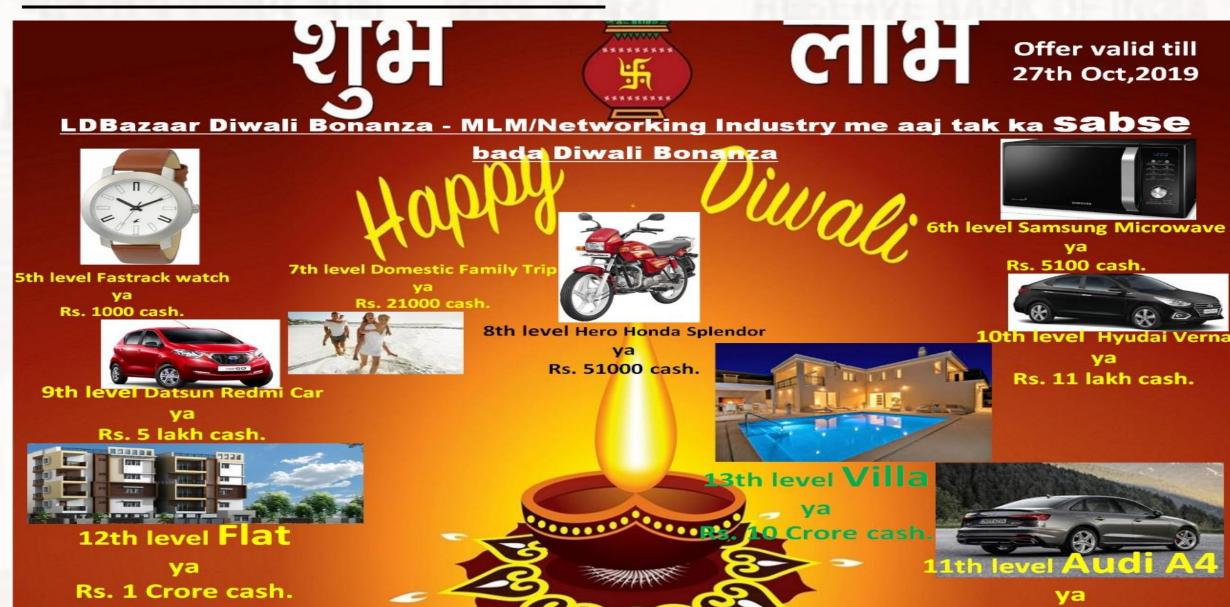

n your Magic wallet then, you are eligible to get Rs. 5000 per month for your Children's school fees/Medical expenses for old parents/Bike Fund/Car Fund/House Fund.

#### Sewa Wallet

- If you or anyone in your family is pregnant.
- If your daughter or sister is getting married.
- If you or someone in your family met with an accident.
- If you or someone in your team is suffering from critical illness like cancer.

Company will support from Sewa wallet and members in LDBazaar can willing support the other LDBazaar family member.

How much you will get is dependant on the level you have cleared and your tenure with LDBazaar.

If there is anyone in your family who is 18+ yrs old. Refer them in LDBazaar to take benefit of Sewa wallet.

#### Lifetime rewards



#### 2019 ki Diwali ke rewards



Rs. 51 lakh cash.

#### Coming Soon (ID Upgrade)

Rs. 200 ID upgrade (Automatically through upgrade wallet)

Rs. 500 ID upgrade (Automatically through upgrade wallet)

Rs. 1000 ID upgrade (Automatically through upgrade wallet)

#### Terms and Conditions

- 2 direct sponsors you get income till 5th level.
- 7 direct sponsors you get income till 10th level.
- 10 direct sponsors you get income till 15th level.
- 15% admin charges.
- IMPS service from 10.00 am to 4.00 pm. IMPS charges as per bank.
- Daily withdrawal.
- Minimum withdrawal Rs.100.
- If you want to take services of Sewa wallet you have to have a ID with LDBazaar and fulfill all the conditions like 10 directs and ID should be updated in 20/50/100 plan.



# SULOSCITIOCE Like, Comment & Share