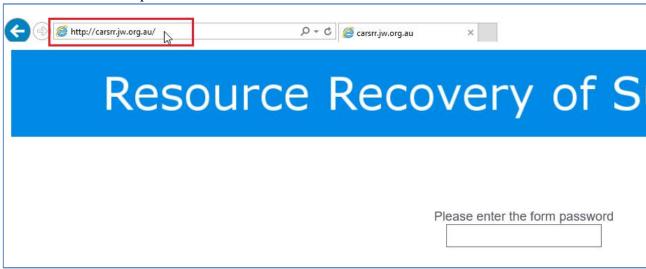

In addition, we wish to again highlight the arrangement announced earlier this year whereby congregation publishers may obtain vehicles owned by the branch office that were previously used by circuit overseers, LDC construction teams, assembly hall caretakers, or at the branch office. The vehicles are listed on the website: carsRR.jw.org.au. The log-in details and instructions for the site are listed on the page below which should be printed and posted on the information board. After doing so, please arrange an announcement at the midweek meeting reminding publishers of this arrangement.

Your brothers,

Watchtower B. 3. Society

c: Circuit overseers
Assembly Hall overseers
Convention committees
Field members

For surplus branch-owned vehicles, please type the website address into the Internet browser's website address bar, not in Internet search engine websites such as Google, as shown below. The website details are also available in the Supplier Information section under the Documents tab on jw.org and may be provided to those who enquire.

Website: <a href="http://carsRR.jw.org.au">http://carsRR.jw.org.au</a>

Password: Cars4Sale

Microsoft Internet Explorer