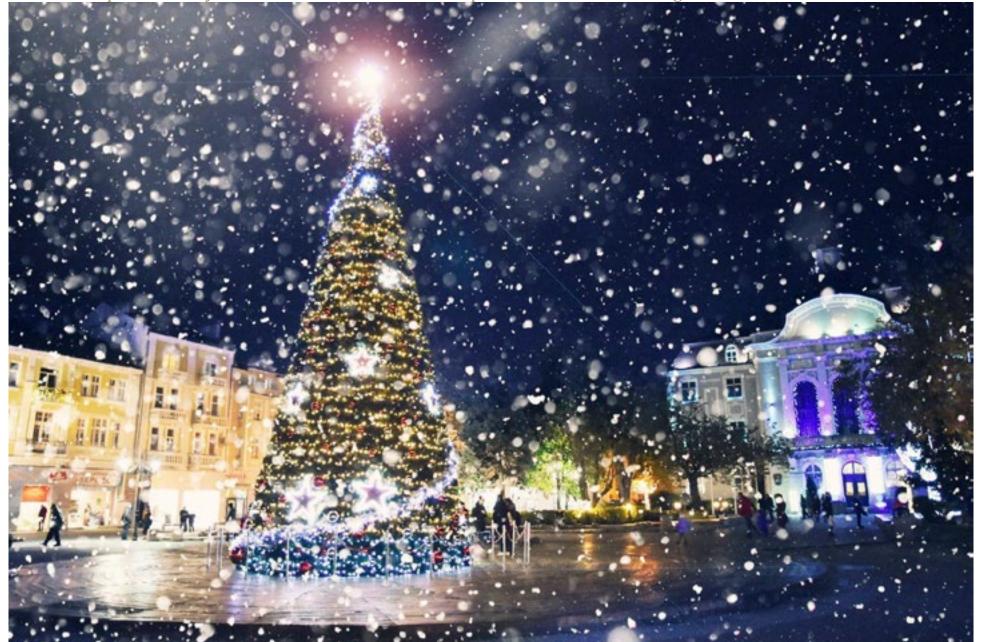

Every year the Christmas tree in Plovdiv town is placed on the square in front of ATLAS House and Municipality hall. All our guests can enjoy the winter Christmas magic in Plovdiv from ATLAS windows. The concerts and celebrations are organized on the same square all the year. The beautiful fountain with pelicans is turned to a stage for the Christmas tree or other celebrations