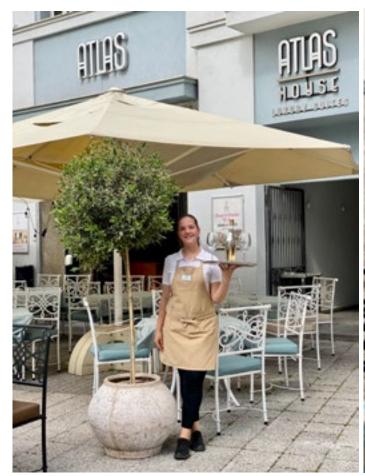

In ATLAS we celebrate all holidays with special events. Check for our special offers for Valentine's Day, National holiday, October Fest, Halloween, Christmas, New Years' Eve and many summer events.

ATLAS restaurant is opened in 26.10.2016 in the newly restored ATLAS House building on the first and second floor. The building is a monument of culture with magnificent high ceiling of 6 meters. The interior is restored as much as possible to its original, and all ornaments were restored. The restaurant has beautiful outdoor garden, onyx bar, wine walls with great selection of labels as second floor 3D mapping projection.

ATLAS restaurant offers great variety of cocktails, bar menu with selection of whiskey, gin, vodka, liquors and others.

ATLAS FIRST FLOOR RESTAURANT – 50 people capacity

ATLAS RESTAURANT OUTDOOR GARDEN – 70 people capacity