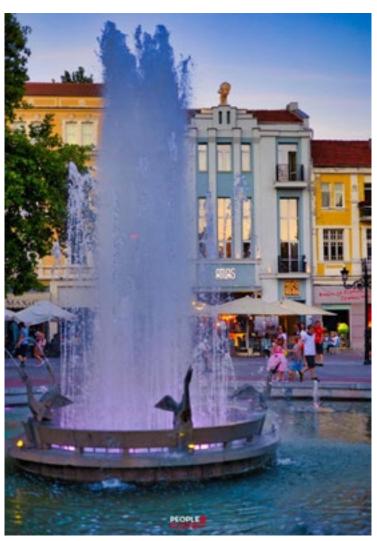

ATLAS HOUSE is situated in the heart of city center of Plovdiv, on the square of Stefan Stambolov, in front of the fountain with the pelicans, on the pedestrian street "Knyaz Alexander I" N. 41. ATLAS House is built on 1923 year, the building is a monument of culture, restored at 2017 year as a beautiful guest house and a restaurant.

Every year the Christmas tree in Plovdiv town is placed on the square in front of ATLAS House and Municipality hall. All our guests can enjoy the winter Christmas magic in Plovdiv from ATLAS windows. The concerts and celebrations are organized on the same square all the year. The beautiful fountain with pelicans is turned to a stage for the Christmas tree or other celebrations