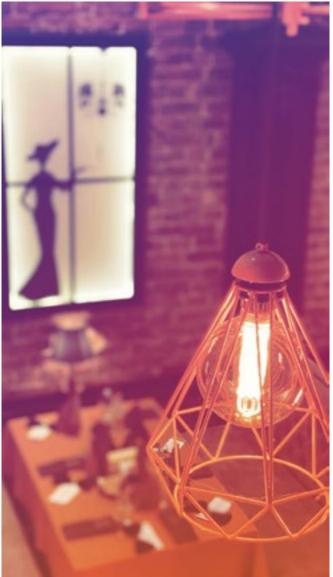

In ATLAS we celebrate all holidays with special events. Check for our special offers for Valentine's Day, National holiday, October Fest, Halloween, Christmas, New Years' Eve and many summer events.

ATLAS restaurant is opened in 26.10.2016 in the newly restored ATLAS House building on the first and second floor. The building is a monument of culture with magnificent high ceiling of 6 meters. The interior is restored as much as possible to its original, and all ornaments were restored. The restaurant has beautiful outdoor garden, onyx bar, wine walls with great selection of labels as second floor 3D mapping projection.

ATLAS restaurant offers great variety of cocktails, bar menu with selection of whiskey, gin, vodka, liquors and others.

ATLAS FIRST FLOOR RESTAURANT – 50 people capacity

ATLAS RESTAURANT OUTDOOR GARDEN – 70 people capacity