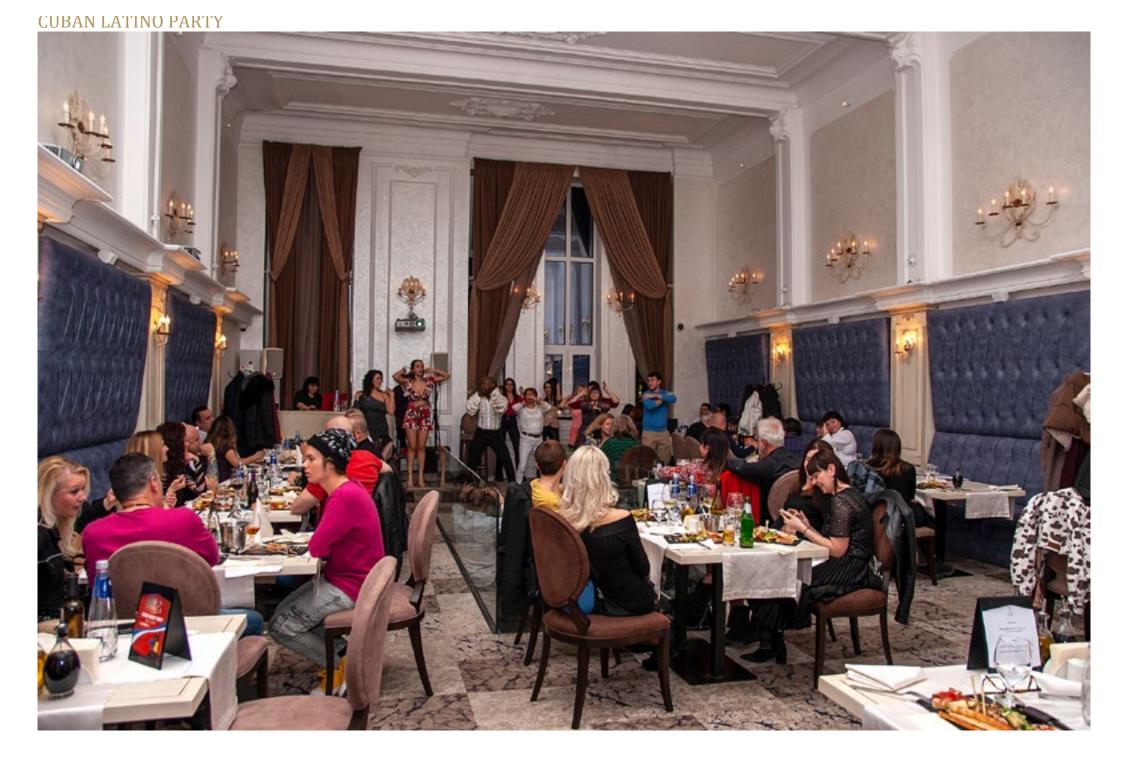

In ATLAS we celebrate all holidays with special events. Check for our special offers for Valentine's Day, National holiday, October Fest, Halloween, Christmas, New Years' Eve and many summer events.

ATLAS restaurant is opened in 26.10.2016 in the newly restored ATLAS House building on the first and second floor. The building is a monument of culture with magnificent high ceiling of 6 meters. The interior is restored as much as possible to its original, and all ornaments were restored. The restaurant has beautiful outdoor garden, onyx bar, wine walls with great selection of labels as second floor 3D mapping projection.