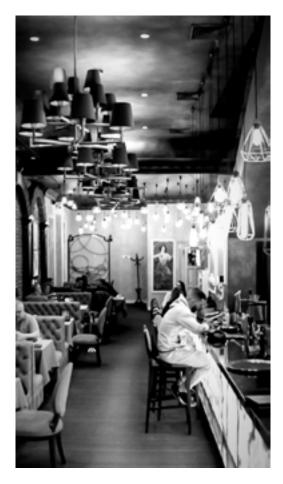

In ATLAS we celebrate all holidays with special events. Check for our special offers for Valentine's Day, National holiday, October Fest, Halloween, Christmas, New Years' Eve and many summer events.

ATLAS restaurant is opened in 26.10.2016 in the newly restored ATLAS House building on the first and second floor. The building is a monument of culture with magnificent high ceiling of 6 meters. The interior is restored as much as possible to its original, and all ornaments were restored. The restaurant has beautiful outdoor garden, onyx bar, wine walls with great selection of labels as second floor 3D mapping projection.