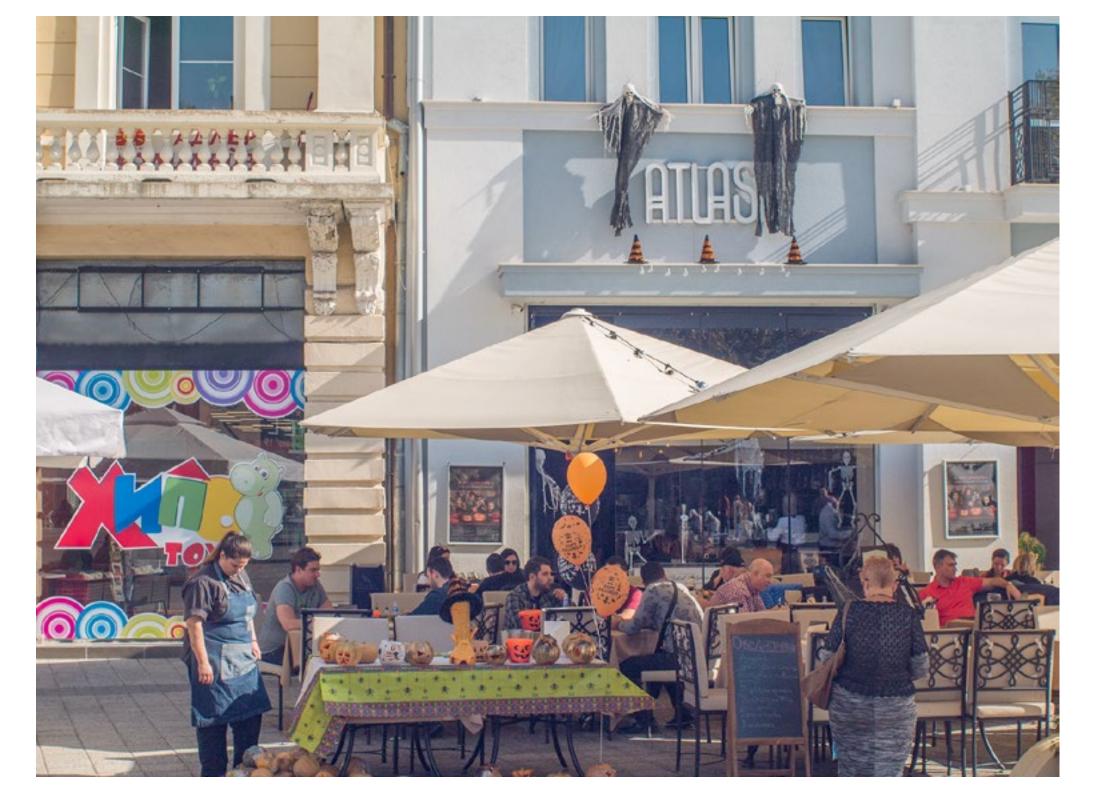

In ATLAS we celebrate all holidays with special events. Check for our special offers for Valentine's Day, National holiday, October Fest, Halloween, Christmas, New Years' Eve and many summer events.

ATLAS restaurant is opened in 26.10.2016 in the newly restored ATLAS House building on the first and second floor. The building is a monument of culture with magnificent high ceiling of 6 meters. The interior is restored as much as possible to its original, and all ornaments were restored. The restaurant has beautiful outdoor garden, onyx bar, wine walls with great selection of labels as second floor 3D mapping projection.