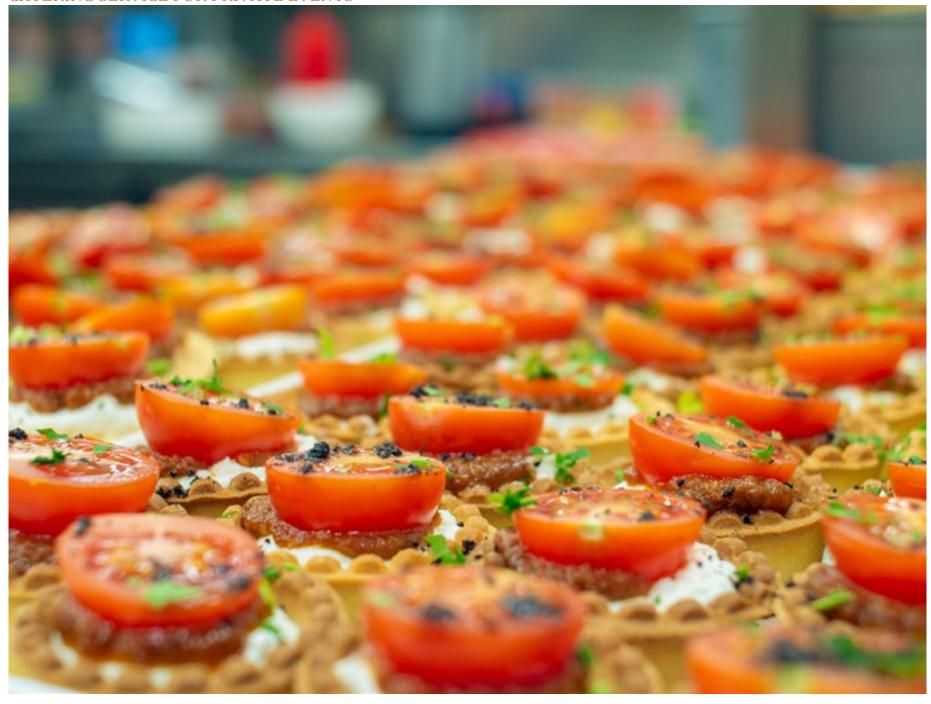

ATLAS restaurant is opened in 26.10.2016 in the newly restored ATLAS House building on the first and second floor. The building is a monument of culture with magnificent high ceiling of 6 meters. The interior is restored as much as possible to its original, and all ornaments were restored. The restaurant has beautiful outdoor garden, onyx bar, wine walls with great selection of labels as second floor 3D mapping projection.







ATLAS restaurant offers great variety of cocktails, bar menu with selection of whiskey, gin, vodka, liquors and others.









ATLAS FIRST FLOOR RESTAURANT – 50 people capacity



ATLAS RESTAURANT OUTDOOR GARDEN – 70 people capacity









## ATLAS RESTAURANT SECOND FLOOR – 80 people capacity



















## CATERING SERVICE FOR PRIVATE EVENTS







## **GUEST CHEF**





3D MAPING PROJECTION AT ATLAS RESTAURANT

3D MAPING PROJECTION AT ATLAS RESTAURANT



## ATLAS HOUSE Luxury Suites \* Guest House in the heart of city of Plovdiv, Bulgaria\*



ATLAS HOUSE LUXURY SUITES is a small boutique Guest House with 7 accommodations, which can be occupied by 20

people. Two of the suites have a marvelous city center view to the fountain and the hills.



Suites with city view \*\*\*\*\*

Triple room with balcony with city view \*\*\*\*\*











Tripple room (2+1) \*\*\*\*\*





Suite with terrace (2+2) \*\*\*\*\*

















ATLAS HOUSE Reservation Team
41 Knyaz Alexander I Str.
4000 Plovdiv, Bulgaria
Mobile: +359 899192155
Restaurant: +359 882666555
atlas@mtobacco.bg
www.atlashouse.bg