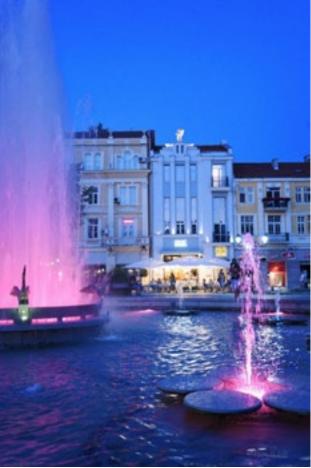

ATLAS HOUSE is situated in the heart of city center of Plovdiv, on the square of Stefan Stambolov, in front of the fountain with the pelicans, on the pedestrian street "Knyaz Alexander I" N. 41. ATLAS House is built on 1923 year, the building is a monument of culture, restored at 2017 year as a beautiful guest house and a restaurant.

Every year the Christmas tree in Plovdiv town is placed on the square in front of ATLAS House and Municipality hall. All our guests can enjoy the winter Christmas magic in Plovdiv from ATLAS windows. The concerts and celebrations are organized on the same square all the year. The beautiful fountain with pelicans is turned to a stage for the Christmas tree or other celebrations