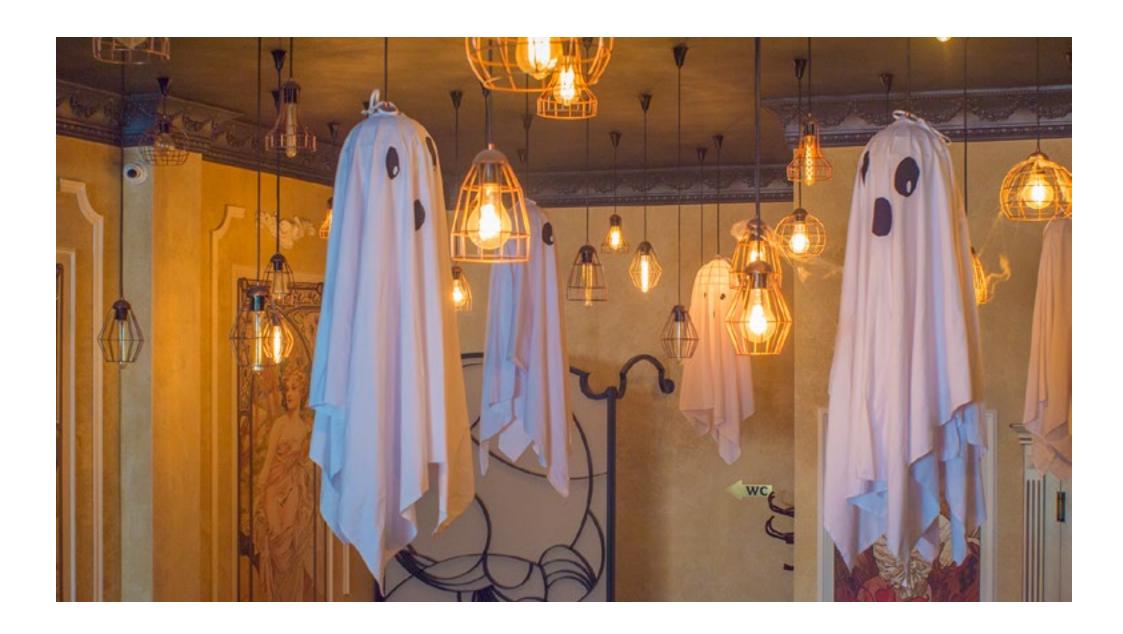

In ATLAS we celebrate all holidays with special events. Check for our special offers for Valentine's Day, National holiday, October Fest, Halloween, Christmas, New Years' Eve and many summer events.

ATLAS restaurant is opened in 26.10.2016 in the newly restored ATLAS House building on the first and second floor. The building is a monument of culture with magnificent high ceiling of 6 meters. The interior is restored as much as possible to its original, and all ornaments were restored. The restaurant has beautiful outdoor garden, onyx bar, wine walls with great selection of labels as second floor 3D mapping projection.