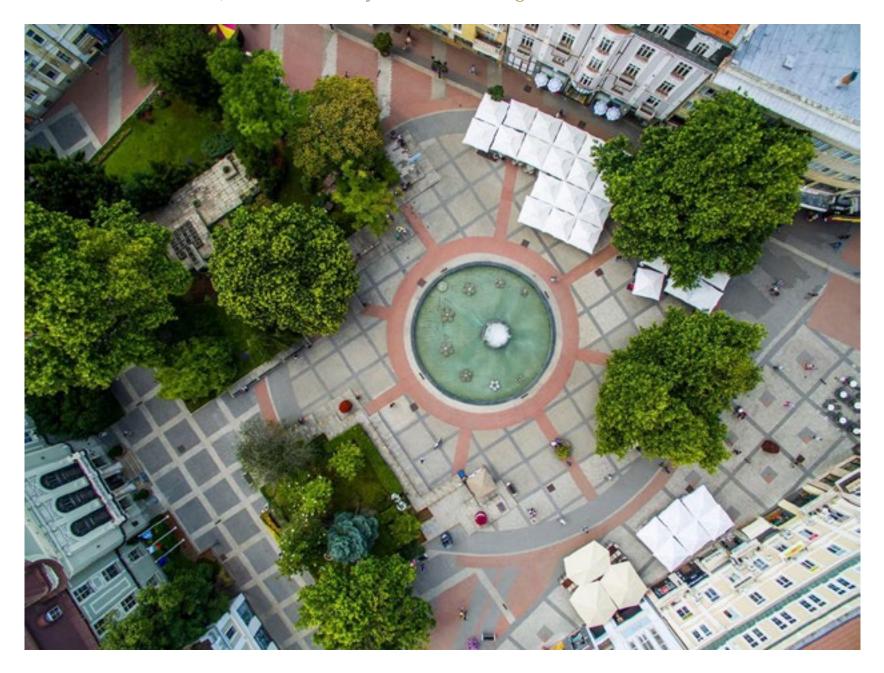

ATLAS HOUSE is situated in the heart of city center of Plovdiv, on the square of Stefan Stambolov, in front of the fountain with the pelicans, on the pedestrian street "Knyaz Alexander I" N. 41. ATLAS House is built on 1923 year, the building is a monument of culture, restored at 2017 year as a beautiful guest house and a restaurant.

ATLAS House is situated on the longest pedestrian street in Europe, which is 2 km in total. The whole property is situated on 3 detached houses, which area is 2500 sq.m. on 3 floors. The symbol of the building is the old statue of ATLAS holding the globe on his shoulders.

Every year the Christmas tree in Plovdiv town is placed on the square in front of ATLAS House and Municipality hall. All our guests can enjoy the winter Christmas magic in Plovdiv from ATLAS windows. The concerts and celebrations are organized on the same square all the year. The beautiful fountain with pelicans is turned to a stage for the Christmas tree or other celebrations