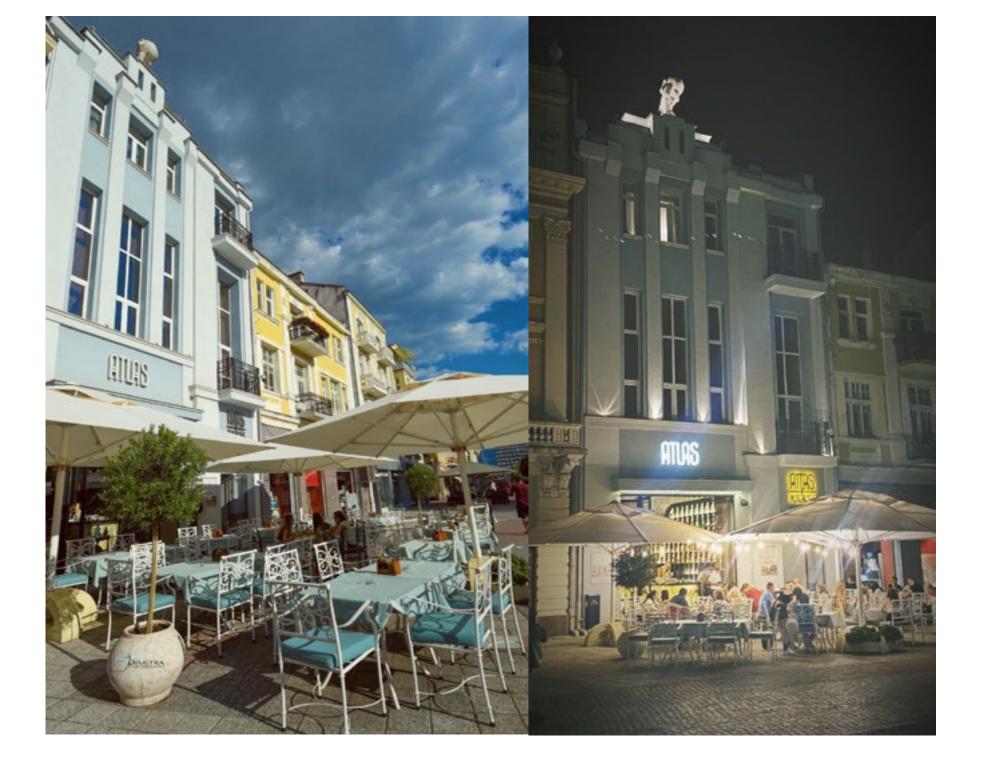

ATLAS HOUSE is situated in the heart of city center of Plovdiv, on the square of Stefan Stambolov, in front of the fountain with the pelicans, on the pedestrian street "Knyaz Alexander I" N. 41. ATLAS House is built on 1923 year, the building is a monument of culture, restored at 2017 year as a beautiful guest house and a restaurant.

ATLAS House is situated on the longest pedestrian street in Europe, which is 2 km in total. The whole property is situated on 3 detached houses, which area is 2500 sq.m. on 3 floors. The symbol of the building is the old statue of ATLAS holding the globe on his shoulders.