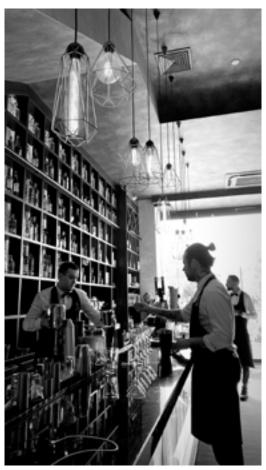

ATLAS restaurant offers great variety of cocktails, bar menu with selection of whiskey, gin, vodka, liquors and others.

ATLAS FIRST FLOOR RESTAURANT – 50 people capacity

ATLAS RESTAURANT OUTDOOR GARDEN – 70 people capacity