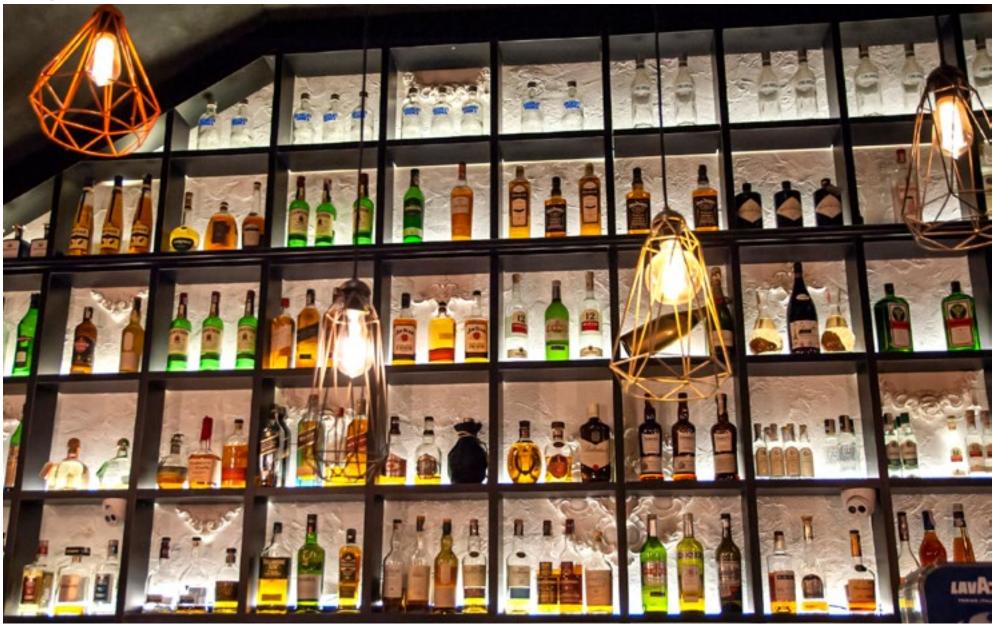

In ATLAS we celebrate all holidays with special events. Check for our special offers for Valentine's Day, National holiday, October Fest, Halloween, Christmas, New Years' Eve and many summer events.

ATLAS restaurant is opened in 26.10.2016 in the newly restored ATLAS House building on the first and second floor. The building is a monument of culture with magnificent high ceiling of 6 meters. The interior is restored as much as possible to its original, and all ornaments were restored. The restaurant has beautiful outdoor garden, onyx bar, wine walls with great selection of labels as second floor 3D mapping projection.

ATLAS restaurant offers great variety of cocktails, bar menu with selection of whiskey, gin, vodka, liquors and others.

ATLAS FIRST FLOOR RESTAURANT – 50 people capacity

ATLAS RESTAURANT OUTDOOR GARDEN – 70 people capacity