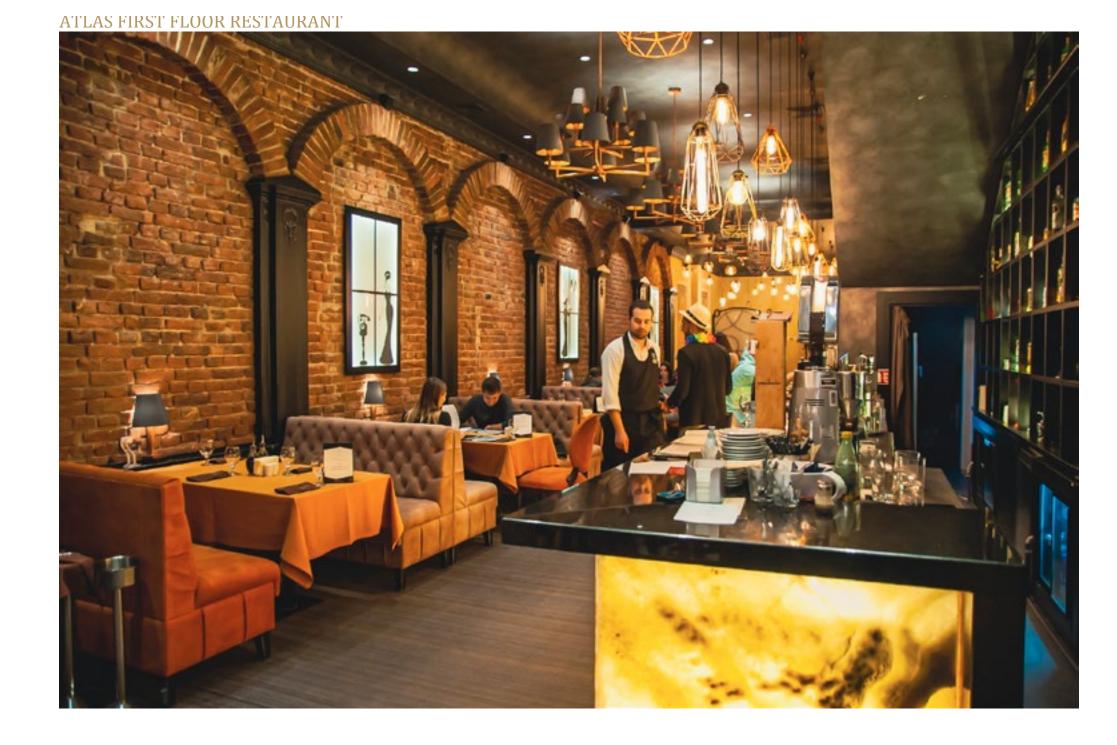

In ATLAS we celebrate all holidays with special events. Check for our special offers for Valentine's Day, National holiday, October Fest, Halloween, Christmas, New Years' Eve and many summer events.

ATLAS restaurant is opened in 26.10.2016 in the newly restored ATLAS House building on the first and second floor. The building is a monument of culture with magnificent high ceiling of 6 meters. The interior is restored as much as possible to its original, and all ornaments were restored. The restaurant has beautiful outdoor garden, onyx bar, wine walls with great selection of labels as second floor 3D mapping projection.

ATLAS restaurant offers great variety of cocktails, bar menu with selection of whiskey, gin, vodka, liquors and others.

ATLAS FIRST FLOOR RESTAURANT – 50 people capacity

ATLAS RESTAURANT OUTDOOR GARDEN – 70 people capacity