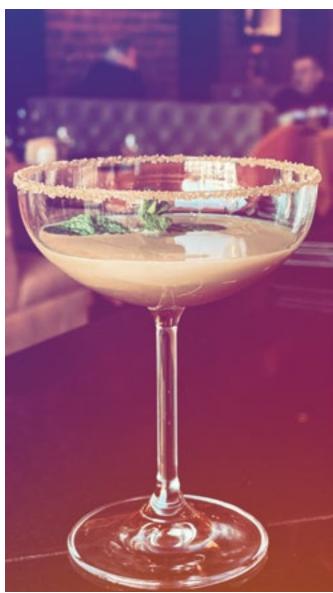

ATLAS restaurant offers great variety of cocktails, bar menu with selection of whiskey, gin, vodka, liquors and others.

ATLAS FIRST FLOOR RESTAURANT – 50 people capacity

ATLAS RESTAURANT OUTDOOR GARDEN – 70 people capacity