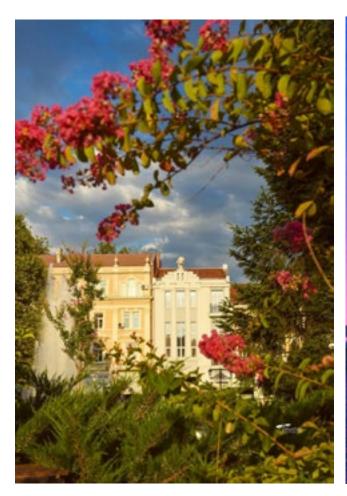

ATLAS HOUSE is situated in the heart of city center of Plovdiv, on the square of Stefan Stambolov, in front of the fountain with the pelicans, on the pedestrian street "Knyaz Alexander I" N. 41. ATLAS House is built on 1923 year, the building is a monument of culture, restored at 2017 year as a beautiful guest house and a restaurant.

ATLAS House is situated on the longest pedestrian street in Europe, which is 2 km in total. The whole property is situated on 3 detached houses, which area is 2500 sq.m. on 3 floors. The symbol of the building is the old statue of ATLAS holding the globe on his shoulders.