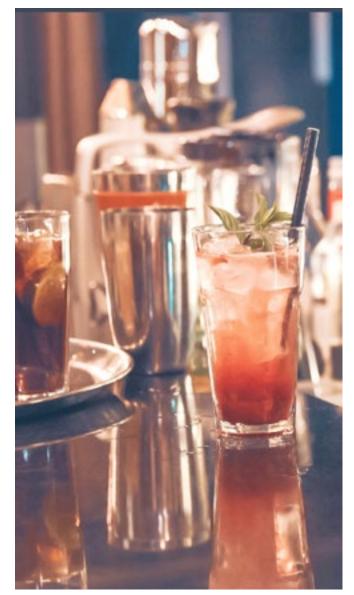

ATLAS restaurant offers great variety of cocktails, bar menu with selection of whiskey, gin, vodka, liquors and others.

ATLAS FIRST FLOOR RESTAURANT – 50 people capacity

ATLAS RESTAURANT OUTDOOR GARDEN – 70 people capacity