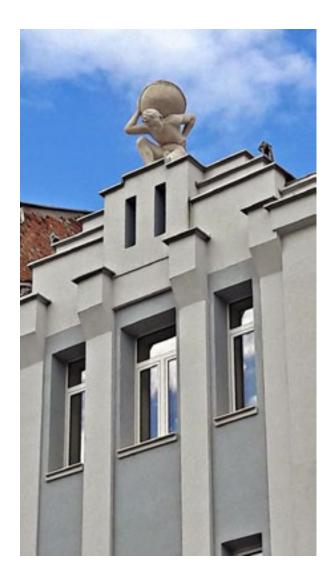

ATLAS House is situated on the longest pedestrian street in Europe, which is 2 km in total. The whole property is situated on 3 detached houses, which area is 2500 sq.m. on 3 floors. The symbol of the building is the old statue of ATLAS holding the globe on his shoulders.