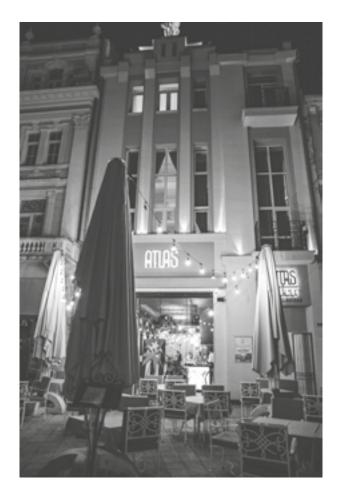

ATLAS HOUSE is situated in the heart of city center of Plovdiv, on the square of Stefan Stambolov, in front of the fountain with the pelicans, on the pedestrian street "Knyaz Alexander I" N. 41. ATLAS House is built on 1923 year, the building is a monument of culture, restored at 2017 year as a beautiful guest house and a restaurant.

ATLAS House is situated on the longest pedestrian street in Europe, which is 2 km in total. The whole property is situated on 3 detached houses, which area is 2500 sq.m. on 3 floors. The symbol of the building is the old statue of ATLAS holding the globe on his shoulders.