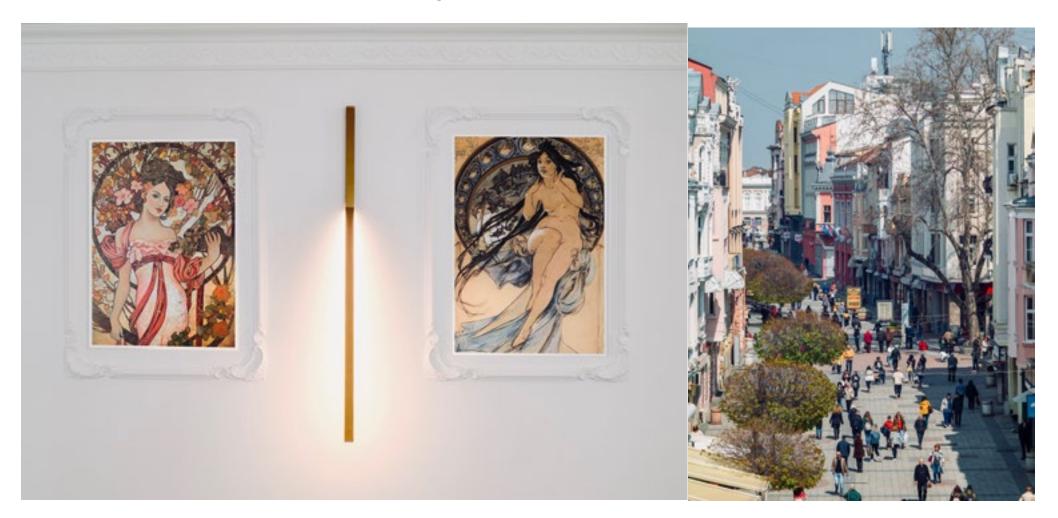

ATLAS House is situated on the longest pedestrian street in Europe, which is 2 km in total. The whole property is situated on 3 detached houses, which area is 2500 sq.m. on 3 floors. The symbol of the building is the old statue of ATLAS holding the globe on his shoulders.

Plovdiv city is charming all 4 seasons. ATLAS House is situated in the heart of the historical city center. The old town in Plovdiv is only 400 meters away, the Roman stadium – 300 meters, the Ancient Theater – 700 meters, Park Tsar Simeonova Garden and the "Singing Fountains" – 500 meters, and all other monuments just minutes away.