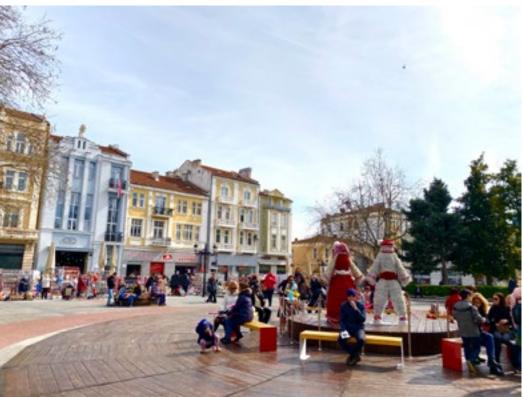

ATLAS House is situated on the longest pedestrian street in Europe, which is 2 km in total. The whole property is situated on 3 detached houses, which area is 2500 sq.m. on 3 floors. The symbol of the building is the old statue of ATLAS holding the globe on his shoulders.

Plovdiv city is charming all 4 seasons. ATLAS House is situated in the heart of the historical city center. The old town in Plovdiv is only 400 meters away, the Roman stadium – 300 meters, the Ancient Theater – 700 meters, Park Tsar Simeonova Garden and the "Singing Fountains" – 500 meters, and all other monuments just minutes away.