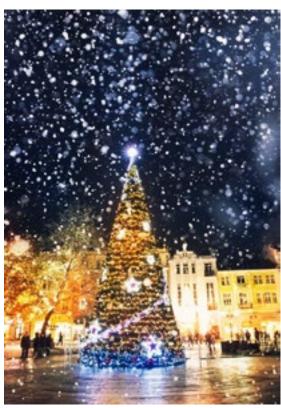

Every year the Christmas tree in Plovdiv town is placed on the square in front of ATLAS House and Municipality hall. All our guests can enjoy the winter Christmas magic in Plovdiv from ATLAS windows. The concerts and celebrations are organized on the same square all the year. The beautiful fountain with pelicans is turned to a stage for the Christmas tree or other celebrations