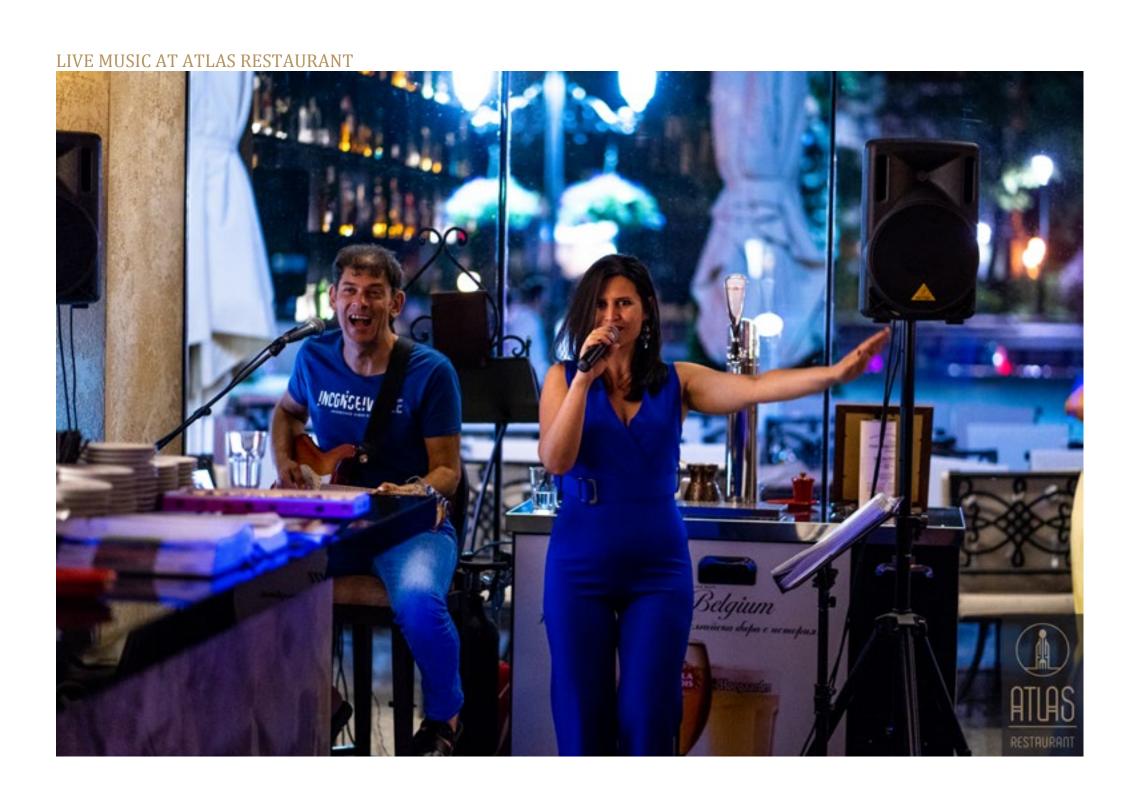

In ATLAS we celebrate all holidays with special events. Check for our special offers for Valentine's Day, National holiday, October Fest, Halloween, Christmas, New Years' Eve and many summer events.

ATLAS restaurant is opened in 26.10.2016 in the newly restored ATLAS House building on the first and second floor. The building is a monument of culture with magnificent high ceiling of 6 meters. The interior is restored as much as possible to its original, and all ornaments were restored. The restaurant has beautiful outdoor garden, onyx bar, wine walls with great selection of labels as second floor 3D mapping projection.