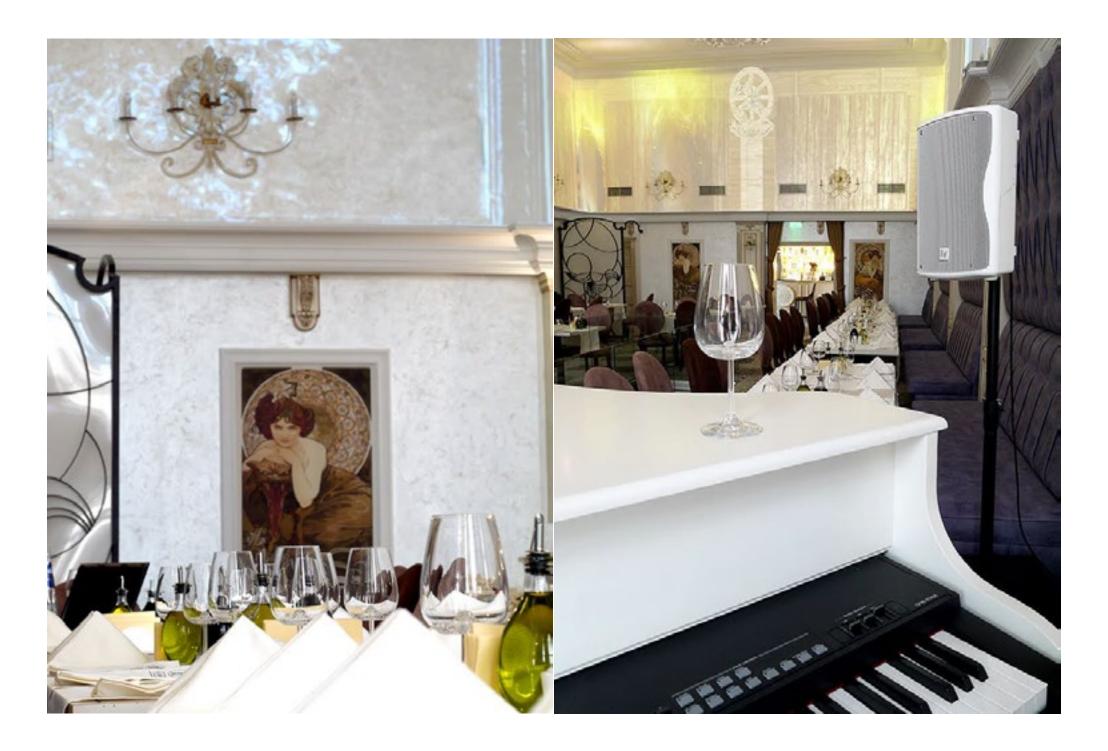

In ATLAS we celebrate all holidays with special events. Check for our special offers for Valentine's Day, National holiday, October Fest, Halloween, Christmas, New Years' Eve and many summer events.

ATLAS restaurant is opened in 26.10.2016 in the newly restored ATLAS House building on the first and second floor. The building is a monument of culture with magnificent high ceiling of 6 meters. The interior is restored as much as possible to its original, and all ornaments were restored. The restaurant has beautiful outdoor garden, onyx bar, wine walls with great selection of labels as second floor 3D mapping projection.

## **GUEST CHEF**

3D MAPING PROJECTION AT ATLAS RESTAURANT

3D MAPING PROJECTION AT ATLAS RESTAURANT