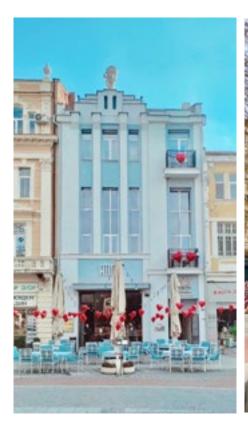

ATLAS HOUSE is situated in the heart of city center of Plovdiv, on the square of Stefan Stambolov, in front of the fountain with the pelicans, on the pedestrian street "Knyaz Alexander I" N. 41. ATLAS House is built on 1923 year, the building is a monument of culture, restored at 2017 year as a beautiful guest house and a restaurant.

ATLAS House is situated on the longest pedestrian street in Europe, which is 2 km in total. The whole property is situated on 3 detached houses, which area is 2500 sq.m. on 3 floors. The symbol of the building is the old statue of ATLAS holding the globe on his shoulders.

In ATLAS we celebrate all holidays with special events. Check for our special offers for Valentine's Day, National holiday, October Fest, Halloween, Christmas, New Years' Eve and many summer events.

ATLAS restaurant is opened in 26.10.2016 in the newly restored ATLAS House building on the first and second floor. The building is a monument of culture with magnificent high ceiling of 6 meters. The interior is restored as much as possible to its original, and all ornaments were restored. The restaurant has beautiful outdoor garden, onyx bar, wine walls with great selection of labels as second floor 3D mapping projection.