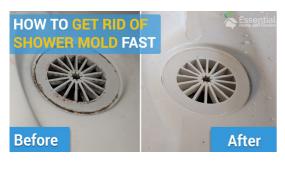

## **Exactly How To Remediate Mold And Mildew In 5 Simple Steps.**

Mold and mildew can stick on your clothing as well as might spread to your various other garments if you wash them together with various other clothes in the washing device. So as opposed to washing it, use clothing that