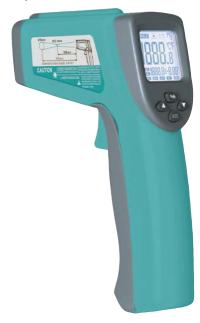

## TEST INSTRUMENTS

**Infrared Thermometer** MT-4612

## Non-Contact Measurement, Fast Response,

- Dual laser for accurately aiming with fast (500 ms) response time.
- · Ergonomic design and rugged construction.
- Extra functions: unit selection, Backlight, Auto power off, Low battery indication, Data hold, Max./Min./Average/difference record, High/Low temperature alarm.

| ۱r | con | dit | ion | ing |  |
|----|-----|-----|-----|-----|--|
|    |     |     |     |     |  |

Ice chest

CPU

Power supply

| Specification                 |                                       |  |  |
|-------------------------------|---------------------------------------|--|--|
| Femperature Range             | -50°C~580°C(-58°F ~1076°F)            |  |  |
| Accuracy                      | ±2°C or ±2%°C                         |  |  |
| Distance Spot Ratio           | 16:1                                  |  |  |
| Emissivity                    | 0.1~1.0                               |  |  |
| aser class                    | Class II , <1mW                       |  |  |
| Response time &<br>Navelength | 500ms / 8-14µm                        |  |  |
| Repeatability                 | ±1°C or ±1%°C                         |  |  |
| Resolution                    | 0.1°C                                 |  |  |
| Jnit selection                | C° / F°                               |  |  |
| Data memory                   | 9 memories                            |  |  |
| aser target point             | Dual Laser / can be selected on / off |  |  |
| Storage temperature           | -20-50°C(-4-122°F)                    |  |  |
| Operating temperature         | 0~50°C, 10~95%RH                      |  |  |
| Power source                  | 6F22(9V) (not included)               |  |  |
| Certificate                   | CE, RoHS, FCC, FDA                    |  |  |
| Dimension                     | 175 x 130 x 45mm                      |  |  |
| Weight                        | 204g (not including battery)          |  |  |
| ndividual Packing             | Double blister                        |  |  |
|                               |                                       |  |  |