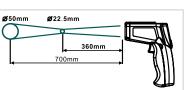

| ۱r | con | dit | ion | ing |  |
|----|-----|-----|-----|-----|--|
|    |     |     |     |     |  |

Ice chest

CPU

Power supply

| Specification                 |                                       |  |  |
|-------------------------------|---------------------------------------|--|--|
| Femperature Range             | -50°C~580°C(-58°F ~1076°F)            |  |  |
| Accuracy                      | ±2°C or ±2%°C                         |  |  |
| Distance Spot Ratio           | 16:1                                  |  |  |
| Emissivity                    | 0.1~1.0                               |  |  |
| aser class                    | Class II , <1mW                       |  |  |
| Response time &<br>Navelength | 500ms / 8-14µm                        |  |  |
| Repeatability                 | ±1°C or ±1%°C                         |  |  |
| Resolution                    | 0.1°C                                 |  |  |
| Jnit selection                | C° / F°                               |  |  |
| Data memory                   | 9 memories                            |  |  |
| aser target point             | Dual Laser / can be selected on / off |  |  |
| Storage temperature           | -20-50°C(-4-122°F)                    |  |  |
| Operating temperature         | 0~50°C, 10~95%RH                      |  |  |
| Power source                  | 6F22(9V) (not included)               |  |  |
| Certificate                   | CE, RoHS, FCC, FDA                    |  |  |
| Dimension                     | 175 x 130 x 45mm                      |  |  |
| Weight                        | 204g (not including battery)          |  |  |
| ndividual Packing             | Double blister                        |  |  |
|                               |                                       |  |  |