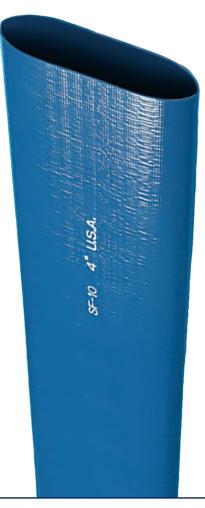

## LIGHT DUTY BLUE LAYFLAT

Suitable for mines, construction and sprinkler irrigation etc. Water supply and discharge for open end or low pressure applications.

## **CONSTRUCTION**

**PVC** 

High tensile polyester yarns. Both tube and cover extruded simultaneously to obtain maximum bonding.

## **STANDARD LENGTH**

91.46 metres.

| ( ) |
|-----|
|     |

| Part Number | ID<br>mm | Std Length<br>m/coil | <b>WP</b><br>PSI ଢ20°C |
|-------------|----------|----------------------|------------------------|
| 10.0200D    | 20       | 91.46                | 110                    |
| 10.0250D    | 25       | 91.46                | 110                    |
| 10.0320D    | 32       | 91.46                | 80                     |
| 10.0380D    | 38       | 91.46                | 80                     |
| 10.0500D    | 50       | 91.46                | 80                     |
| 10.0630D    | 63       | 91.46                | 65                     |
| 10.0750D    | 75       | 91.46                | 80                     |
| 10.1000D    | 100      | 91.46                | 70                     |
| 10.1500D    | 150      | 91.46                | 60                     |
|             |          |                      |                        |