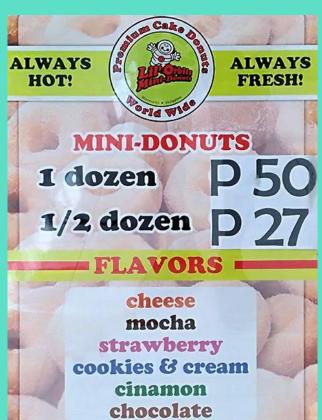

|
| GRILLED PORKCHOPS320 2 pieces of lightly-seasoned grilled pork chops. Served with salad and rice.                                    |
| CHEF'S BURGER STEAK                                                                                                                  |
| 100% ground beef patty laid on a bed of mashed potato.<br>Served with gravy and a side salad.                                        |
| GRILLED NORWEGIAN PINK SALMON380                                                                                                     |



















# **KERRIMO**







#### We have simplified our menu to continue serving you with our signature chicken meals.



**KFC** 



# KRISPY KREME





# LEMON ZONE





# LIL' ORBITS







# MANG INASAL





# MANG INASAL





| CHEESECAKE                                | ALTO<br>16oz | MAIOR<br>23oz |
|-------------------------------------------|--------------|---------------|
| Cheesecake and Pearl Milk Tea<br>香滑蛋糕珍珠奶茶 | 120          | 140           |
| Cheesecake Panda<br>香滑蛋糕熊猫奶茶              | 150          | 170           |
| Cheesecake Purple Taro<br>香滑蛋糕香芋紫薯鲜牛乳     | 135          | 155           |
| Cheesecake Oreo<br>香滑蛋糕奧利奧奶茶              | 140          | 160           |
| Cheesecake Matcha<br>香滑蛋糕宇治抹茶             | 155          | 175           |
| Cheesecake Cocoa<br>香滑蛋糕可可                | 135          | 155           |
| Cheesecake Taro<br>香滑蛋糕香芋奶茶               | 130          | 150           |





| CHESTNUT CREAM                                      | ALTO