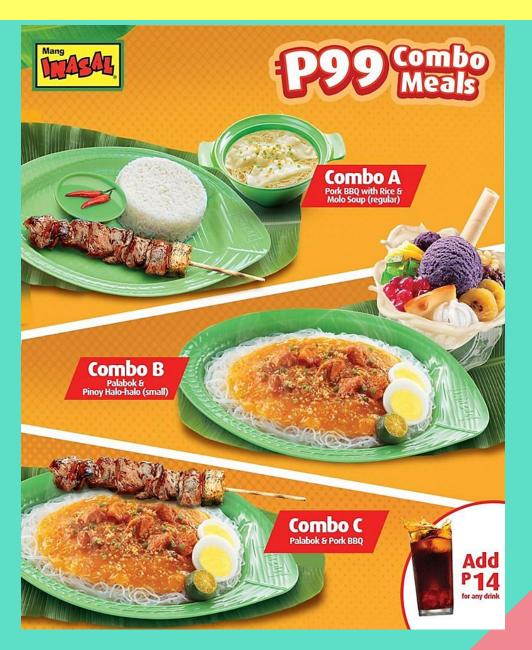

|
| GRILLED PORKCHOPS320 2 pieces of lightly-seasoned grilled pork chops. Served with salad and rice.                                    |
| CHEF'S BURGER STEAK                                                                                                                  |
| 100% ground beef patty laid on a bed of mashed potato.<br>Served with gravy and a side salad.                                        |
| GRILLED NORWEGIAN PINK SALMON380                                                                                                     |



















# **KERRIMO**







#### We have simplified our menu to continue serving you with our signature chicken meals.



**KFC** 



# KRISPY KREME





# LEMON ZONE





# LIL' ORBITS







# MANG INASAL





# MANG INASAL





| CHEESECAKE                                | ALTO<br>16oz | MAIOR<br>23oz |
|-------------------------------------------|--------------|---------------|
| Cheesecake and Pearl Milk Tea<br>香滑蛋糕珍珠奶茶 | 120          | 140           |
| Cheesecake Panda<br>香滑蛋糕熊猫奶茶              | 150          | 170           |
| Cheesecake Purple Taro<br>香滑蛋糕香芋紫薯鲜牛乳     | 135          | 155           |
| Cheesecake Oreo<br>香滑蛋糕奧利奧奶茶              | 140          | 160           |
| Cheesecake Matcha<br>香滑蛋糕宇治抹茶             | 155          | 175           |
| Cheesecake Cocoa<br>香滑蛋糕可可                | 135          | 155           |
| Cheesecake Taro<br>香滑蛋糕香芋奶茶               | 130          | 150           |





| CHESTNUT CREAM                                      | ALTO<br>16oz | MAIOR<br>23oz |
|----------