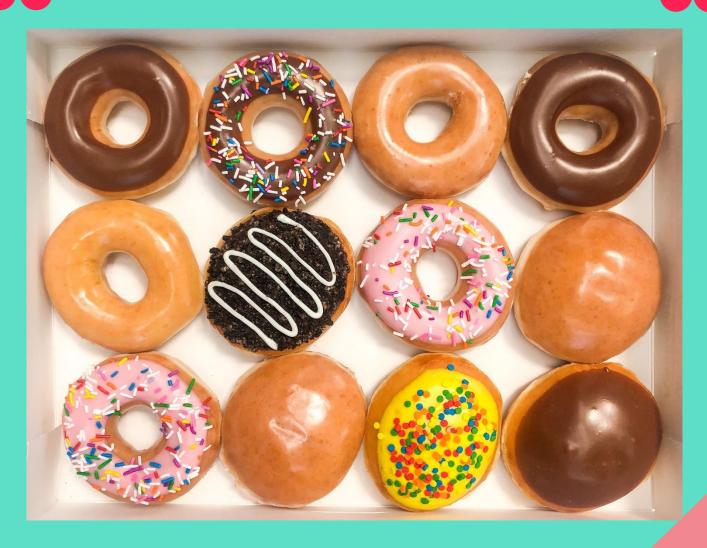

|
| GRILLED PORKCHOPS320 2 pieces of lightly-seasoned grilled pork chops. Served with salad and rice.                                    |
| CHEF'S BURGER STEAK                                                                                                                  |
| 100% ground beef patty laid on a bed of mashed potato.<br>Served with gravy and a side salad.                                        |
| GRILLED NORWEGIAN PINK SALMON380                                                                                                     |



















# **KERRIMO**







#### We have simplified our menu to continue serving you with our signature chicken meals.



**KFC** 



# KRISPY KREME





# LEMON ZONE





# LIL' ORBITS







# MANG INASAL





# MANG INASAL





| CHEESECAKE                                | ALTO<br>16oz | MAIOR<br>23oz |
|-------------------------------------------|--------------|---------------|
| Cheesecake and Pearl Milk Tea<br>香滑蛋糕珍珠奶茶 | 120          | 140           |
| Cheesecake Panda<br>香滑蛋糕熊猫奶茶              | 150          | 170           |
| Cheesecake Purple Taro<br>香滑蛋糕香芋紫薯鲜牛乳     | 135          | 155           |
| Cheesecake Oreo<br>香滑蛋糕奧利奧奶茶              | 140          | 160           |
| Cheesecake Matcha<br>香滑蛋糕宇治抹茶             | 155          | 175           |
| Cheesecake Cocoa<br>香滑蛋糕可可                | 135          | 155           |
| Cheesecake Taro<br>香滑蛋糕香芋奶茶               | 130          | 150           |





| CHESTNUT CREAM