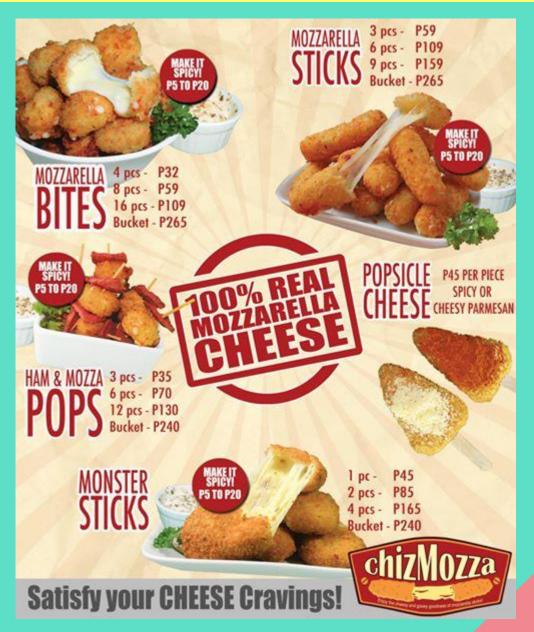

### COFFEE PACKS

**250G PACK** 

**AVAILABLE IN:** 

Whole Beans or Regular Grind

| Houseblend            | Php188 |
|-----------------------|--------|
| Baracoblend           | 190    |
| Batangas Excelsa      | 195    |
| Benguet Arabica       | 300    |
| Darkside              | 205    |
| Robusta Joe           | 188    |
| Pilipinas Columbia    | 280    |
| Columbia Arabica      | 610    |
| Liberica 100%         | 365    |
| Jack in the Box       | 200    |
| Petrichor             | 158    |
| Pitch Perfect         | 207    |
| Mercado Coffee Barako | 229    |
| Matutum Arabica       | 280    |
| Silakbo               | 250    |
|                       |        |

\*All prices subject to change without prior notice.



## CHATIME





## CHATIME





## CHATIME





## CHIZMOZZA





## **CHOWKING**





## **CHOWKING**























Also available:

Super SET MEAL P995 SET MEAL P1295

Available from Monday to Saturday . For dine-in and take-out only





## CLYDES BREADS AND PASTRIES





## DAKASI





## DAKASI



| Add-ons                                                             | s —                            |