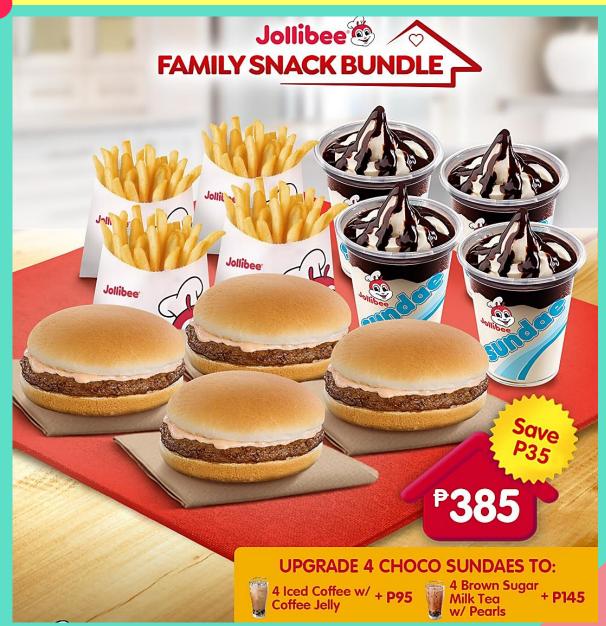

590 FRIED CHICKEN PLATTER                                                                                |
| Perfect for groups!                                                                                                                  |
| GRILLED PORKCHOPS320 2 pieces of lightly-seasoned grilled pork chops. Served with salad and rice.                                    |
| CHEF'S BURGER STEAK                                                                                                                  |
| 100% ground beef patty laid on a bed of mashed potato.<br>Served with gravy and a side salad.                                        |
| GRILLED NORWEGIAN PINK SALMON380                                                                                                     |



















# **KERRIMO**







#### We have simplified our menu to continue serving you with our signature chicken meals.



**KFC** 



# KRISPY KREME





# LEMON ZONE





# LIL' ORBITS







# MANG INASAL





# MANG INASAL





| CHEESECAKE                                | ALTO<br>16oz | MAIOR<br>23oz |
|-------------------------------------------|--------------|---------------|
| Cheesecake and Pearl Milk Tea<br>香滑蛋糕珍珠奶茶 | 120          | 140           |
| Cheesecake Panda<br>香滑蛋糕熊猫奶茶              | 150          | 170           |
| Cheesecake Purple Taro<br>香滑蛋糕香芋紫薯鲜牛乳     | 135          | 155           |
| Cheesecake Oreo<br>香滑蛋糕奧利奧奶茶              | 140          | 160           |
| Cheesecake Matcha<br>香滑蛋糕宇治抹茶             | 155          | 175           |
| Cheesecake Cocoa<br>香滑蛋