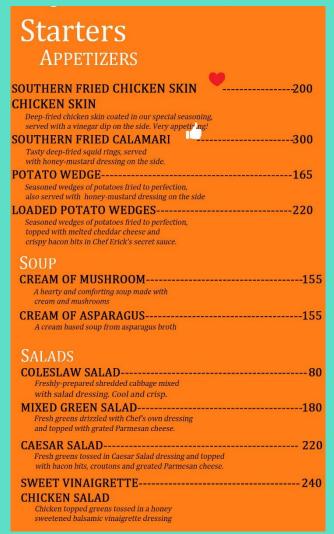

Supreme            | 99            | 89        |
| Tuna Lasagna Supreme       | 99            | 89        |
| Meaty Spaghetti            | 70            | 60        |
| Lasagna Chicken Combo      | 155           |           |
| Tuna Lasagna Chicken Combo | 155           |           |
|                            |               |           |



1 Crunchy Chicken with Rice, 1 Slice of Ham & Pineapples Pizza and regular iced tea

Pizza Loaded Combo D 149

1 Crunchy Chicken with Rice, Meaty Spaghetti,

1 Slice of Ham & Pineapples Pizza, and regular iced tea

Pizza Loaded Combo E 189

1 Crunchy Chicken with Rice, Lasagna Supreme, 1 Slice of Ham & Pineapples Pizza and regular iced tea

 4 PCS
 6PCS
 8PCS

 Crunchy Chicken
 255
 376
 499





# HOUSE OF LASAGNA













## HOUSE OF LASAGNA



| LACACNA                                                                                                      |                                        |
|--------------------------------------------------------------------------------------------------------------|----------------------------------------|
| LASAGNA                                                                                                      |                                        |
|                                                                                                              |                                        |
| SINGLE: 1pax HALF TRAY: 4-6pax WHO                                                                           |                                        |
| BEEF LASAGNA 🖁