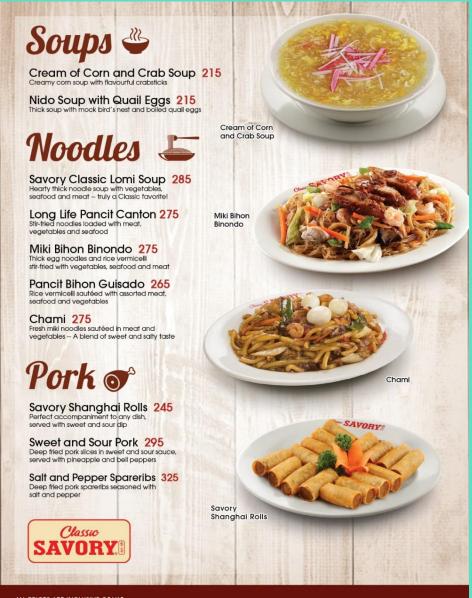

E IN:** 

Whole Beans or Regular Grind

| Houseblend            | Php188 |
|-----------------------|--------|
| Baracoblend           | 190    |
| Batangas Excelsa      | 195    |
| Benguet Arabica       | 300    |
| Darkside              | 205    |
| Robusta Joe           | 188    |
| Pilipinas Columbia    | 280    |
| Columbia Arabica      | 610    |
| Liberica 100%         | 365    |
| Jack in the Box       | 200    |
| Petrichor             | 158    |
| Pitch Perfect         | 207    |
| Mercado Coffee Barako | 229    |
| Matutum Arabica       | 280    |
| Silakbo               | 250    |
|                       |        |

\*All prices subject to change without prior notice.



## CHATIME





## CHATIME





## CHATIME





## CHIZMOZZA





## **CHOWKING**





## **CHOWKING**























Also available:

Super SET MEAL P995 SET MEAL P1295

Available from Monday to Saturday . For dine-in and take-out only





## CLYDES BREADS AND PASTRIES





## DAKASI





## DAKASI



| Add-ons                                                             | s —                            |