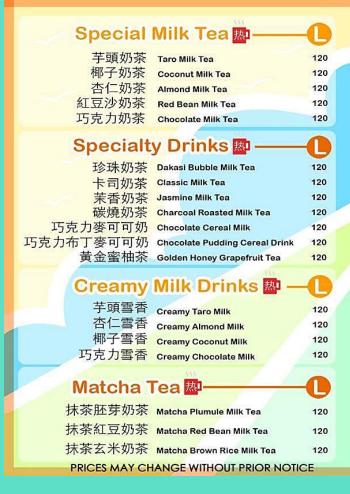

| 300    |
| Darkside              | 205    |
| Robusta Joe           | 188    |
| Pilipinas Columbia    | 280    |
| Columbia Arabica      | 610    |
| Liberica 100%         | 365    |
| Jack in the Box       | 200    |
| Petrichor             | 158    |
| Pitch Perfect         | 207    |
| Mercado Coffee Barako | 229    |
| Matutum Arabica       | 280    |
| Silakbo               | 250    |
|                       |        |

\*All prices subject to change without prior notice.



## CHATIME





## CHATIME





## CHATIME





## CHIZMOZZA





## **CHOWKING**





## **CHOWKING**























Also available:

Super SET MEAL P995 SET MEAL P1295

Available from Monday to Saturday . For dine-in and take-out only





## CLYDES BREADS AND PASTRIES





## DAKASI





## DAKASI



| Add-ons                                                             | s —                            |