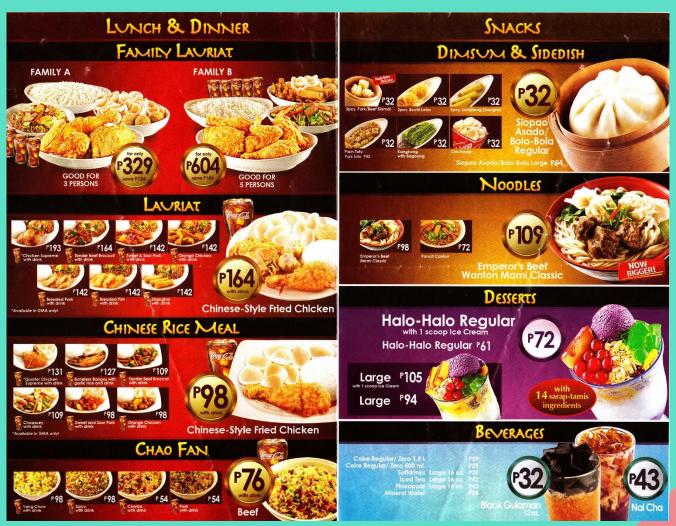

## **CHOWKING**

## **CHOWKING**

Also available:

Super SET MEAL P995 SET MEAL P1295

Available from Monday to Saturday . For dine-in and take-out only