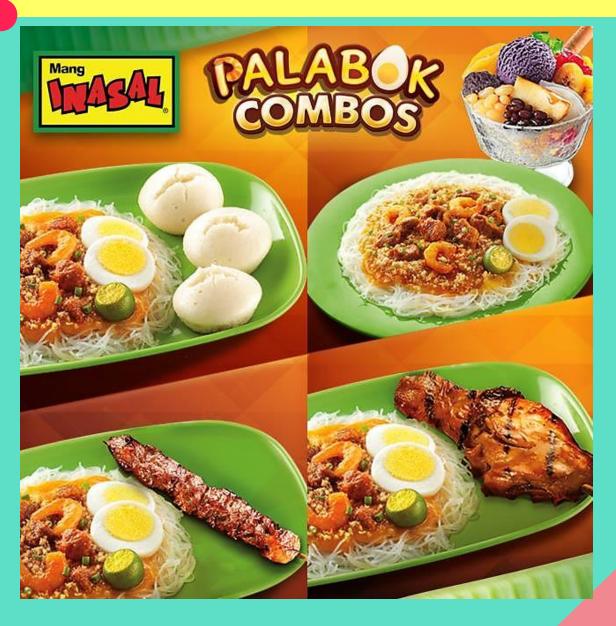

|
| GRILLED PORKCHOPS320 2 pieces of lightly-seasoned grilled pork chops. Served with salad and rice.                                    |
| CHEF'S BURGER STEAK                                                                                                                  |
| 100% ground beef patty laid on a bed of mashed potato.<br>Served with gravy and a side salad.                                        |
| GRILLED NORWEGIAN PINK SALMON380                                                                                                     |



















# **KERRIMO**







#### We have simplified our menu to continue serving you with our signature chicken meals.



**KFC** 



# KRISPY KREME





# LEMON ZONE





# LIL' ORBITS







# MANG INASAL





# MANG INASAL





| CHEESECAKE                                | ALTO<br>16oz | MAIOR<br>23oz |
|-------------------------------------------|--------------|---------------|
| Cheesecake and Pearl Milk Tea<br>香滑蛋糕珍珠奶茶 | 120          | 140           |
| Cheesecake Panda<br>香滑蛋糕熊猫奶茶              | 150          | 170           |
| Cheesecake Purple Taro<br>香滑蛋糕香芋紫薯鲜牛乳     | 135          | 155           |
| Cheesecake Oreo<br>香滑蛋糕奧利奧奶茶              | 140          | 160           |
| Cheesecake Matcha<br>香滑蛋糕宇治抹茶             | 155          | 175           |
| Cheesecake Cocoa<br>香滑蛋糕可可                | 135          | 155           |
| Cheesecake Taro<br>香滑蛋糕香芋奶茶               | 130          | 150           |





| CHESTNUT CREAM                                      | ALTO<br>16oz | MAIOR<br