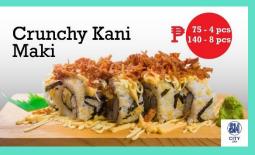

### **SUSHI**

| Crispy Fried Prawn M    | ayo Roll             | P320      |
|-------------------------|----------------------|-----------|
| Pork Tonkatsu Cutlet    | Roll                 | P255      |
| Sukiyaki Beef Roll      |                      | P265      |
| California Roll         |                      | P255      |
| * Seattle Roll          |                      | P315      |
| *Spicy Maguro Tuna Ro   | oll                  | P315      |
| Unagi & Avocado Roll    |                      | P395      |
| Pressed Unagi Sushi     |                      | P995      |
| * Pressed Salmon Sush   | i                    | P425      |
| * Special Assorted Susl | hi (TUKIJI)          | P675      |
| * Maguro Tuna Sashimi   |                      | P375      |
| * Roasted Maguro Tuna   | Sashimi              | P375      |
| * Spicy Maguro Tuna Sa  | ashimi               | P375      |
| *Salmon Sashimi         |                      | P375      |
| *Spicy Salmon Sashim    | ni                   | P375      |
| *Shrimp Sashimi         |                      | P295      |
| * Scallops Sashimi      |                      | P425      |
| * Special Assorted Sasl | himi 3 kinds/5 kinds | P425/P695 |
| Tamago Yaki             |                      | P125      |
|                         |                      |           |