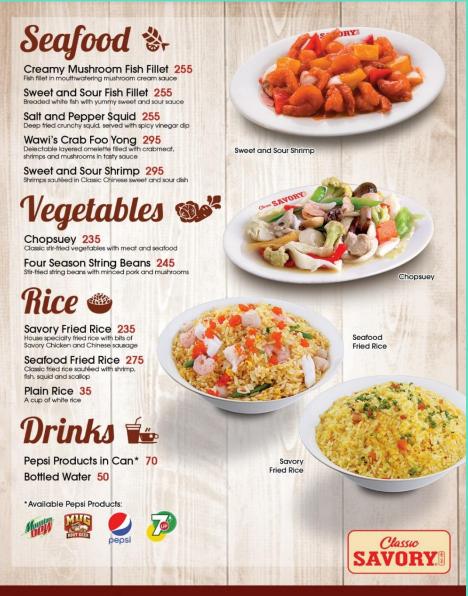

:** 

Whole Beans or Regular Grind

| Houseblend            | Php188 |
|-----------------------|--------|
| Baracoblend           | 190    |
| Batangas Excelsa      | 195    |
| Benguet Arabica       | 300    |
| Darkside              | 205    |
| Robusta Joe           | 188    |
| Pilipinas Columbia    | 280    |
| Columbia Arabica      | 610    |
| Liberica 100%         | 365    |
| Jack in the Box       | 200    |
| Petrichor             | 158    |
| Pitch Perfect         | 207    |
| Mercado Coffee Barako | 229    |
| Matutum Arabica       | 280    |
| Silakbo               | 250    |
|                       |        |

\*All prices subject to change without prior notice.



## CHATIME





## CHATIME





## CHATIME





## CHIZMOZZA





## **CHOWKING**





## **CHOWKING**























Also available:

Super SET MEAL P995 SET MEAL P1295

Available from Monday to Saturday . For dine-in and take-out only





## CLYDES BREADS AND PASTRIES





## DAKASI





## DAKASI



| Add-ons                                                             | s —                            |