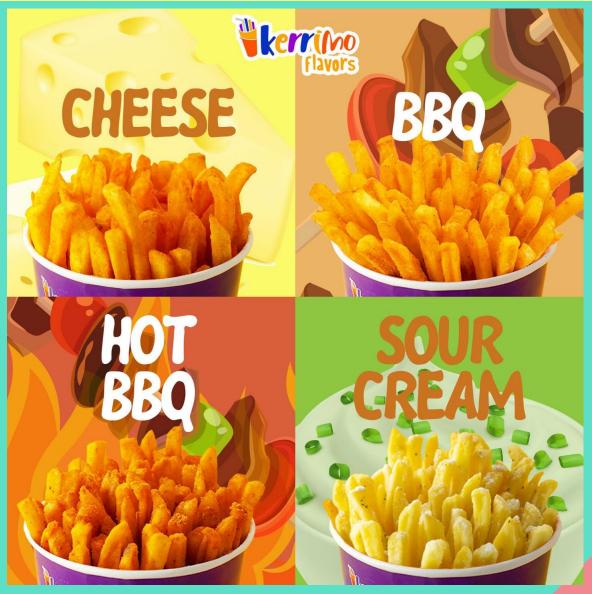

|
| Perfect for groups!                                                                                                                  |
| GRILLED PORKCHOPS320 2 pieces of lightly-seasoned grilled pork chops. Served with salad and rice.                                    |
| CHEF'S BURGER STEAK                                                                                                                  |
| 100% ground beef patty laid on a bed of mashed potato.<br>Served with gravy and a side salad.                                        |
| GRILLED NORWEGIAN PINK SALMON380                                                                                                     |



















# **KERRIMO**







#### We have simplified our menu to continue serving you with our signature chicken meals.



**KFC** 



# KRISPY KREME





# LEMON ZONE





# LIL' ORBITS







# MANG INASAL





# MANG INASAL





| CHEESECAKE                                | ALTO<br>16oz | MAIOR<br>23oz |
|-------------------------------------------|--------------|---------------|
| Cheesecake and Pearl Milk Tea<br>香滑蛋糕珍珠奶茶 | 120          | 140           |
| Cheesecake Panda<br>香滑蛋糕熊猫奶茶              | 150          | 170           |
| Cheesecake Purple Taro<br>香滑蛋糕香芋紫薯鲜牛乳     | 135          | 155           |
| Cheesecake Oreo<br>香滑蛋糕奧利奧奶茶              | 140          | 160           |
| Cheesecake Matcha<br>香滑蛋糕宇治抹茶             | 155          | 175           |
| Cheesecake Cocoa<br>香滑蛋糕可可                | 135