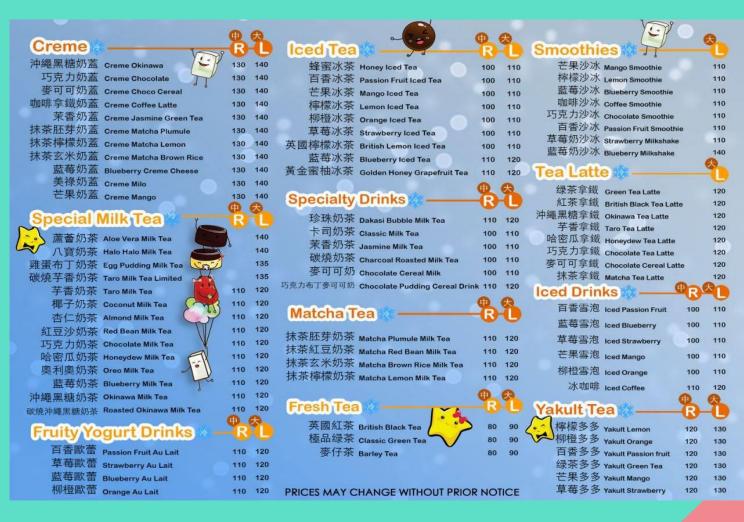

t Arabica       | 300    |
| Darkside              | 205    |
| Robusta Joe           | 188    |
| Pilipinas Columbia    | 280    |
| Columbia Arabica      | 610    |
| Liberica 100%         | 365    |
| Jack in the Box       | 200    |
| Petrichor             | 158    |
| Pitch Perfect         | 207    |
| Mercado Coffee Barako | 229    |
| Matutum Arabica       | 280    |
| Silakbo               | 250    |
|                       |        |

\*All prices subject to change without prior notice.



## CHATIME





## CHATIME





## CHATIME





## CHIZMOZZA





## **CHOWKING**





## **CHOWKING**























Also available:

Super SET MEAL P995 SET MEAL P1295

Available from Monday to Saturday . For dine-in and take-out only





## CLYDES BREADS AND PASTRIES





## DAKASI





## DAKASI



| Add-ons                                                             | s —                            |