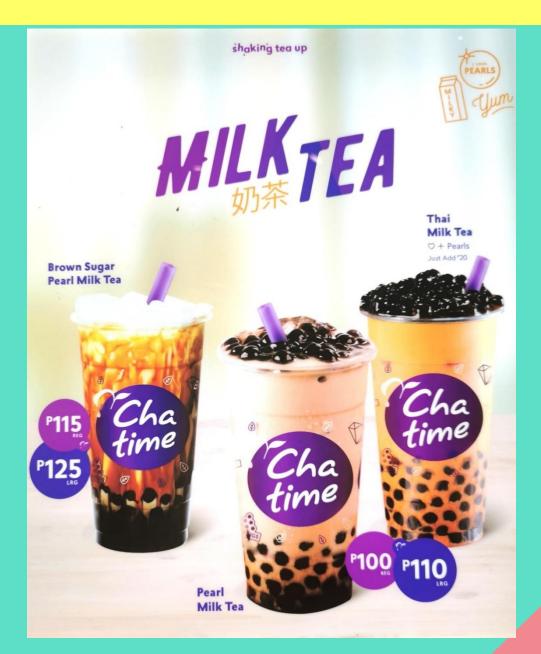

PA

### cafedelipa

### COFFEE PACKS

**250G PACK** 

**AVAILABLE IN:** 

Whole Beans or Regular Grind

| Houseblend            | Php188 |
|-----------------------|--------|
| Baracoblend           | 190    |
| Batangas Excelsa      | 195    |
| Benguet Arabica       | 300    |
| Darkside              | 205    |
| Robusta Joe           | 188    |
| Pilipinas Columbia    | 280    |
| Columbia Arabica      | 610    |
| Liberica 100%         | 365    |
| Jack in the Box       | 200    |
| Petrichor             | 158    |
| Pitch Perfect         | 207    |
| Mercado Coffee Barako | 229    |
| Matutum Arabica       | 280    |
| Silakbo               | 250    |
|                       |        |

\*All prices subject to change without prior notice.



## CHATIME





## CHATIME





## CHATIME





## CHIZMOZZA





## **CHOWKING**





## **CHOWKING**























Also available:

Super SET MEAL P995 SET MEAL P1295

Available from Monday to Saturday . For dine-in and take-out only





## CLYDES BREADS AND PASTRIES





## DAKASI





## DAKASI



| Add-ons                                                             | s —                            |