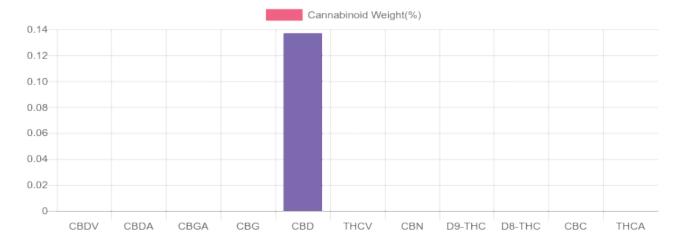

## Sample

0.000% D9-THC

0.137% Total CBD

## **Cannabinoids Test**

| cannabinoids                 |        | weight(%) | mg/g  |
|------------------------------|--------|-----------|-------|
| DELTA-9-TETRAHYDROCANNABINOL | D9-THC | N/D       | N/D   |
| TETRAHYDROCANNABINOLIC ACID  | THCA   | N/D       | N/D   |
| CANNABIDIOL                  | CBD    | 0.137%    | 1.367 |
| CANNABIDIOLIC ACID           | CBDA   | N/D       | N/D   |
| CANNABIDIVARIN               | CBDV   | N/D       | N/D   |
| CANNABICHROMENE              | CBC    | N/D       | N/D   |
| CANNABINOL                   | CBN    | N/D       | N/D   |
| CANNABIGEROL                 | CBG    | N/D       | N/D   |
| CANNABIGEROLIC ACID          | CBGA   | N/D       | N/D   |
| DELTA-8-TETRAHYDROCANNABINOL | D8-THC | N/D       | N/D   |
| TETRAHYDROCANNABIVARIN       | THCV   | N/D       | N/D   |
| TOTAL D9-THC                 |        | N/D       | N/D   |
| TOTAL CBD*                   |        | 0.137%    | 1.367 |
| TOTAL CANNABINOIDS           |        | 0.137%    | 1.370 |