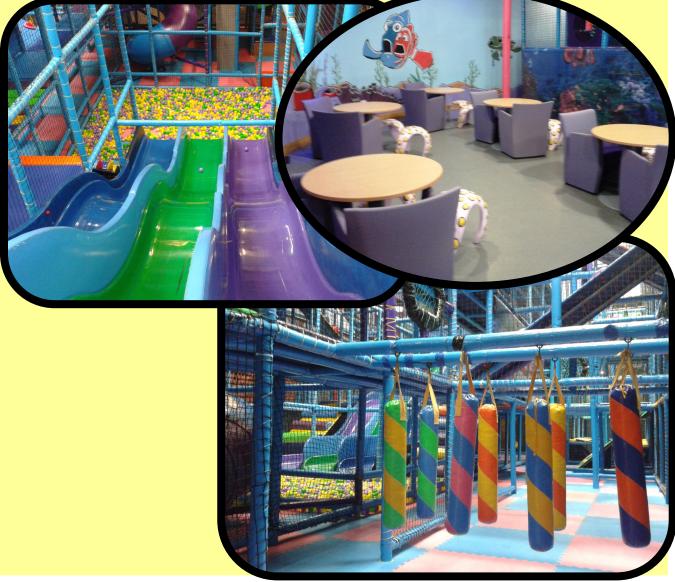

> Directors: Eric Summer & Eric Warin Run Time: 95 Mins

is Now Open at C&L plex!! Opening Hours: Monday to Saturday 10am—6pm Sunday & Bank Holidays: 11am to 6pm Fees: €6 for 90 minutes; for 3 or more kids €5 each.