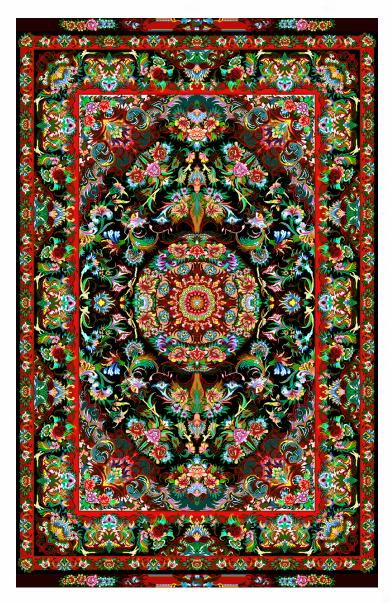

کد ۲۲۰۲ \*،۱۴۵

کد ۲۲۵۳ ابعاد ۱۱۵۰ \*۲۷۰

کد ۳۵۳۰ ابعاد ۱۱۳۱ \*۲۹۷

کد ۲۵۴۴ ابعاد ۲۳۲۱ \*۸۹۸

کد ۳۵۴۸ ابعاد ۲۳۸۰ \*۱۶۰۱

کد ۳۵۴۹ ابعاد ۱۲۰۰\* ۱۲۰۰

کد ۳۵۵۰ ابعاد ۱۹۶۲ \*۱۱۷۰

کد ۲۵۵۱ ابعاد ۲۱۷۴۸ \*۱۲۱۸