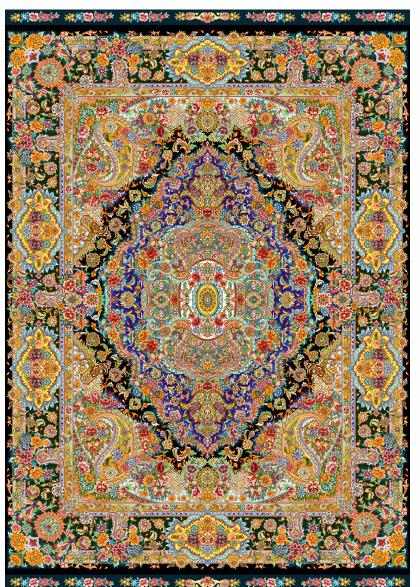

کد ۲۲۰۲ \*،۱۴۵

کد ۲۲۵۳ ابعاد ۱۱۵۰ \*۲۷۰

کد ۳۵۳۰ ابعاد ۱۱۳۱ \*۲۹۷

کد ۲۵۴۴ ابعاد ۲۳۲۱ \*۸۹۸

کد ۳۵۴۸ ابعاد ۲۳۸۰ \*۱۶۰۱

کد ۳۵۴۹ ابعاد ۱۲۰۰\* ۱۲۰۰

کد ۳۵۵۰ ابعاد ۱۹۶۲ \*۱۱۷۰

کد ۲۵۵۱ ابعاد ۲۱۷۴۸ \*۱۲۱۸