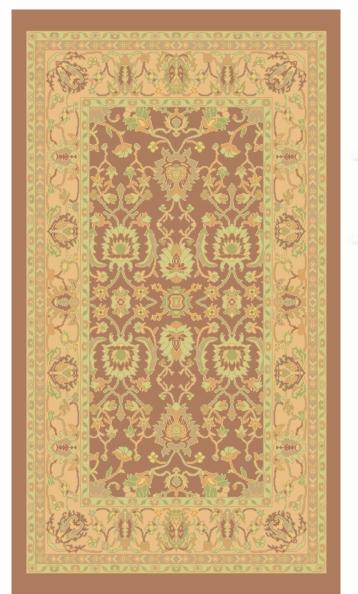

کد ۱۵۷۸ ابعاد ۱۶۰۰ \*۱۲۰۰











کد ۳۳۸۴ ابعاد ۱۱۳۹ \*۹۹۷





کد ۳۳۸۳ ابعاد ۲۲۴۰ \*۱۵۰۰

































کد ۳۴۰۵ \*۱۰۸۰ ابعاد ۱۰۸۰







کد ۳۴۰۷ \*۱۰۵۷ ابعاد ۱۰۵۷ \*۱۴۱۷















کد ۳۴۰۹ ابعاد ۱۰۵۷ \*۳۰۱





کد ۲۰۰۲ \*۰۰۰ ابعاد ۱۰۵۰ \*۰۰۰



کد ۳۴۱۳ ابعاد ۱۱۰۴ \*۲۰













کد ۳۴۳۲ ک ابعاد ۱۱۵۰ \*۲۷۰





کد ۳۴۱۹ ابعاد ۱۱۰۰ \*۲۹۹

کد ۳۴۲۰ ابعاد ۱۱۰۰ \*۲۹۷























کد ۳۴۶۱ \*۹۹۹ ابعاد ۱۳۷۵ \*۹۹۹









کد ۳۴۶۳ ابعاد ۲۹۱\* ۲۹۱













































































































کد ۳۴۹۴ ابعاد ۱۲۰۰\* ۱۲۰۰























کد ۱۵۰۰ ×۲۰۰۰ ابعاد ۱۵۰۰ ×۲۰۰۰

کد ۲۰۰۲ \*۱۴۹۹





کد ۳۵۰۴ ابعاد ۹۵۹\*۹۶۶





کد ۲۱۳۵\* ۲۱۳۵ ۱۲۳۵







کد ۲۰۰۷ ابعاد ۱۵۰۹ \*۱۹۹۹

کد ۳۵۰۹ ابعاد ۱۴۹۹ \*۹۹۹











کد ۲۵۱۱ کد ۱۵۰۰\*















7014 2 ابعاد ۲۲۴۰ \*۱۵۰۰

کد ۲۲۵ \*،۱۵۰۰ ابعاد











کد ۲۲۵۳ ابعاد ۱۱۰۴ \*۲۰۷







کد ۲۲۰۲ \*،۱۴۵



کد ۲۲۵۳ ابعاد ۱۱۵۰ \*۲۷۰





کد ۳۵۳۰ ابعاد ۱۱۳۱ \*۲۹۷













































کد ۲۵۴۴ ابعاد ۲۳۲۱ \*۸۹۸





















کد ۳۵۴۸ ابعاد ۲۳۸۰ \*۱۶۰۱

کد ۳۵۴۹ ابعاد ۱۲۰۰\* ۱۲۰۰





کد ۳۵۵۰ ابعاد ۱۹۶۲ \*۱۱۷۰

کد ۲۵۵۱ ابعاد ۲۱۷۴۸ \*۱۲۱۸

















کد ۲۵۵۵ ابعاد ۱۰۶۰ \*۲۱۰



















۳۵۶، عد ۱۲۰۷ عادیا

کد ۱۳۵۳ \*۹۱۳ ابعاد ۱۳۵۳ \*۹۱۳













کد ۳۵۶۴ ابعاد ۱۱۳۷ \*۰۰۰









کد ۳۵۶۸ ابعاد ۴۶۹