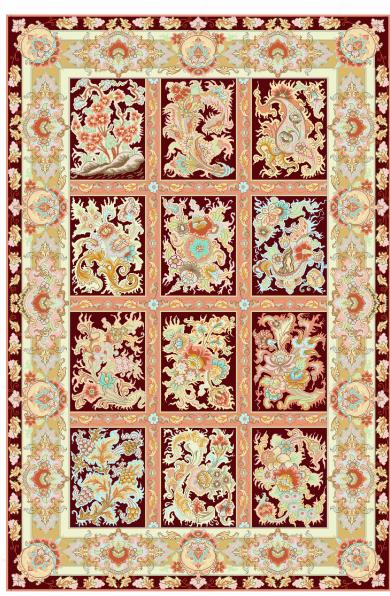

کد ۲۲۰۲ \*،۱۴۵

کد ۲۲۵۳ ابعاد ۱۱۵۰ \*۲۷۰

کد ۳۵۳۰ ابعاد ۱۱۳۱ \*۲۹۷

کد ۲۵۴۴ ابعاد ۲۳۲۱ \*۸۹۸

کد ۳۵۴۸ ابعاد ۲۳۸۰ \*۱۶۰۱

کد ۳۵۴۹ ابعاد ۱۲۰۰\* ۱۲۰۰

کد ۳۵۵۰ ابعاد ۱۹۶۲ \*۱۱۷۰

کد ۲۵۵۱ ابعاد ۲۱۷۴۸ \*۱۲۱۸