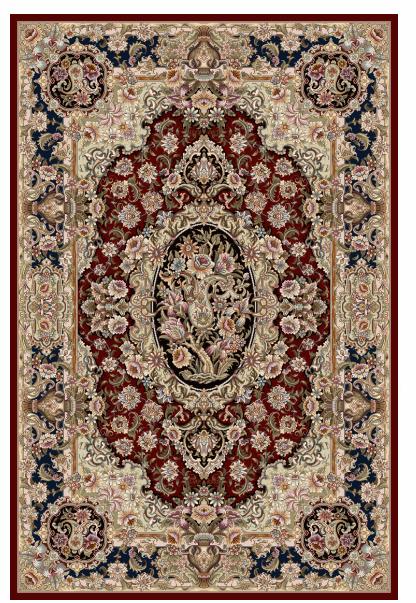

کد ۱۵۷۸ ابعاد ۱۶۰۰ \*۱۲۰۰

کد ۳۳۸۴ ابعاد ۱۱۳۹ \*۹۹۷

کد ۳۳۸۳ ابعاد ۲۲۴۰ \*۱۵۰۰

کد ۳۴۰۵ \*۱۰۸۰ ابعاد ۱۰۸۰

کد ۳۴۰۷ \*۱۰۵۷ ابعاد ۱۰۵۷ \*۱۴۱۷

کد ۳۴۰۹ ابعاد ۱۰۵۷ \*۳۰۱

کد ۲۰۰۲ \*۰۰۰ ابعاد ۱۰۵۰ \*۰۰۰

کد ۳۴۱۳ ابعاد ۱۱۰۴ \*۲۰