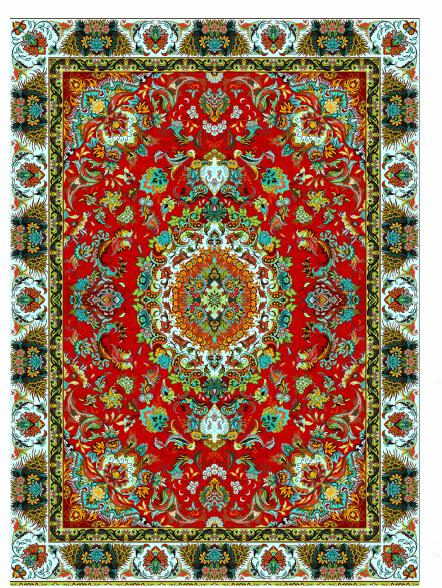

کد ۳۷۷۳ ابعاد ۱۰۴۹ \*۱۱۷

کد ۲۵۷۴ \*۲۱۷ ابعاد ۱۰۴۹

کد ۱۰۵۷ \*۱۰۵۷ ابعاد ۱۰۵۷ \*۱۰۵۷

کد ۱۰۵۰ ۳۵۸۰ ابعاد ۱۰۵۷ \*۱۰۵۷

کد ۳۵۸۱ ابعاد ۱۰۵۷ \*۱۰۵۷

کد ۳۵۸۶ ابعاد ۱۲۶۳ \*۵۸۰

کد ۲۸۵۳ ابعاد ۲۲۴۰ \*۱۵۰۰

24 4767 ابعاد ۲۲۴۰ \*۱۵۰۰