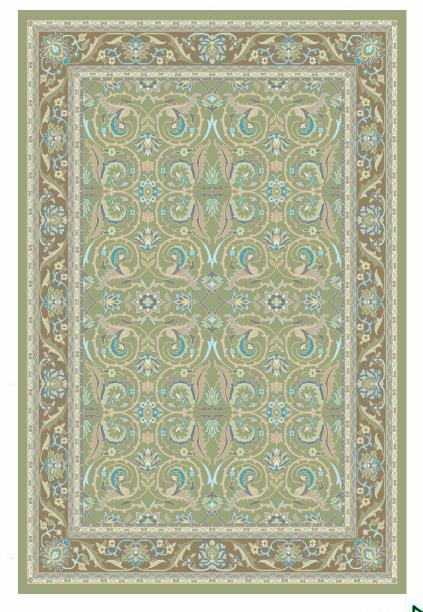

کد ۳۴۳۲ ک ابعاد ۱۱۵۰ \*۲۷۰

کد ۳۴۱۹ ابعاد ۱۱۰۰ \*۲۹۹

کد ۳۴۲۰ ابعاد ۱۱۰۰ \*۲۹۷

کد ۳۴۶۱ \*۹۹۹ ابعاد ۱۳۷۵ \*۹۹۹

کد ۳۴۶۳ ابعاد ۲۹۱\* ۲۹۱

کد ۳۴۹۴ ابعاد ۱۲۰۰\* ۱۲۰۰

کد ۱۵۰۰ ×۲۰۰۰ ابعاد ۱۵۰۰ ×۲۰۰۰

کد ۲۰۰۲ \*۱۴۹۹