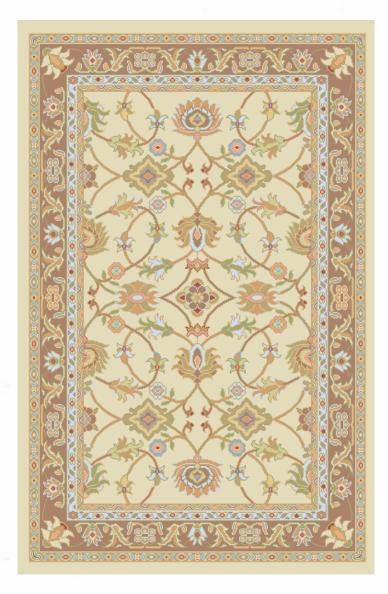

کد ۳۴۳۲ ک ابعاد ۱۱۵۰ \*۲۷۰

کد ۳۴۱۹ ابعاد ۱۱۰۰ \*۲۹۹

کد ۳۴۲۰ ابعاد ۱۱۰۰ \*۲۹۷

کد ۳۴۶۱ \*۹۹۹ ابعاد ۱۳۷۵ \*۹۹۹

کد ۳۴۶۳ ابعاد ۲۹۱\* ۲۹۱

کد ۳۴۹۴ ابعاد ۱۲۰۰\* ۱۲۰۰

کد ۱۵۰۰ ×۲۰۰۰ ابعاد ۱۵۰۰ ×۲۰۰۰

کد ۲۰۰۲ \*۱۴۹۹