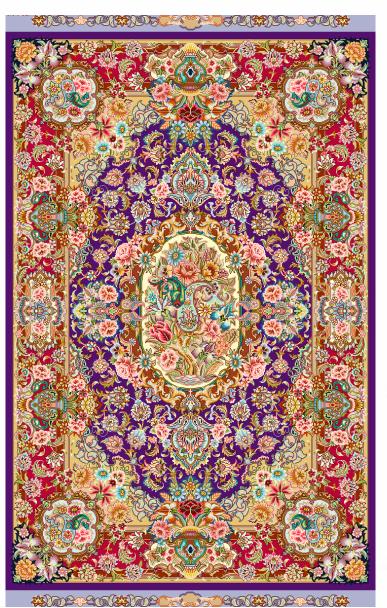

کد ۳۵۰۴ ابعاد ۹۵۹\*۹۶۶

کد ۲۱۳۵\* ۲۱۳۵ ۱۲۳۵

کد ۲۰۰۷ ابعاد ۱۵۰۹ \*۱۹۹۹

کد ۳۵۰۹ ابعاد ۱۴۹۹ \*۹۹۹

کد ۲۵۱۱ کد ۱۵۰۰\*

7014 2 ابعاد ۲۲۴۰ \*۱۵۰۰

کد ۲۲۵ \*،۱۵۰۰ ابعاد

کد ۲۲۵۳ ابعاد ۱۱۰۴ \*۲۰۷