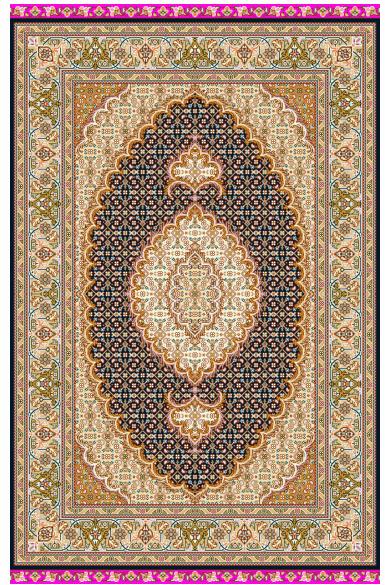

کد ۲۲۰۲ \*،۱۴۵

کد ۲۲۵۳ ابعاد ۱۱۵۰ \*۲۷۰

کد ۳۵۳۰ ابعاد ۱۱۳۱ \*۲۹۷

کد ۲۵۴۴ ابعاد ۲۳۲۱ \*۸۹۸

کد ۳۵۴۸ ابعاد ۲۳۸۰ \*۱۶۰۱

کد ۳۵۴۹ ابعاد ۱۲۰۰\* ۱۲۰۰

کد ۳۵۵۰ ابعاد ۱۹۶۲ \*۱۱۷۰

کد ۲۵۵۱ ابعاد ۲۱۷۴۸ \*۱۲۱۸