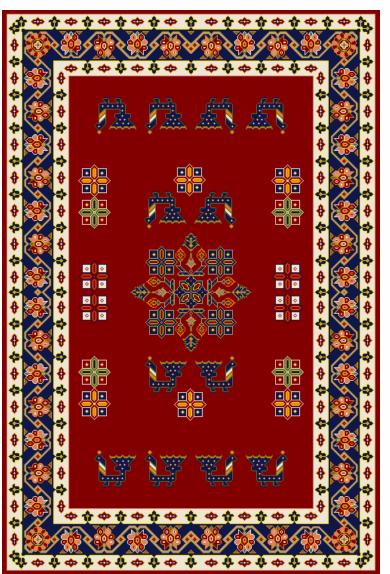

کد ۱۵۷۸ ابعاد ۱۶۰۰ \*۱۲۰۰











کد ۳۳۸۴ ابعاد ۱۱۳۹ \*۹۹۷





کد ۳۳۸۳ ابعاد ۲۲۴۰ \*۱۵۰۰

































کد ۳۴۰۵ \*۱۰۸۰ ابعاد ۱۰۸۰







کد ۳۴۰۷ \*۱۰۵۷ ابعاد ۱۰۵۷ \*۱۴۱۷















کد ۳۴۰۹ ابعاد ۱۰۵۷ \*۳۰۱





کد ۲۰۰۲ \*۰۰۰ ابعاد ۱۰۵۰ \*۰۰۰



کد ۳۴۱۳ ابعاد ۱۱۰۴ \*۲۰













کد ۳۴۳۲ ک ابعاد ۱۱۵۰ \*۲۷۰





کد ۳۴۱۹ ابعاد ۱۱۰۰ \*۲۹۹

کد ۳۴۲۰ ابعاد ۱۱۰۰ \*۲۹۷























کد ۳۴۶۱ \*۹۹۹ ابعاد ۱۳۷۵ \*۹۹۹









کد ۳۴۶۳ ابعاد ۲۹۱\* ۲۹۱













































































































کد ۳۴۹۴ ابعاد ۱۲۰۰\* ۱۲۰۰























کد ۱۵۰۰ ×۲۰۰۰ ابعاد ۱۵۰۰ ×۲۰۰۰

کد ۲۰۰۲ \*۱۴۹۹





کد ۳۵۰۴ ابعاد ۹۵۹\*۹۶۶





کد ۲۱۳۵\* ۲۱۳۵ ۱۲۳۵







کد ۲۰۰۷ ابعاد ۱۵۰۹ \*۱۹۹۹

کد ۳۵۰۹ ابعاد ۱۴۹۹ \*۹۹۹











کد ۲۵۱۱ کد ۱۵۰۰\*















7014 2 ابعاد ۲۲۴۰ \*۱۵۰۰

کد ۲۲۵ \*،۱۵۰۰ ابعاد











کد ۲۲۵۳ ابعاد ۱۱۰۴ \*۲۰۷







کد ۲۲۰۲ \*،۱۴۵



کد ۲۲۵۳ ابعاد ۱۱۵۰ \*۲۷۰





کد ۳۵۳۰ ابعاد ۱۱۳۱ \*۲۹۷













































کد ۲۵۴۴ ابعاد ۲۳۲۱ \*۸۹۸





















کد ۳۵۴۸ ابعاد ۲۳۸۰ \*۱۶۰۱

کد ۳۵۴۹ ابعاد ۱۲۰۰\* ۱۲۰۰





کد ۳۵۵۰ ابعاد ۱۹۶۲ \*۱۱۷۰

کد ۲۵۵۱ ابعاد ۲۱۷۴۸ \*۱۲۱۸

















کد ۲۵۵۵ ابعاد ۱۰۶۰ \*۲۱۰



















۳۵۶، عد ۱۲۰۷ عادیا

کد ۱۳۵۳ \*۹۱۳ ابعاد ۱۳۵۳ \*۹۱۳













کد ۳۵۶۴ ابعاد ۱۱۳۷ \*۰۰۰









کد ۳۵۶۸ ابعاد ۴۶۹۳ \*





کد ۳۵۶۹ ابعاد ۲۲۴۰ \*۱۵۰۰

کد ۳۵۷۵ ابعاد ۱۰۵۷ \*۱۰۵۷







کد ۳۵۷۲ ابعاد ۱۰۴۹ \*۲۱۷





کد ۳۷۷۳ ابعاد ۱۰۴۹ \*۱۱۷

کد ۲۵