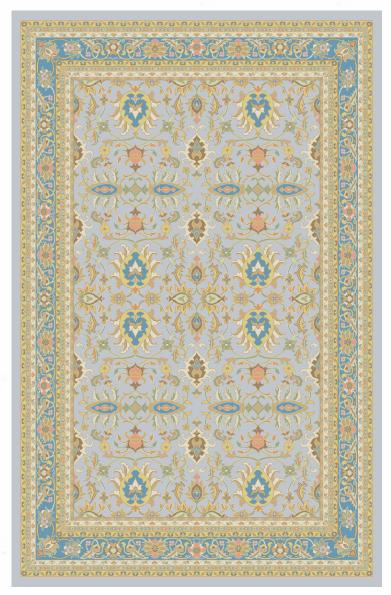

کد ۱۵۷۸ ابعاد ۱۶۰۰ \*۱۲۰۰

کد ۳۳۸۴ ابعاد ۱۱۳۹ \*۹۹۷

کد ۳۳۸۳ ابعاد ۲۲۴۰ \*۱۵۰۰

کد ۳۴۰۵ \*۱۰۸۰ ابعاد ۱۰۸۰

کد ۳۴۰۷ \*۱۰۵۷ ابعاد ۱۰۵۷ \*۱۴۱۷

کد ۳۴۰۹ ابعاد ۱۰۵۷ \*۳۰۱

کد ۲۰۰۲ \*۰۰۰ ابعاد ۱۰۵۰ \*۰۰۰

کد ۳۴۱۳ ابعاد ۱۱۰۴ \*۲۰