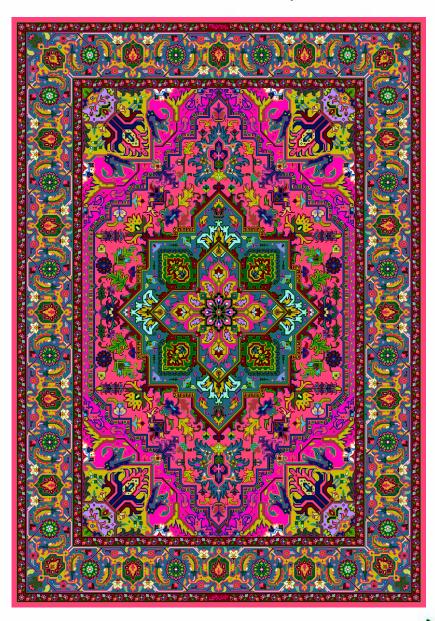

کد ۲۲۰۲ \*،۱۴۵

کد ۲۲۵۳ ابعاد ۱۱۵۰ \*۲۷۰

کد ۳۵۳۰ ابعاد ۱۱۳۱ \*۲۹۷

کد ۲۵۴۴ ابعاد ۲۳۲۱ \*۸۹۸

کد ۳۵۴۸ ابعاد ۲۳۸۰ \*۱۶۰۱

کد ۳۵۴۹ ابعاد ۱۲۰۰\* ۱۲۰۰

کد ۳۵۵۰ ابعاد ۱۹۶۲ \*۱۱۷۰

کد ۲۵۵۱ ابعاد ۲۱۷۴۸ \*۱۲۱۸