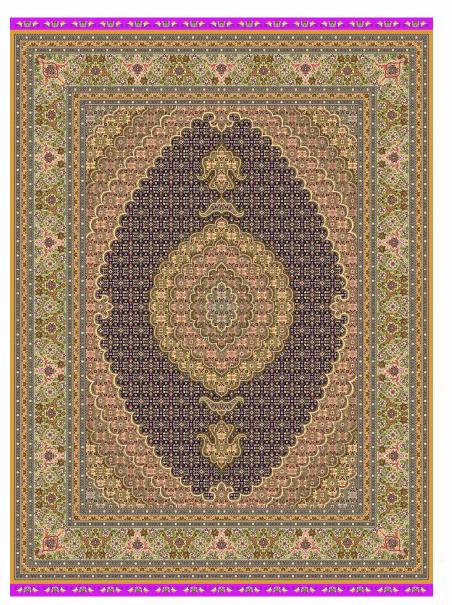

کد ۲۲۰۲ \*،۱۴۵

کد ۲۲۵۳ ابعاد ۱۱۵۰ \*۲۷۰

کد ۳۵۳۰ ابعاد ۱۱۳۱ \*۲۹۷

کد ۲۵۴۴ ابعاد ۲۳۲۱ \*۸۹۸

کد ۳۵۴۸ ابعاد ۲۳۸۰ \*۱۶۰۱

کد ۳۵۴۹ ابعاد ۱۲۰۰\* ۱۲۰۰

کد ۳۵۵۰ ابعاد ۱۹۶۲ \*۱۱۷۰

کد ۲۵۵۱ ابعاد ۲۱۷۴۸ \*۱۲۱۸