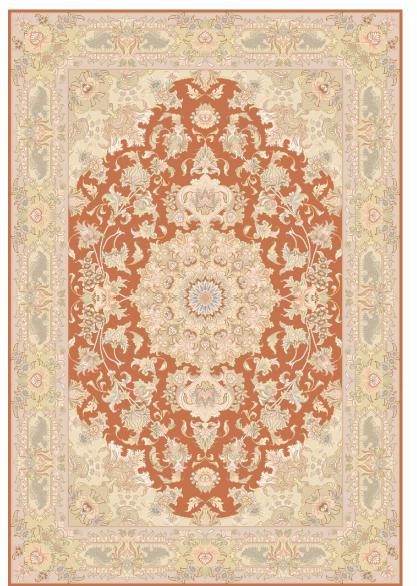

کد ۱۵۷۸ ابعاد ۱۶۰۰ \*۱۲۰۰











کد ۳۳۸۴ ابعاد ۱۱۳۹ \*۹۹۷





کد ۳۳۸۳ ابعاد ۲۲۴۰ \*۱۵۰۰

































کد ۳۴۰۵ \*۱۰۸۰ ابعاد ۱۰۸۰







کد ۳۴۰۷ \*۱۰۵۷ ابعاد ۱۰۵۷ \*۱۴۱۷















کد ۳۴۰۹ ابعاد ۱۰۵۷ \*۳۰۱





کد ۲۰۰۲ \*۰۰۰ ابعاد ۱۰۵۰ \*۰۰۰



کد ۳۴۱۳ ابعاد ۱۱۰۴ \*۲۰













کد ۳۴۳۲ ک ابعاد ۱۱۵۰ \*۲۷۰





کد ۳۴۱۹ ابعاد ۱۱۰۰ \*۲۹۹

کد ۳۴۲۰ ابعاد ۱۱۰۰ \*۲۹۷























کد ۳۴۶۱ \*۹۹۹ ابعاد ۱۳۷۵ \*۹۹۹









کد ۳۴۶۳ ابعاد ۲۹۱\* ۲۹۱













































































































کد ۳۴۹۴ ابعاد ۱۲۰۰\* ۱۲۰۰























کد ۱۵۰۰ ×۲۰۰۰ ابعاد ۱۵۰۰ ×۲۰۰۰

کد ۲۰۰۲ \*۱۴۹۹





کد ۳۵۰۴ ابعاد ۹۵۹\*۹۶۶





کد ۲۱۳۵\* ۲۱۳۵ ۱۲۳۵







کد ۲۰۰۷ ابعاد ۱۵۰۹ \*۱۹۹۹

کد ۳۵۰۹ ابعاد ۱۴۹۹ \*۹۹۹











کد ۲۵۱۱ کد ۱۵۰۰\*















7014 2 ابعاد ۲۲۴۰ \*۱۵۰۰

کد ۲۲۵ \*،۱۵۰۰ ابعاد











کد ۲۲۵۳ ابعاد ۱۱۰۴ \*۲۰۷







کد ۲۲۰۲ \*،۱۴۵



کد ۲۲۵۳ ابعاد ۱۱۵۰ \*۲۷۰





کد ۳۵۳۰ ابعاد ۱۱۳۱ \*۲۹۷