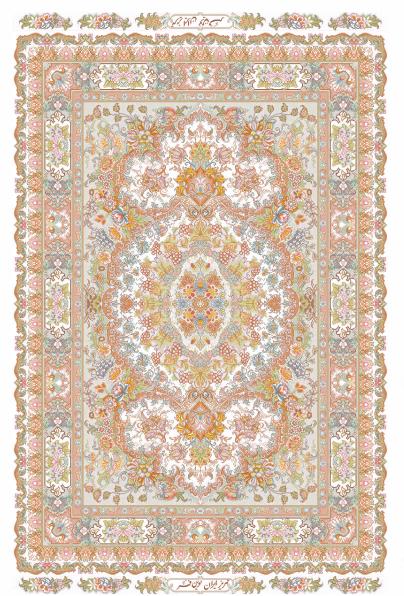

کد ۲۲۰۲ \*،۱۴۵

کد ۲۲۵۳ ابعاد ۱۱۵۰ \*۲۷۰

کد ۳۵۳۰ ابعاد ۱۱۳۱ \*۲۹۷

کد ۲۵۴۴ ابعاد ۲۳۲۱ \*۸۹۸

کد ۳۵۴۸ ابعاد ۲۳۸۰ \*۱۶۰۱

کد ۳۵۴۹ ابعاد ۱۲۰۰\* ۱۲۰۰

کد ۳۵۵۰ ابعاد ۱۹۶۲ \*۱۱۷۰

کد ۲۵۵۱ ابعاد ۲۱۷۴۸ \*۱۲۱۸