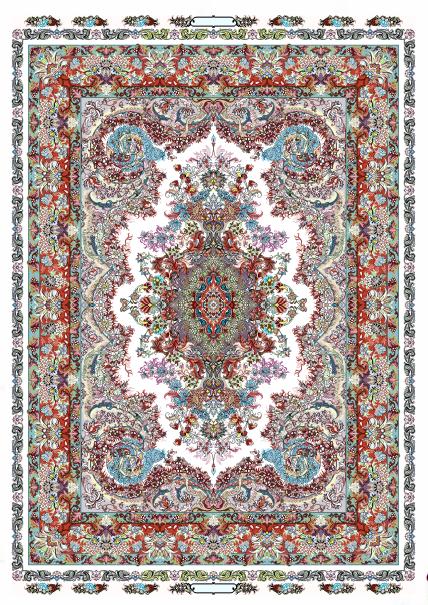

کد ۱۵۷۸ ابعاد ۱۶۰۰ \*۱۲۰۰

کد ۳۳۸۴ ابعاد ۱۱۳۹ \*۹۹۷

کد ۳۳۸۳ ابعاد ۲۲۴۰ \*۱۵۰۰

کد ۳۴۰۵ \*۱۰۸۰ ابعاد ۱۰۸۰

کد ۳۴۰۷ \*۱۰۵۷ ابعاد ۱۰۵۷ \*۱۴۱۷

کد ۳۴۰۹ ابعاد ۱۰۵۷ \*۳۰۱

کد ۲۰۰۲ \*۰۰۰ ابعاد ۱۰۵۰ \*۰۰۰

کد ۳۴۱۳ ابعاد ۱۱۰۴ \*۲۰