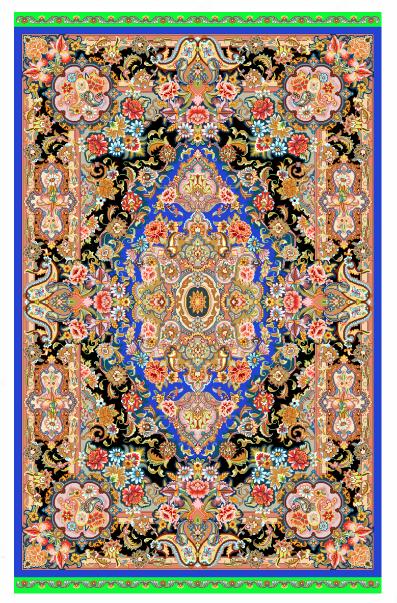

کد ۲۵۵۵ ابعاد ۱۰۶۰ \*۲۱۰

۳۵۶، عد ۱۲۰۷ عادیا

کد ۱۳۵۳ \*۹۱۳ ابعاد ۱۳۵۳ \*۹۱۳

کد ۳۵۶۴ ابعاد ۱۱۳۷ \*۰۰۰

کد ۳۵۶۸ ابعاد ۴۶۹۳ \*

کد ۳۵۶۹ ابعاد ۲۲۴۰ \*۱۵۰۰

کد ۳۵۷۵ ابعاد ۱۰۵۷ \*۱۰۵۷

کد ۳۵۷۲ ابعاد ۱۰۴۹ \*۲۱۷