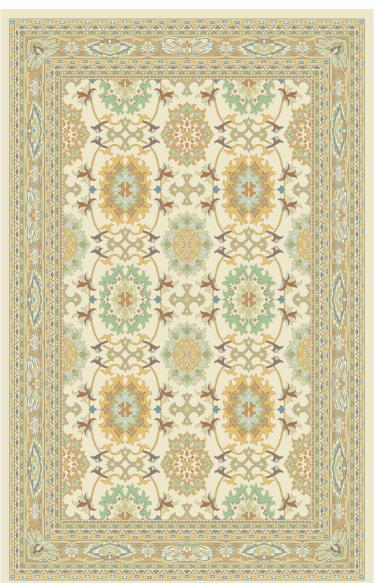

کد ۱۵۷۸ ابعاد ۱۶۰۰ \*۱۲۰۰

کد ۳۳۸۴ ابعاد ۱۱۳۹ \*۹۹۷

کد ۳۳۸۳ ابعاد ۲۲۴۰ \*۱۵۰۰

کد ۳۴۰۵ \*۱۰۸۰ ابعاد ۱۰۸۰

کد ۳۴۰۷ \*۱۰۵۷ ابعاد ۱۰۵۷ \*۱۴۱۷

کد ۳۴۰۹ ابعاد ۱۰۵۷ \*۳۰۱

کد ۲۰۰۲ \*۰۰۰ ابعاد ۱۰۵۰ \*۰۰۰

کد ۳۴۱۳ ابعاد ۱۱۰۴ \*۲۰