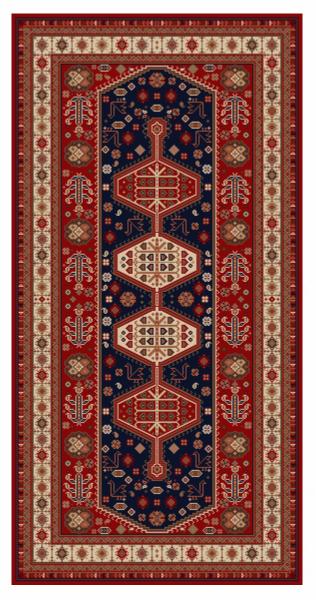

کد ۱۵۷۸ ابعاد ۱۶۰۰ \*۱۲۰۰

کد ۳۳۸۴ ابعاد ۱۱۳۹ \*۹۹۷

کد ۳۳۸۳ ابعاد ۲۲۴۰ \*۱۵۰۰

کد ۳۴۰۵ \*۱۰۸۰ ابعاد ۱۰۸۰

کد ۳۴۰۷ \*۱۰۵۷ ابعاد ۱۰۵۷ \*۱۴۱۷

کد ۳۴۰۹ ابعاد ۱۰۵۷ \*۳۰۱

کد ۲۰۰۲ \*۰۰۰ ابعاد ۱۰۵۰ \*۰۰۰

کد ۳۴۱۳ ابعاد ۱۱۰۴ \*۲۰