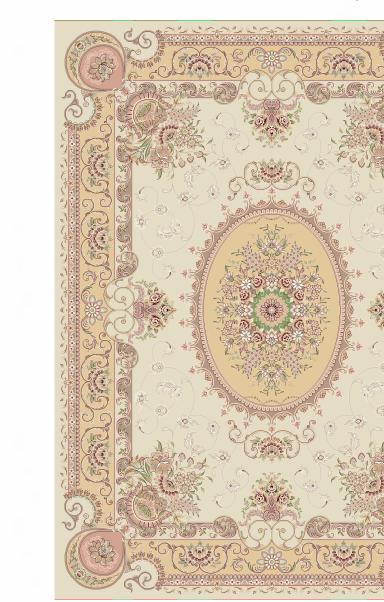

کد ۳۵۰۴ ابعاد ۹۵۹\*۹۶۶

کد ۲۱۳۵\* ۲۱۳۵ ۱۲۳۵

کد ۲۰۰۷ ابعاد ۱۵۰۹ \*۱۹۹۹

کد ۳۵۰۹ ابعاد ۱۴۹۹ \*۹۹۹

کد ۲۵۱۱ کد ۱۵۰۰\*

7014 2 ابعاد ۲۲۴۰ \*۱۵۰۰

کد ۲۲۵ \*،۱۵۰۰ ابعاد

کد ۲۲۵۳ ابعاد ۱۱۰۴ \*۲۰۷