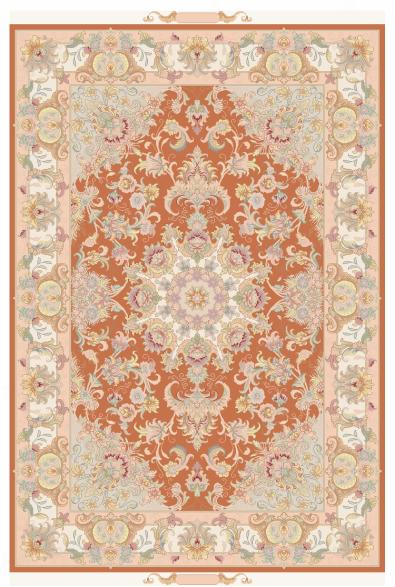

کد ۱۵۷۸ ابعاد ۱۶۰۰ \*۱۲۰۰











کد ۳۳۸۴ ابعاد ۱۱۳۹ \*۹۹۷





کد ۳۳۸۳ ابعاد ۲۲۴۰ \*۱۵۰۰

































کد ۳۴۰۵ \*۱۰۸۰ ابعاد ۱۰۸۰







کد ۳۴۰۷ \*۱۰۵۷ ابعاد ۱۰۵۷ \*۱۴۱۷















کد ۳۴۰۹ ابعاد ۱۰۵۷ \*۳۰۱





کد ۲۰۰۲ \*۰۰۰ ابعاد ۱۰۵۰ \*۰۰۰



کد ۳۴۱۳ ابعاد ۱۱۰۴ \*۲۰













کد ۳۴۳۲ ک ابعاد ۱۱۵۰ \*۲۷۰





کد ۳۴۱۹ ابعاد ۱۱۰۰ \*۲۹۹

کد ۳۴۲۰ ابعاد ۱۱۰۰ \*۲۹۷























کد ۳۴۶۱ \*۹۹۹ ابعاد ۱۳۷۵ \*۹۹۹









کد ۳۴۶۳ ابعاد ۲۹۱\* ۲۹۱













































































































کد ۳۴۹۴ ابعاد ۱۲۰۰\* ۱۲۰۰























کد ۱۵۰۰ ×۲۰۰۰ ابعاد ۱۵۰۰ ×۲۰۰۰

کد ۲۰۰۲ \*۱۴۹۹





کد ۳۵۰۴ ابعاد ۹۵۹\*۹۶۶





کد ۲۱۳۵\* ۲۱۳۵ ۱۲۳۵







کد ۲۰۰۷ ابعاد ۱۵۰۹ \*۱۹۹۹

کد ۳۵۰۹ ابعاد ۱۴۹۹ \*۹۹۹











کد ۲۵۱۱ کد ۱۵۰۰\*















7014 2 ابعاد ۲۲۴۰ \*۱۵۰۰

کد ۲۲۵ \*،۱۵۰۰ ابعاد











کد ۲۲۵۳ ابعاد ۱۱۰۴ \*۲۰۷







کد ۲۲۰۲ \*،۱۴۵



کد ۲۲۵۳ ابعاد ۱۱۵۰ \*۲۷۰





کد ۳۵۳۰ ابعاد ۱۱۳۱ \*۲۹۷