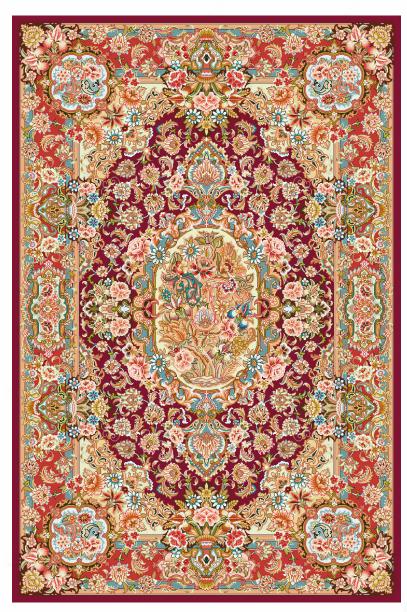

کد ۱۵۷۸ ابعاد ۱۶۰۰ \*۱۲۰۰

کد ۳۳۸۴ ابعاد ۱۱۳۹ \*۹۹۷

کد ۳۳۸۳ ابعاد ۲۲۴۰ \*۱۵۰۰

کد ۳۴۰۵ \*۱۰۸۰ ابعاد ۱۰۸۰

کد ۳۴۰۷ \*۱۰۵۷ ابعاد ۱۰۵۷ \*۱۴۱۷

کد ۳۴۰۹ ابعاد ۱۰۵۷ \*۳۰۱

کد ۲۰۰۲ \*۰۰۰ ابعاد ۱۰۵۰ \*۰۰۰

کد ۳۴۱۳ ابعاد ۱۱۰۴ \*۲۰