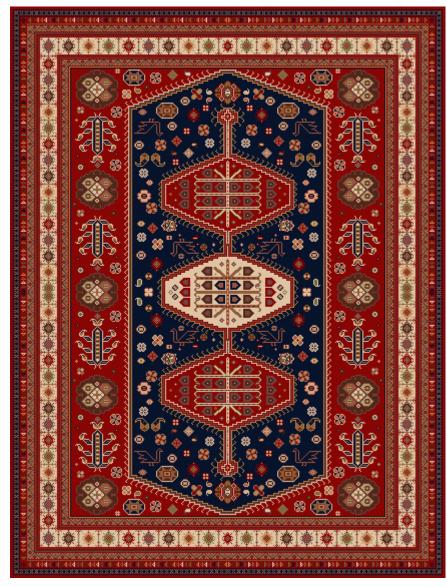

کد ۱۵۷۸ ابعاد ۱۶۰۰ \*۱۲۰۰

کد ۳۳۸۴ ابعاد ۱۱۳۹ \*۹۹۷

کد ۳۳۸۳ ابعاد ۲۲۴۰ \*۱۵۰۰

کد ۳۴۰۵ \*۱۰۸۰ ابعاد ۱۰۸۰

کد ۳۴۰۷ \*۱۰۵۷ ابعاد ۱۰۵۷ \*۱۴۱۷

کد ۳۴۰۹ ابعاد ۱۰۵۷ \*۳۰۱

کد ۲۰۰۲ \*۰۰۰ ابعاد ۱۰۵۰ \*۰۰۰

کد ۳۴۱۳ ابعاد ۱۱۰۴ \*۲۰