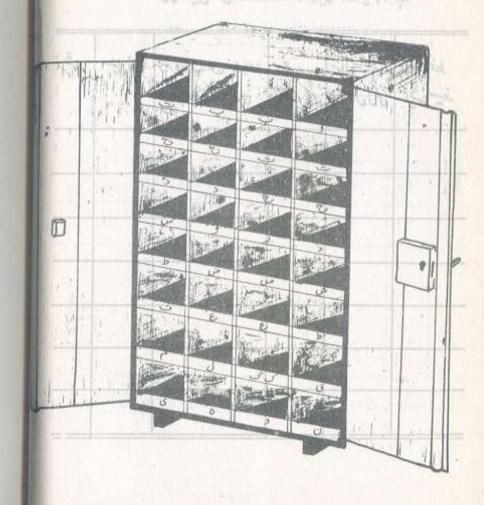

ا مسلول كيسلسلونم كيم جنوري سے اس ويمبر ك علي بيابيني اور مرسال سلسلونبر (فيشمان) فئے مرے سے شرورع كرنے جا بيئي تام مسل كا فبروسي رمينا جا ہئے۔ اق كل عدج وفي قدم كا مسل دارى كا سامان مل منكتا ہے :(الف) بہلوسے كھلنے والى شيلف قتم كى مسل دان المارياں :
(Side-opening Shelf-type File Cabinets)

ان المادبوں کخصوصیت یہ ہے کران میں جگر کا عمودی کی بجلٹ افقی استعمال موتا ہے۔
معض قسموں کے ڈیسکول بیں بھی درازیں بنا دی جاتی ہیں جن بیں سلیں رکھی جاسکتی ہیں۔
معفی افسان اعلیٰ کی توامش ہم تی ہے کہ نفید قسم کی مسلیں ان کے ڈیسک کے دراز میں رکھی جائی گا کر برقت ضرورت وہ افغیں کسی دومرے شخص کی مدو کے بنیر جاعسل کرسکیں یعین اوقات حید تھا تی فرزیح ہے وار الماریاں اور خصوصی طور برتریاد کردہ دیگر فرزیج بھی مسلیں رکھنے کے بیا استعمال کیا جاتا ہے۔