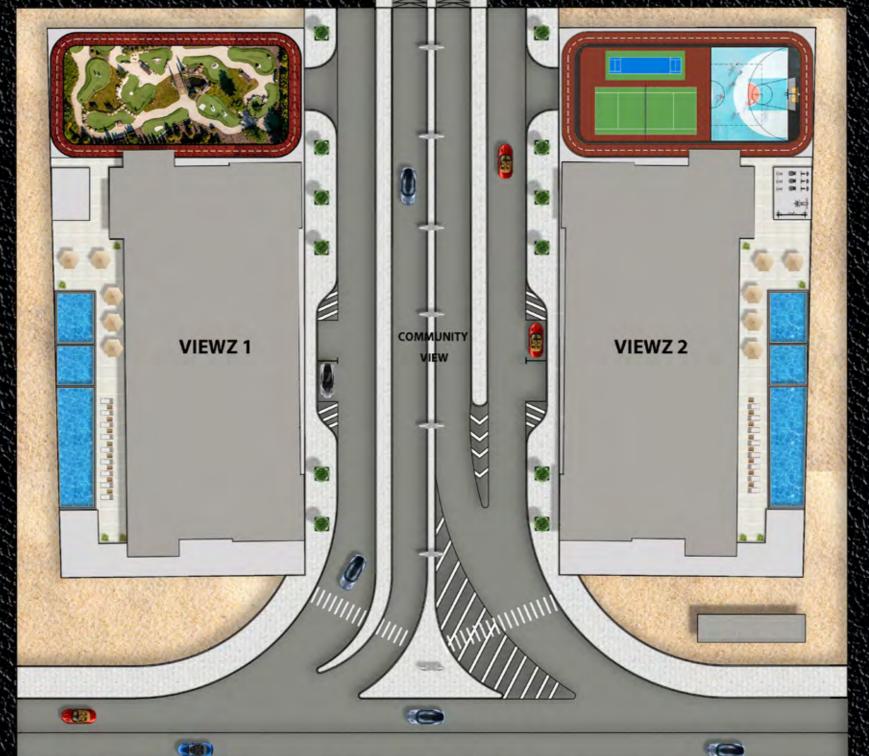

VIEWZ 1 VIEWZ 2 VIEWZ 2 VIEWZ 1



#### **LEGEND**

- 1. Swimming Pool
- 2. Kids Pool
- 3. Aquatic GYM
- 4. Kids Play Area
- 5. Mini Golf
- 6. Cycling Track
- 7. Open Air Yoga
- 8. Outdoor GYM
- 9. Indoor Gym
- 10. Chessboard
- 11. Open Jacuzzi
- 12. Library
- 13. Business Center
- 14. Doctor On Call
- 15. Snooker Table
- 16. Table Tennis Zone







#### **LEGEND**

- 17. Swimming Pool
- 18. Kids Pool
- 19. Open Air Floating Cinema
- 20. BBQ Area
- 21. Multi Purpose Hall
- 22. Jogging Track
- 23. Half Basketball Court
- 24. Tennis Court
- 25. Cricket Pitch
- 26. Multi Purpose Court
- 27. Kids Play Area
- 28. Kids Day Care
- 29. Beauty Salon
- 30. SPA Center
- 31. Indoor Gym
- 32. Japanese Garden
- 33. Kids Splash Pad
- 34. Rain Shower Area
- 35. Cigar Lounge





# LAKEVEW



MEIN NIMOL



ISLAND VIEW

# CITY VIEW