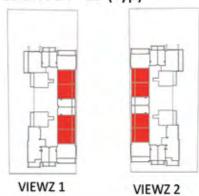

## 1 BEDROOM TYPE - C

| AREA in   | Sq.Ft: |
|-----------|--------|
| Apartment | 670    |
| Balcony   | 47     |
| Total     | 717    |

| UNITS in     | VIEWZ 1:        |
|--------------|-----------------|
| FLOOR:       | UNIT Nos :      |
| 2 - 21 (Typ) | (202) to (2102) |

| UNITS in VIEWZ 2:            | X      |
|------------------------------|--------|
| FLOOR: UNIT Nos:             | Sec. 1 |
| 2 - 21 (Typ) (202) to (2102) | 15/21  |

FEATURES ; Multi Purpose Room