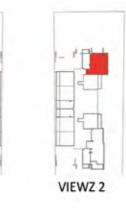

# 1 BEDROOM TYPE - B

| AREA in Sq. | Ft: |
|-------------|-----|
| Apartment   | 665 |
| Balcony     | 142 |
| Total       | 807 |

| UNIT          | S in VIEWZ 1:                  |
|---------------|--------------------------------|
| FLOOR:        | UNIT Nos:                      |
| 2 - 21 (Typ)  | (201) (217) to (2101) (2117)   |
| 23            | (2301) (2312)                  |
| 24 - 35 (Typ) | (2401) (2416) to (3501) (3516) |

| TINU          | S in VIEWZ 2:                  |
|---------------|--------------------------------|
| FLOOR:        | UNIT Nos:                      |
| 2 - 21 (Typ)  | (201) (217) to (2101) (2117)   |
| 23            | (2301) (2312)                  |
| 24 - 35 (Typ) | (2401) (2416) to (3501) (3516) |

FEATURES! Office