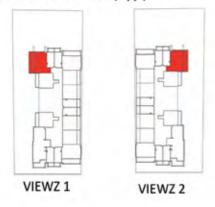

# PRESIDENTIAL SUITE TYPE - D

| AREA in Sq.Ft: |
|----------------|
| Apartment 616  |
| Balcony 147    |
| Total 763      |

| UNITS in VI  | EWZ1:           |
|--------------|-----------------|
| FLOOR:       | UNIT Nos:       |
| 2 - 21 (Typ) | (203) to (2103) |

| UNITS in I   | VIEWZ 2:        |
|--------------|-----------------|
| FLOOR:       | UNIT Nos:       |
| 2 - 21 (Typ) | (203) to (2103) |

FEATURES : 2 Pool 2 Office

FLOOR: 26 - 35 (Typ)