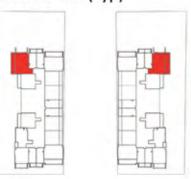

## 1 BEDROOM TYPE - C

| AREA in   | Sq.Ft: |
|-----------|--------|
| Apartment | 670    |
| Balcony   | 47     |
| Total     | 717    |

| UNITS in     | VIEWZ 1:        |
|--------------|-----------------|
| FLOOR:       | UNIT Nos :      |
| 2 - 21 (Typ) | (202) to (2102) |

| UNITS in VIEWZ 2:            | X      |
|------------------------------|--------|
| FLOOR: UNIT Nos:             | Sec. 1 |
| 2 - 21 (Typ) (202) to (2102) | 15/21  |

FEATURES ; Multi Purpose Room