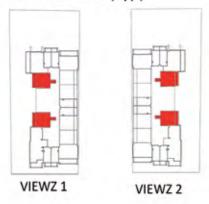

# 2 BEDROOM TYPE-A

| AREA      | in Sq.Ft :     |
|-----------|----------------|
| Apartment | 801            |
| Balcony   | 250 to 260     |
| Total     | 1,051 to 1,061 |

| UNII          | S in VIEWZ 1:                  |
|---------------|--------------------------------|
| FLOOR:        | UNIT Nos :                     |
| 2 - 21 (Typ)  | (206) (213) to (2106) (2113)   |
| 24 - 35 (Typ) | (2405) (2412) to (3505) (3512) |

| TINU          | S in VIEWZ 2:                  |
|---------------|--------------------------------|
| FLOOR:        | UNIT Nos:                      |
| 2 - 21 (Typ)  | (206) (213) to (2106) (2113)   |
| 24 - 35 (Typ) | (2405) (2412) to (3505) (3512) |

FEATURES : Pool