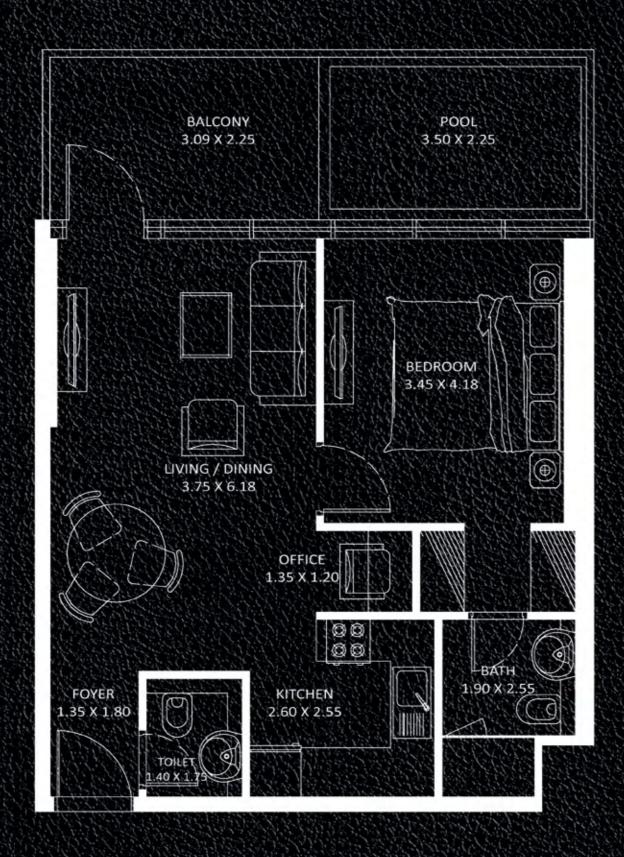

# PRESIDENTIAL SUITE TYPE - D

| AREA in Sq.Ft: |
|----------------|
| Apartment 616  |
| Balcony 147    |
| Total 763      |

| UNITS in VI  | EWZ1:           |
|--------------|-----------------|
| FLOOR:       | UNIT Nos:       |
| 2 - 21 (Typ) | (203) to (2103) |

| UNITS in I   | VIEWZ 2:        |
|--------------|-----------------|
| FLOOR:       | UNIT Nos:       |
| 2 - 21 (Typ) | (203) to (2103) |

FEATURES : 2 Pool 2 Office

FLOOR: 26 - 35 (Typ)