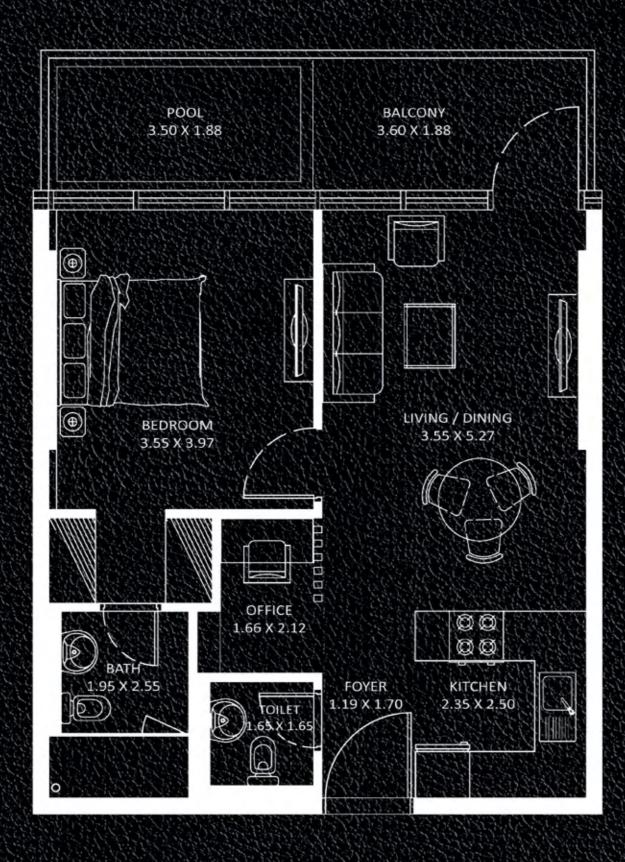

#### 1 BEDROOM TYPE - A

|   |         | IREA | in S     | q.F   |     | 1        |
|---|---------|------|----------|-------|-----|----------|
| A | partme  | nt   |          |       | 594 | 11.      |
|   | Balcony |      | D. E.    |       | 143 | Park and |
|   | otal    |      | P. P. P. | 37.33 | 737 | 22       |

| FLOOR:        | UNIT Nos:                                          |
|---------------|----------------------------------------------------|
| 2 - 21 (Typ)  | (207-208) (211-212) to<br>(2107-2108) (2111-2112)  |
| 23            | (2304-2305) (2308-2309)                            |
| 24 - 25 (Typ) | (2406-2407) (2410-2411) to (2506-2507) (2510-2511) |
| 26 - 35 (Typ) | (2607) (2610) to (3507) (3510                      |

| FLOOR:        | UNIT Nos:                                             |
|---------------|-------------------------------------------------------|
| 2 - 21 (Typ)  | (207-208) (211-212) to<br>(2107-2108) (2111-2112)     |
| 23            | (2304-2305) (2308-2309)                               |
| 24 - 25 (Typ) | (2406-2407) (2410-2411) to<br>(2506-2507) (2510-2511) |
| 26 - 35 (Typ) | (2607) (2610) to (3507) (3510)                        |