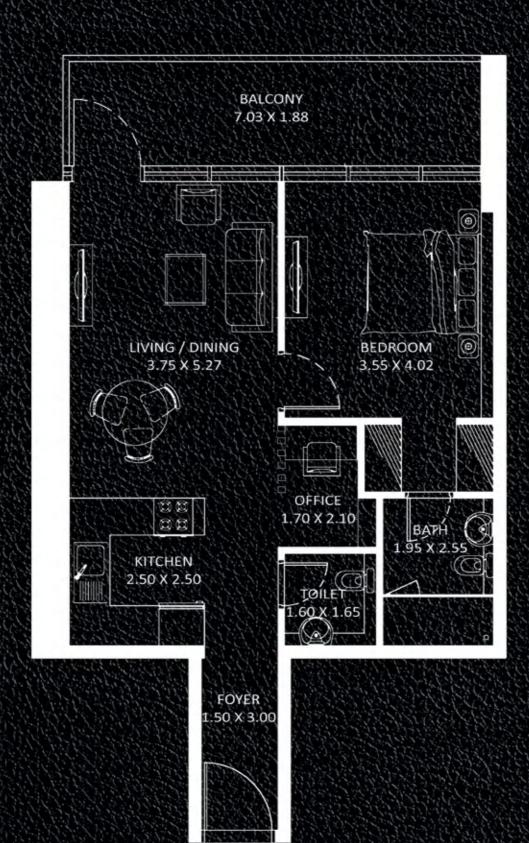

#### 1 BEDROOM TYPE - A

|   |         | IREA | in S     | q.F   |     | 1        |
|---|---------|------|----------|-------|-----|----------|
| A | partme  | nt   |          |       | 594 | 11.      |
|   | Balcony |      | D. E.    |       | 143 | Park and |
|   | otal    |      | P. P. P. | 37.33 | 737 | 22       |

| FLOOR:        | UNIT Nos:                                          |
|---------------|----------------------------------------------------|
| 2 - 21 (Typ)  | (207-208) (211-212) to<br>(2107-2108) (2111-2112)  |
| 23            | (2304-2305) (2308-2309)                            |
| 24 - 25 (Typ) | (2406-2407) (2410-2411) to (2506-2507) (2510-2511) |
| 26 - 35 (Typ) | (2607) (2610) to (3507) (3510                      |

| FLOOR:        | UNIT Nos:                                             |
|---------------|-------------------------------------------------------|
| 2 - 21 (Typ)  | (207-208) (211-212) to<br>(2107-2108) (2111-2112)     |
| 23            | (2304-2305) (2308-2309)                               |
| 24 - 25 (Typ) | (2406-2407) (2410-2411) to<br>(2506-2507) (2510-2511) |
| 26 - 35 (Typ) | (2607) (2610) to (3507) (3510)                        |