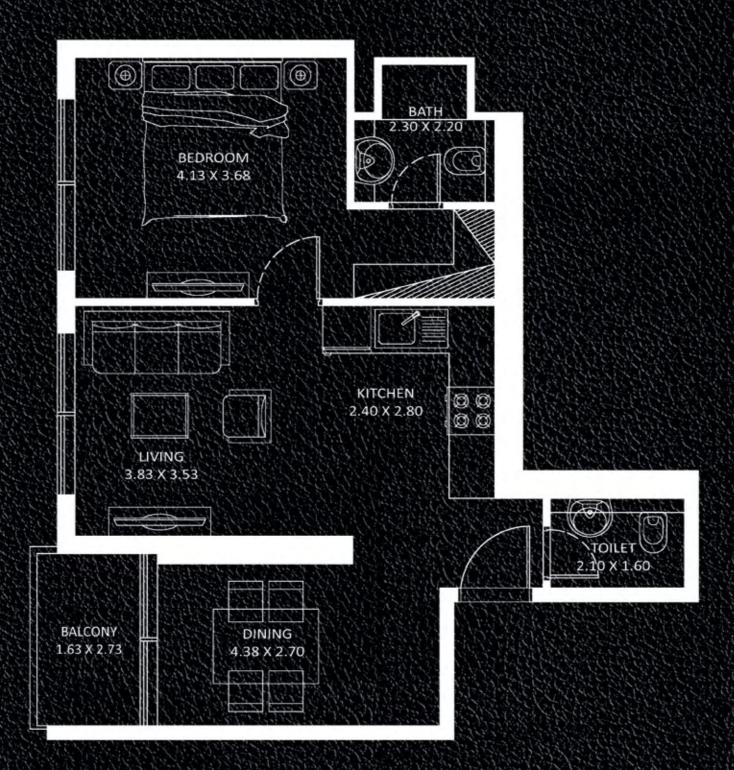

# 1 BEDROOM TYPE - B

| AREA in Sq. | Ft: |
|-------------|-----|
| Apartment   | 665 |
| Balcony     | 142 |
| Total       | 807 |

| UNIT          | S in VIEWZ 1:                  |
|---------------|--------------------------------|
| FLOOR:        | UNIT Nos:                      |
| 2 - 21 (Typ)  | (201) (217) to (2101) (2117)   |
| 23            | (2301) (2312)                  |
| 24 - 35 (Typ) | (2401) (2416) to (3501) (3516) |

| TINU          | S in VIEWZ 2:                  |
|---------------|--------------------------------|
| FLOOR:        | UNIT Nos:                      |
| 2 - 21 (Typ)  | (201) (217) to (2101) (2117)   |
| 23            | (2301) (2312)                  |
| 24 - 35 (Typ) | (2401) (2416) to (3501) (3516) |