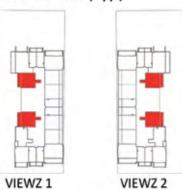

# STUDIO TYPE-A

| AREA in S | q.Ft:      |
|-----------|------------|
| Apartment | 335 to 336 |
| Balcony   | 66 to 84   |
| Total     | 401 to 420 |

| N. L          | NITS in VIEWZ 1:                                                                  |
|---------------|-----------------------------------------------------------------------------------|
| FLOOR:        | UNIT Nos :                                                                        |
| 2 - 21 (Typ)  | (204-205) (#209-#210) (214-215) to<br>(2104-2105) (#2109-#2110) (2114-2115)       |
| 23            | (2303) (#2306-#2307) (2310)                                                       |
| 24 - 35 (Typ) | (2403-2404) (#2408-#2409) (2413-2414) to<br>(3503-3504) (#3508-#3509) (3513-3514) |

|                                                                     | FLOOR:       | UNIT Nos:                                                                   |
|---------------------------------------------------------------------|--------------|-----------------------------------------------------------------------------|
| CLOS PATRICIPES ES CELENTE EN ESCUCIO DE LA FINA FERIA A ALTERNACIO | 2 - 21 (Typ) | (204-205) (#209-#210) (214-215) to<br>(2104-2105) (#2109-#2110) (2114-2115) |
| 23 (2303) (#2306-#2307) (2310)                                      | 23           | (2303) (#2306-#2307) (2310)                                                 |