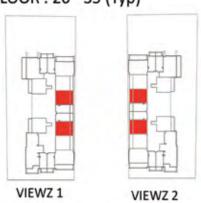

# PRESIDENTIAL SUITE TYPE - D

| AREA in Sq.Ft: |
|----------------|
| Apartment 616  |
| Balcony 147    |
| Total 763      |

| UNITS in VI  | EWZ1:           |
|--------------|-----------------|
| FLOOR:       | UNIT Nos:       |
| 2 - 21 (Typ) | (203) to (2103) |

| UNITS in I   | VIEWZ 2:        |
|--------------|-----------------|
| FLOOR:       | UNIT Nos:       |
| 2 - 21 (Typ) | (203) to (2103) |

FEATURES : 2 Pool 2 Office

FLOOR: 26 - 35 (Typ)