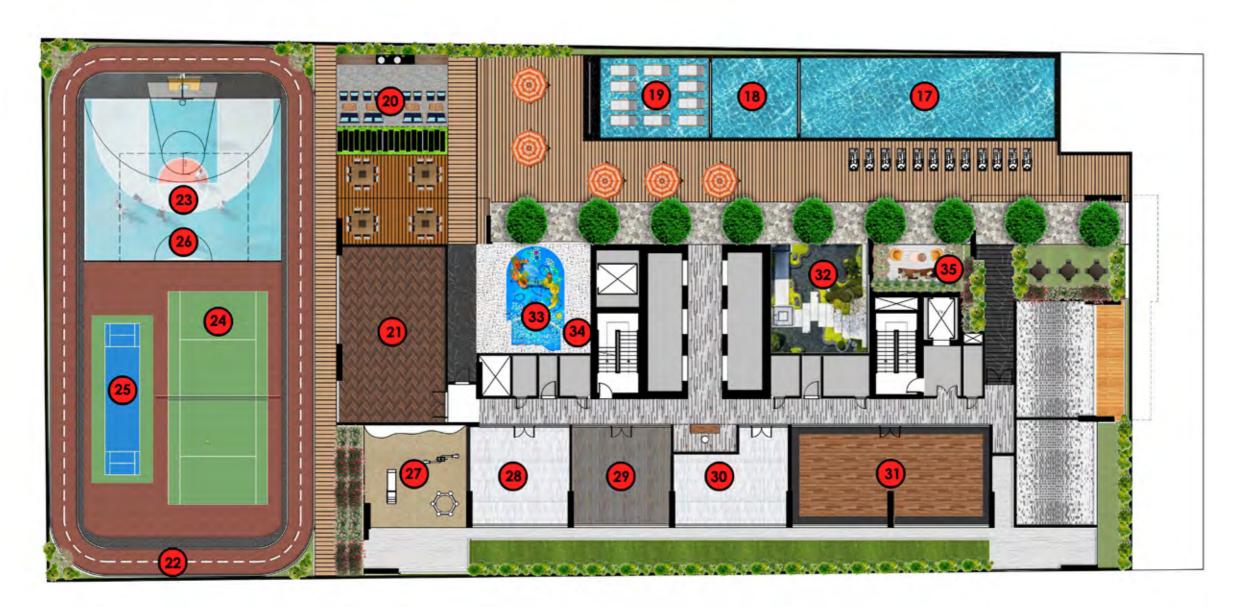

#### **LEGEND**

- 17. Swimming Pool
- 18. Kids Pool
- 19. Open Air Floating Cinema
- 20. BBQ Area
- 21. Multi Purpose Hall
- 22. Jogging Track
- 23. Half Basketball Court
- 24. Tennis Court
- 25. Cricket Pitch
- 26. Multi Purpose Court
- 27. Kids Play Area
- 28. Kids Day Care
- 29. Beauty Salon
- 30. SPA Center
- 31. Indoor Gym
- 32. Japanese Garden
- 33. Kids Splash Pad
- 34. Rain Shower Area
- 35. Cigar Lounge