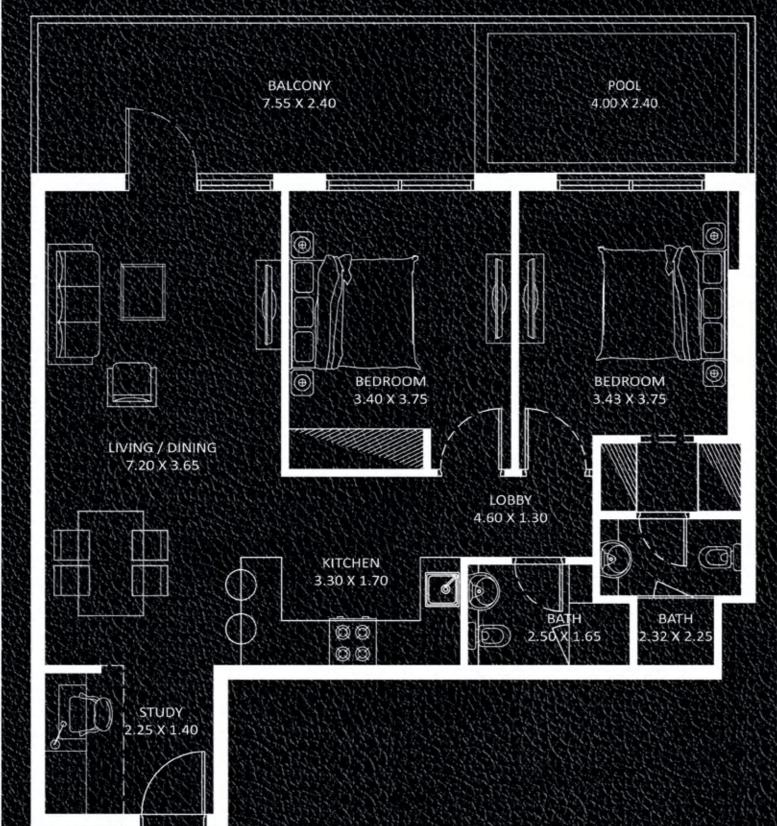

# 2 BEDROOM TYPE-A

| AREA      | in Sq.Ft :     |
|-----------|----------------|
| Apartment | 801            |
| Balcony   | 250 to 260     |
| Total     | 1,051 to 1,061 |

| UNII          | S in VIEWZ 1:                  |
|---------------|--------------------------------|
| FLOOR:        | UNIT Nos :                     |
| 2 - 21 (Typ)  | (206) (213) to (2106) (2113)   |
| 24 - 35 (Typ) | (2405) (2412) to (3505) (3512) |

| TINU          | S in VIEWZ 2:                  |
|---------------|--------------------------------|
| FLOOR:        | UNIT Nos:                      |
| 2 - 21 (Typ)  | (206) (213) to (2106) (2113)   |
| 24 - 35 (Typ) | (2405) (2412) to (3505) (3512) |

FEATURES : Pool