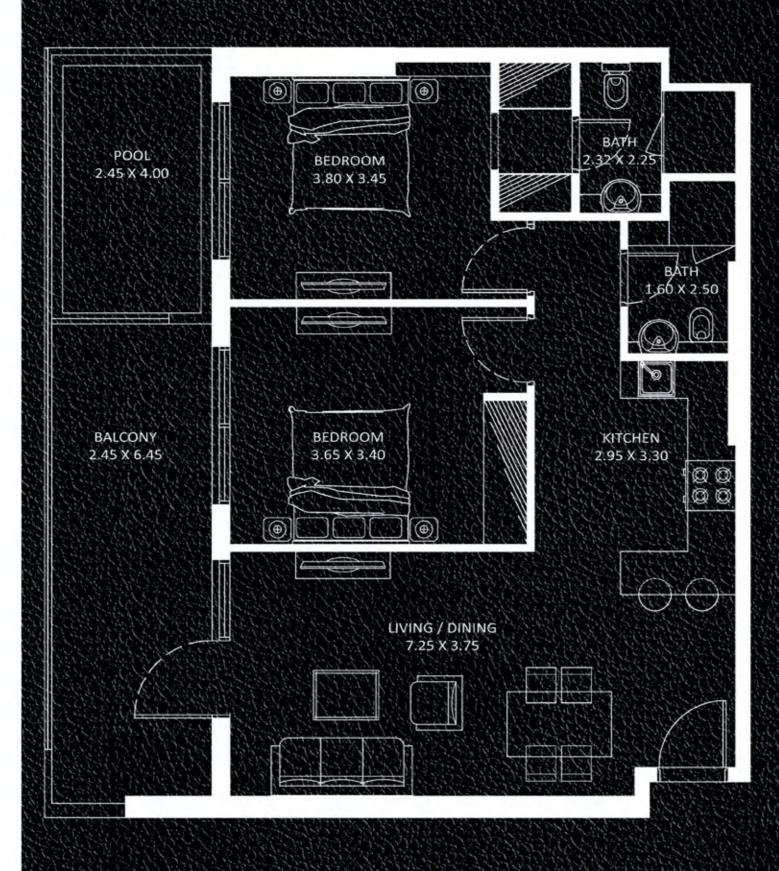

# 2 BEDROOM TYPE-A

| AREA      | in Sq.Ft :     |
|-----------|----------------|
| Apartment | 801            |
| Balcony   | 250 to 260     |
| Total     | 1,051 to 1,061 |

| UNII          | S in VIEWZ 1:                  |
|---------------|--------------------------------|
| FLOOR:        | UNIT Nos :                     |
| 2 - 21 (Typ)  | (206) (213) to (2106) (2113)   |
| 24 - 35 (Typ) | (2405) (2412) to (3505) (3512) |

| TINU          | S in VIEWZ 2:                  |
|---------------|--------------------------------|
| FLOOR:        | UNIT Nos:                      |
| 2 - 21 (Typ)  | (206) (213) to (2106) (2113)   |
| 24 - 35 (Typ) | (2405) (2412) to (3505) (3512) |

FEATURES : Pool