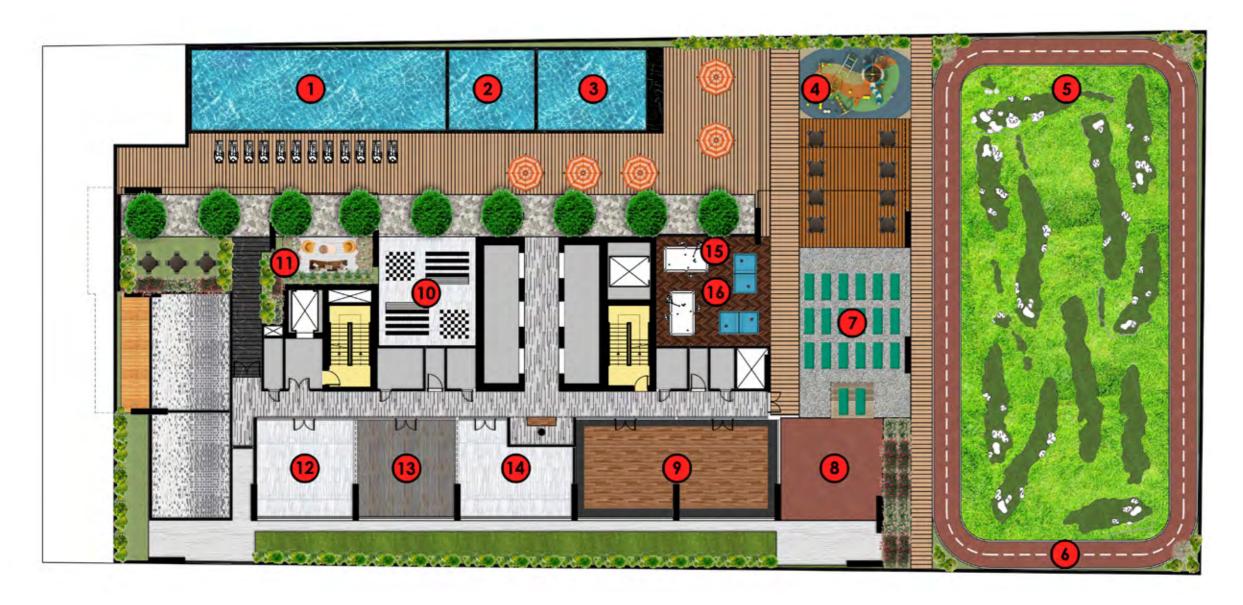

#### **LEGEND**

- 1. Swimming Pool
- 2. Kids Pool
- 3. Aquatic GYM
- 4. Kids Play Area
- 5. Mini Golf
- 6. Cycling Track
- 7. Open Air Yoga
- 8. Outdoor GYM
- 9. Indoor Gym
- 10. Chessboard
- 11. Open Jacuzzi
- 12. Library
- 13. Business Center
- 14. Doctor On Call
- 15. Snooker Table
- 16. Table Tennis Zone