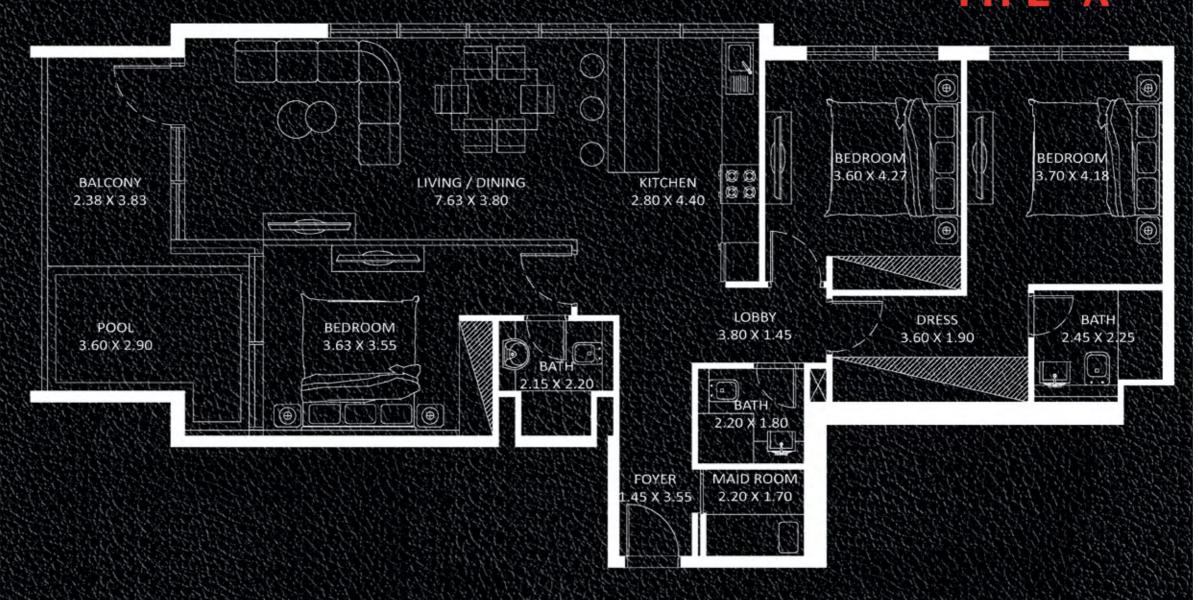

#### 3 BEDROOM TYPE - A

| AF   | REA  | in S   | q.Ft | 1 |
|------|------|--------|------|---|
| Apar | tmen | t Sign | 1,34 | 2 |
| Balc | ony  | 13.3   | 21   | 0 |
| Tota |      |        | 1,55 | 2 |

| FLOOR:        | UNIT Nos:       |
|---------------|-----------------|
| 23            | (2302)          |
| 24 - 35 (Typ) | (2402) to (3502 |

| FL00 | DR:     |     | UNIT N  | los :  |
|------|---------|-----|---------|--------|
| 23   |         |     | (230    | 2)     |
| 24-3 | 5 (Typ) | (24 | 102) to | (3502) |

EATURES: Pool Maid Room