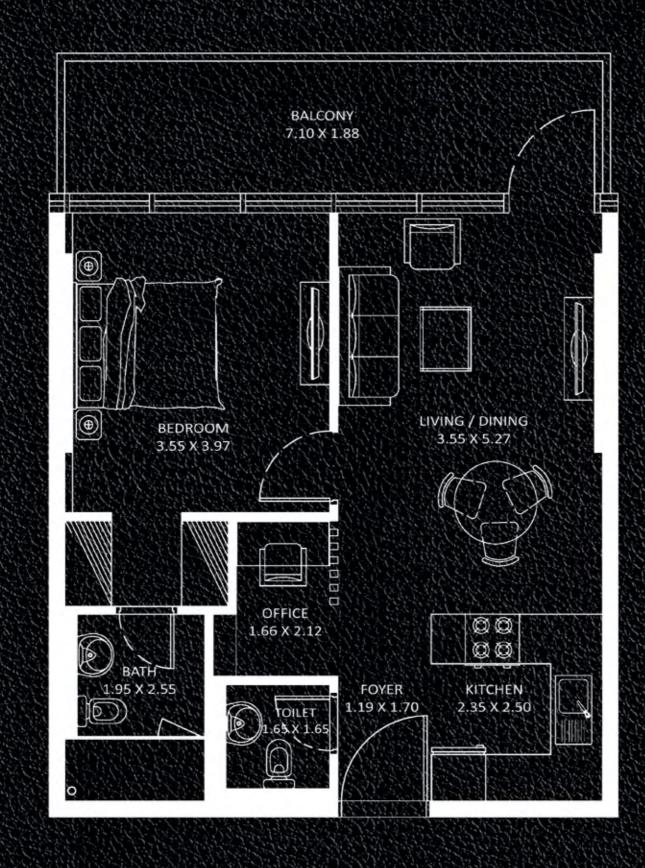

#### 1 BEDROOM TYPE - A

|   |         | IREA | in S     | q.F   |     | 1        |
|---|---------|------|----------|-------|-----|----------|
| A | partme  | nt   |          |       | 594 | 11.      |
|   | Balcony |      | D. E.    |       | 143 | Park and |
|   | otal    |      | P. P. P. | 37.33 | 737 | 22       |