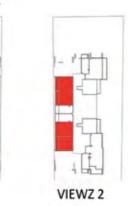

# 1 BEDROOM TYPE - B

| AREA in Sq. | Ft: |
|-------------|-----|
| Apartment   | 665 |
| Balcony     | 142 |
| Total       | 807 |

| UNIT          | S in VIEWZ 1:                  |
|---------------|--------------------------------|
| FLOOR:        | UNIT Nos:                      |
| 2 - 21 (Typ)  | (201) (217) to (2101) (2117)   |
| 23            | (2301) (2312)                  |
| 24 - 35 (Typ) | (2401) (2416) to (3501) (3516) |

| TINU          | S in VIEWZ 2:                  |
|---------------|--------------------------------|
| FLOOR:        | UNIT Nos:                      |
| 2 - 21 (Typ)  | (201) (217) to (2101) (2117)   |
| 23            | (2301) (2312)                  |
| 24 - 35 (Typ) | (2401) (2416) to (3501) (3516) |

FEATURES! Office