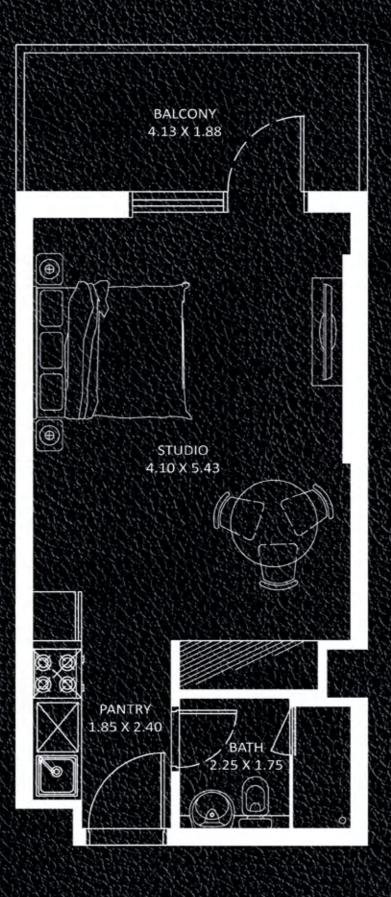

# STUDIO TYPE-A

| AREA in S | q.Ft:      |
|-----------|------------|
| Apartment | 335 to 336 |
| Balcony   | 66 to 84   |
| Total     | 401 to 420 |

| N. L          | NITS in VIEWZ 1:                                                                  |
|---------------|-----------------------------------------------------------------------------------|
| FLOOR:        | UNIT Nos :                                                                        |
| 2 - 21 (Typ)  | (204-205) (#209-#210) (214-215) to<br>(2104-2105) (#2109-#2110) (2114-2115)       |
| 23            | (2303) (#2306-#2307) (2310)                                                       |
| 24 - 35 (Typ) | (2403-2404) (#2408-#2409) (2413-2414) to<br>(3503-3504) (#3508-#3509) (3513-3514) |