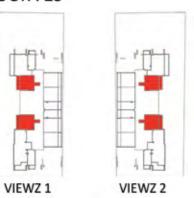

# 1 BEDROOM TYPE - B

| AREA in Sq. | Ft: |
|-------------|-----|
| Apartment   | 665 |
| Balcony     | 142 |
| Total       | 807 |

| UNIT          | S in VIEWZ 1:                  |
|---------------|--------------------------------|
| FLOOR:        | UNIT Nos:                      |
| 2 - 21 (Typ)  | (201) (217) to (2101) (2117)   |
| 23            | (2301) (2312)                  |
| 24 - 35 (Typ) | (2401) (2416) to (3501) (3516) |

| TINU          | S in VIEWZ 2:                  |
|---------------|--------------------------------|
| FLOOR:        | UNIT Nos:                      |
| 2 - 21 (Typ)  | (201) (217) to (2101) (2117)   |
| 23            | (2301) (2312)                  |
| 24 - 35 (Typ) | (2401) (2416) to (3501) (3516) |