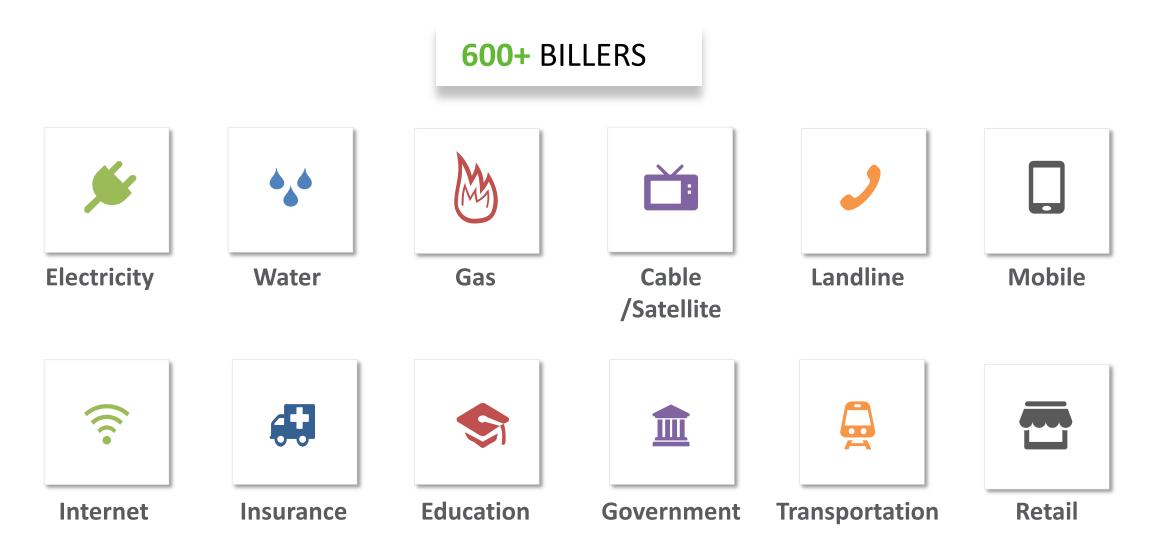

ng cash)

# **Leading Edge Technology Solutions**

#### Platform-As-A-Service



Single gateway access to serverless global bill pay platform through REST API complemented with robust client data visualization dashboard and big data analytics tools

#### **FindMyBill**



Optional embed bill pay form for desktop and mobile devices that provides real-time balance inquiry and payment processing within remittance providers own secure environment while accelerating time-to-market implementation

#### **Bill Chief**



White label personal finance app
that allows Senders to manage
expenses, register bills, push
amount due notifications and stage
transactions



# **Global Bill Pay Platform**



### **Access to Global Network**

#### **13** COUNTRIES





# Real-time Balance Inquiry & Bill Pay





## **Designed for Easy Adoption**

Consumer only needs account or telephone number to pay bill







| Receive Balance                          |      |
|------------------------------------------|------|
| What is the billing account information? |      |
| Account Number                           |      |
| 123456789                                |      |
| Check Balance                            |      |
| Current balance                          |      |
| 135200                                   |      |
| Back                                     | Next |



## **Built to Engage Customer**



- ✓ Notify customers of new statement balance
- ✓ Provide amount due information
- ✓ Setup automatic bill payment



### **Complement Cash Remittance**

#### **Expand Pay-out Options**