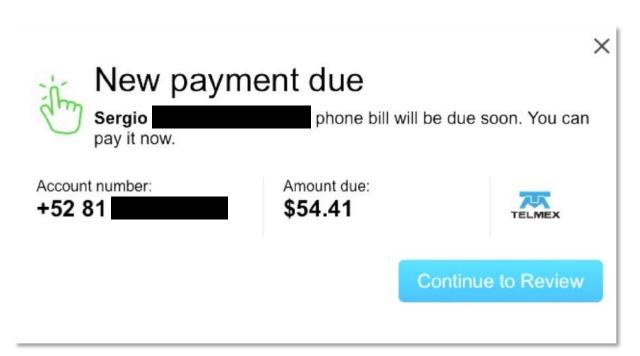

## **Built to Engage Customer**

- ✓ Notify customers of new statement balance
- ✓ Provide amount due information
- ✓ Setup automatic bill payment