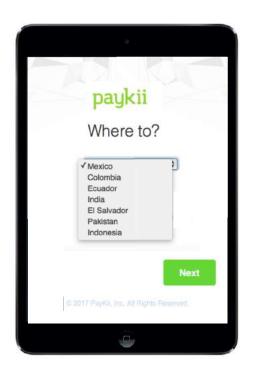

# Real-time Balance Inquiry & Bill Pay

## **Designed for Easy Adoption**

Consumer only needs account or telephone number to pay bill

| Receive Balance                          |      |
|------------------------------------------|------|
| What is the billing account information? |      |
| Account Number                           |      |
| 123456789                                |      |
| Check Balance                            |      |
| Current balance                          |      |
| 135200                                   |      |
| Back                                     | Next |