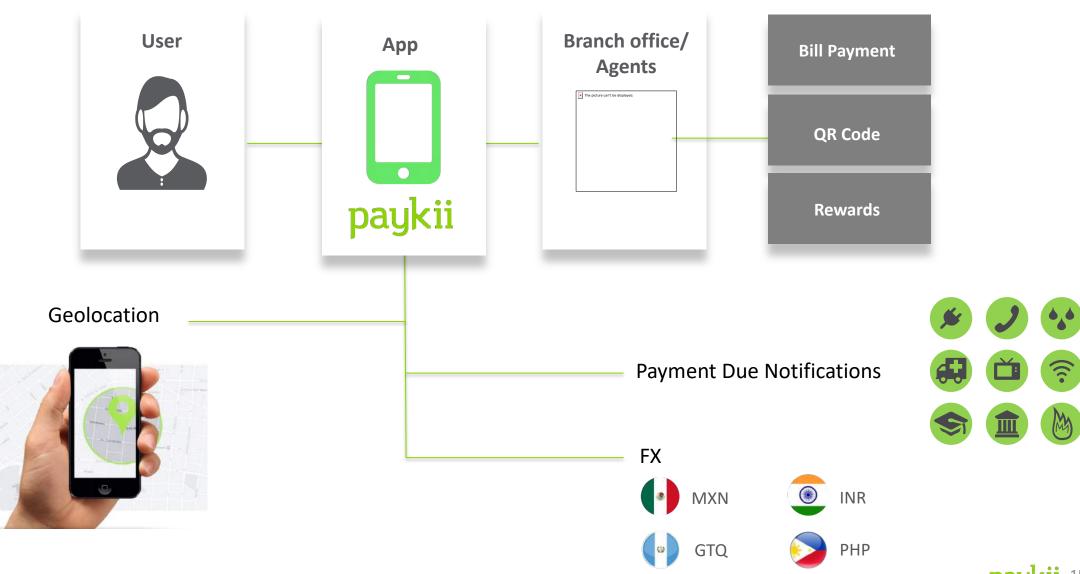

Global payments gateway provider
focused on delivering product solutions
for money transfer operators and financial institutions
that strengthen their customer relationships and reduce churn

B2B2C - Platform-as-a-Service (PaaS)

# What We Help Solve

Remittance Provider

~40% of customers use multiple remittance providers

Reduce churn, build stickier relationship, grow customer-lifetime-value

Sender

~20% of send volume used to pay for basic utility services

Visibility into HOW & WHERE funds spent

PEACE OF MIND

Beneficiary

~80% bill pay in developing markets through walk-in channel

Ease burden of paying bills (i.e., lost productivity, travel costs, carrying cash)

# **Global Bill Pay Platform**

### **Access to Global Network**