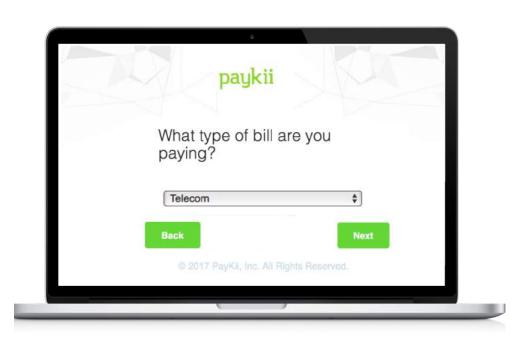

# Real-time Balance Inquiry & Bill Pay

## **Designed for Easy Adoption**

Consumer only needs account or telephone number to pay bill

| Receive Balance                          |      |
|------------------------------------------|------|
| What is the billing account information? |      |
| Account Number                           |      |
| 123456789                                |      |
| Check Balance                            |      |
| Current balance                          |      |
| 135200                                   |      |
| Back                                     | Next |