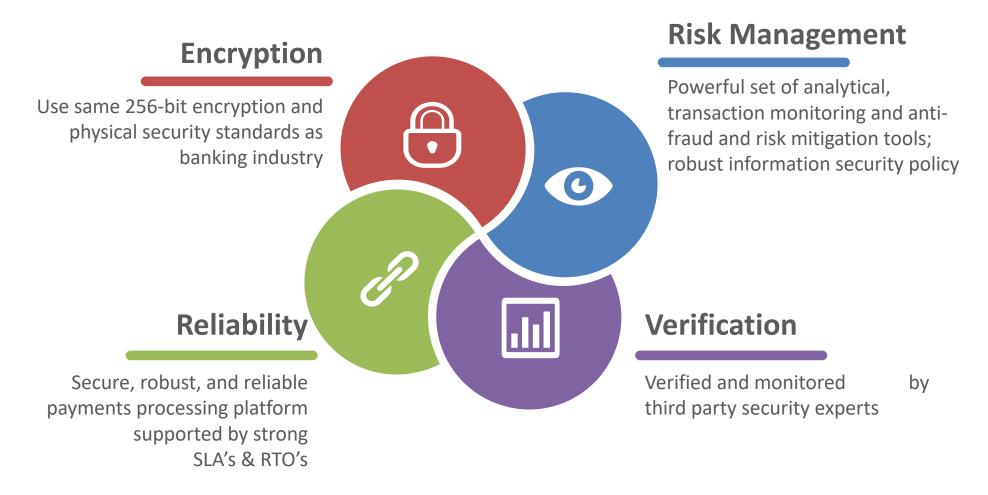

#### Secure

Bank-level Security

256-bit encryption

AML Monitoring Support

# **Platform Security**