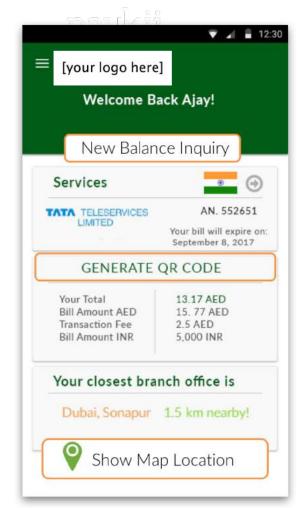

# Real-time Balance Inquiry & Bill Pay

## **Designed for Easy Adoption**

Consumer only needs account or telephone number to pay bill

| Receive Balance                          |      |
|------------------------------------------|------|
| What is the billing account information? |      |
| Account Number                           |      |
| 123456789                                |      |
| Check Balance                            |      |
| Current balance                          |      |
| 135200                                   |      |
| Back                                     | Next |

## **Built to Engage Customer**

- ✓ Notify customers of new statement balance
- ✓ Provide amount due information
- ✓ Setup automatic bill payment