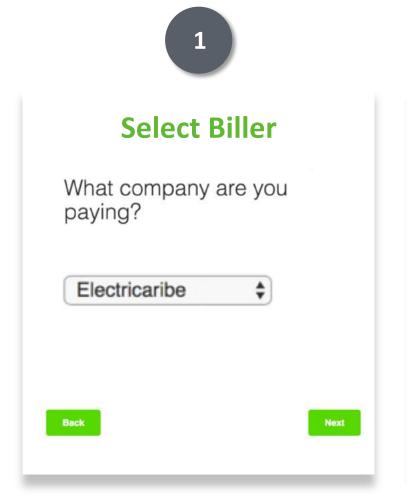

# Real-time Balance Inquiry & Bill Pay

## **Designed for Easy Adoption**

Consumer only needs account or telephone number to pay bill

| Receive Balance                          |      |
|------------------------------------------|------|
| What is the billing account information? |      |
| Account Number                           |      |
| 123456789                                |      |
| Check Balance                            |      |
| Current balance                          |      |
| 135200                                   |      |
| Back                                     | Next |