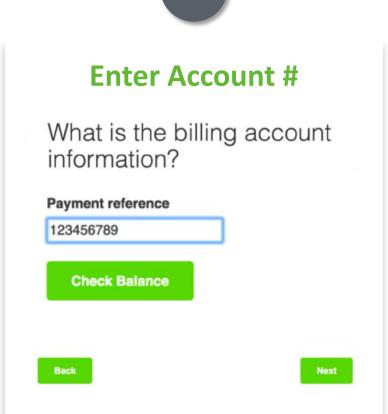

# Real-time Balance Inquiry & Bill Pay

## **Designed for Easy Adoption**

Consumer only needs account or telephone number to pay bill

| Receive Balance                          |      |
|------------------------------------------|------|
| What is the billing account information? |      |
| Account Number                           |      |
| 123456789                                |      |
| Check Balance                            |      |
| Current balance                          |      |
| 135200                                   |      |
| Back                                     | Next |