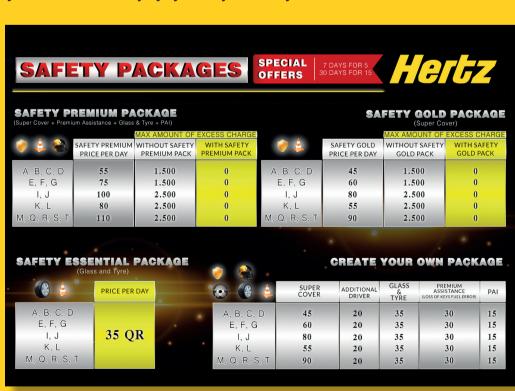

| EXCLUSIVE     |                  |                              |             |           |                         |  |  |  |
|---------------|------------------|------------------------------|-------------|-----------|-------------------------|--|--|--|
| APT FEES      | SUPER COVER GOLD | SUPER COVER PREMIUM          | Mi-Fi DAILY | GPS DAILY | ADDITIONAL DRIVER DAILY |  |  |  |
| (1 TIME ONLY) | PACKAGE DAILY    | PACKAGE DAILYN (0 LIABILITY) |             |           | (MAX CHARGED *7 DAYS)   |  |  |  |
| 40            | 45               | 55                           | 30          | 25        | 20                      |  |  |  |
| 40            | 45               | 55                           | 30          | 25        | 20                      |  |  |  |
| 40            | 45               | 55                           | 30          | 25        | 20                      |  |  |  |
| 40            | 45               | 55                           | 30          | 25        | 20                      |  |  |  |
| 40            | 60               | 75                           | 30          | 25        | 20                      |  |  |  |
| 40            | 60               | 75                           | 30          | 25        | 20                      |  |  |  |
| 40            | 60               | 75                           | 30          | 25        | 20                      |  |  |  |
| 40            | 80               | 100                          | 30          | 25        | 20                      |  |  |  |
| 40            | 80               | 100                          | 30          | 25        | 20                      |  |  |  |
| 40            | 80               | 100                          | 30          | 25        | 20                      |  |  |  |
| 40            | 55               | 80                           | 30          | 25        | 20                      |  |  |  |
| 40            | 90               | 110                          | 30          | 25        | 20                      |  |  |  |
| 40            | 90               | 110                          | 30          | 25        | 20                      |  |  |  |
| 40            | 90               | 110                          | 30          | 25        | 20                      |  |  |  |