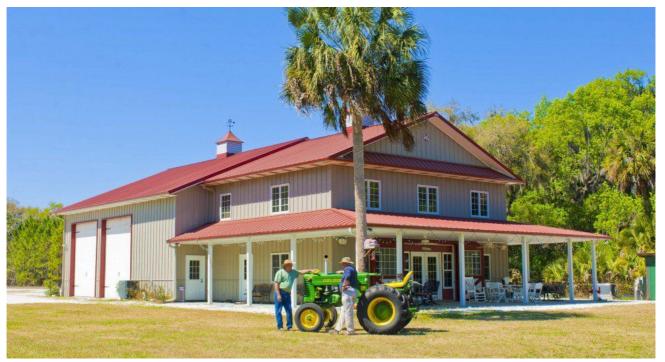

Pole barn structures are extra common than you may believe, Obtain quotes from up to 3 pros! Enter a zip listed below and obtain matched to top-rated pros near you. If you've never heard of a pole barn, you're probably wondering what it does as well as looks like. A post barn provides a low-cost and fast framework building for both pros and also DIY-ers alike. The reduced name for these buildings was "post barn," marking the arrival of modern American post barns. Structures without any interior sustaining columns are a preferred farm layout.