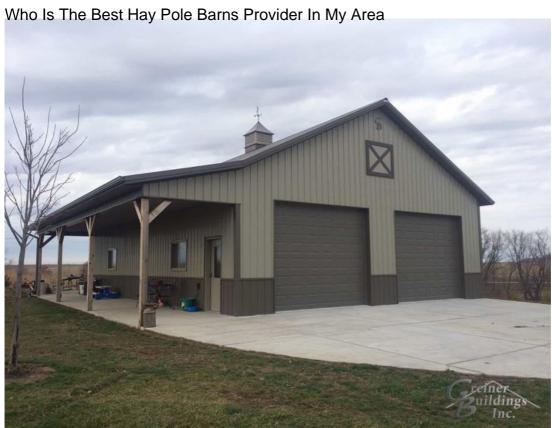

Pole barn structures are extra common than you may believe, Obtain quotes from up to 3 pros! Enter a zip listed below and obtain matched to top-rated pros near you. If you've never heard of a pole barn, you're probably wondering what it does as well as looks like. A post barn provides a low-cost and fast framework building for both pros and also DIY-ers alike. The reduced name for these buildings was "post barn," marking the arrival of modern American post barns. Structures without any interior sustaining columns are a preferred farm layout.