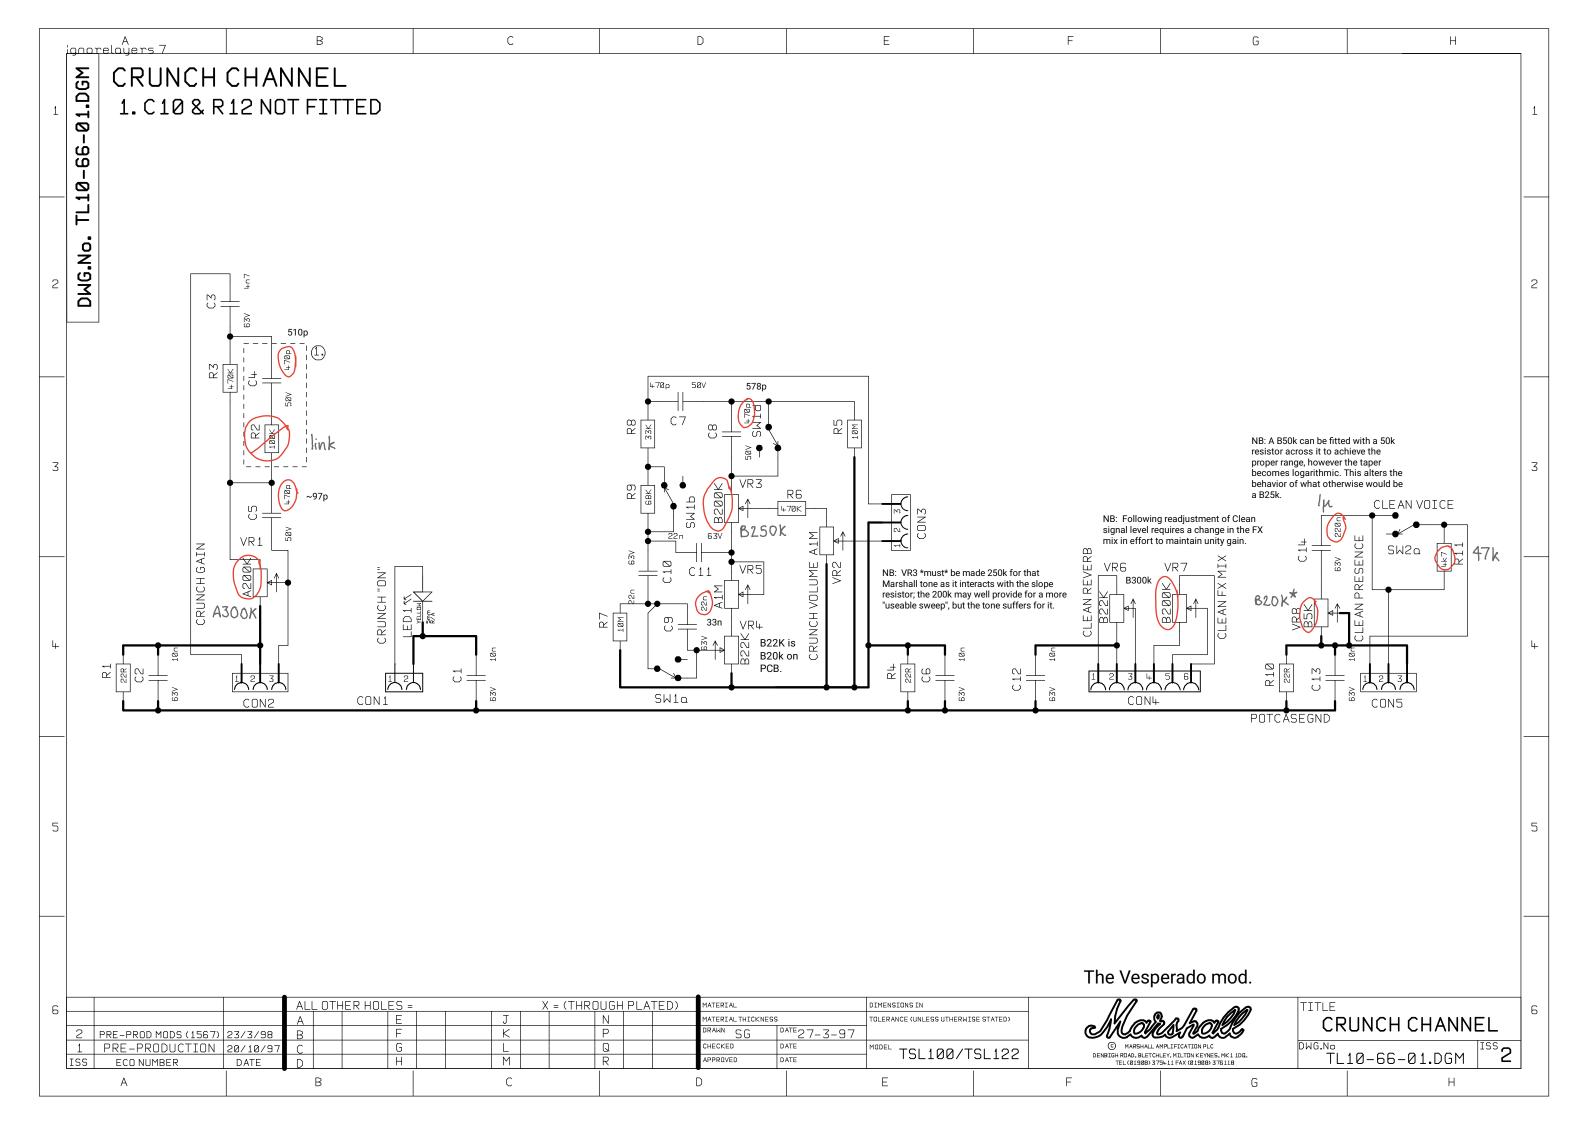

| 6 | 4 PRE-PROD MODS (1567) 23/3/98 |                |          | ALL OTHER HOLES = X = (THR( |   |   |  | OUGH PLATED) |  |   | MATERIAL           |             | DIMENSIONS IN                       |  | 11                                                                           |       |
|---|--------------------------------|----------------|----------|-----------------------------|---|---|--|--------------|--|---|--------------------|-------------|-------------------------------------|--|------------------------------------------------------------------------------|-------|
|   | 3                              | 1567           | 15/1/98  | A                           | E | J |  | Ν            |  |   | MATERIAL THICKNESS |             | TOLERANCE (UNLESS UTHERWISE STATED) |  |                                                                              |       |
|   | 2                              | PRE-PRODUCTION | 2/12/97  | В                           | F | K |  | Ρ            |  |   | drawn SG           | DATE 1-5-97 |                                     |  | CNUU                                                                         | LOS I |
|   | 1                              | PRE-PRODUCTION | 20/10/97 | С                           | G |   |  | Q            |  |   | CHECKED            | DATE        | MODEL TSL100/TSL122                 |  | © MARSHALL AMPLIFIC<br>DENBIGH ROAD. BLETCHLEY. MIL<br>TEL (81908) 375411 FA |       |
|   | ISS                            | ECO NUMBER     | DATE     | D                           | Н | M |  | R            |  |   | APPROVED           | DATE        |                                     |  |                                                                              |       |
|   | A                              |                | В        |                             | С |   |  |              |  | D |                    | E           | F                                   |  |                                                                              |       |