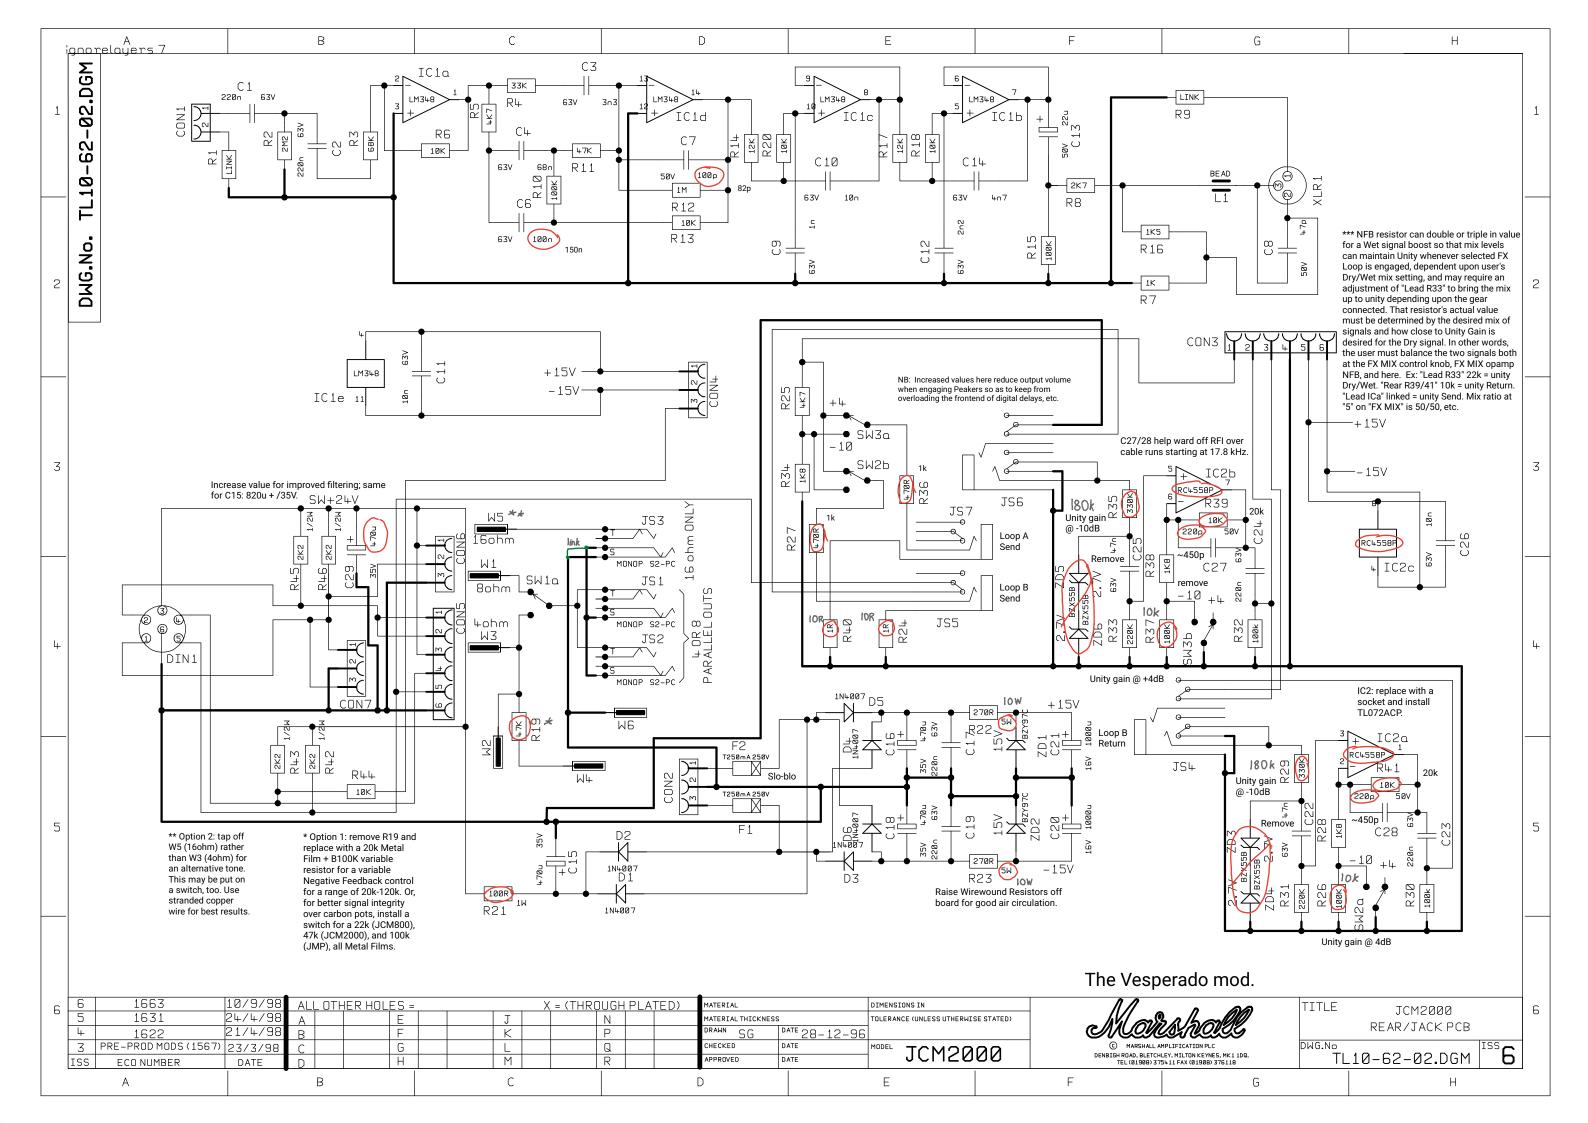

| 6 | 4 PRE-PROD MODS (1567) 23/3/98 |                |          | ALL OTHER HOLES = X = (THR( |   |   |  | OUGH PLATED) |  |   | MATERIAL           |             | DIMENSIONS IN                       |  | 11                                                                           |       |
|---|--------------------------------|----------------|----------|-----------------------------|---|---|--|--------------|--|---|--------------------|-------------|-------------------------------------|--|------------------------------------------------------------------------------|-------|
|   | 3                              | 1567           | 15/1/98  | A                           | E | J |  | Ν            |  |   | MATERIAL THICKNESS |             | TOLERANCE (UNLESS UTHERWISE STATED) |  |                                                                              |       |
|   | 2                              | PRE-PRODUCTION | 2/12/97  | В                           | F | K |  | Ρ            |  |   | drawn SG           | DATE 1-5-97 |                                     |  | CNUU                                                                         | LOS I |
|   | 1                              | PRE-PRODUCTION | 20/10/97 | С                           | G |   |  | Q            |  |   | CHECKED            | DATE        | MODEL TSL100/TSL122                 |  | © MARSHALL AMPLIFIC<br>DENBIGH ROAD. BLETCHLEY. MIL<br>TEL (81908) 375411 FA |       |
|   | ISS                            | ECO NUMBER     | DATE     | D                           | Н | M |  | R            |  |   | APPROVED           | DATE        |                                     |  |                                                                              |       |
|   | A                              |                | В        |                             | С |   |  |              |  | D |                    | E           | F                                   |  |                                                                              |       |