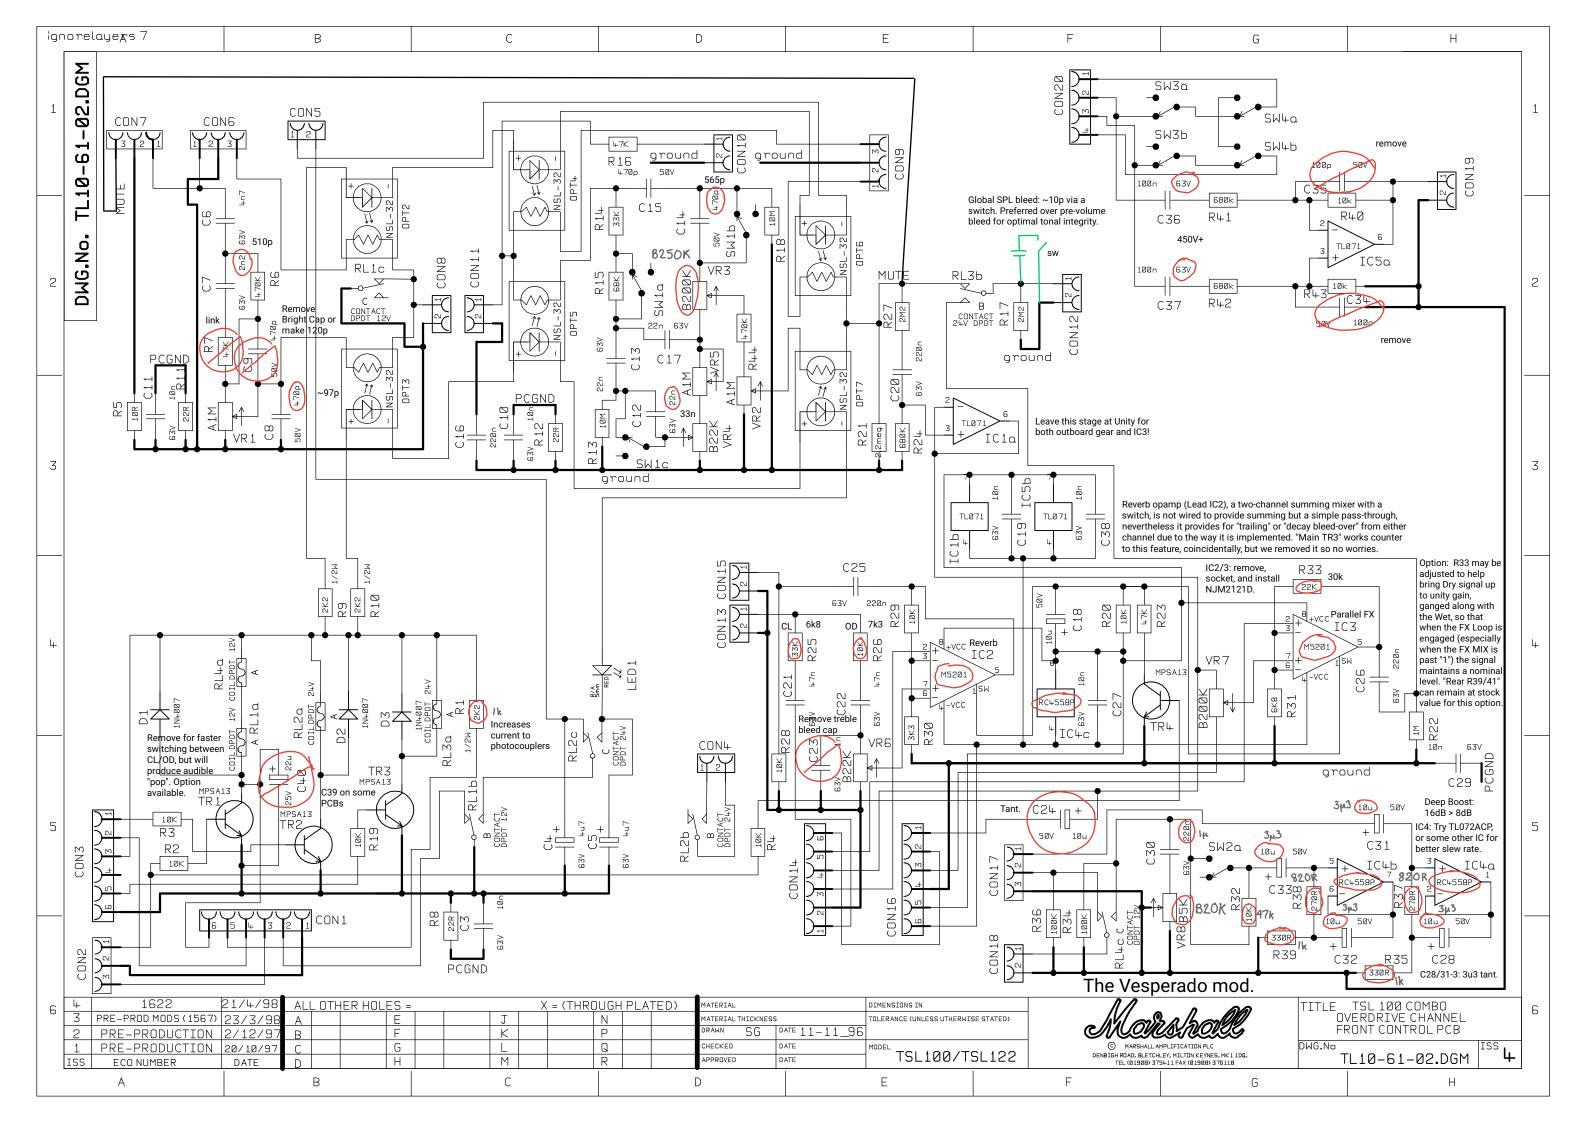

| 6 | 4 PRE-PROD MODS (1567) 23/3/98 |                |          | ALL OTHER HOLES = X = (THR( |   |   |  | OUGH PLATED) |  |   | MATERIAL           |             | DIMENSIONS IN                       |  | 11                                                                           |       |
|---|--------------------------------|----------------|----------|-----------------------------|---|---|--|--------------|--|---|--------------------|-------------|-------------------------------------|--|------------------------------------------------------------------------------|-------|
|   | 3                              | 1567           | 15/1/98  | A                           | E | J |  | Ν            |  |   | MATERIAL THICKNESS |             | TOLERANCE (UNLESS UTHERWISE STATED) |  |                                                                              |       |
|   | 2                              | PRE-PRODUCTION | 2/12/97  | В                           | F | K |  | Ρ            |  |   | drawn SG           | DATE 1-5-97 |                                     |  | CNUU                                                                         | LOS I |
|   | 1                              | PRE-PRODUCTION | 20/10/97 | С                           | G |   |  | Q            |  |   | CHECKED            | DATE        | MODEL TSL100/TSL122                 |  | © MARSHALL AMPLIFIC<br>DENBIGH ROAD. BLETCHLEY. MIL<br>TEL (81908) 375411 FA |       |
|   | ISS                            | ECO NUMBER     | DATE     | D                           | Н | M |  | R            |  |   | APPROVED           | DATE        |                                     |  |                                                                              |       |
|   | A                              |                | В        |                             | С |   |  |              |  | D |                    | E           | F                                   |  |                                                                              |       |