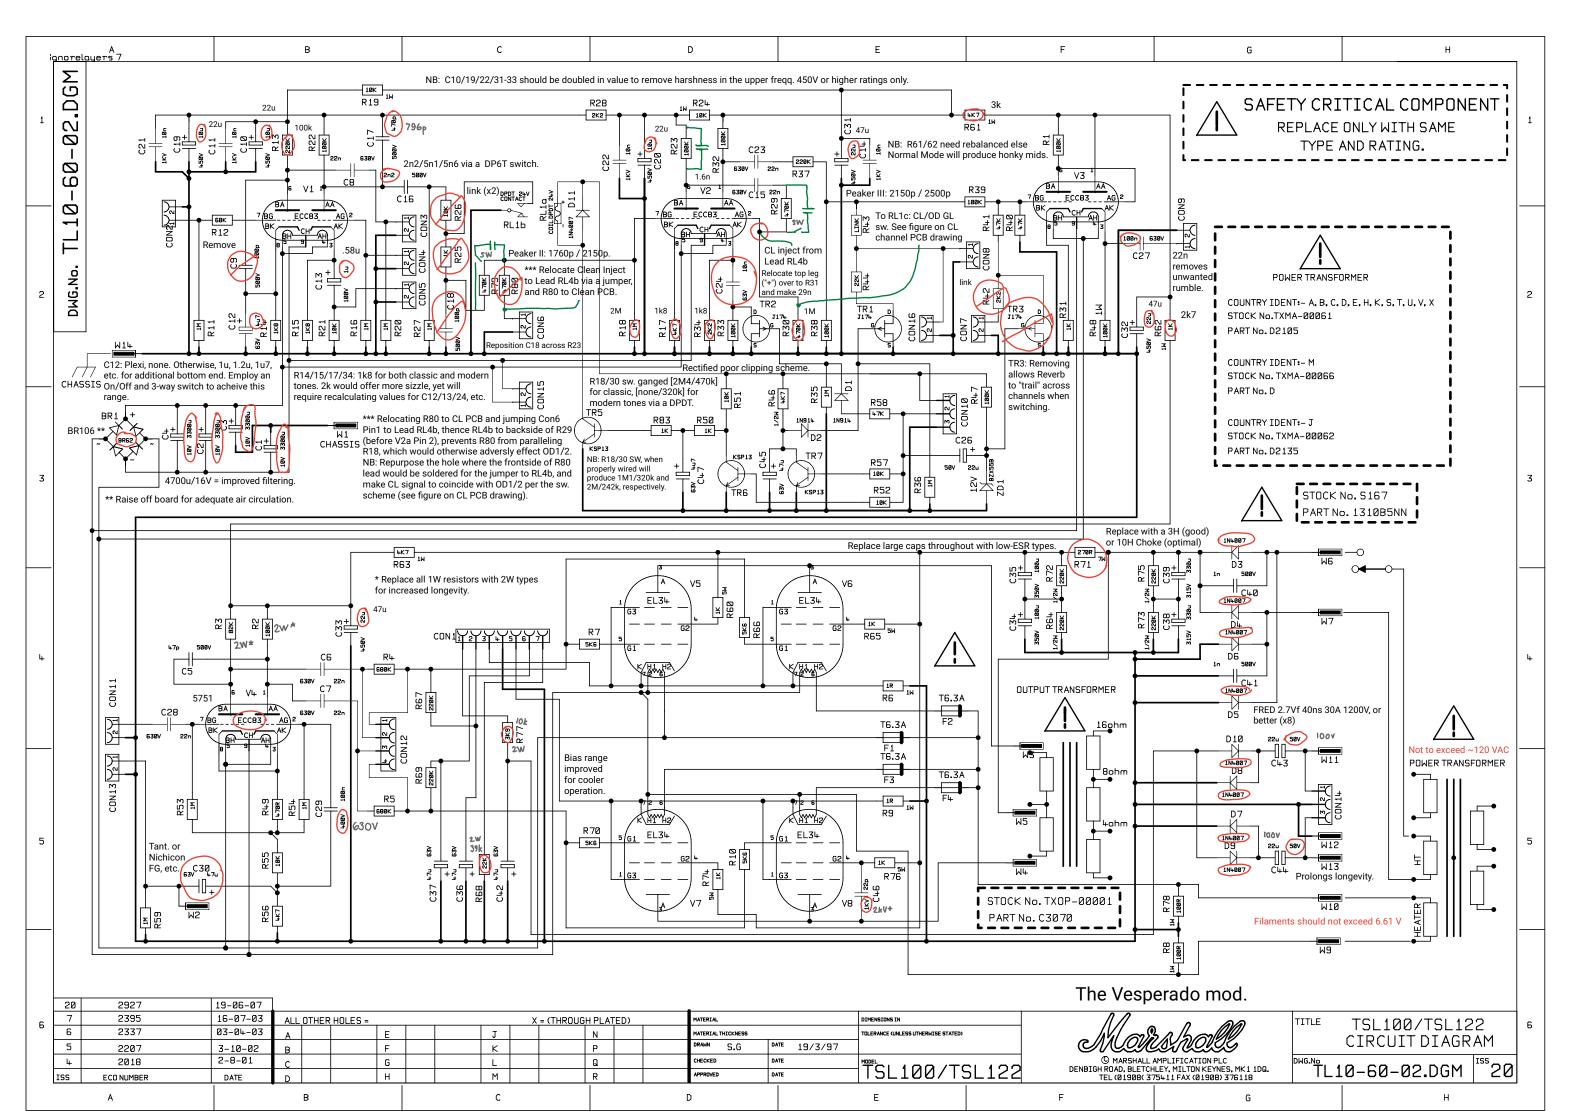

| 6 | 4 PRE-PROD MODS (1567) 23/3/98 |                |          | ALL OTHER HOLES = X = (THR( |   |   |  | OUGH PLATED) |  |   | MATERIAL           |             | DIMENSIONS IN                       |  | 11                                                                           |       |
|---|--------------------------------|----------------|----------|-----------------------------|---|---|--|--------------|--|---|--------------------|-------------|-------------------------------------|--|------------------------------------------------------------------------------|-------|
|   | 3                              | 1567           | 15/1/98  | A                           | E | J |  | Ν            |  |   | MATERIAL THICKNESS |             | TOLERANCE (UNLESS UTHERWISE STATED) |  |                                                                              |       |
|   | 2                              | PRE-PRODUCTION | 2/12/97  | В                           | F | K |  | Ρ            |  |   | drawn SG           | DATE 1-5-97 |                                     |  | CNUU                                                                         | LOS I |
|   | 1                              | PRE-PRODUCTION | 20/10/97 | С                           | G |   |  | Q            |  |   | CHECKED            | DATE        | MODEL TSL100/TSL122                 |  | © MARSHALL AMPLIFIC<br>DENBIGH ROAD. BLETCHLEY. MIL<br>TEL (81908) 375411 FA |       |
|   | ISS                            | ECO NUMBER     | DATE     | D                           | Н | M |  | R            |  |   | APPROVED           | DATE        |                                     |  |                                                                              |       |
|   | A                              |                | В        |                             | С |   |  |              |  | D |                    | E           | F                                   |  |                                                                              |       |