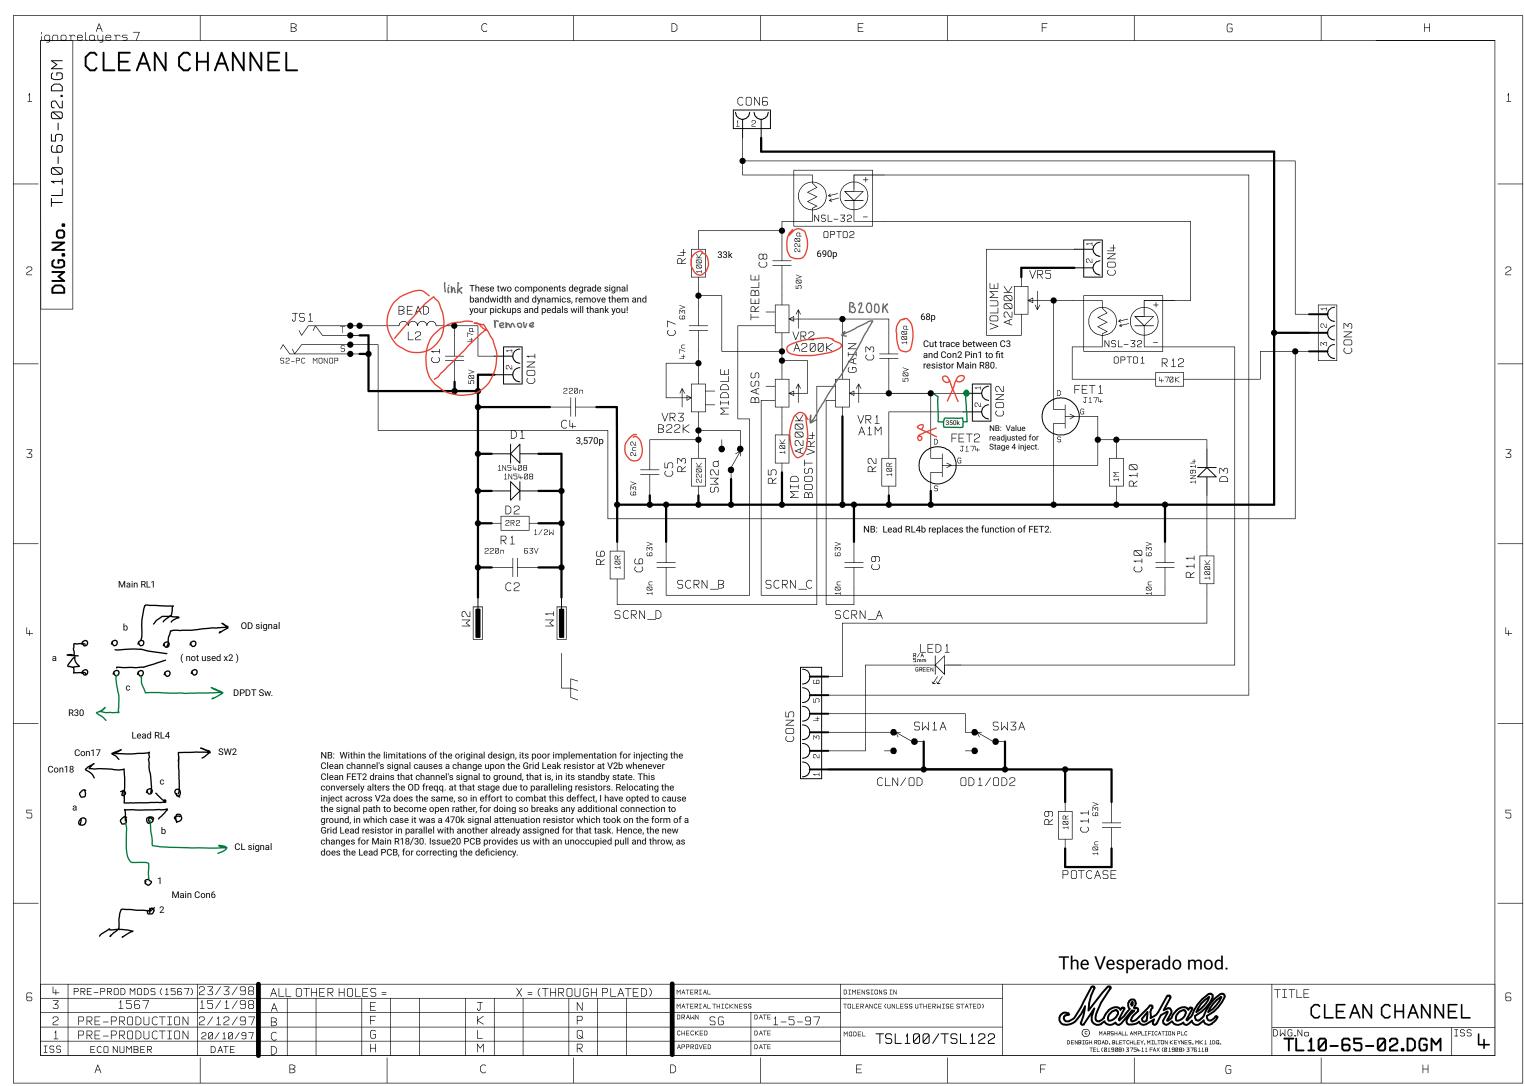

| 6 | 4 PRE-PROD MODS (1567) 23/3/98 |                |          | ALL OTHER HOLES = X = (THR( |   |   |  | OUGH PLATED) |  |   | MATERIAL           |             | DIMENSIONS IN                       |  | 11                                                                           |       |
|---|--------------------------------|----------------|----------|-----------------------------|---|---|--|--------------|--|---|--------------------|-------------|-------------------------------------|--|------------------------------------------------------------------------------|-------|
|   | 3                              | 1567           | 15/1/98  | A                           | E | J |  | Ν            |  |   | MATERIAL THICKNESS |             | TOLERANCE (UNLESS UTHERWISE STATED) |  |                                                                              |       |
|   | 2                              | PRE-PRODUCTION | 2/12/97  | В                           | F | K |  | Ρ            |  |   | drawn SG           | DATE 1-5-97 |                                     |  | CNUU                                                                         | LOS I |
|   | 1                              | PRE-PRODUCTION | 20/10/97 | С                           | G |   |  | Q            |  |   | CHECKED            | DATE        | MODEL TSL100/TSL122                 |  | © MARSHALL AMPLIFIC<br>DENBIGH ROAD. BLETCHLEY. MIL<br>TEL (81908) 375411 FA |       |
|   | ISS                            | ECO NUMBER     | DATE     | D                           | Н | M |  | R            |  |   | APPROVED           | DATE        |                                     |  |                                                                              |       |
|   | A                              |                | В        |                             | С |   |  |              |  | D |                    | E           | F                                   |  |                                                                              |       |