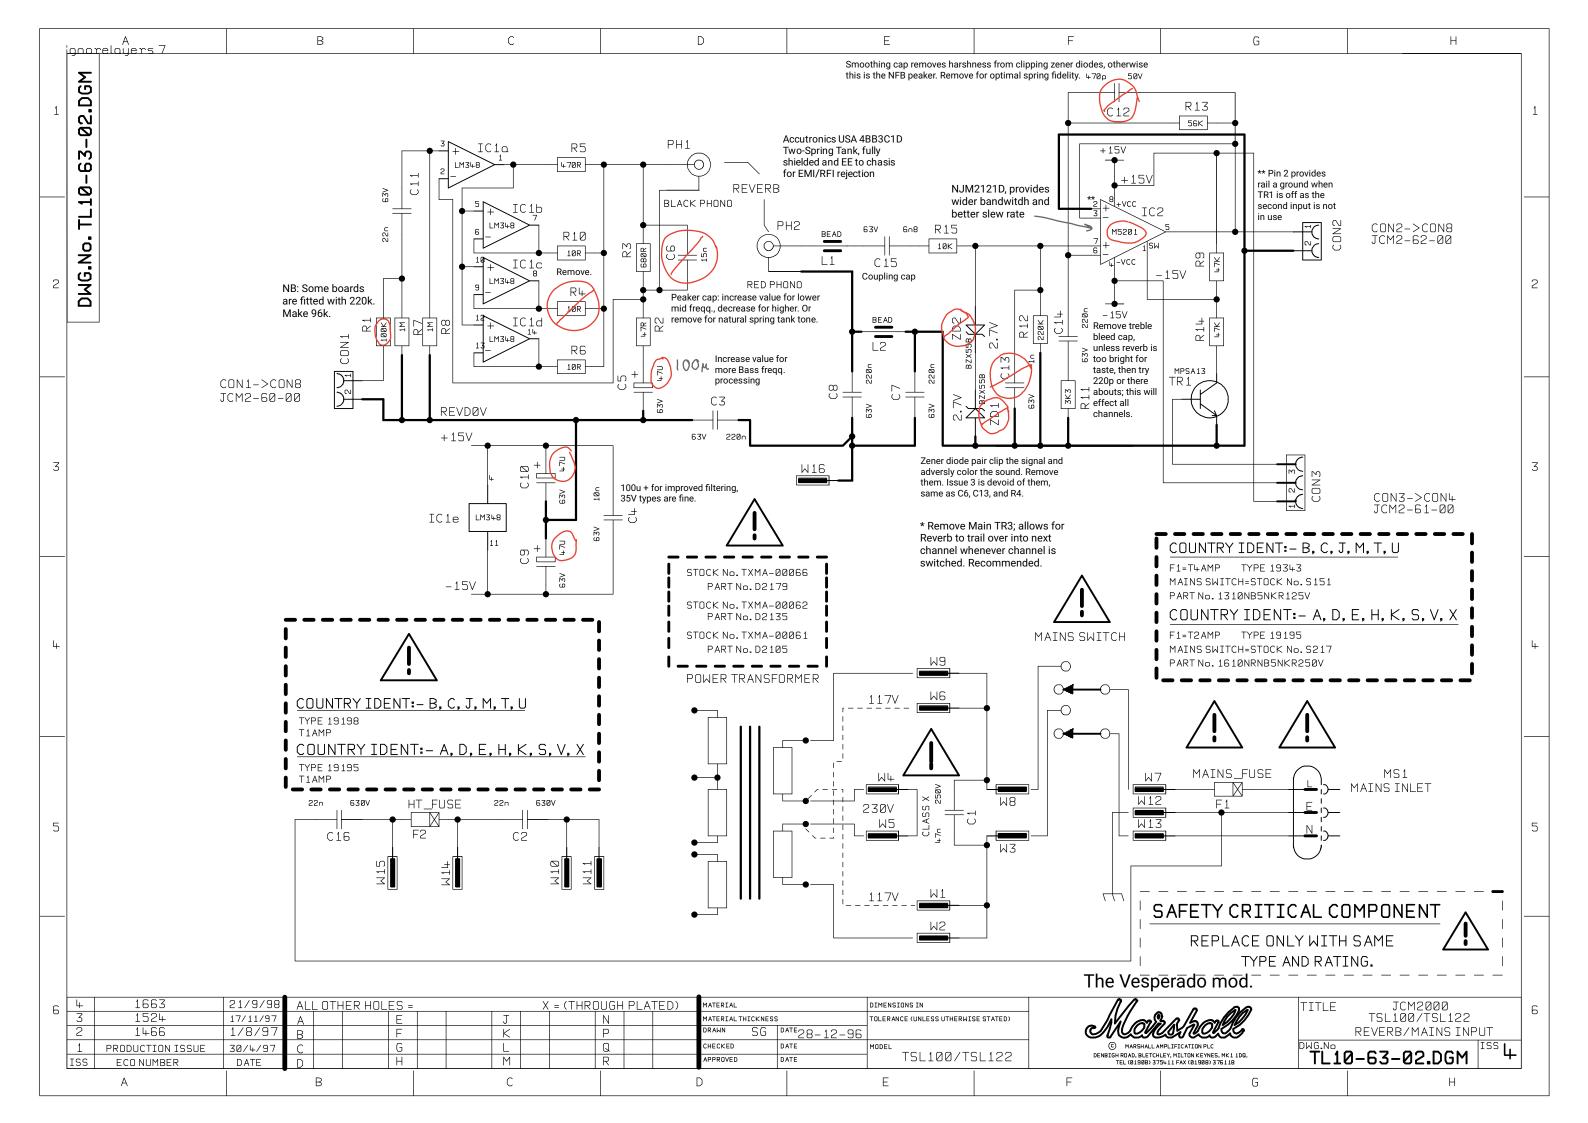

| 6 | 4 PRE-PROD MODS (1567) 23/3/98 |                |          | ALL OTHER HOLES = X = (THR( |   |   |  | OUGH PLATED) |  |   | MATERIAL           |             | DIMENSIONS IN                       |  | 11                                                                           |       |
|---|--------------------------------|----------------|----------|-----------------------------|---|---|--|--------------|--|---|--------------------|-------------|-------------------------------------|--|------------------------------------------------------------------------------|-------|
|   | 3                              | 1567           | 15/1/98  | A                           | E | J |  | Ν            |  |   | MATERIAL THICKNESS |             | TOLERANCE (UNLESS UTHERWISE STATED) |  |                                                                              |       |
|   | 2                              | PRE-PRODUCTION | 2/12/97  | В                           | F | K |  | Ρ            |  |   | drawn SG           | DATE 1-5-97 |                                     |  | CNUU                                                                         | LOS I |
|   | 1                              | PRE-PRODUCTION | 20/10/97 | С                           | G |   |  | Q            |  |   | CHECKED            | DATE        | MODEL TSL100/TSL122                 |  | © MARSHALL AMPLIFIC<br>DENBIGH ROAD. BLETCHLEY. MIL<br>TEL (81908) 375411 FA |       |
|   | ISS                            | ECO NUMBER     | DATE     | D                           | Н | M |  | R            |  |   | APPROVED           | DATE        |                                     |  |                                                                              |       |
|   | A                              |                | В        |                             | С |   |  |              |  | D |                    | E           | F                                   |  |                                                                              |       |