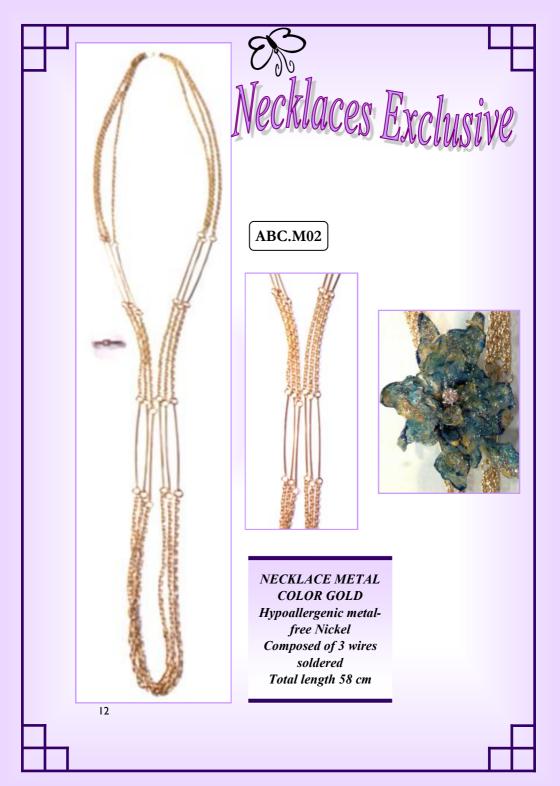

IC WATER. Transparent or thickness according to use. Adheres to any surface, dries quickly. Available in 10 colors, mixed with each other. Package of 120 ml





SORNAL AND ADDRESS OF ADDRESS OF

 $\bigcirc$   $\bigcirc$   $\bigcirc$   $\bigcirc$   $\bigcirc$   $\bigcirc$   $\bigcirc$ 

TRANSPARENT GLASS PAINTS Thickness creates a rubber effect and lacquered, Dries very quickly, is used to the effect of ice, diluted slightly with water for coloring paper black and white, pure, to create finishing effects such as the effect porcelain (example pg.44). Composed of acrylic resins water is miscible with the vetrificante gel. 6 COLORS - Available in packs of 59 ml

















. ١

BROOCH RECTANGULAR base 4 cm Safety lock and rivet that allows you to rotate the pin Pack of 100 pieces























not moldable



## FILM HOLOGRAPHIC PATENTED

Product of high quality made of the bottom holographic visible from both sides. The images of the "gaps" where it appears the background holographic



Can be used leaving a border around the holographic image, in the traditional way or on the contrary for working abstract.





Series 1

FILM PRINTED PATENTED Four different series. Non-toxic material highly moldable. Can also be modeled with a tool to direct hot air. Packages 1 pcs or 6 pcs or



































÷Č:













;). .



















EXCLUSIVE PAPERS 35 x 50 cm 80 g Designs specifically designed for the technique, available in 4 series































э́с



























## SUGAR WIRE

Exclusive material composed of