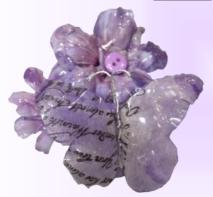

## FILM HOLOGRAPHIC PATENTED

Product of high quality made of the bottom holographic visible from both sides. The images of the "gaps" where it appears the background holographic

Can be used leaving a border around the holographic image, in the traditional way or on the contrary for working abstract.