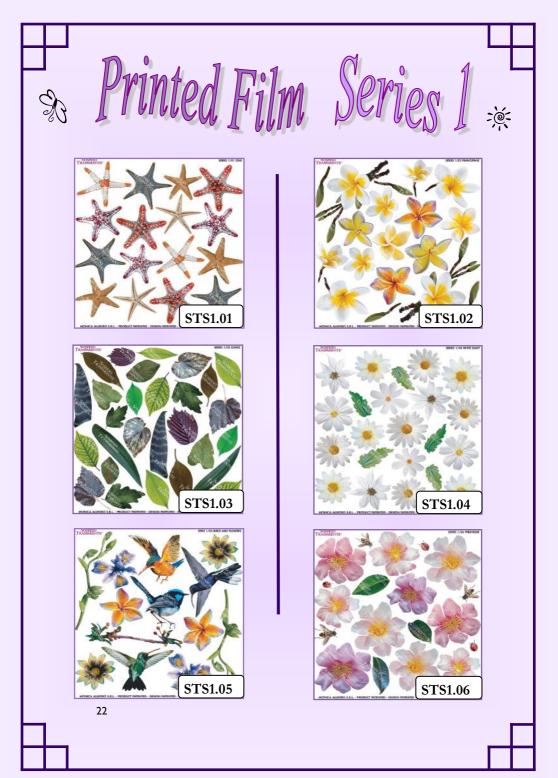

Series 1

FILM PRINTED PATENTED Four different series. Non-toxic material highly moldable. Can also be modeled with a tool to direct hot air. Packages 1 pcs or 6 pcs or

÷Č:

;). .

EXCLUSIVE PAPERS 35 x 50 cm 80 g Designs specifically designed for the technique, available in 4 series