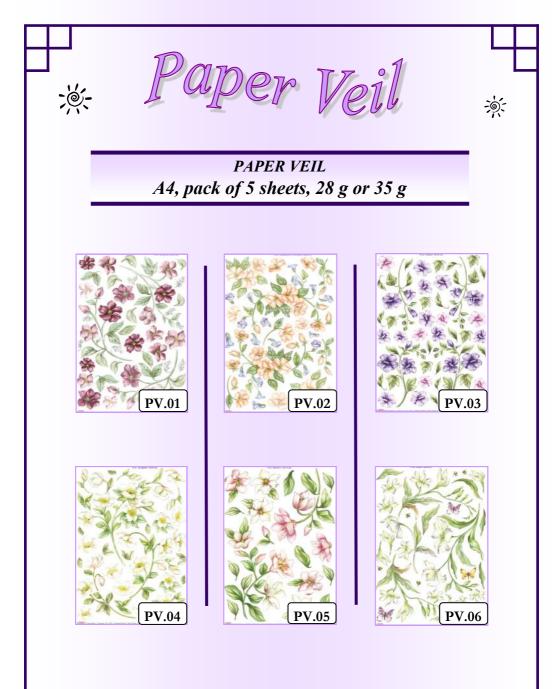

Series 1

FILM PRINTED PATENTED Four different series. Non-toxic material highly moldable. Can also be modeled with a tool to direct hot air. Packages 1 pcs or 6 pcs or

÷Č:

;). .

EXCLUSIVE PAPERS 35 x 50 cm 80 g Designs specifically designed for the technique, available in 4 series