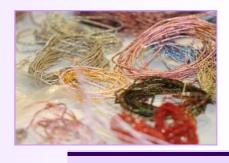

s you to rotate the pin Pack of 100 pieces























not moldable



## FILM HOLOGRAPHIC PATENTED

Product of high quality made of the bottom holographic visible from both sides. The images of the "gaps" where it appears the background holographic



Can be used leaving a border around the holographic image, in the traditional way or on the contrary for working abstract.





Series 1

FILM PRINTED PATENTED Four different series. Non-toxic material highly moldable. Can also be modeled with a tool to direct hot air. Packages 1 pcs or 6 pcs or



































÷Č:













;). .



















EXCLUSIVE PAPERS 35 x 50 cm 80 g Designs specifically designed for the technique, available in 4 series































э́с



























## SUGAR WIRE

Exclusive material composed of a metal wire covered by a thin layer of paper and a multitude of transparent microspheres. Package of 10 wires each 2.70 m long, 27 meters Total Can be colored with colors to transparent glass water of the line, and create effects melange





MANUAL COMPLETE ALL TECHNIQUES Are explained all the processes with many step by step and with many projects. 84 pages Thick paper, size 17 x 23 cm Available in English or Italian

46





Monica Allegro srl Unipersonale Showroom : Corso Orbassano 203/a 10137 - Torino WWW.SOSPESOTRASPARENTE.IT <u>sospesotrasparente@gmail.com</u>



. Щ