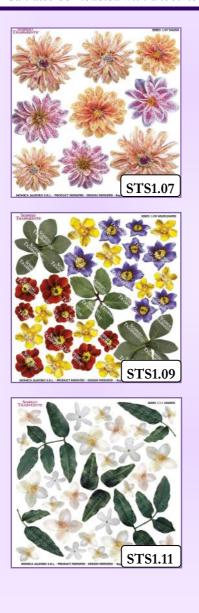

Series 1

FILM PRINTED PATENTED Four different series. Non-toxic material highly moldable. Can also be modeled with a tool to direct hot air. Packages 1 pcs or 6 pcs or

÷Č:

;). .

EXCLUSIVE PAPERS 35 x 50 cm 80 g Designs specifically designed for the technique, available in 4 series