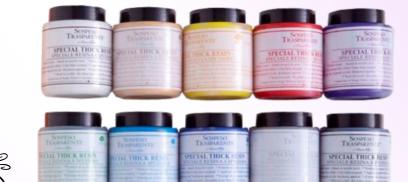

## RESIN MONOCOMPONENT BASED ACRYLIC WATER. Transparent or thickness according to use. Adheres to any surface, dries quickly. Available in 10 colors, mixed with each other. Package of 120 ml

SORNAL AND ADDRESS OF ADDRESS OF