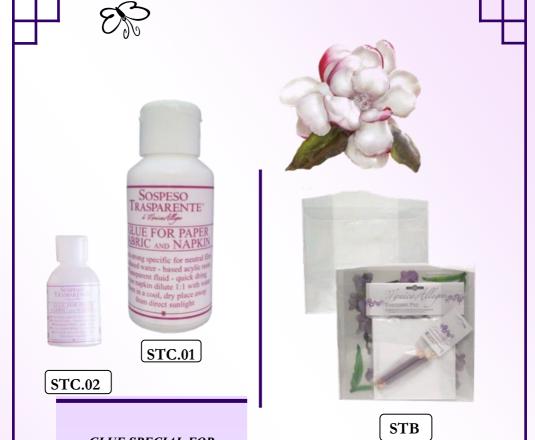

GLUE SPECIAL FOR SOSPESO TRASPARENTE Exclusive formula for plastic, glue napkins, paper veil ,thick and fabric to the thermoplastic sheet. Formula-based Acrylic water, transparent, fluid, heatresistant and high temperatures. For napkins, slightly diluted with water. Available in packs of 100 ml or new 59 ml With measuring cap

BOX TRANSPARENT TO REALIZE KITS Slightly larger than the printed film, can hold up to 50 sheets. Book folding, packaging to assemble Ideal for creating kits for sale or for courses