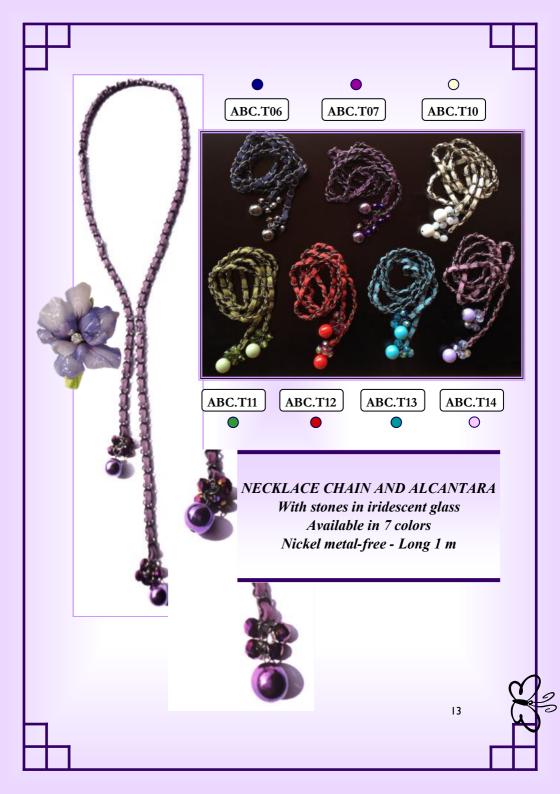

WATER. Transparent or thickness according to use. Adheres to any surface, dries quickly. Available in 10 colors, mixed with each other. Package of 120 ml





SORNAL AND ADDRESS OF ADDRESS OF

 $\bigcirc$   $\bigcirc$   $\bigcirc$   $\bigcirc$   $\bigcirc$   $\bigcirc$   $\bigcirc$ 

TRANSPARENT GLASS PAINTS Thickness creates a rubber effect and lacquered, Dries very quickly, is used to the effect of ice, diluted slightly with water for coloring paper black and white, pure, to create finishing effects such as the effect porcelain (example pg.44). Composed of acrylic resins water is miscible with the vetrificante gel. 6 COLORS - Available in packs of 59 ml

















. ١

BROOCH RECTANGULAR base 4 cm Safety lock and rivet that allows you to rotate the pin Pack of 100 pieces























not moldable



## FILM HOLOGRAPHIC PATENTED

Product of high quality made of the bottom holographic visible from both sides. The images of the "gaps" where it appears the background holographic



Can be used leaving a border around the holographic image, in the traditional way or on the contrary for working abstract.





Series 1

FILM PRINTED PATENTED Four different series. Non-toxic material highly moldable. Can also be modeled with a tool to direct hot air. Packages 1 pcs or 6 pcs or



































÷Č:













;). .



















EXCLUSIVE PAPERS 35 x 50 cm 80 g Designs specifically designed for the technique, available in 4 series































э́с



























## SUGAR WIRE

Exclusive material composed of a