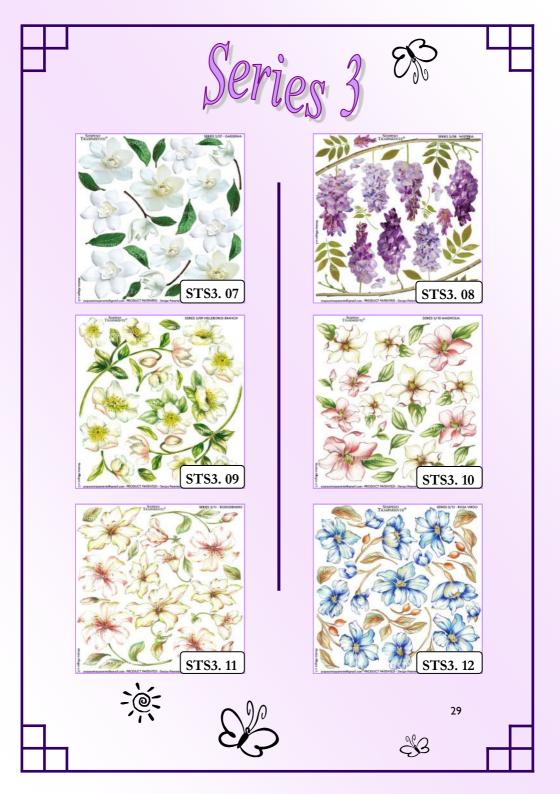

Series 1

FILM PRINTED PATENTED Four different series. Non-toxic material highly moldable. Can also be modeled with a tool to direct hot air. Packages 1 pcs or 6 pcs or

÷Č:

;). .

EXCLUSIVE PAPERS 35 x 50 cm 80 g Designs specifically designed for the technique, available in 4 series