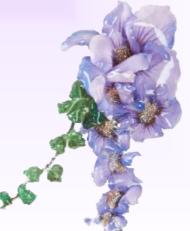

CRYLIC WATER. Transparent or thickness according to use. Adheres to any surface, dries quickly. Available in 10 colors, mixed with each other. Package of 120 ml





SORNAL AND ADDRESS OF ADDRESS OF

 $\bigcirc$   $\bigcirc$   $\bigcirc$   $\bigcirc$   $\bigcirc$   $\bigcirc$   $\bigcirc$ 

TRANSPARENT GLASS PAINTS Thickness creates a rubber effect and lacquered, Dries very quickly, is used to the effect of ice, diluted slightly with water for coloring paper black and white, pure, to create finishing effects such as the effect porcelain (example pg.44). Composed of acrylic resins water is miscible with the vetrificante gel. 6 COLORS - Available in packs of 59 ml

















. ١

BROOCH RECTANGULAR base 4 cm Safety lock and rivet that allows you to rotate the pin Pack of 100 pieces























not moldable



## FILM HOLOGRAPHIC PATENTED

Product of high quality made of the bottom holographic visible from both sides. The images of the "gaps" where it appears the background holographic



Can be used leaving a border around the holographic image, in the traditional way or on the contrary for working abstract.





Series 1

FILM PRINTED PATENTED Four different series. Non-toxic material highly moldable. Can also be modeled with a tool to direct hot air. Packages 1 pcs or 6 pcs or



































÷Č:













;). .



















EXCLUSIVE PAPERS 35 x 50 cm 80 g Designs specifically designed for the technique, available in 4 series































э́с



























## SUGAR WIRE

Exclusive material composed