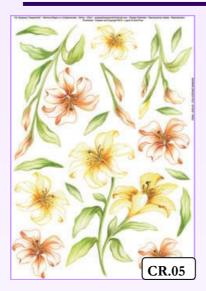

Series 1

FILM PRINTED PATENTED Four different series. Non-toxic material highly moldable. Can also be modeled with a tool to direct hot air. Packages 1 pcs or 6 pcs or

÷Č:

;). .

EXCLUSIVE PAPERS 35 x 50 cm 80 g Designs specifically designed for the technique, available in 4 series