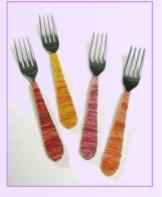

ows you to rotate the pin Pack of 100 pieces























not moldable



## FILM HOLOGRAPHIC PATENTED

Product of high quality made of the bottom holographic visible from both sides. The images of the "gaps" where it appears the background holographic



Can be used leaving a border around the holographic image, in the traditional way or on the contrary for working abstract.





Series 1

FILM PRINTED PATENTED Four different series. Non-toxic material highly moldable. Can also be modeled with a tool to direct hot air. Packages 1 pcs or 6 pcs or



































÷Č:













;). .



















EXCLUSIVE PAPERS 35 x 50 cm 80 g Designs specifically designed for the technique, available in 4 series































э́с



























## SUGAR WIRE

Exclusive material composed of a metal wire covered by a thin layer of paper and a multitude of transparent microspheres. Package of 10 wires each 2.70 m long, 27 meters Total Can be colored with colors to transparent glass water of the line, and create effects melange





MANUAL COMPLETE ALL TECHNIQUES Are explained all the processes with many step by step and with many projects. 84 pages Thick paper, size 17 x 23 cm Available in English or Italian

46





Monica Allegro srl Unipersonale Showroom : Corso Orbassano 203/a 10137 - Torino WWW.SOSPESOTRASPARENTE.IT <u>sospesotrasparente@gmail.com</u>



. Щ