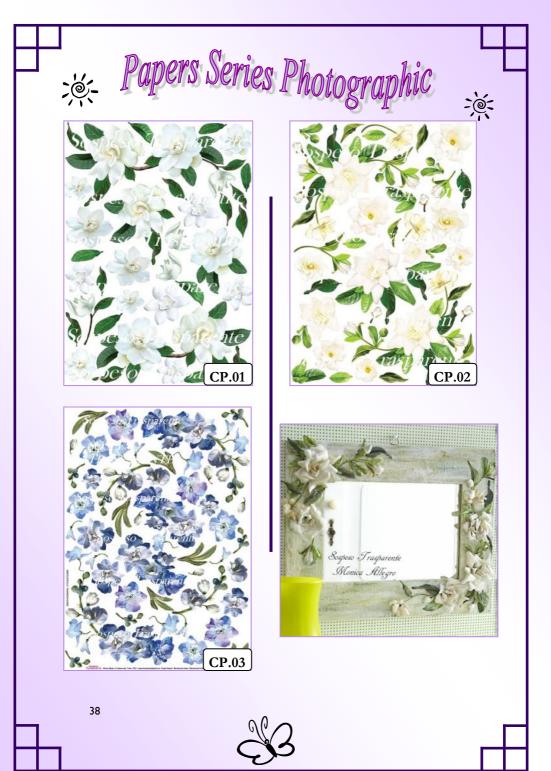

Series 1

FILM PRINTED PATENTED Four different series. Non-toxic material highly moldable. Can also be modeled with a tool to direct hot air. Packages 1 pcs or 6 pcs or

÷Č:

;). .

EXCLUSIVE PAPERS 35 x 50 cm 80 g Designs specifically designed for the technique, available in 4 series