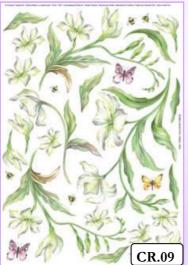

Series 1

FILM PRINTED PATENTED Four different series. Non-toxic material highly moldable. Can also be modeled with a tool to direct hot air. Packages 1 pcs or 6 pcs or

÷Č:

;). .

EXCLUSIVE PAPERS 35 x 50 cm 80 g Designs specifically designed for the technique, available in 4 series