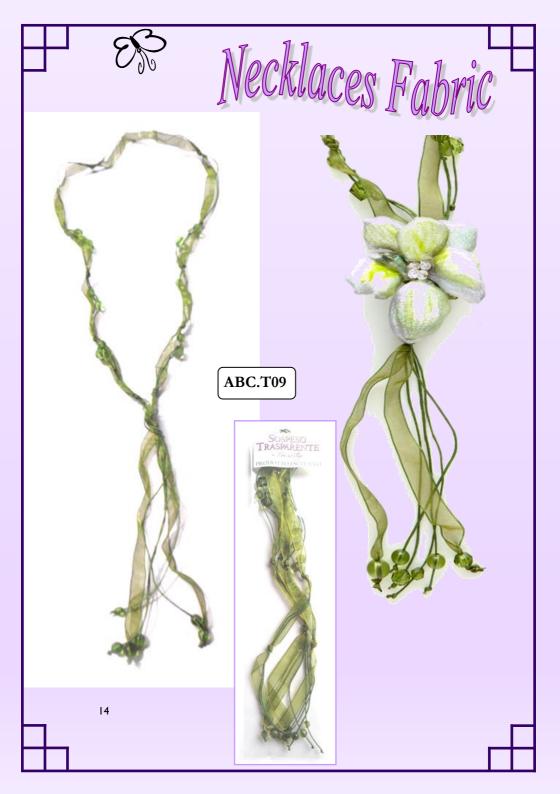

ATER. Transparent or thickness according to use. Adheres to any surface, dries quickly. Available in 10 colors, mixed with each other. Package of 120 ml





SORNAL AND ADDRESS OF ADDRESS OF

 $\bigcirc$   $\bigcirc$   $\bigcirc$   $\bigcirc$   $\bigcirc$   $\bigcirc$   $\bigcirc$ 

TRANSPARENT GLASS PAINTS Thickness creates a rubber effect and lacquered, Dries very quickly, is used to the effect of ice, diluted slightly with water for coloring paper black and white, pure, to create finishing effects such as the effect porcelain (example pg.44). Composed of acrylic resins water is miscible with the vetrificante gel. 6 COLORS - Available in packs of 59 ml

















. ١

BROOCH RECTANGULAR base 4 cm Safety lock and rivet that allows you to rotate the pin Pack of 100 pieces























not moldable



## FILM HOLOGRAPHIC PATENTED

Product of high quality made of the bottom holographic visible from both sides. The images of the "gaps" where it appears the background holographic



Can be used leaving a border around the holographic image, in the traditional way or on the contrary for working abstract.





Series 1

FILM PRINTED PATENTED Four different series. Non-toxic material highly moldable. Can also be modeled with a tool to direct hot air. Packages 1 pcs or 6 pcs or



































÷Č:













;). .



















EXCLUSIVE PAPERS 35 x 50 cm 80 g Designs specifically designed for the technique, available in 4 series































э́с



























## SUGAR WIRE

Exclusive material composed of a me