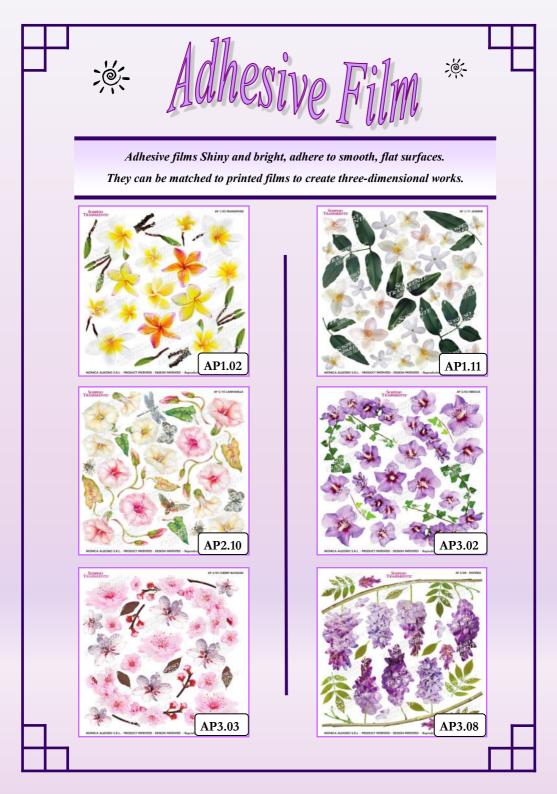

Series 1

FILM PRINTED PATENTED Four different series. Non-toxic material highly moldable. Can also be modeled with a tool to direct hot air. Packages 1 pcs or 6 pcs or

÷Č:

;). .

EXCLUSIVE PAPERS 35 x 50 cm 80 g Designs specifically designed for the technique, available in 4 series