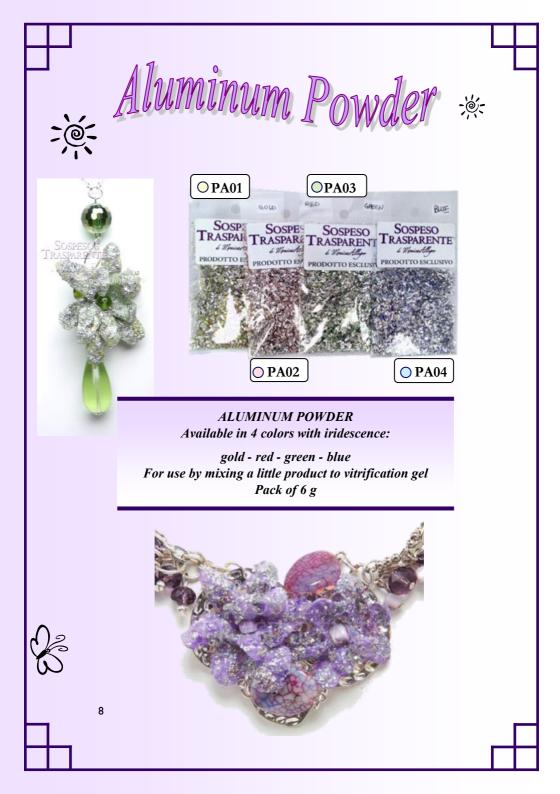

 $\bigcirc$   $\bigcirc$   $\bigcirc$   $\bigcirc$   $\bigcirc$   $\bigcirc$   $\bigcirc$ 

TRANSPARENT GLASS PAINTS Thickness creates a rubber effect and lacquered, Dries very quickly, is used to the effect of ice, diluted slightly with water for coloring paper black and white, pure, to create finishing effects such as the effect porcelain (example pg.44). Composed of acrylic resins water is miscible with the vetrificante gel. 6 COLORS - Available in packs of 59 ml