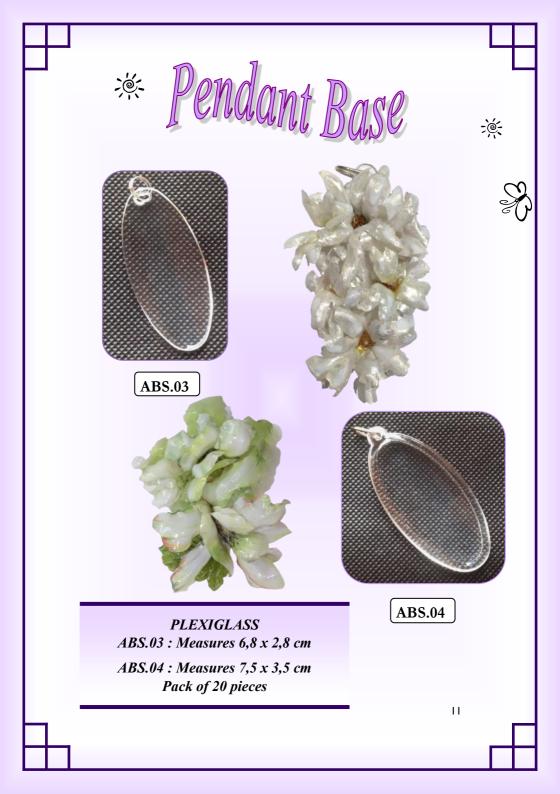

YLIC WATER. Transparent or thickness according to use. Adheres to any surface, dries quickly. Available in 10 colors, mixed with each other. Package of 120 ml





SORNAL AND ADDRESS OF ADDRESS OF

 $\bigcirc$   $\bigcirc$   $\bigcirc$   $\bigcirc$   $\bigcirc$   $\bigcirc$   $\bigcirc$ 

TRANSPARENT GLASS PAINTS Thickness creates a rubber effect and lacquered, Dries very quickly, is used to the effect of ice, diluted slightly with water for coloring paper black and white, pure, to create finishing effects such as the effect porcelain (example pg.44). Composed of acrylic resins water is miscible with the vetrificante gel. 6 COLORS - Available in packs of 59 ml

















. ١

BROOCH RECTANGULAR base 4 cm Safety lock and rivet that allows you to rotate the pin Pack of 100 pieces























not moldable



## FILM HOLOGRAPHIC PATENTED

Product of high quality made of the bottom holographic visible from both sides. The images of the "gaps" where it appears the background holographic



Can be used leaving a border around the holographic image, in the traditional way or on the contrary for working abstract.





Series 1

FILM PRINTED PATENTED Four different series. Non-toxic material highly moldable. Can also be modeled with a tool to direct hot air. Packages 1 pcs or 6 pcs or



































÷Č:













;). .



















EXCLUSIVE PAPERS 35 x 50 cm 80 g Designs specifically designed for the technique, available in 4 series































э́с



























## SUGAR WIRE

Exclusive material composed o