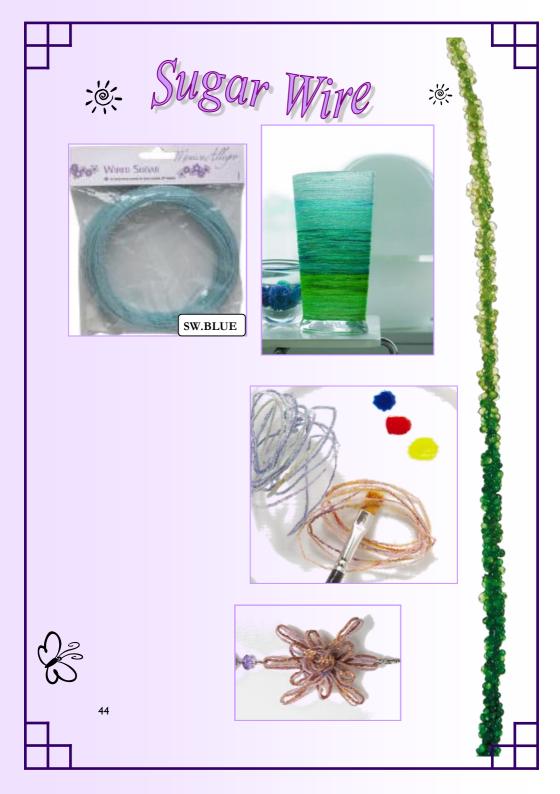

## SUGAR WIRE

Exclusive material composed of a metal wire covered by a thin layer of paper and a multitude of transparent microspheres. Package of 10 wires each 2.70 m long, 27 meters Total Can be colored with colors to transparent glass water of the line, and create effects melange