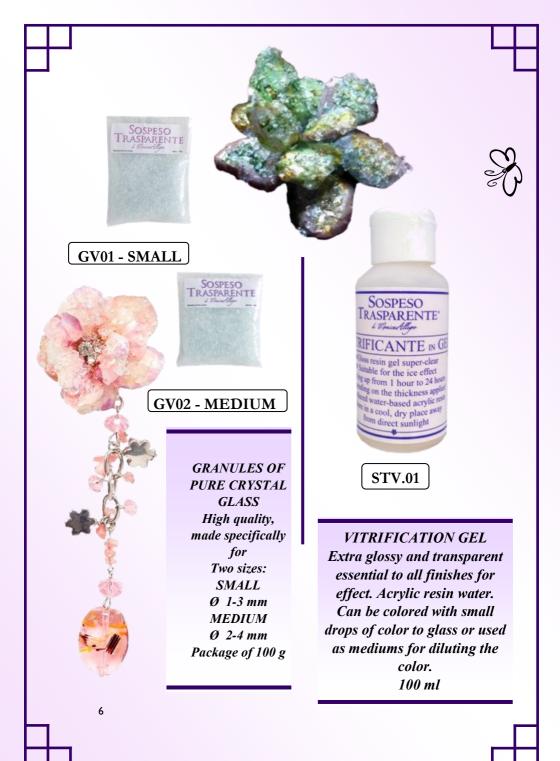

## SUGAR WIRE

Exclusive material composed of a metal wire covered by a thin layer of paper and a multitude of transparent microspheres. Package of 10 wires each 2.70 m long, 27 meters Total Can be colored with colors to transparent glass water of the line, and create effects melange