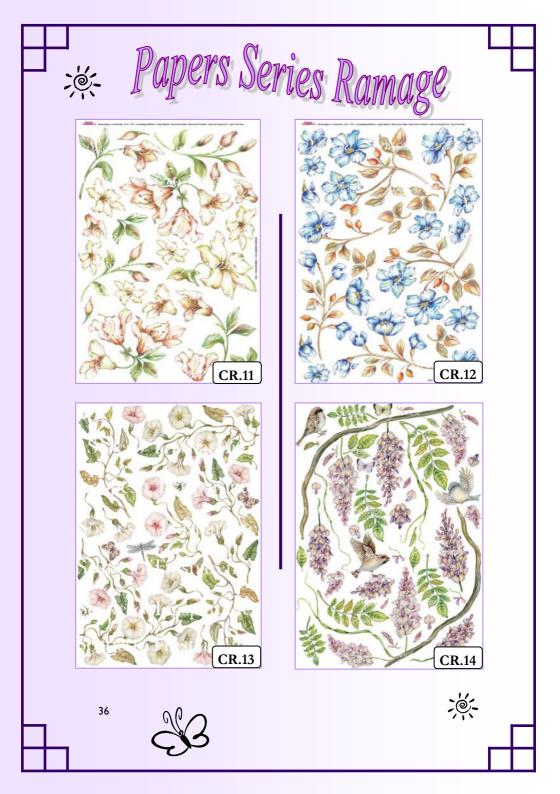

Series 1

FILM PRINTED PATENTED Four different series. Non-toxic material highly moldable. Can also be modeled with a tool to direct hot air. Packages 1 pcs or 6 pcs or

÷Č:

;). .

EXCLUSIVE PAPERS 35 x 50 cm 80 g Designs specifically designed for the technique, available in 4 series