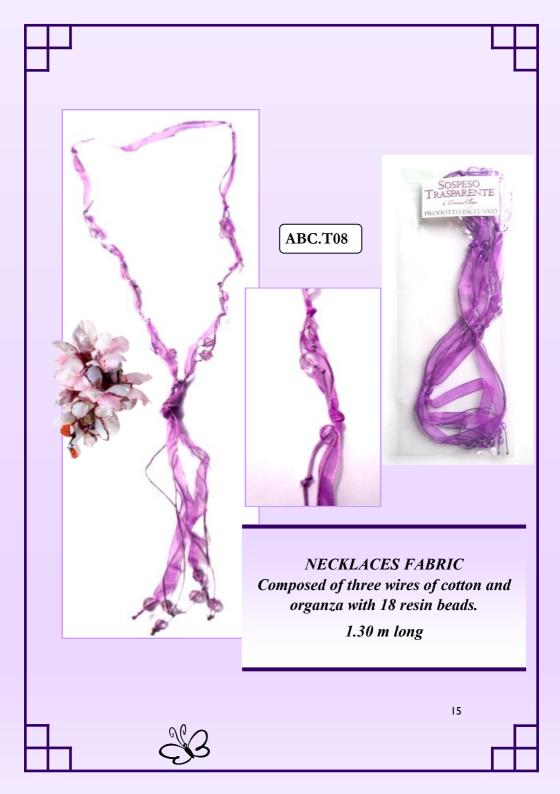

ER. Transparent or thickness according to use. Adheres to any surface, dries quickly. Available in 10 colors, mixed with each other. Package of 120 ml





SORNAL AND ADDRESS OF ADDRESS OF

 $\bigcirc$   $\bigcirc$   $\bigcirc$   $\bigcirc$   $\bigcirc$   $\bigcirc$   $\bigcirc$ 

TRANSPARENT GLASS PAINTS Thickness creates a rubber effect and lacquered, Dries very quickly, is used to the effect of ice, diluted slightly with water for coloring paper black and white, pure, to create finishing effects such as the effect porcelain (example pg.44). Composed of acrylic resins water is miscible with the vetrificante gel. 6 COLORS - Available in packs of 59 ml

















. ١

BROOCH RECTANGULAR base 4 cm Safety lock and rivet that allows you to rotate the pin Pack of 100 pieces























not moldable



## FILM HOLOGRAPHIC PATENTED

Product of high quality made of the bottom holographic visible from both sides. The images of the "gaps" where it appears the background holographic



Can be used leaving a border around the holographic image, in the traditional way or on the contrary for working abstract.





Series 1

FILM PRINTED PATENTED Four different series. Non-toxic material highly moldable. Can also be modeled with a tool to direct hot air. Packages 1 pcs or 6 pcs or



































÷Č:













;). .



















EXCLUSIVE PAPERS 35 x 50 cm 80 g Designs specifically designed for the technique, available in 4 series































э́с



























## SUGAR WIRE

Exclusive material composed of a meta