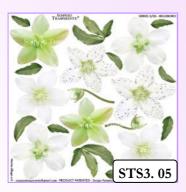

Series 1

FILM PRINTED PATENTED Four different series. Non-toxic material highly moldable. Can also be modeled with a tool to direct hot air. Packages 1 pcs or 6 pcs or

÷Č:

;). .

EXCLUSIVE PAPERS 35 x 50 cm 80 g Designs specifically designed for the technique, available in 4 series