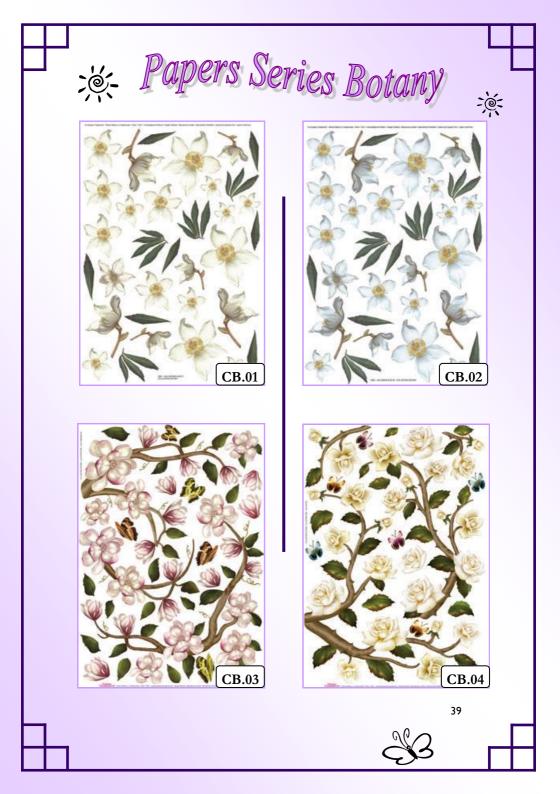

Series 1

FILM PRINTED PATENTED Four different series. Non-toxic material highly moldable. Can also be modeled with a tool to direct hot air. Packages 1 pcs or 6 pcs or

÷Č:

;). .

EXCLUSIVE PAPERS 35 x 50 cm 80 g Designs specifically designed for the technique, available in 4 series