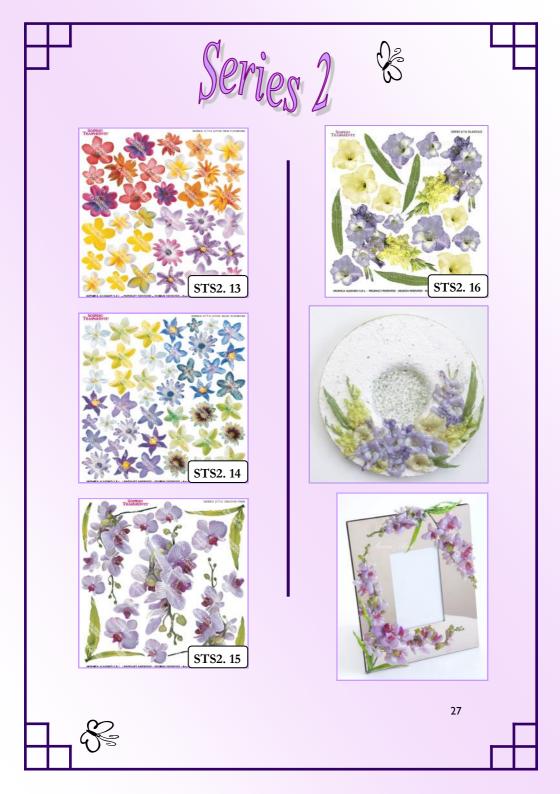

Series 1

FILM PRINTED PATENTED Four different series. Non-toxic material highly moldable. Can also be modeled with a tool to direct hot air. Packages 1 pcs or 6 pcs or

÷Č:

;). .

EXCLUSIVE PAPERS 35 x 50 cm 80 g Designs specifically designed for the technique, available in 4 series