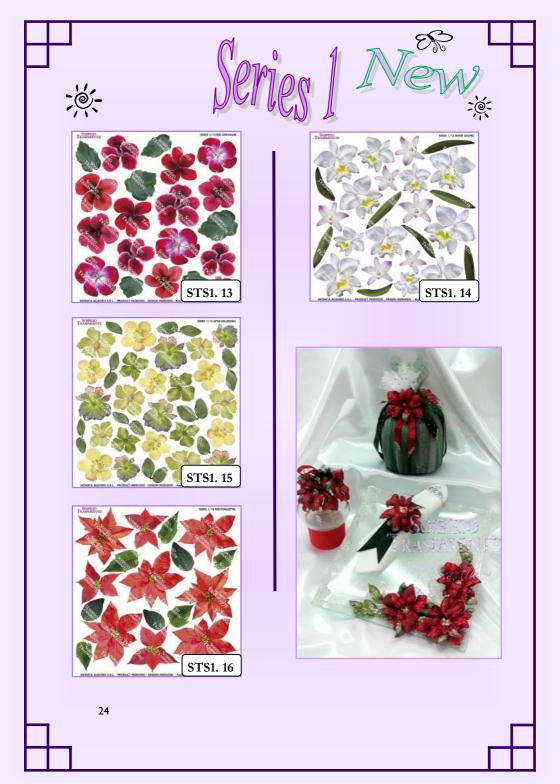

Series 1

FILM PRINTED PATENTED Four different series. Non-toxic material highly moldable. Can also be modeled with a tool to direct hot air. Packages 1 pcs or 6 pcs or

÷Č:

;). .

EXCLUSIVE PAPERS 35 x 50 cm 80 g Designs specifically designed for the technique, available in 4 series