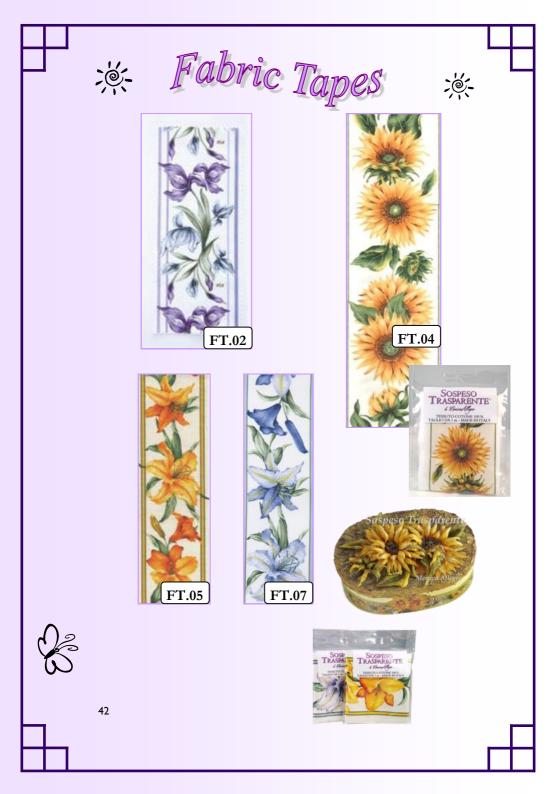

t that allows you to rotate the pin Pack of 100 pieces























not moldable



## FILM HOLOGRAPHIC PATENTED

Product of high quality made of the bottom holographic visible from both sides. The images of the "gaps" where it appears the background holographic



Can be used leaving a border around the holographic image, in the traditional way or on the contrary for working abstract.





Series 1

FILM PRINTED PATENTED Four different series. Non-toxic material highly moldable. Can also be modeled with a tool to direct hot air. Packages 1 pcs or 6 pcs or



































÷Č:













;). .



















EXCLUSIVE PAPERS 35 x 50 cm 80 g Designs specifically designed for the technique, available in 4 series































э́с



























## SUGAR WIRE

Exclusive material composed of a metal wire covered by a thin layer of paper and a multitude of transparent microspheres. Package of 10 wires each 2.70 m long, 27 meters Total Can be colored with colors to transparent glass water of the line, and create effects melange





MANUAL COMPLETE ALL TECHNIQUES Are explained all the processes with many step by step and with many projects. 84 pages Thick paper, size 17 x 23 cm Available in English or Italian

46





Monica Allegro srl Unipersonale Showroom : Corso Orbassano 203/a 10137 - Torino WWW.SOSPESOTRASPARENTE.IT <u>sospesotrasparente@gmail.com</u>



. Щ