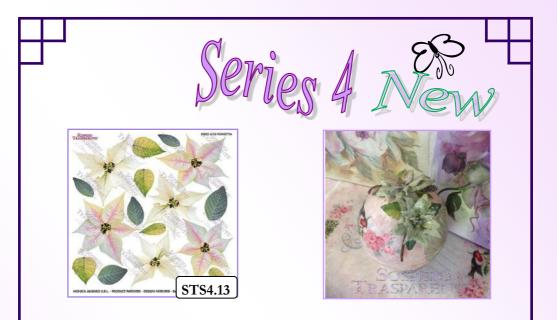

Series 1

FILM PRINTED PATENTED Four different series. Non-toxic material highly moldable. Can also be modeled with a tool to direct hot air. Packages 1 pcs or 6 pcs or

÷Č:

;). .

EXCLUSIVE PAPERS 35 x 50 cm 80 g Designs specifically designed for the technique, available in 4 series