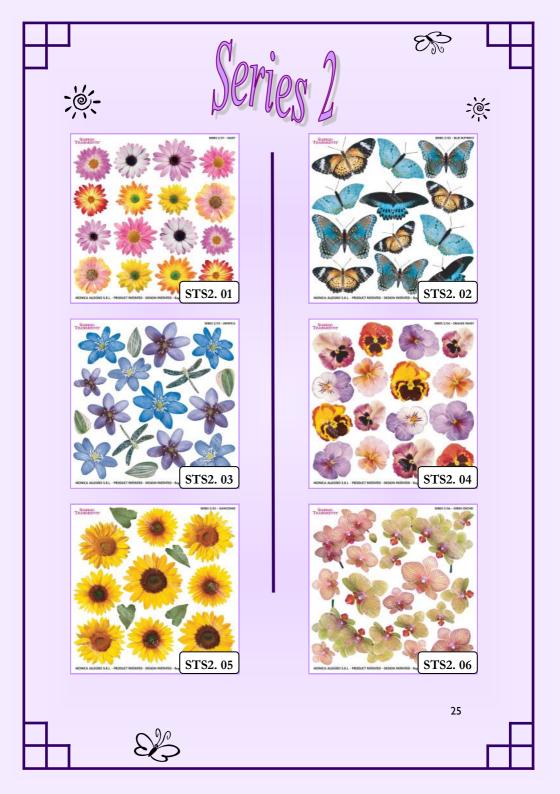

Series 1

FILM PRINTED PATENTED Four different series. Non-toxic material highly moldable. Can also be modeled with a tool to direct hot air. Packages 1 pcs or 6 pcs or

÷Č:

;). .

EXCLUSIVE PAPERS 35 x 50 cm 80 g Designs specifically designed for the technique, available in 4 series