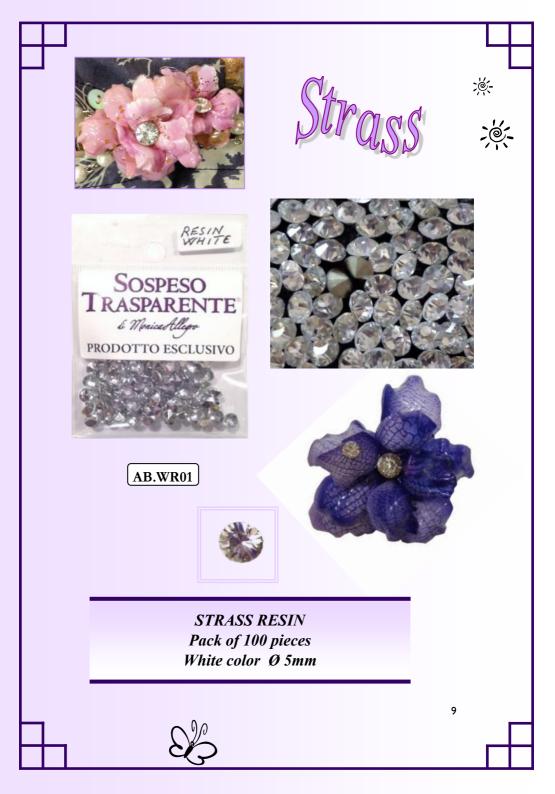

. ١

BROOCH RECTANGULAR base 4 cm Safety lock and rivet that allows you to rotate the pin Pack of 100 pieces

not moldable