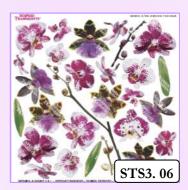

Series 1

FILM PRINTED PATENTED Four different series. Non-toxic material highly moldable. Can also be modeled with a tool to direct hot air. Packages 1 pcs or 6 pcs or

÷Č:

;). .

EXCLUSIVE PAPERS 35 x 50 cm 80 g Designs specifically designed for the technique, available in 4 series