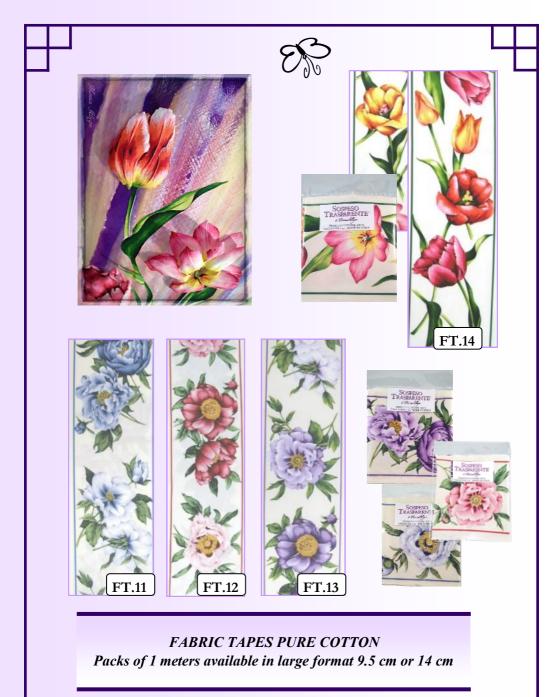

that allows you to rotate the pin Pack of 100 pieces























not moldable



## FILM HOLOGRAPHIC PATENTED

Product of high quality made of the bottom holographic visible from both sides. The images of the "gaps" where it appears the background holographic



Can be used leaving a border around the holographic image, in the traditional way or on the contrary for working abstract.





Series 1

FILM PRINTED PATENTED Four different series. Non-toxic material highly moldable. Can also be modeled with a tool to direct hot air. Packages 1 pcs or 6 pcs or



































÷Č:













;). .



















EXCLUSIVE PAPERS 35 x 50 cm 80 g Designs specifically designed for the technique, available in 4 series































э́с



























## SUGAR WIRE

Exclusive material composed of a metal wire covered by a thin layer of paper and a multitude of transparent microspheres. Package of 10 wires each 2.70 m long, 27 meters Total Can be colored with colors to transparent glass water of the line, and create effects melange





MANUAL COMPLETE ALL TECHNIQUES Are explained all the processes with many step by step and with many projects. 84 pages Thick paper, size 17 x 23 cm Available in English or Italian

46





Monica Allegro srl Unipersonale Showroom : Corso Orbassano 203/a 10137 - Torino WWW.SOSPESOTRASPARENTE.IT <u>sospesotrasparente@gmail.com</u>



. Щ