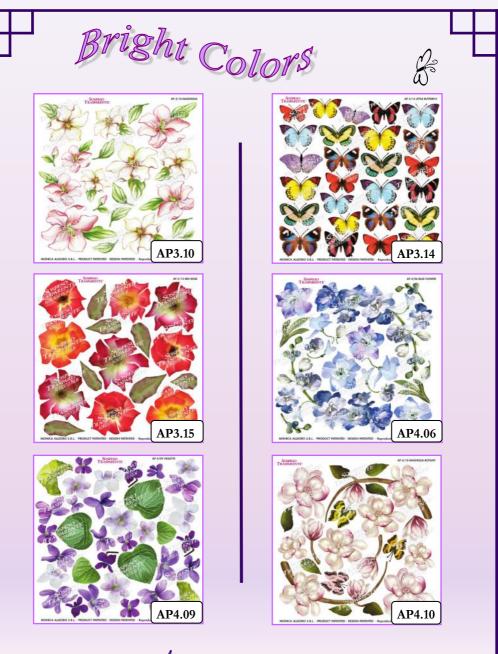

Series 1

FILM PRINTED PATENTED Four different series. Non-toxic material highly moldable. Can also be modeled with a tool to direct hot air. Packages 1 pcs or 6 pcs or

÷Č:

;). .

EXCLUSIVE PAPERS 35 x 50 cm 80 g Designs specifically designed for the technique, available in 4 series