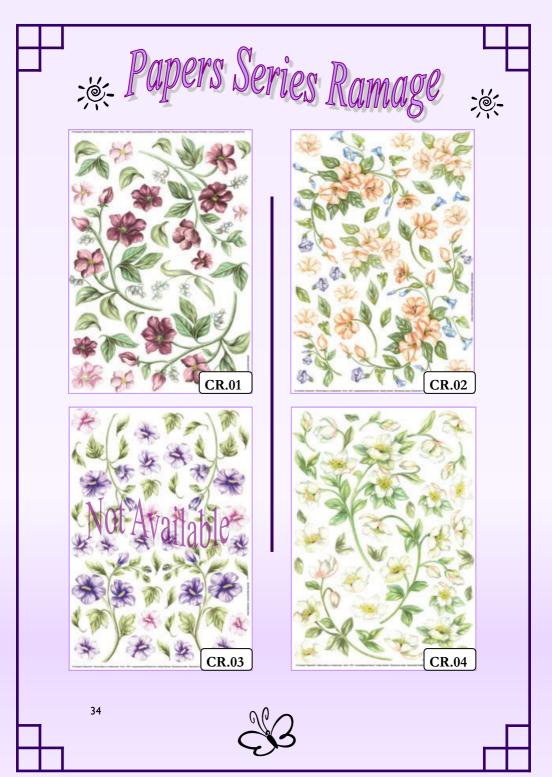

Series 1

FILM PRINTED PATENTED Four different series. Non-toxic material highly moldable. Can also be modeled with a tool to direct hot air. Packages 1 pcs or 6 pcs or

÷Č:

;). .

EXCLUSIVE PAPERS 35 x 50 cm 80 g Designs specifically designed for the technique, available in 4 series