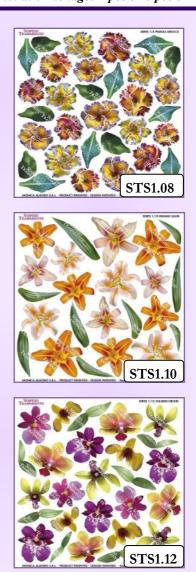

Series 1

FILM PRINTED PATENTED Four different series. Non-toxic material highly moldable. Can also be modeled with a tool to direct hot air. Packages 1 pcs or 6 pcs or

÷Č:

;). .

EXCLUSIVE PAPERS 35 x 50 cm 80 g Designs specifically designed for the technique, available in 4 series