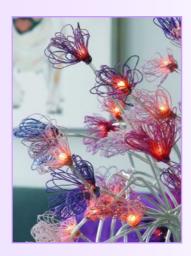

## SUGAR WIRE

Exclusive material composed of a metal wire covered by a thin layer of paper and a multitude of transparent microspheres. Package of 10 wires each 2.70 m long, 27 meters Total Can be colored with colors to transparent glass water of the line, and create effects melange