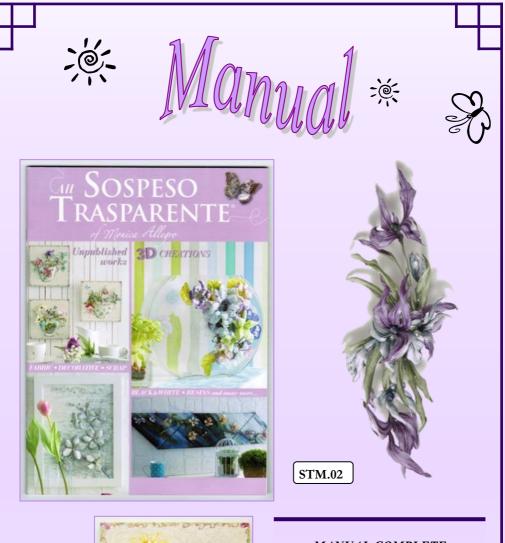

MANUAL COMPLETE ALL TECHNIQUES Are explained all the processes with many step by step and with many projects. 84 pages Thick paper, size 17 x 23 cm Available in English or Italian

46

Monica Allegro srl Unipersonale Showroom : Corso Orbassano 203/a 10137 - Torino WWW.SOSPESOTRASPARENTE.IT <u>sospesotrasparente@gmail.com</u>