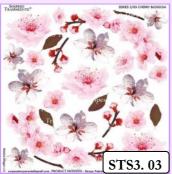

Series 1

FILM PRINTED PATENTED Four different series. Non-toxic material highly moldable. Can also be modeled with a tool to direct hot air. Packages 1 pcs or 6 pcs or

÷Č:

;). .

EXCLUSIVE PAPERS 35 x 50 cm 80 g Designs specifically designed for the technique, available in 4 series