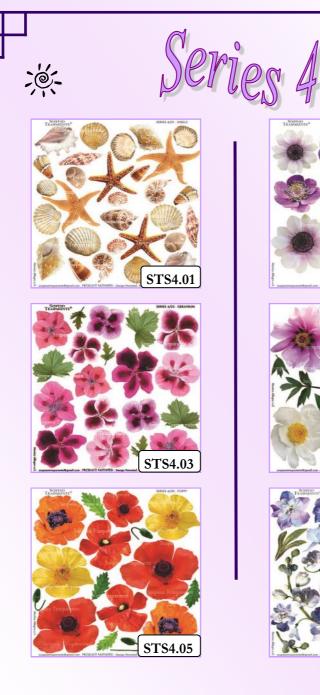

Series 1

FILM PRINTED PATENTED Four different series. Non-toxic material highly moldable. Can also be modeled with a tool to direct hot air. Packages 1 pcs or 6 pcs or

÷Č:

;). .

EXCLUSIVE PAPERS 35 x 50 cm 80 g Designs specifically designed for the technique, available in 4 series