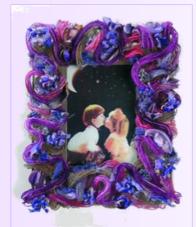

you to rotate the pin Pack of 100 pieces























not moldable



## FILM HOLOGRAPHIC PATENTED

Product of high quality made of the bottom holographic visible from both sides. The images of the "gaps" where it appears the background holographic



Can be used leaving a border around the holographic image, in the traditional way or on the contrary for working abstract.





Series 1

FILM PRINTED PATENTED Four different series. Non-toxic material highly moldable. Can also be modeled with a tool to direct hot air. Packages 1 pcs or 6 pcs or



































÷Č:













;). .



















EXCLUSIVE PAPERS 35 x 50 cm 80 g Designs specifically designed for the technique, available in 4 series































э́с



























## SUGAR WIRE

Exclusive material composed of a metal wire covered by a thin layer of paper and a multitude of transparent microspheres. Package of 10 wires each 2.70 m long, 27 meters Total Can be colored with colors to transparent glass water of the line, and create effects melange





MANUAL COMPLETE ALL TECHNIQUES Are explained all the processes with many step by step and with many projects. 84 pages Thick paper, size 17 x 23 cm Available in English or Italian

46





Monica Allegro srl Unipersonale Showroom : Corso Orbassano 203/a 10137 - Torino WWW.SOSPESOTRASPARENTE.IT <u>sospesotrasparente@gmail.com</u>



. Щ