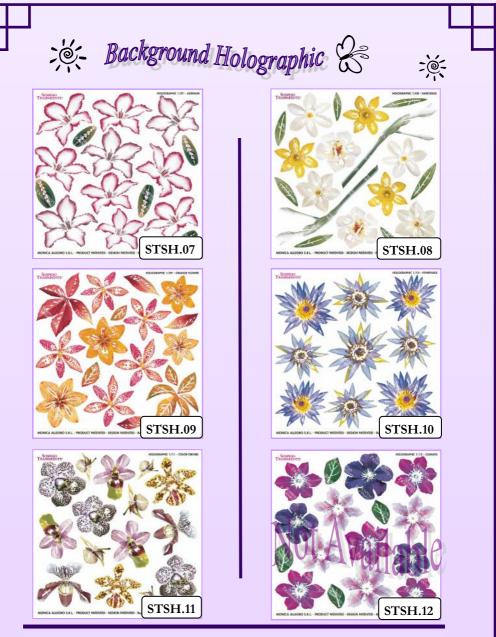

## FILM HOLOGRAPHIC PATENTED

Product of high quality made of the bottom holographic visible from both sides. The images of the "gaps" where it appears the background holographic

Can be used leaving a border around the holographic image, in the traditional way or on the contrary for working abstract.