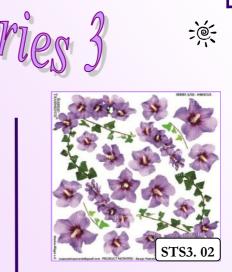

Series 1

FILM PRINTED PATENTED Four different series. Non-toxic material highly moldable. Can also be modeled with a tool to direct hot air. Packages 1 pcs or 6 pcs or

÷Č:

;). .

EXCLUSIVE PAPERS 35 x 50 cm 80 g Designs specifically designed for the technique, available in 4 series