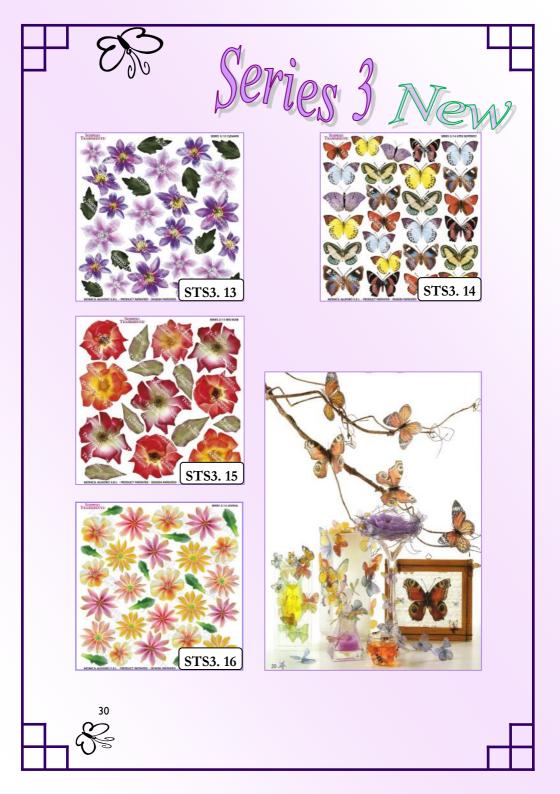

Series 1

FILM PRINTED PATENTED Four different series. Non-toxic material highly moldable. Can also be modeled with a tool to direct hot air. Packages 1 pcs or 6 pcs or

÷Č:

;). .

EXCLUSIVE PAPERS 35 x 50 cm 80 g Designs specifically designed for the technique, available in 4 series