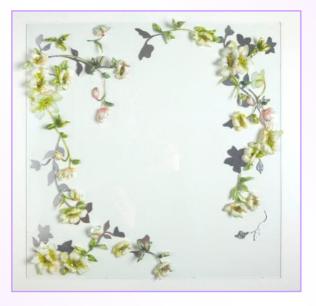

ns water is miscible with the vetrificante gel. 6 COLORS - Available in packs of 59 ml

















. ١

BROOCH RECTANGULAR base 4 cm Safety lock and rivet that allows you to rotate the pin Pack of 100 pieces























not moldable



## FILM HOLOGRAPHIC PATENTED

Product of high quality made of the bottom holographic visible from both sides. The images of the "gaps" where it appears the background holographic



Can be used leaving a border around the holographic image, in the traditional way or on the contrary for working abstract.





Series 1

FILM PRINTED PATENTED Four different series. Non-toxic material highly moldable. Can also be modeled with a tool to direct hot air. Packages 1 pcs or 6 pcs or



































÷Č:













;). .



















EXCLUSIVE PAPERS 35 x 50 cm 80 g Designs specifically designed for the technique, available in 4 series































э́с



























## SUGAR WIRE

Exclusive material composed of a metal wire covered by a thin layer of paper and a multitude of transparent microspheres. Package of 10 wires each 2.70 m long, 27 meters Total Can be colored with colors to transparent glass water of the line, and create effects melange





MANUAL COMPLETE ALL TECHNIQUES Are explained all the processes with many step by step and with many projects. 84 pages Thick paper, size 17 x 23 cm Available in English or Italian

46





Monica Allegro srl Unipersonale Showroom : Corso Orbassano 203/a 10137 - Torino WWW.SOSPESOTRASPARENTE.IT <u>sospesotrasparente@gmail.com</u>



.