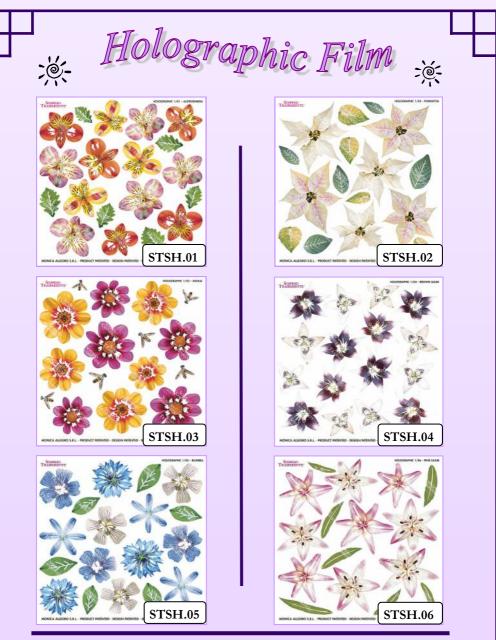

## FILM HOLOGRAPHIC PATENTED

Product of high quality made of the bottom holographic visible from both sides. The images of the "gaps" where it appears the background holographic

Can be used leaving a border around the holographic image, in the traditional way or on the contrary for working abstract.