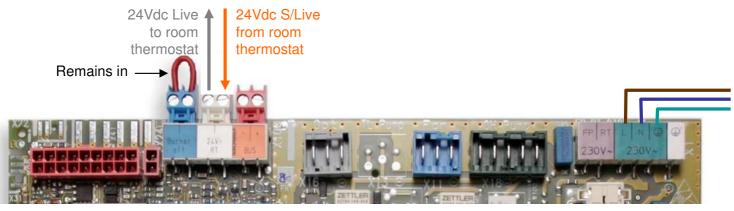

## Scenario 2. 24Vdc Room thermostat

Responses made to technical enquiries to the Company are made in good faith and based upon the accuracy of the information provided with the enquiry. The response or advice provided should be verified with your installer or contract partner as undisclosed circumstances may vary the information given; the Company do not accept responsibility for the workmanship of any third party installer or other organisation that may have been promoted or advertised in any format by the Company - verbal, e-mail or web-based. All views and opinions expressed in communication with the Company may not reflect that of the business as a whole.