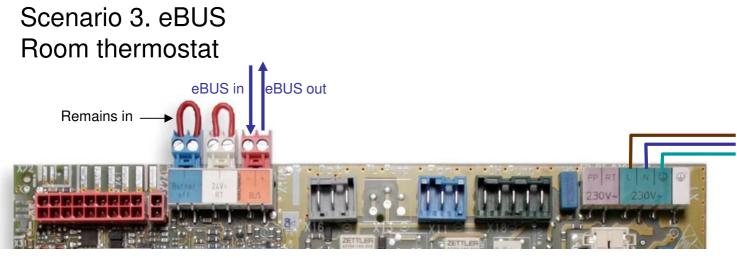

## ecoTEC Combi Wiring Scenarios



## Scenario 2. 24Vdc Room thermostat





Responses made to technical enquiries to the Company are made in good faith and based upon the accuracy of the information provided with the enquiry. The response or advice provided should be verified with your installer or contract partner as undisclosed circumstances may vary the information given; the Company do not accept responsibility for the workmanship of any third party installer or other organisation that may have been promoted or advertised in any format by the Company - verbal, e-mail or web-based. All views and opinions expressed in communication with the Company may not reflect that of the business as a whole.

Because **Vaillant** thinks ahead.