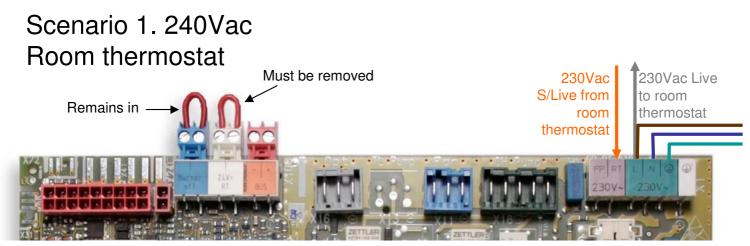

## ecoTEC Combi Wiring Scenarios



## Scenario 2. 24Vdc Room thermostat





Responses made to technical enquiries to the Company are made in good faith and based upon the accuracy of the information provided with the enquiry. The response or advice provided should be verified with your installer or contract partner as undisclosed circumstances may vary the information given; the Company do not accept responsibility for the workmanship of any third party installer or other organisation that may have been promoted or advertised in any format by the Company - verbal, e-mail or web-based. All views and opinions expressed in communication with the Company may not reflect that of the business as a whole.

Because **Vaillant** thinks ahead.