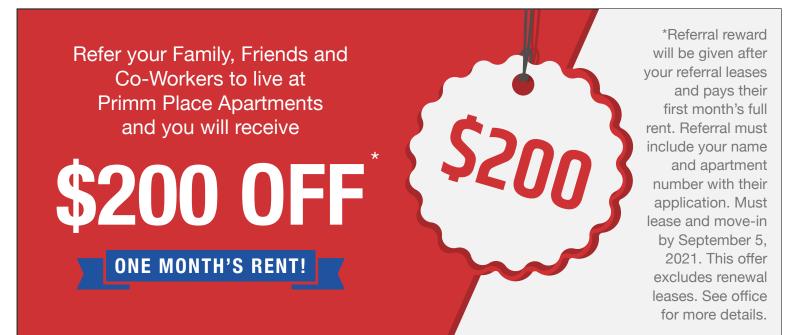

## Early Bird Contest

July 1st - July 31st Pay August Rent before August 1st and receive \$100.00 off your rent for September 1st!

#### Early Bird Winner

A. Mayweather, Award: \$100.00