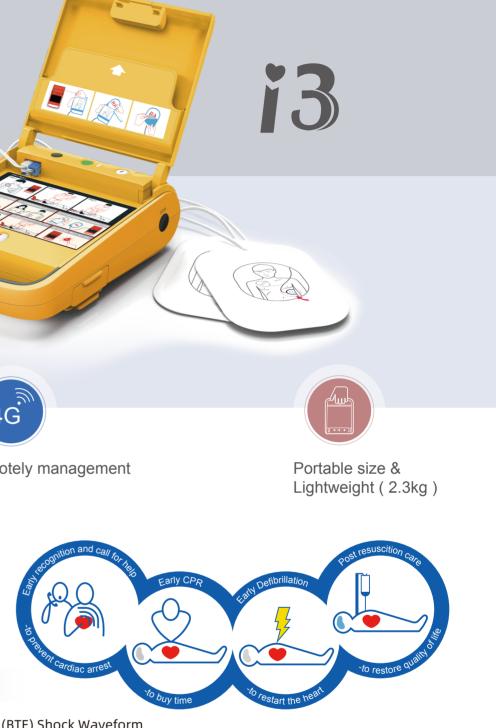

## **Automated External Defibrillator**

can save life when a heart arrest happens

Real-time battery status

Voice and visual instructions guide the rescuer through the entire defibrillation process

Smart Biphasic Truncated Exponential shock waveform

Remotely management

Turn on AED

Place the pads on the patient as directed.

Follow the voice instructions and press the shock button

## **Features**

- Biphasic Truncated Exponential (BTE) Shock Waveform
- High capacity and long-life lithium manganese dioxide battery, minimum 200 shocks, 5 years valid
- Visualized status of battery and system
- Detailed voice instructions and illustrations makes rescue easier
- Automated tracking and direct data transfer via built-in 4G module (optional) Data storage of 24hrs ECG and up to 1000 events
- Deliver a 200J shock to adults and 50J shock to pediatric
- Daily self-tests, report device status in time, ideal for remote management.