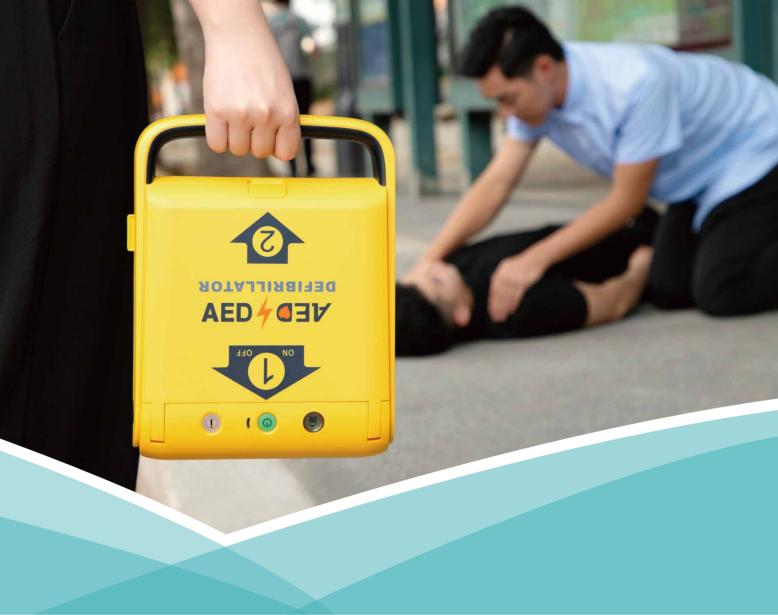

## **Automated External Defibrillator**

can save life when a heart arrest happens

Real-time battery status

Voice and visual instructions guide the rescuer through the entire defibrillation process

Smart Biphasic Truncated Exponential shock waveform

Remotely management

Turn on AED

Place the pads on the patient as directed.

Follow the voice instructions and press the shock button