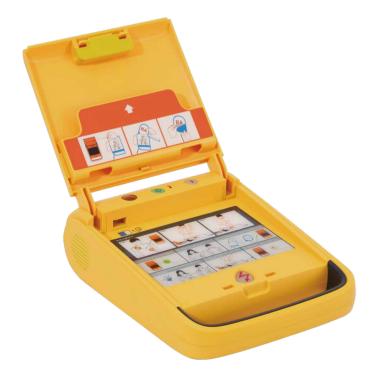

## **Automated External Defibrillator**

can save life when a heart arrest happens

Real-time battery status

Voice and visual instructions guide the rescuer through the entire defibrillation process

Smart Biphasic Truncated Exponential shock waveform

## **Features**

- Biphasic Truncated Exponential (BTE) Shock Waveform
- High capacity and long-life lithium manganese dioxide battery, minimum 200 shocks, 5 years valid
- Visualized status of battery and system
- Detailed voice instructions and illustrations makes rescue easier
- Automated tracking and direct data transfer via built-in 4G module (optional) Data storage of 24hrs ECG and up to 1000 events
- Deliver a 200J shock to adults and 50J shock to pediatric
- Daily self-tests, report device status in time, ideal for remote management.