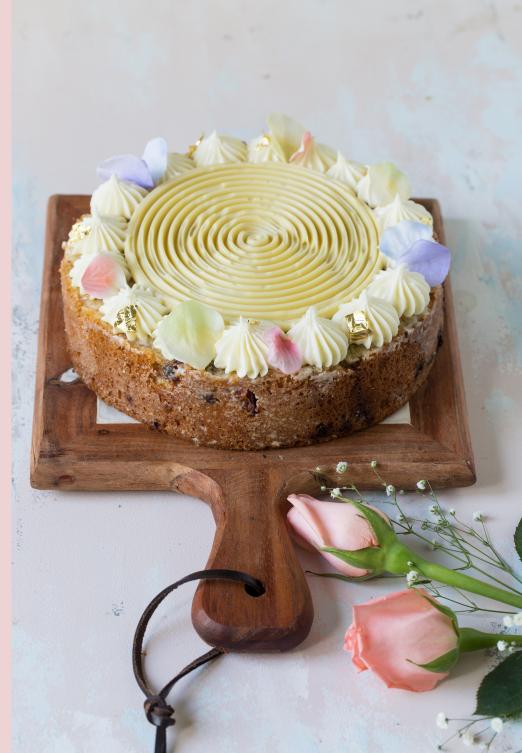

### SPRING BLOSSOM CAKE

9" BERRY FRUIT CAKE TOPPED
WITH SPIRAL WHITE MILK CHOCOLATE,
DAIRY CREAM CHEESE FROSTING AND
ELEGANTLY DECORATED WITH
FAUX PETALS AND 24K EDIBLE GOLD LEAF

\$60

Gift It!

Present in a beautiful Lucite Box with a Marble Tray to make a lasting Impression!