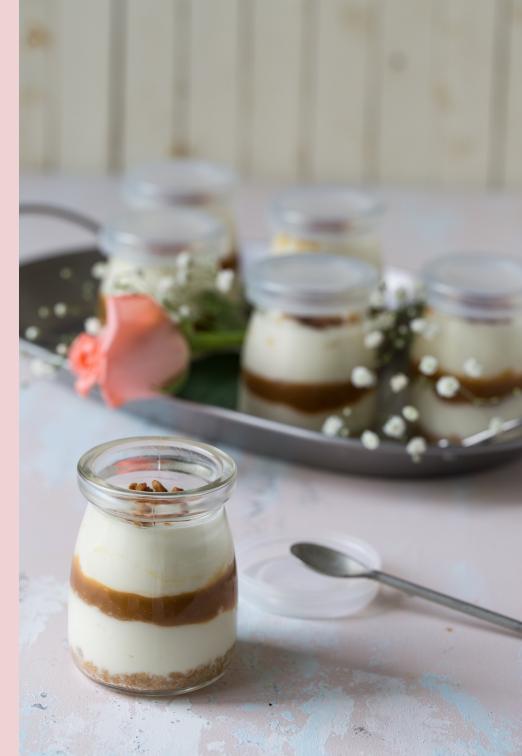

# CARAMEL CHESECAKE IN A JAR

4 oz GLASS VINTAGE JARS
FILLED WITH CREAMY LAYERS
OF DAIRY VANILLA CHEESECAKE,
DAIRY CARAMEL, HAZELNUT BRITTLE
ON A BASE OF HONEY CRUMBLE

\$4.50

Present 12 jars in a

beautiful Lucite Box with a Marble Tray to make a lasting Impression!