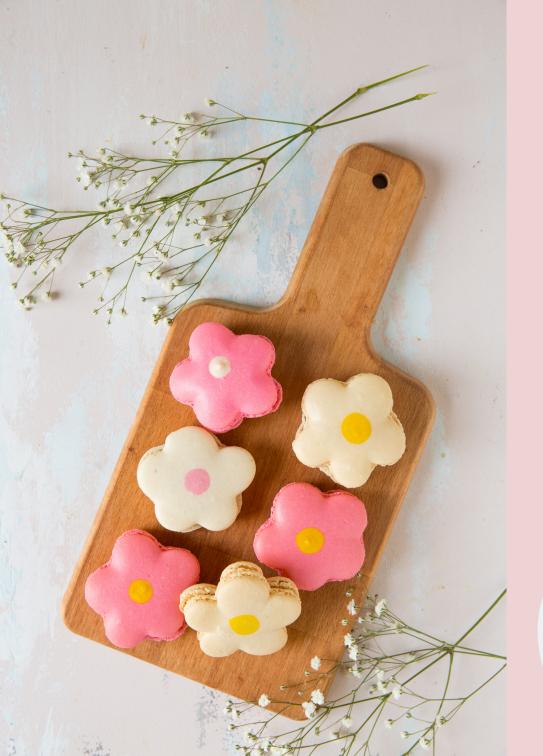

#### FRENCH MACARON FLORALS

EXQUISITE FRENCH MACARON FLOWERS
FILLED WITH CHOCOLATE GANACHE
AND DAIRY CARAMEL
IN BEAUTIFUL SPRING COLORS OF
PINK, YELLOW AND CREAM

\$3.50

Gift It!

Present in a
beautiful Acrylic Box
of 8 Macarons to
make a lasting
Impression! \$32