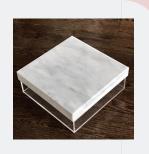

### SPRING BLOSSOM CAKE

9" BERRY FRUIT CAKE TOPPED
WITH SPIRAL WHITE MILK CHOCOLATE,
DAIRY CREAM CHEESE FROSTING AND
ELEGANTLY DECORATED WITH
FAUX PETALS AND 24K EDIBLE GOLD LEAF

\$60

Gift It!

Present in a beautiful Lucite Box with a Marble Tray to make a lasting Impression!

#### DUAL DRIP CHEESECAKE

9" DAIRY VANILLA CHEESECAKE TOPPED WITH CHOCOLATE GANACHE AND DAIRY CARAMEL DRIPS, HAZELNUT BRITTLE AND ELEGANTY FINISHED WITH 24K EDIBLE GOLD LEAF

\$75

Gift It!

Present in a beautiful Lucite Box with a Marble Tray to make a lasting \$100 Impression!

# CARAMEL CHESECAKE IN A JAR

4 oz GLASS VINTAGE JARS
FILLED WITH CREAMY LAYERS
OF DAIRY VANILLA CHEESECAKE,
DAIRY CARAMEL, HAZELNUT BRITTLE
ON A BASE OF HONEY CRUMBLE

\$4.50

Present 12 jars in a

beautiful Lucite Box with a Marble Tray to make a lasting Impression!