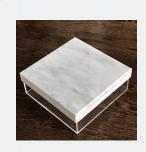

### SPRING BLOSSOM CAKE

9" BERRY FRUIT CAKE TOPPED
WITH SPIRAL WHITE MILK CHOCOLATE,
DAIRY CREAM CHEESE FROSTING AND
ELEGANTLY DECORATED WITH
FAUX PETALS AND 24K EDIBLE GOLD LEAF

\$60

Gift It!

Present in a beautiful Lucite Box with a Marble Tray to make a lasting Impression!

#### DUAL DRIP CHEESECAKE

9" DAIRY VANILLA CHEESECAKE TOPPED WITH CHOCOLATE GANACHE AND DAIRY CARAMEL DRIPS, HAZELNUT BRITTLE AND ELEGANTY FINISHED WITH 24K EDIBLE GOLD LEAF

\$75

Gift It!

Present in a beautiful Lucite Box with a Marble Tray to make a lasting \$100 Impression!

# CARAMEL CHESECAKE IN A JAR

4 oz GLASS VINTAGE JARS
FILLED WITH CREAMY LAYERS
OF DAIRY VANILLA CHEESECAKE,
DAIRY CARAMEL, HAZELNUT BRITTLE
ON A BASE OF HONEY CRUMBLE

\$4.50

Present 12 jars in a

beautiful Lucite Box with a Marble Tray to make a lasting Impression!