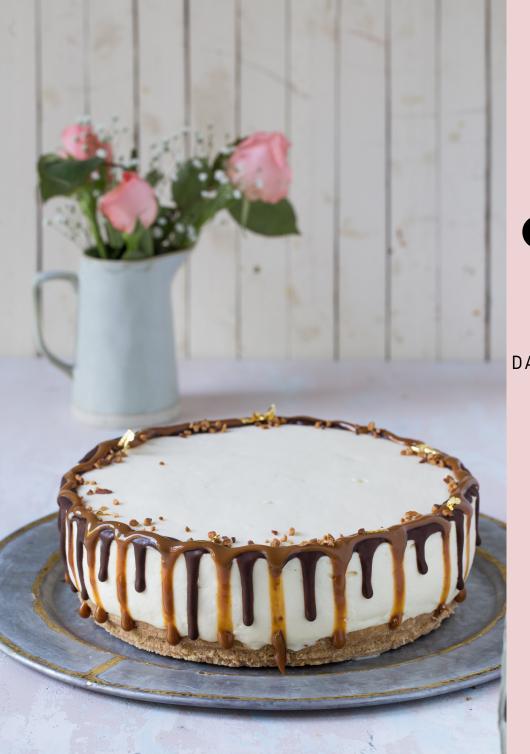

#### DUAL DRIP CHEESECAKE

9" DAIRY VANILLA CHEESECAKE TOPPED WITH CHOCOLATE GANACHE AND DAIRY CARAMEL DRIPS, HAZELNUT BRITTLE AND ELEGANTY FINISHED WITH 24K EDIBLE GOLD LEAF

\$75

Gift It!

Present in a beautiful Lucite Box with a Marble Tray to make a lasting \$100 Impression!