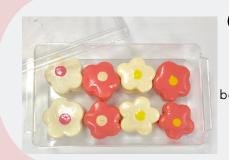

#### FRENCH MACARON FLORALS

EXQUISITE FRENCH MACARON FLOWERS
FILLED WITH CHOCOLATE GANACHE
AND DAIRY CARAMEL
IN BEAUTIFUL SPRING COLORS OF
PINK, YELLOW AND CREAM

\$3.50

Gift It!

Present in a
beautiful Acrylic Box
of 8 Macarons to
make a lasting
Impression! \$32