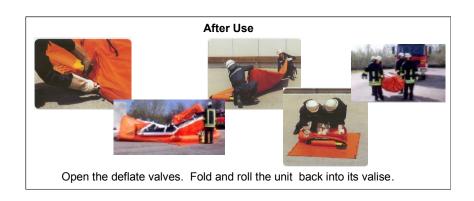

|                                                                                                                                                                                                                             |
| 1                                 | persons / 30 secs.  16 m  10 seconds  x 6L / 300 bar cyl.  As the seconds of the second of th | persons / 30 secs. 4 persons / 60 secs.  16 m 23 m  10 seconds 20 seconds  x 6L / 300 bar cyl. 1x 8L / 300 bar cyl  As brigade standard air cylir  55 kg (with cyl) 80 kg (with cyl)  00 x 550 x 300 mm 1250 x 650 x 500 mm |