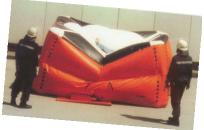

## **Inflatable Rescue Cushion**

Position....

- Aircraft on ground evacuation
- Building evacuation
- Suicide attempts
- Protestors
- When a ladder is not practicable
  - Fast deployment
  - Rapid evacuation
  - *Inflation 30 seconds*
  - Recovery 10 seconds