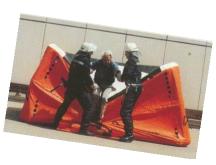

#### **Moving the Rescue Cushion**

Carrying points on all four sides enable even the largest inflated cushion to be easily moved and finely positioned.

- · very stable, almost no bounce-back
- always deforms towards the centre
- recovery time just a few seconds
- easily transported whether packed or inflated
- extended service periods without topping-up
- relief valves are fitted to prevent over pressure