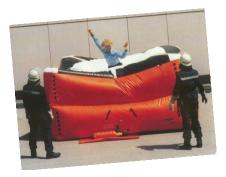

## **Inflatable Rescue Cushion**

Position....

- Aircraft on ground evacuation
- Building evacuation
- Suicide attempts
- Protestors
- When a ladder is not practicable
  - Fast deployment
  - Rapid evacuation
  - *Inflation 30 seconds*
  - Recovery 10 seconds