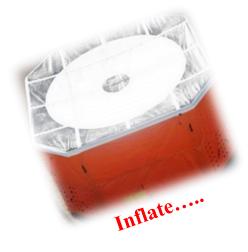

## **Inflatable Rescue Cushion**

Position....

- Aircraft on ground evacuation
- Building evacuation
- Suicide attempts
- Protestors
- When a ladder is not practicable
  - Fast deployment
  - Rapid evacuation
  - *Inflation 30 seconds*
  - Recovery 10 seconds