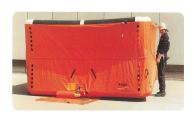

#### **Surface Conditions**

The Rescue Cushion may be placed on almost any surface including gravel and kerbstones, although very sharp objects and glowing embers should be avoided

#### **Moving the Rescue Cushion**

Carrying points on all four sides enable even the largest inflated cushion to be easily moved and finely positioned.

- · very stable, almost no bounce-back
- always deforms towards the centre
- recovery time just a few seconds
- easily transported whether packed or inflated
- extended service periods without topping-up
- relief valves are fitted to prevent over pressure