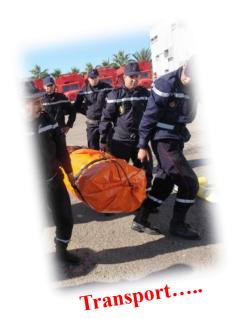

#### **Moving the Rescue Cushion**

Carrying points on all four sides enable even the largest inflated cushion to be easily moved and finely positioned.

- · very stable, almost no bounce-back
- always deforms towards the centre
- recovery time just a few seconds
- easily transported whether packed or inflated
- extended service periods without topping-up
- relief valves are fitted to prevent over pressure