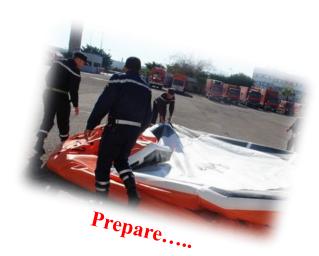

#### **Surface Conditions**

The Rescue Cushion may be placed on almost any surface including gravel and kerbstones, although very sharp objects and glowing embers should be avoided