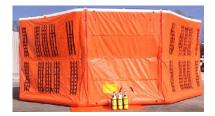

#### **Surface Conditions**

The Rescue Cushion may be placed on almost any surface including gravel and kerbstones, although very sharp objects and glowing embers should be avoided

#### **Moving the Rescue Cushion**

Carrying points on all four sides enable even the largest inflated cushion to be easily moved and finely positioned.

- · very stable, almost no bounce-back
- always deforms towards the centre
- recovery time just a few seconds
- easily transported whether packed or inflated
- extended service periods without topping-up
- relief valves are fitted to prevent over pressure