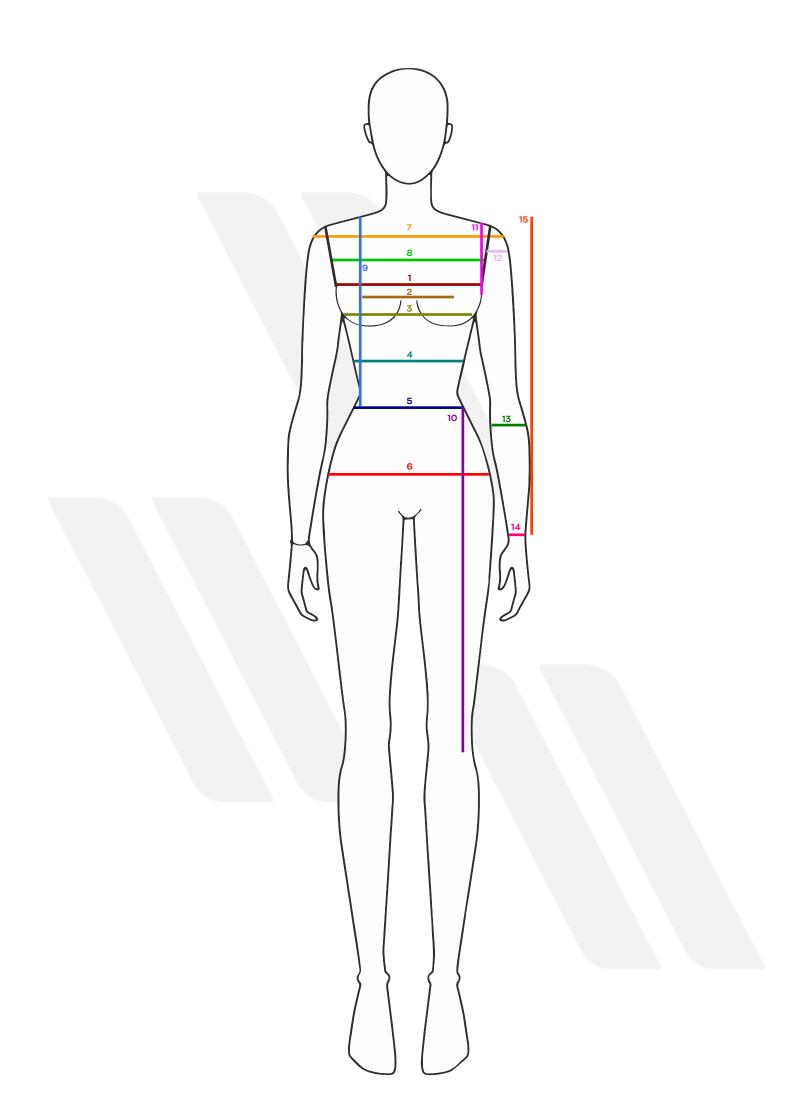

| FULL NAME                      |    | PHONE NUMBER                                                             | EMAIL ADDRESS |
|--------------------------------|----|--------------------------------------------------------------------------|---------------|
| FIRST & LAST NAME              |    | PHONE NUMBER                                                             | EMAIL ADDRESS |
| CHEST CIRCLE                   | 1  | Measure a full circle around the upper bust                              |               |
| BUST SEPARATION                | 2  | Measure nipple to nipple                                                 |               |
| BUST                           | 3  | Measure a full circle around the bust                                    |               |
| UNDER BUST                     | 4  | Measure a full circle under the bust                                     |               |
| WAIST<br>(NARROWEST PART)      | 5  | Measure a full circle                                                    |               |
| HIPS                           | 6  | Measure a full circle around the hips                                    |               |
| SHOULDERS                      | 7  | Distance from shoulder to shoulder                                       |               |
| BACK WIDTH                     | 8  | Measure the distance of the back                                         |               |
| FRONT & BACK LENGTH            | 9  | Measure the front and back from shoulder to waist part (example 45 / 42) |               |
| WAIST TO BOTTOM<br>FULL LENGTH | 10 | Height from waist to bottom with heals                                   |               |
| ARM HOLE                       | 11 | Measure a circle on the part of arm hole                                 |               |
| BICEPS<br>(WIDEST PART)        | 12 | Measure a circle around the bicep                                        |               |
| ANKLE                          | 13 | Measure a circle around the ankle                                        |               |
| WRIST                          | 14 | Measure a circle around the wrist                                        |               |
| ARM LENGTH                     | 15 | Measure the lenth from shoulder to wrist                                 |               |