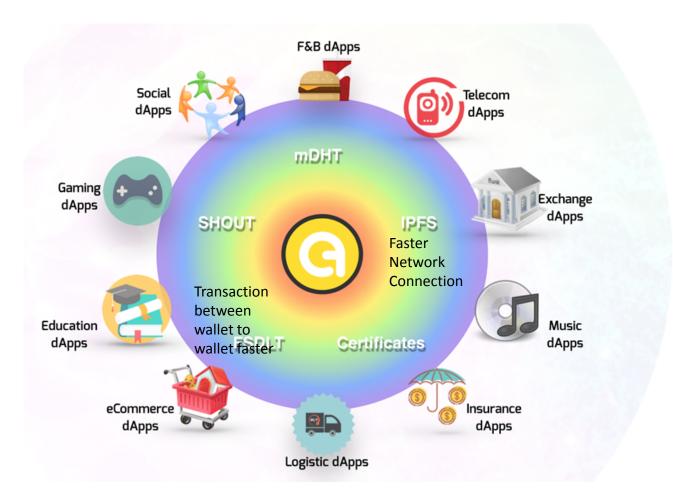

|                                                |                 |                                            | and Video            |                                                                                                                                                                                                                                                      |                                   |  |

Description





## **EXXA Token Digital Assets Wallet**

The Most Powerful wealth-Building Secret in New Era of Digital Asset



# The EXXA Platform





#### The EXXA Platform

#### **BUILD**

fully decentralize apps

#### **TRANSACT**

At high speed

#### **ACCESSIBLE**

Android, iOS, Windows Embedded



#### **CREATE**

your own tokens and assets

#### **SAFEGUARD**

Trusted certificates

#### Distributed

Fully distributed Trustless ledger



#### One-Stop Blockchain Wealth Management Platform









EXXA TRAVEL

## Al – Intelligent Airdrop Earning

### How to earn Airdrop?

Step 1: Download and register EXXA Wallet to become the user, and then store your digital assets into the platform, the platform currently supports BTC, ETH, LTC, USDT, EXXA (Token)

Step 2: Transfer the digital asset in your wallet to "EXXA Wallet" with capital of \$10 - \$299, activate \$300 "Airdrop" (Master Staking) to become the Ranking of "Fans", starts to earn 0.2% – 0.6% daily airdrop earning as passive income, 3% - 9% monthly passive income.











## How to earn Group Reward?

| Requirement      | G