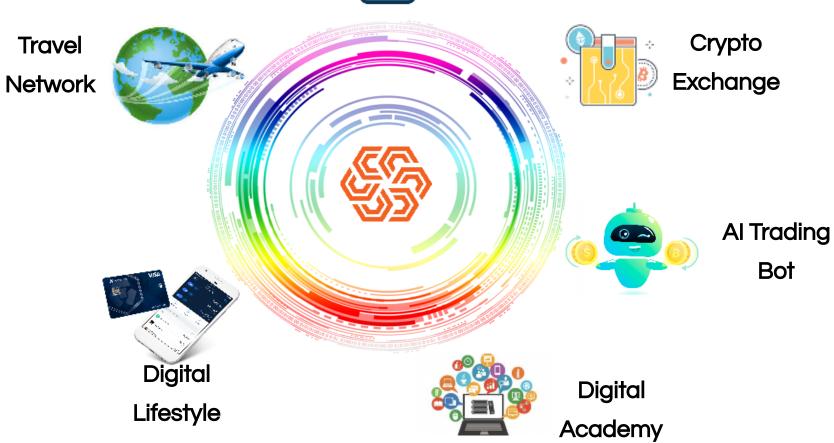

|  |
| Activity (II)                                             |                                                                                                                                                           |                                                |                 |                                            | and Video            |                                                                                                                                                                                                                                                      |                                   |  |

Description





## **EXXA Token Digital Assets Wallet**

The Most Powerful wealth-Building Secret in New Era of Digital Asset



# The EXXA Platform





#### The EXXA Platform

#### **BUILD**

fully decentralize apps

#### **TRANSACT**

At high speed

#### **ACCESSIBLE**

Android, iOS, Windows Embedded



#### **CREATE**

your own tokens and assets

#### **SAFEGUARD**

Trusted certificates

#### Distributed

Fully distributed Trustless ledger



#### One-Stop Blockchain Wealth Management Platform









EXXA TRAVEL

## Al – Intelligent Airdrop Earning

### How to earn Airdrop?

Step 1: Download and register EXXA Wallet to become the user, and then store your digital assets into the platform, the platform currently supports BTC, ETH, LTC, USDT, EXXA (Token)

Step 2: Transfer the digital asset in your wallet to "EXXA Wallet" with capital of \$10 - \$299, activate \$300 "Airdrop" (Master Staking) to become the Ranking of "Fans", starts