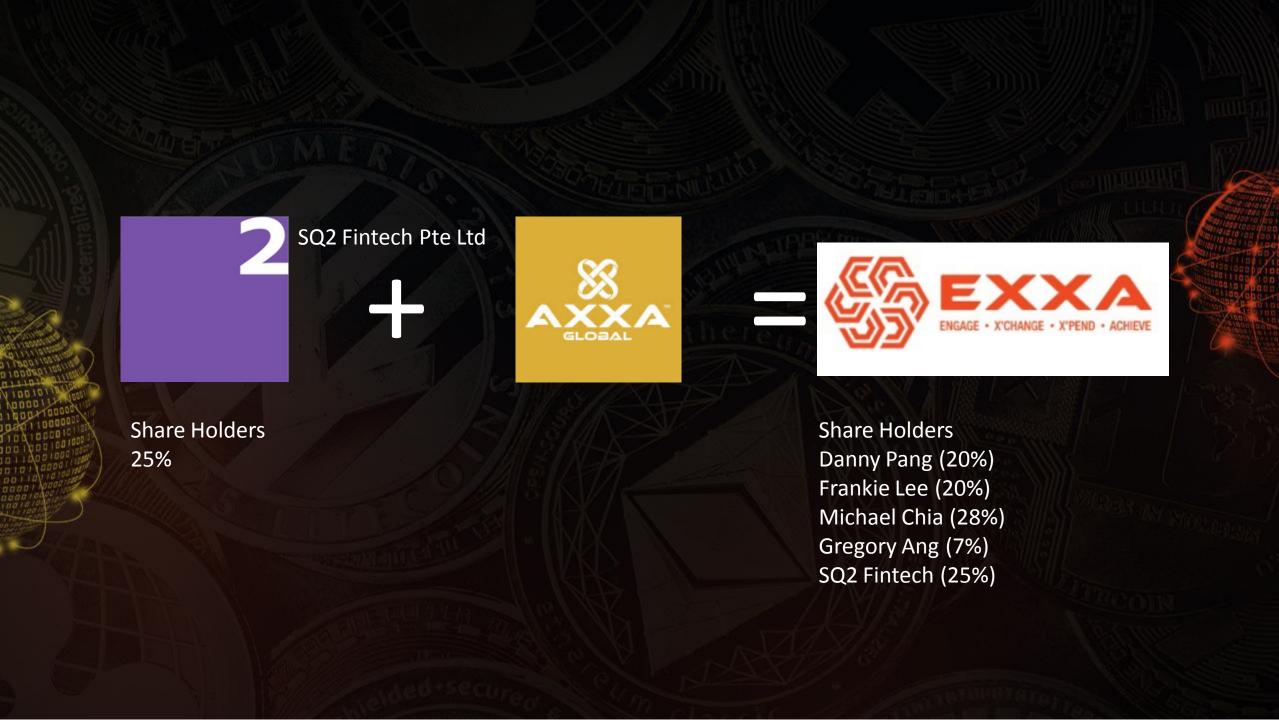

## **EXXA Token Digital Assets Wallet**

The Most Powerful wealth-Building Secret in New Era of Digital Asset

# The EXXA Platform

#### The EXXA Platform