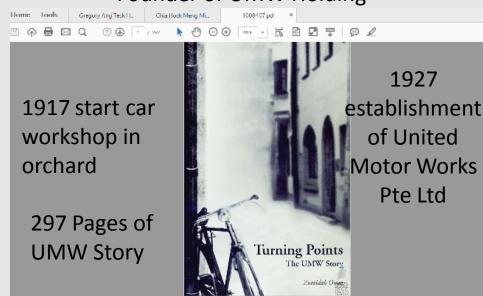

#### Founder of UMW Holding

#### Chia Yee Soh's

#### 1902 Start with a bicycle shop

#### Our History | UMW Holdings

www.umw.com.my > index.php > our-company > our-history ▼

His business thrived to a point where it became necessary to consolidate it through the establishment of **United Motor Works Pte Ltd** in 1927, a predecessor ...