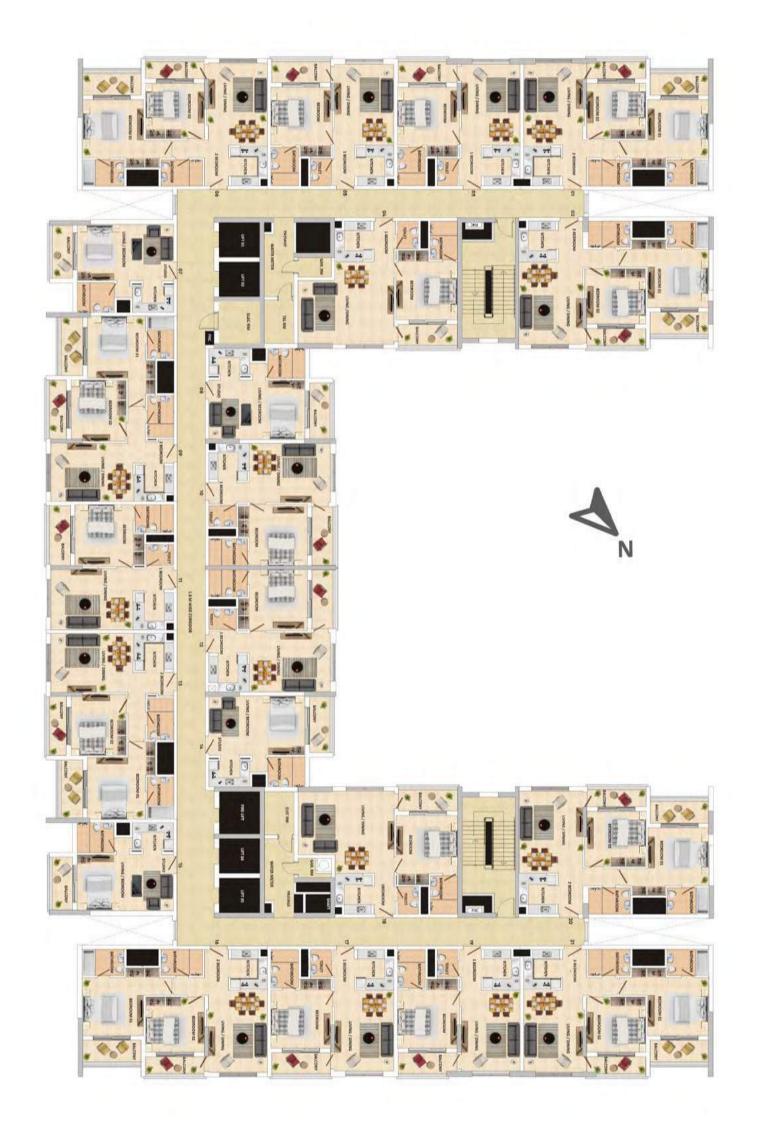

## STUDIO

The studio apartment is designed to have a well structured plan that encompasses all your needs in a compact space. A key detail in this plan is its substantial living area complemented with a balcony.

|         | Area |
|---------|------|
| Suite   | 38.4 |
| Balcony | 6.67 |
| Total   | 45.1 |
|         |      |

## PLANS

| a (sq. | mtr.) |
|--------|-------|
| 13     |       |
| 7      |       |
| 0      |       |

## 1 BHK

At Genesis, the 1 bed apartment is perfect for a nuclear family. It includes a balcony with an enormous living space that gives it the right balance for a residential unit.

|         | Area (sq. mtr.) |
|---------|-----------------|
| Suite   | 58.41           |
| Balcony | 7.02            |
| Total   | 65.43           |

## 2 BHK

The 2-bed apartment is a quintessential combination of luxury and comfortable living. It does not only come with two balconies but is also engineered to suit the needs of a family, with an abundant internal space.

|         | Area |
|---------|------|
| Suite   | 81.4 |
| Balcony | 13.2 |
| Total   | 94.6 |
|         |      |

| 3  | (sq. | mtr.) |
|----|------|-------|
| -( | 6    |       |
| )  |      |       |
| 66 | 6    |       |