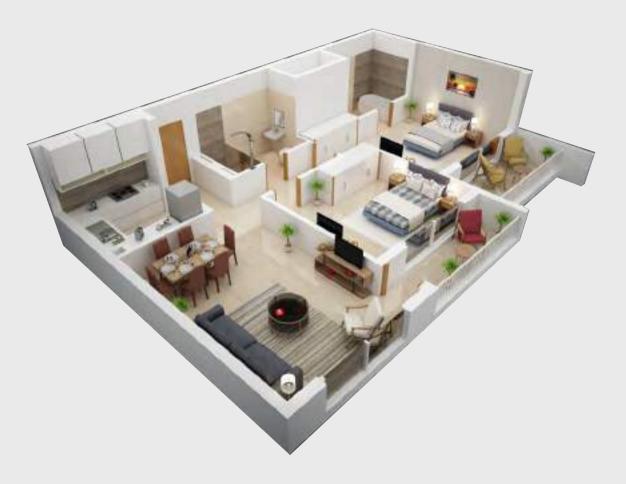

## 2 BHK

The 2-bed apartment is a quintessential combination of luxury and comfortable living. It does not only come with two balconies but is also engineered to suit the needs of a family, with an abundant internal space.

|         | Area |
|---------|------|
| Suite   | 81.4 |
| Balcony | 13.2 |
| Total   | 94.6 |
|         |      |

| 3  | (sq. | mtr.) |
|----|------|-------|
| -( | 6    |       |
| )  |      |       |
| 66 | 6    |       |