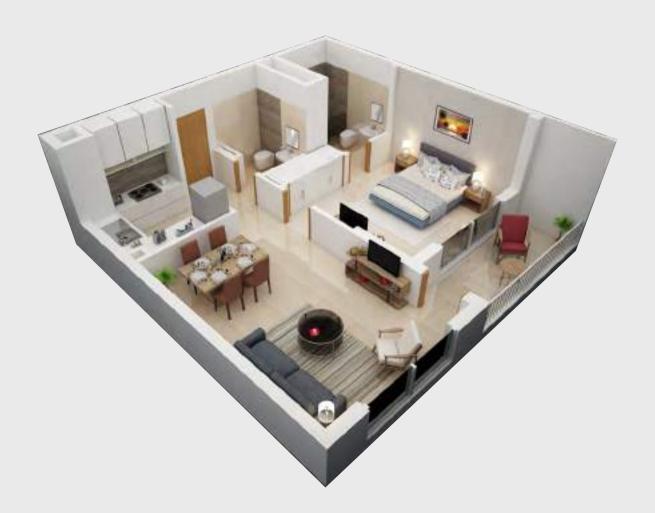

## 1 BHK

At Genesis, the 1 bed apartment is perfect for a nuclear family. It includes a balcony with an enormous living space that gives it the right balance for a residential unit.

|         | Area (sq. mtr.) |
|---------|-----------------|
| Suite   | 58.41           |
| Balcony | 7.02            |
| Total   | 65.43           |