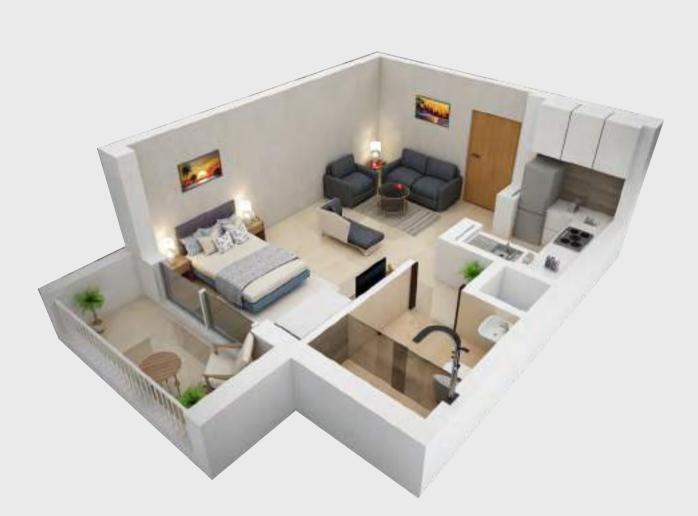

## STUDIO

The studio apartment is designed to have a well structured plan that encompasses all your needs in a compact space. A key detail in this plan is its substantial living area complemented with a balcony.

|         | Area |
|---------|------|
| Suite   | 38.4 |
| Balcony | 6.67 |
| Total   | 45.1 |
|         |      |