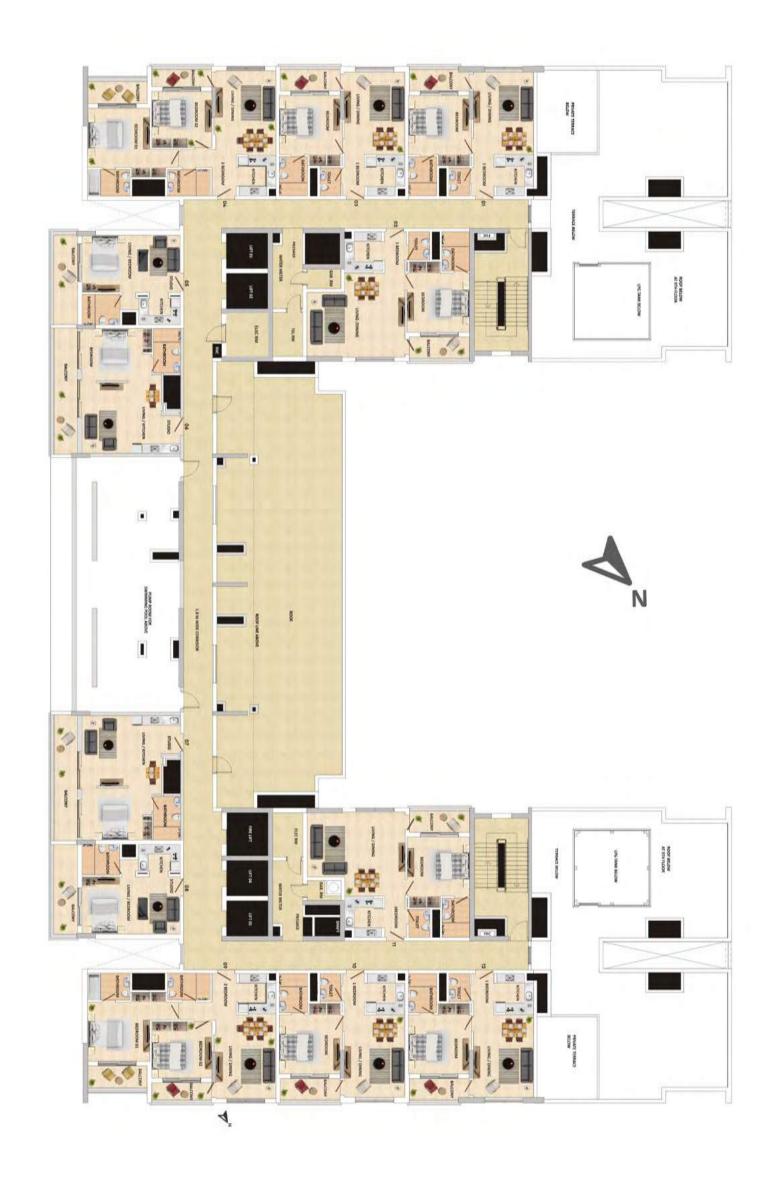

## STUDIO

The studio apartment is designed to have a well structured plan that encompasses all your needs in a compact space. A key detail in this plan is its substantial living area complemented with a balcony.

|         | Area |
|---------|------|
| Suite   | 38.4 |
| Balcony | 6.67 |
| Total   | 45.1 |
|         |      |

## PLANS

| a (sq. | mtr.) |
|--------|-------|
| 13     |       |
| 7      |       |
| 0      |       |

## 1 BHK

At Genesis, the 1 bed apartment is perfect for a nuclear family. It includes a balcony with an enormous living space that gives it the right balance for a residential unit.

|         | Area (sq. mtr.) |
|---------|-----------------|
| Suite   | 58.41           |
| Balcony | 7.02            |
| Total   | 65.43           |

## 2 BHK

The 2-bed apartment is a quintessential combination of luxury and comfortable living. It does not only come with two balconies but is also engineered to suit the needs of a family, with an abundant internal space.

|         | Area |
|---------|------|
| Suite   | 81.4 |
| Balcony | 13.2 |
| Total   | 94.6 |
|         |      |

| 3  | (sq. | mtr.) |
|----|------|-------|
| -( | 6    |       |
| )  |      |       |
| 66 | 6    |       |