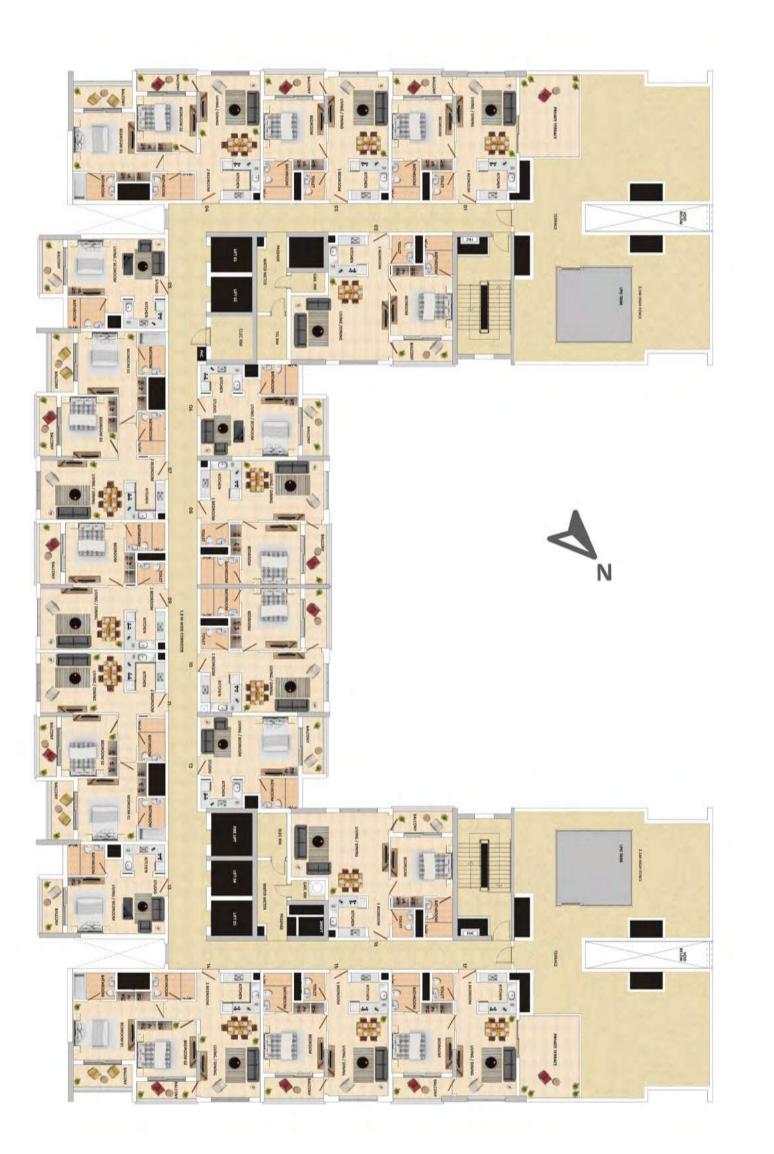

## STUDIO

The studio apartment is designed to have a well structured plan that encompasses all your needs in a compact space. A key detail in this plan is its substantial living area complemented with a balcony.

|         | Area |
|---------|------|
| Suite   | 38.4 |
| Balcony | 6.67 |
| Total   | 45.1 |
|         |      |

## PLANS

| a (sq. | mtr.) |
|--------|-------|
| 13     |       |
| 7      |       |
| 0      |       |

## 1 BHK

At Genesis, the 1 bed apartment is perfect for a nuclear family. It includes a balcony with an enormous living space that gives it the right balance for a residential unit.

|         | Area (sq. mtr.) |
|---------|-----------------|
| Suite   | 58.41           |
| Balcony | 7.02            |
| Total   | 65.43           |

## 2 BHK

The 2-bed apartment is a quintessential combination of luxury and comfortable living. It does not only come with two balconies but is also engineered to suit the needs of a family, with an abundant internal space.

|         | Area |
|---------|------|
| Suite   | 81.4 |
| Balcony | 13.2 |
| Total   | 94.6 |
|         |      |

| 3  | (sq. | mtr.) |
|----|------|-------|
| -( | 6    |       |
| )  |      |       |
| 66 | 6    |       |