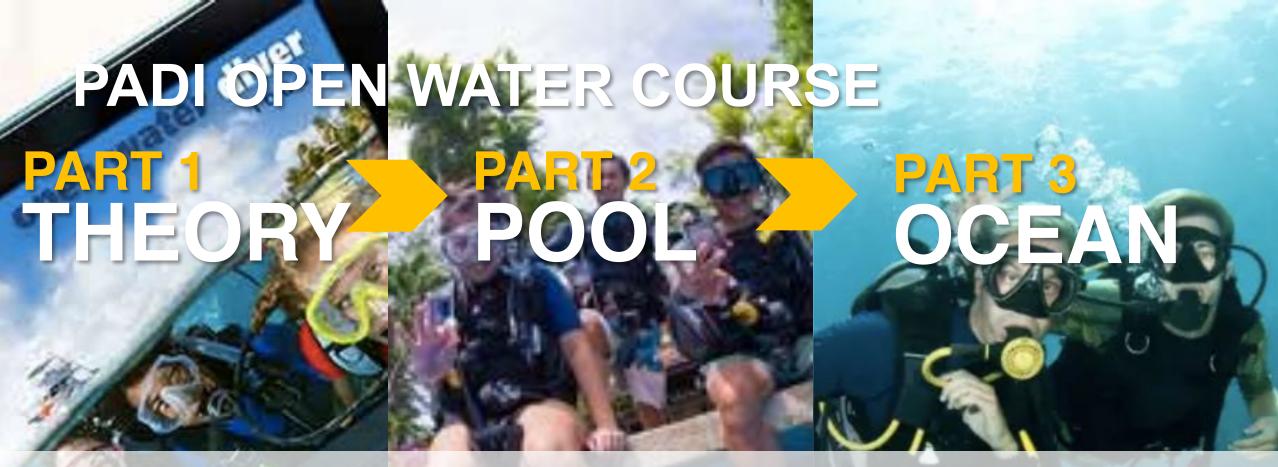

Perfect for: Anyone who is reasonably healthy with a curious soul but not 100% sure if diving is for them

This is the first level to scuba diving. The course is structure to progressively introduce you to the underwater world. With this licence, you can go down to 18m. Lifetime licence is valid worldwide. Course requires two half days in PJ and 3D2N on island.