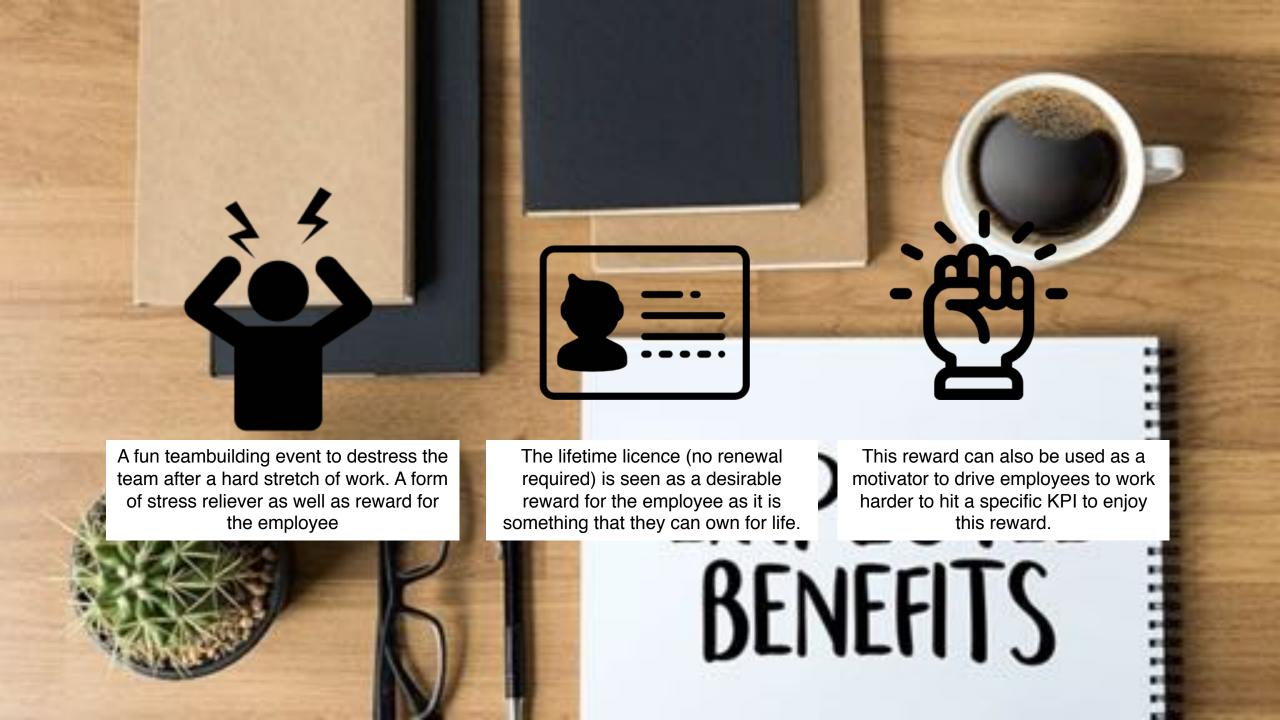

### MEMBER BENEFITS

#### SUGGESTED MECHANICS

Members are entitled to the following promotion throughout the year:

1. 25% off Discover Scuba Diving

(Retail price: RM150)

2. RM75 off PADI Open Water Licence

(Retail price: RM1300)