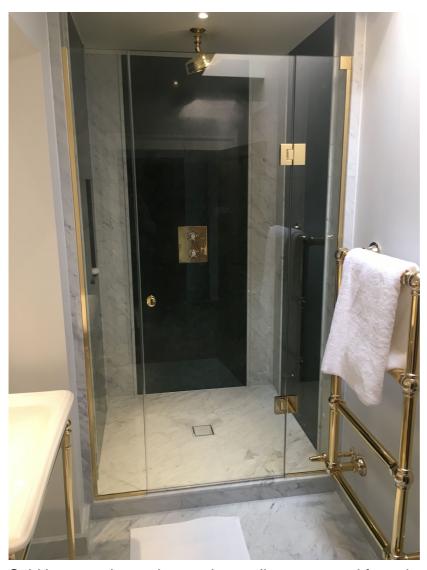

Please fill in the information under to request a formal quotation for Archangel.

This durable yet sophisticated shower screen is an evolution of our preferred Goring Shower Enclosure and as such is manufactured from the similar high high quality brass componentry and toughened safety glass.