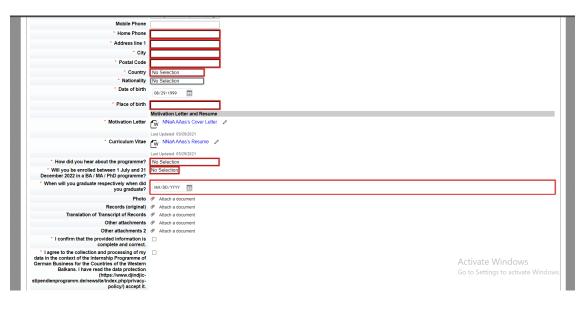

- On the first page, please complete the fields with your basic information. Upload your CV and your letter of motivation.
- All uploaded documents shall be in PDF file.
- Use the template for the CV provided on our website. If you use another template, your application will not be considered. Upload your CV in the defined field.
- Answer the set of questions provided on our website in your letter of motivation. Upload your letter of motivation in the defined field.
  - Click 'Next' to upload the other documents on the second page.

On the second page you will be able to upload all other required documents:

Portrait photo

Transcript of records (originals)

- Translation of transcript of records (it can be done by yourself; certified translation is not needed at this stage of application)
- Two recommendation letters. One needs to be from professor and issued in 2021, the other one can also be issued by a supervisors or other relevant referees and can be issued before.