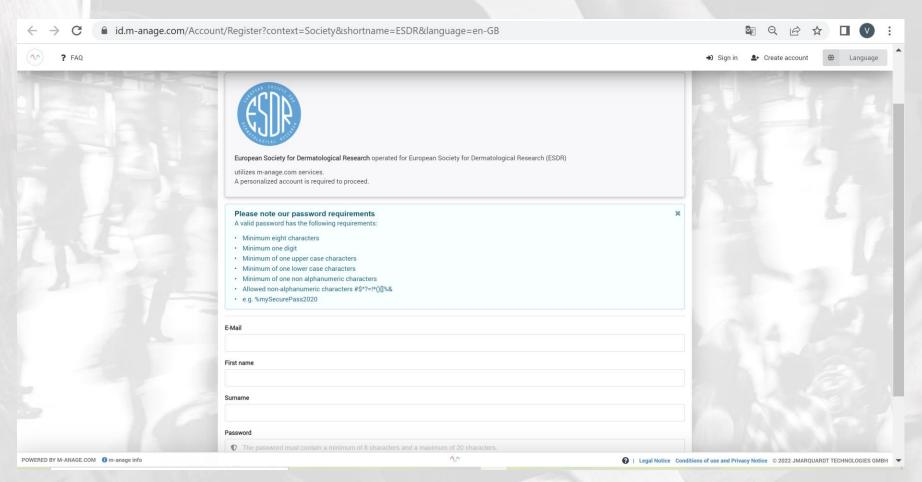

Click «I join the ESDR» and then you will get this:

- You need to fill the next fields in and follow the steps of the process. Your CV and the name of 2 endorsers are required at the time of applying.
- However, if you do not know 2 ESDR members who would endorse your application, this is not an issue. You may leave these fields blank and your application will be forwarded onto our Membership Committee for assessment.
- Once this is endorsed, you will receive a notification by e-mail and the payment will be required in order to fully validate your membership.