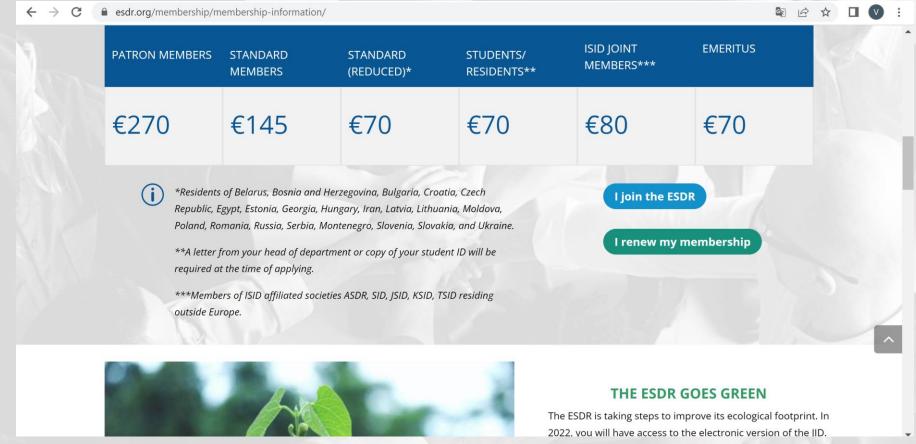

## ESDR MEMBERSHIP FEES

| PATRON MEMBERS | STANDARD<br>MEMBERS | STANDARD<br>(REDUCED)* | STUDENTS/<br>RESIDENTS** | ISID JOINT<br>MEMBERS*** | EMERITUS |
|----------------|---------------------|------------------------|--------------------------|--------------------------|----------|
| €270           | €145                | €70                    | €70                      | €80                      | €70      |

#### How to become member of the ESDR?

- Go to our website: www.esdr.org
- Click on «Membership informatio

Once you are on the membership information page, you may scroll down and you will

see the below: