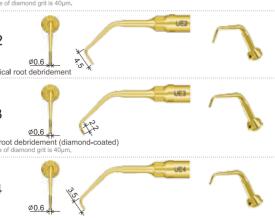

AL INSTRUMENT CO., LTD.**

Registration Add & Manufactory Add: Information Industrial Park,Guilin National High-Tech Zone, Guilin, Guangxi, 541004 P. R. China

Europe Sales Dept.: +86-773-5873196, +86-773-2125222 North America, South America &

Oceania Sales Dept.: +86-773-5873198, +86-773-2125123 Asia & Africa Sales Dept.: +86-773-5855350, +86-773-2125896 Fax: +86-773-5822450

E-mail: woodpecker@glwoodpecker.com, sales@glwoodpecker.com Website: http://www.glwoodpecker.com

EC REP MedNet GmbH
Borkstrasse 10 · 48163 Muenster · Germany



# High efficiency & Security

Equipped with

- 2 Handpieces
- 14 Tips





# US-II LED Tip Series

A Wide Choice for Application







# Extraction kit



Periodontal kit



Retro surgical kit



Implant prep kit



#### Equipped with 14 tips •