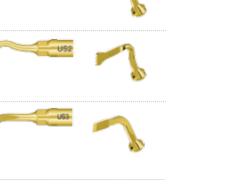

# US-II LED Tip Series

A Wide Choice for Application

#### Equipped with 14 tips •