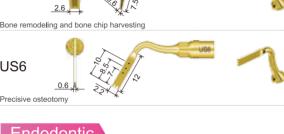

# US-II LED Tip Series

A Wide Choice for Application

#### Equipped with 14 tips •