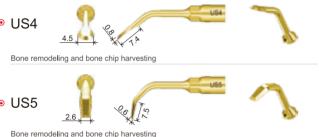

# US-II LED Tip Series

A Wide Choice for Application

#### Equipped with 14 tips •