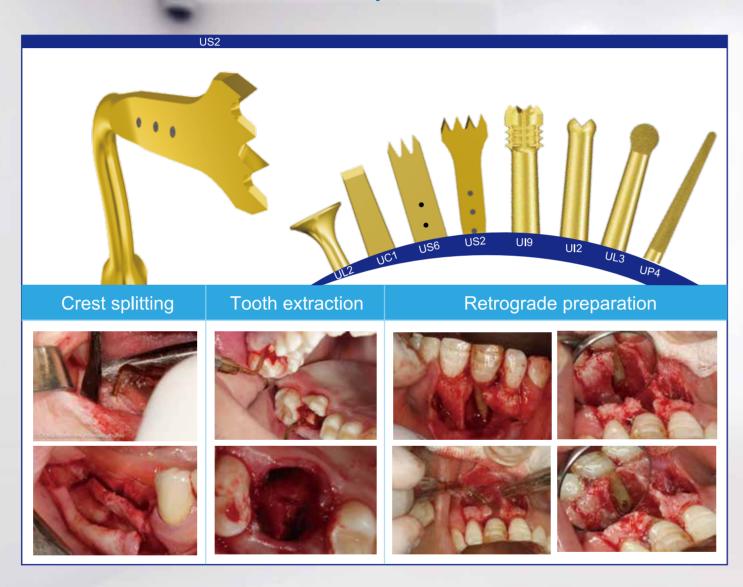

# US-II LED Tip Series

A Wide Choice for Application

# Extraction kit

Periodontal kit

Retro surgical kit

Implant prep kit

#### Equipped with 14 tips •