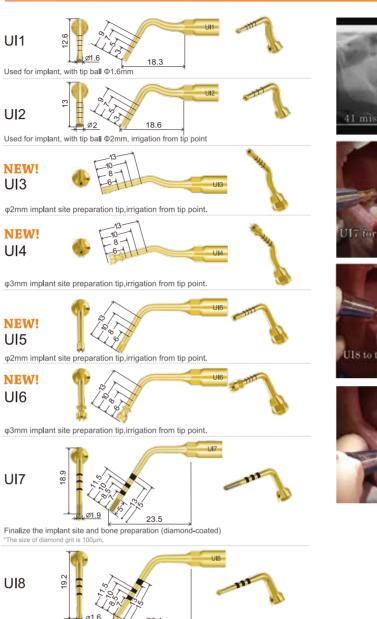

# US-II LED Tip Series

A Wide Choice for Application

#### Equipped with 14 tips •