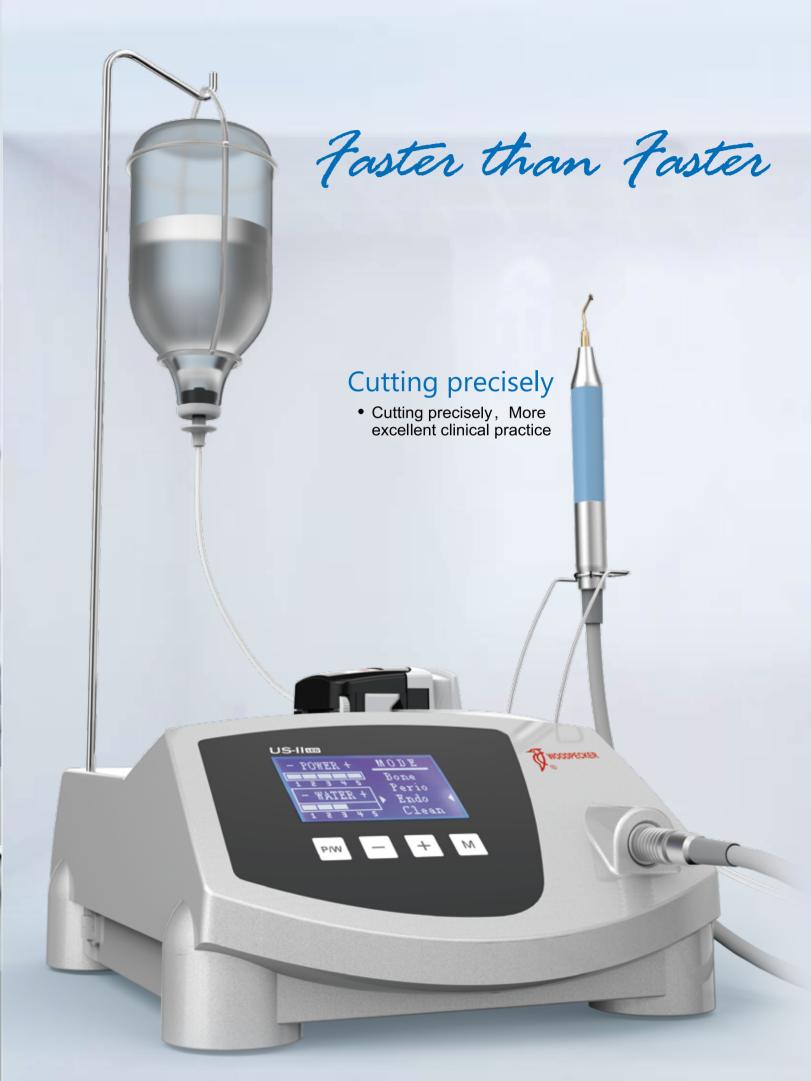

## US-II LED, as the product with the core technology of WOODPECKER:

owns complete clinical monitoring system, guarantee the safety; adopts Cascade Fixed Frequency, with more steady and efficient vibration matching; with developed spare parts, is more close to and focus on clinical practice.

# Clinical practice