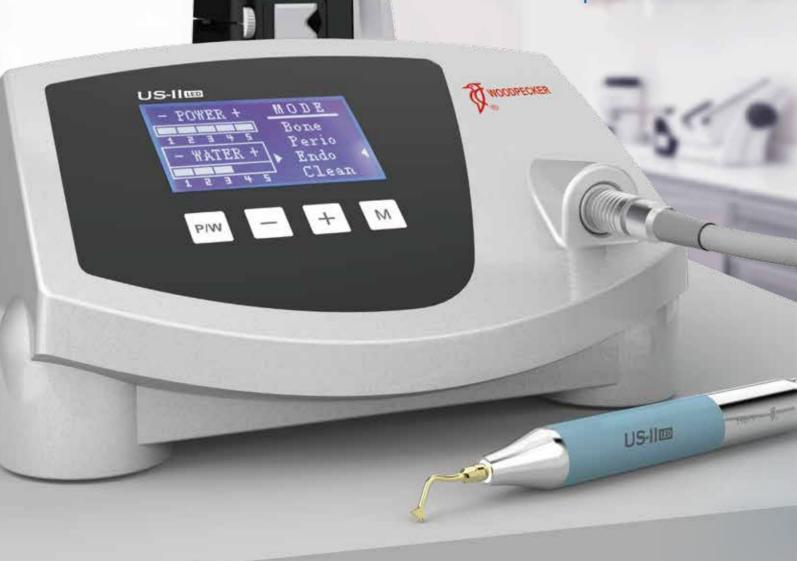

## US-II LED, as the product with the core technology of WOODPECKER:

owns complete clinical monitoring system, guarantee the safety; adopts Cascade Fixed Frequency, with more steady and efficient vibration matching; with developed spare parts, is more close to and focus on clinical practice.

# High efficiency & Security

Equipped with

- 2 Handpieces
- 14 Tips