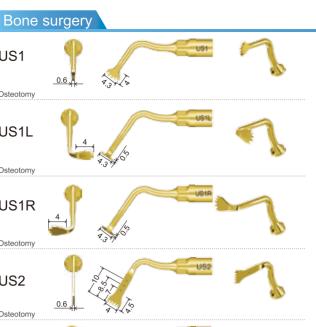

# US-II LED Tip Series

A Wide Choice for Application

#### Equipped with 14 tips •