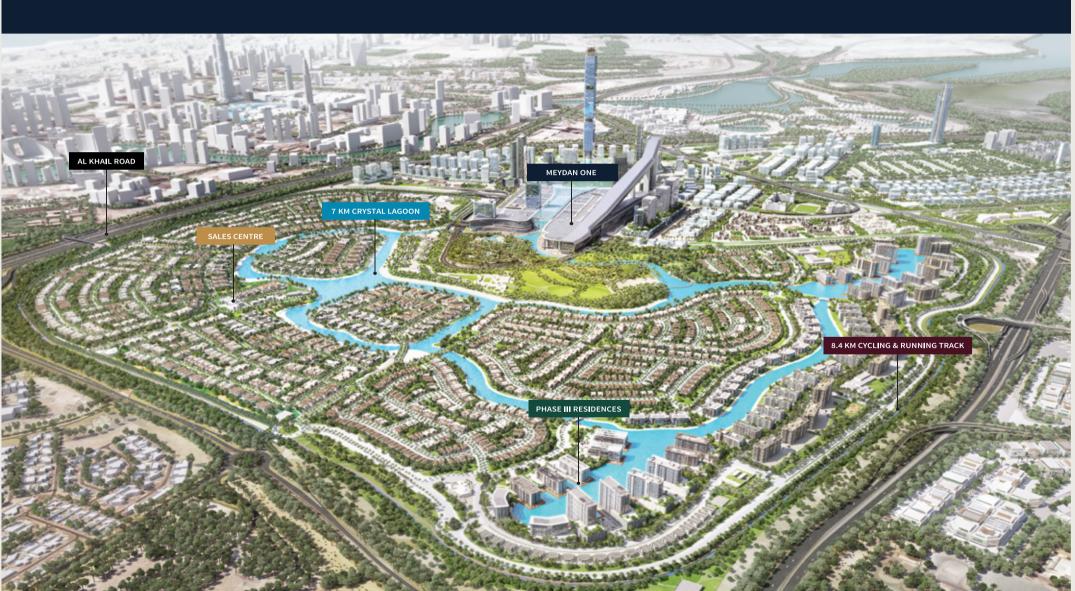

## DISTRICT ONE MASTERPLAN

#### 7 KM Crystal Lagoon

## Cycling & Running Track