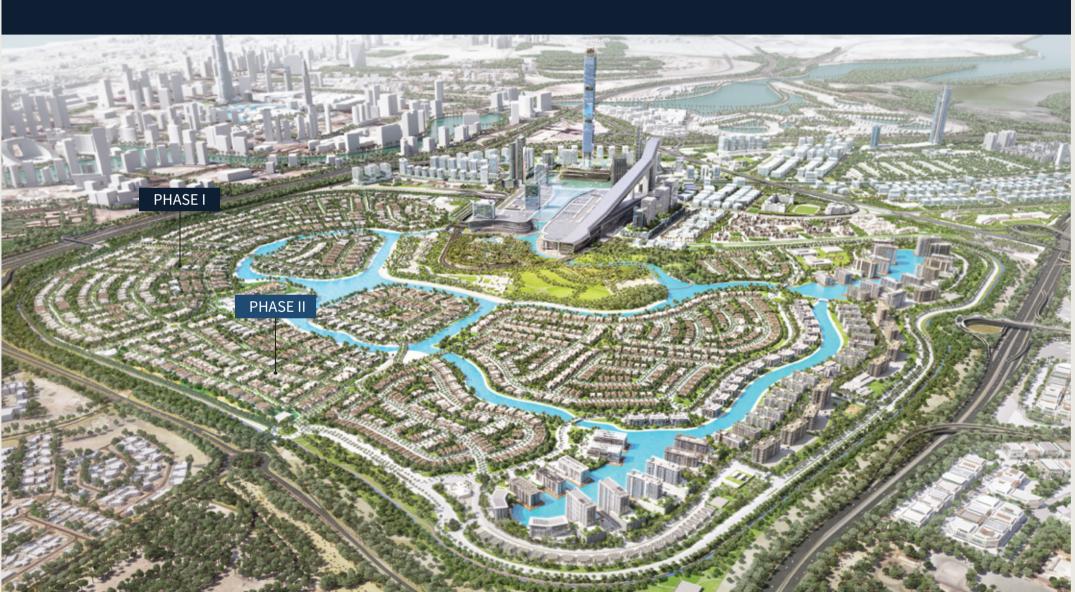

## VILLAS CONTEMPORARY



DISTRICT ONE

#### VILLA EXTERIOR





D

## VILLAS mediterranean



# 10 A Des T. SE DR 10 VILLA EXTERIOR







## VILLAS MODERN ARABIC



F

#### VILLA EXTERIOR

F

0

南北大学

0

1 H 1



Right from their three distinctive architectural designs to the wide spaces meant for everyday memories, our Villas are an exquisite masterpiece. Choose to live in a home that makes living a sweet adventure.

## THE ICONIC CRYSTAL LAGOON



...

## THE ICONIC CRYSTAL LAGOON



## ICONIC LOCATION





#### 7 KM Crystal Lagoon

## Cycling & Running Track



#### 60% Green Cover

## AMENITIES



Crystal Lagoon & Beachfront



Kids Play Area





## DISTRICT ONE MASTERPLAN



## PHASE 1 & 11