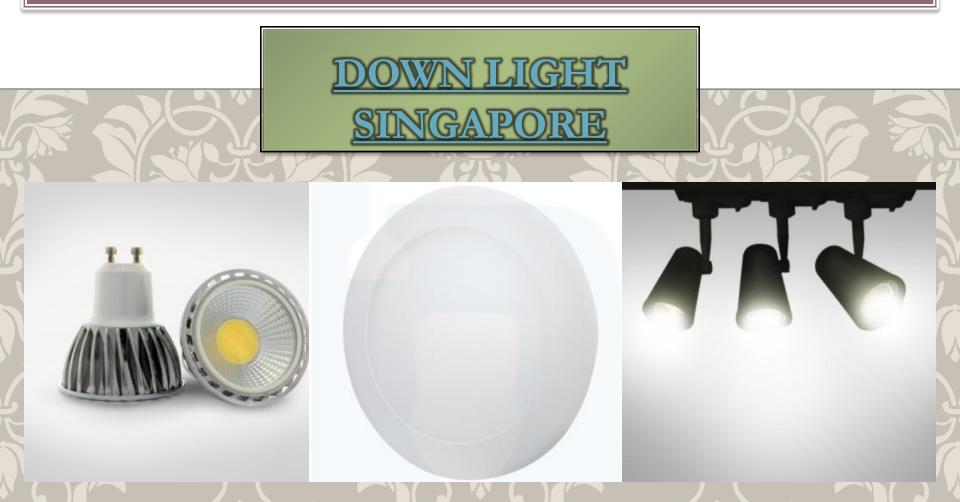

LED Downlights are a preferred choice of light fixture for false ceiling lighting. LED Downlights in Singapore is quite common, especially in new BTO houses as it can really change the perspective of the house and at the same time play with the spaces around it. Check out our LED Downlights on display in our showroom today!

## **DOWNLIGHTS SINGAPORE**

An LED downilght is not only an attractive light source for your kitchen, bedroom or bathroom but it is also a powerful and efficient source of light that often tends to operate at very low heat levels. This not only make it an attractive light but it also makes it an ideal item to ensure that your lighting fixture will not be a fire hazard whilst left on for an extended period of time in the home.

LED downlights come in many varieties so it is recommended that you speak to a sales assistant about your specific needs before you purchase the said lights. Such things to consider will be what colours fit your room, how strong you want the light to be, and if you prefer it to light the room in the style of a spotlight of a floodlight.