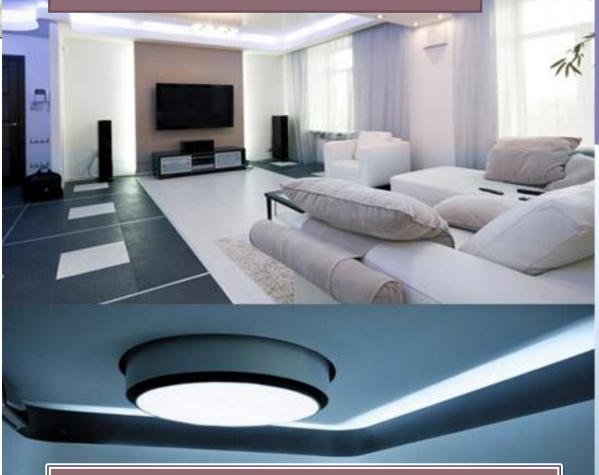

LED Downlights are a preferred choice of light fixture for false ceiling lighting. LED Downlights in Singapore is quite common, especially in new BTO houses as it can really change the perspective of the house and at the same time play with the spaces around it. Check out our LED Downlights on display in our showroom today!

## **LED SINGAPORE**

When installing lights into a room it is worth carefully considering what lighting solutions will best suit your need. A very popular choice of lighting for the modern day home is the LED downlight. It is often a common choice for home owners to install LED downlights in their kitchens, bathrooms or even bedrooms, to give the room a very stylish and modern feel that other lights just don't give.