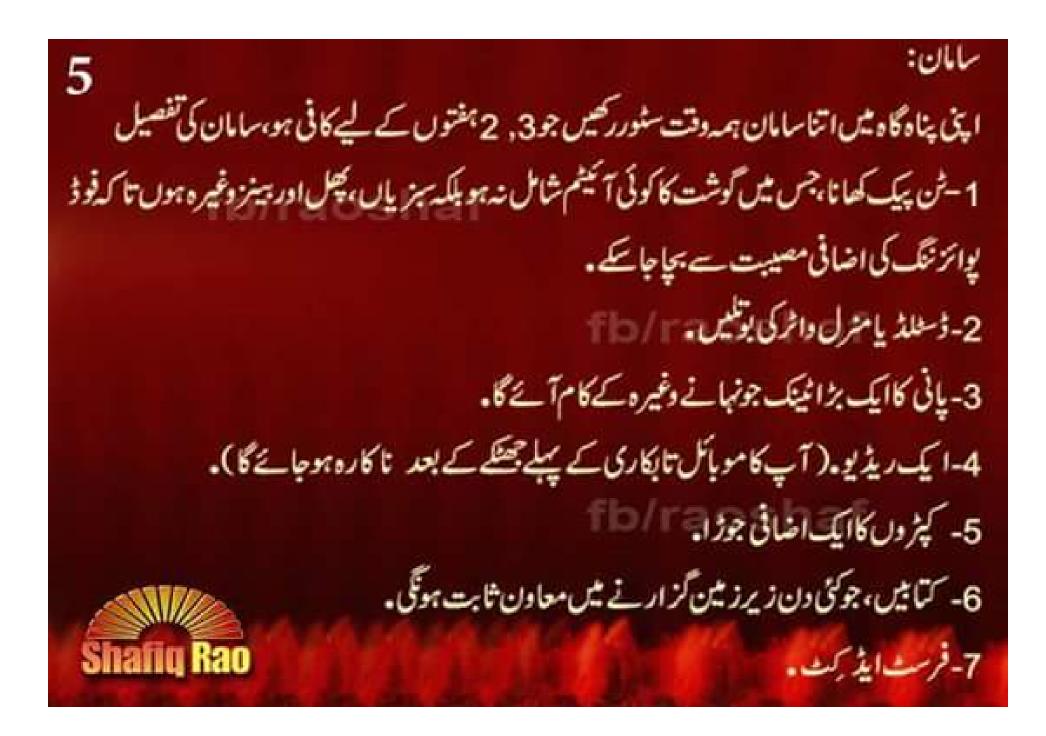

آج کے دور میں انسان کوجس سب سے خوفناک غیر فطری آفت کا سامنا کرنا پڑسکتا ہے ۔ وہ ہے ایک ایٹمی حملہ ۔ اگر آپ کے شہریرا پیٹم بم گرادیاجائے .توبھی آپ زندہ نے سکتے ہیں ۔ کیسے؟ جانیئے اس تحریر میں،ایٹمی حملے کا خطرہ کہاں ہے؟ دنیامیں اس وفت 15،000 کے قریب ایٹمی ہتھیارموجود ہیں جنممالک میں ایٹمی حملے کا خطر سب سےزیادہ ہےوہ سے ہیں۔











اب بچنے کی جدوجہدشروع کیجئے: ایٹی تباہی کے تین مراحل ہیں ، ابتدائی دہا کہ ، فال آوٹ تا بکارطوفان \_ اگرتوا یٹی دار ہیڈآپ کی لوکیشن کے ڈیڑھ، دومیل کے اندراندر گرایا گیاہے توفوراکلمہ پڑھ لیں اور بیٹے ہیں تو کھڑے ہوجائیں۔ا گلے تین سینڈز کے اندراندرآپ کا وجود بھاپ بن کے اڑجائے گا ،اگرآپ ایٹی حملے کے لوکیشن سے ڈیز ہ دومیل دور ہے تو آپ نیج سکتے ہیں ، پہلا دہما کہ سنائی دینے کے بعد آپ کے یاس زیادہ سے زیادہ 5 سکنڈز ہیں، دہاکے کی مخالف سمت میں کسی بھی تھوں چیز، دیوار یاکسی گهری جگه پنجیس ، زمین پرالٹالیٹ جا تیس ، اپنے دونوں ہاتھ سر پرر کھتے ہوئے کا نوں کوڈ ہانپ کیس اور ٹانگیں کراس کرلیں ،ای دوران آپ کوایک اورز وردار دہا کہ سنائی دے گاجو کے پہلے دہا کے سے سوگنازیادہ طاقتور ہوگااور شدیدزلزلہ پیدا کرے گا مبارک ہو! آپ ابتدائی دہاکے سے نیج Shafiq Rao نکلے ، دہما کے سنائے دیئے کے دو ہے تین سیکنڈ بعدا