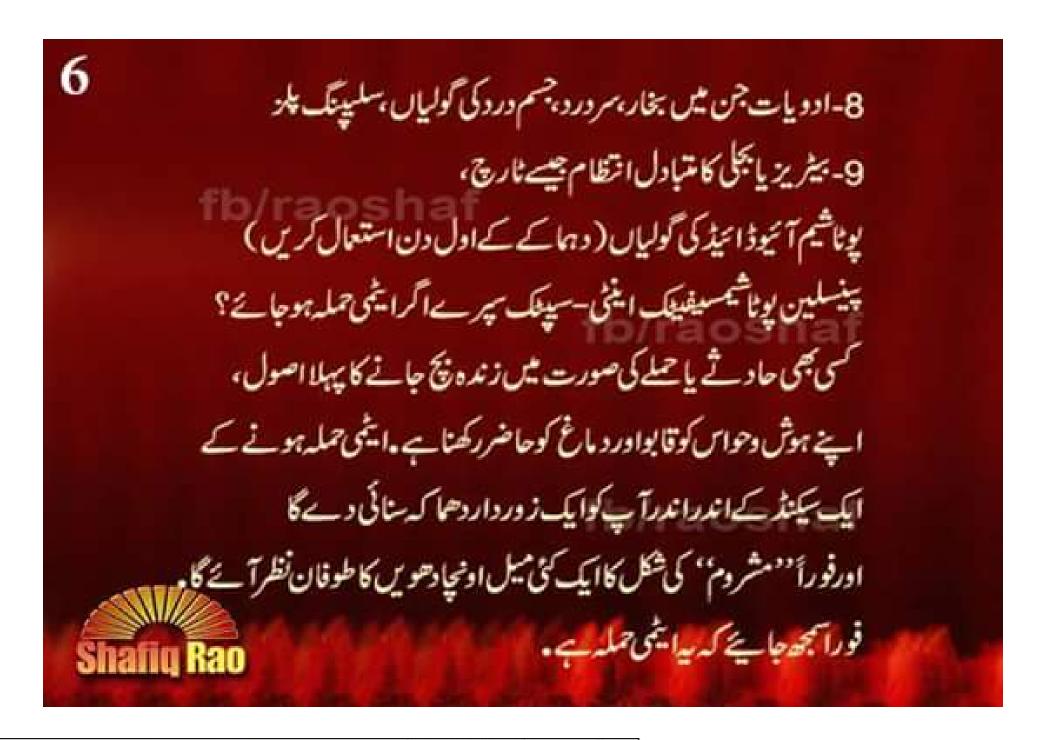

آج کے دور میں انسان کوجس سب سے خوفناک غیر فطری آفت کا سامنا کرنا پڑسکتا ہے ۔ وہ ہے ایک ایٹمی حملہ ۔ اگر آپ کے شہریرا پیٹم بم گرادیاجائے .توبھی آپ زندہ نے سکتے ہیں ۔ کیسے؟ جانیئے اس تحریر میں،ایٹمی حملے کا خطرہ کہاں ہے؟ دنیامیں اس وفت 15،000 کے قریب ایٹمی ہتھیارموجود ہیں جنممالک میں ایٹمی حملے کا خطر سب سےزیادہ ہےوہ سے ہیں۔











اب بچنے کی جدوجہدشروع کیجئے: ایٹی تباہی کے تین مراحل ہیں ، ابتدائی دہا کہ ، فال آوٹ تا بکارطوفان \_ اگرتوا یٹی دار ہیڈآپ کی لوکیشن کے ڈیڑھ، دومیل کے اندراندر گرایا گیاہے توفوراکلمہ پڑھ لیں اور بیٹے ہیں تو کھڑے ہوجائیں۔ا گلے تین سینڈز کے اندراندرآپ کا وجود بھاپ بن کے اڑجائے گا ،اگرآپ ایٹی حملے کے لوکیشن سے ڈیز ہ دومیل دور ہے تو آپ نیج سکتے ہیں ، پہلا دہما کہ سنائی دینے کے بعد آپ کے یاس زیادہ سے زیادہ 5 سکنڈز ہیں، دہاکے کی مخالف سمت میں کسی بھی تھوں چیز، دیوار یاکسی گهری جگه پنجیس ، زمین پرالٹالیٹ جا تیس ، اپنے دونوں ہاتھ سر پرر کھتے ہوئے کا نوں کوڈ ہانپ کیس اور ٹانگیں کراس کرلیں ،ای دوران آپ کوایک اورز وردار دہا کہ سنائی دے گاجو کے پہلے دہا کے سے سوگنازیادہ طاقتور ہوگااور شدیدزلزلہ پیدا کرے گا مبارک ہو! آپ ابتدائی دہاکے سے نیج Shafiq Rao نکلے ، دہما کے سنائے دیئے کے دو ہے تین سیکنڈ بعدا ٹ