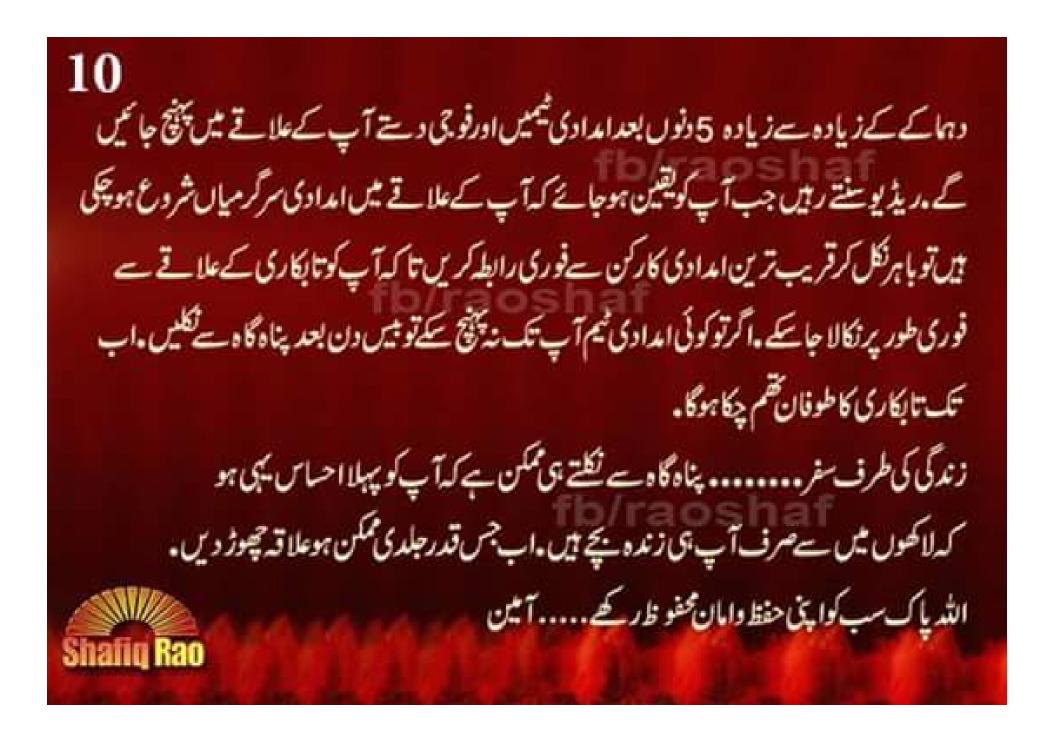

اب بچنے کی جدوجہدشروع کیجئے: ایٹی تباہی کے تین مراحل ہیں ، ابتدائی دہا کہ ، فال آوٹ تا بکارطوفان \_ اگرتوا یٹی دار ہیڈآپ کی لوکیشن کے ڈیڑھ، دومیل کے اندراندر گرایا گیاہے توفوراکلمہ پڑھ لیں اور بیٹے ہیں تو کھڑے ہوجائیں۔ا گلے تین سینڈز کے اندراندرآپ کا وجود بھاپ بن کے اڑجائے گا ،اگرآپ ایٹی حملے کے لوکیشن سے ڈیز ہ دومیل دور ہے تو آپ نیج سکتے ہیں ، پہلا دہما کہ سنائی دینے کے بعد آپ کے یاس زیادہ سے زیادہ 5 سکنڈز ہیں، دہاکے کی مخالف سمت میں کسی بھی تھوں چیز، دیوار یاکسی گهری جگه پنجیس ، زمین پرالٹالیٹ جا تیس ، اپنے دونوں ہاتھ سر پرر کھتے ہوئے کا نوں کوڈ ہانپ کیس اور ٹانگیں کراس کرلیں ،ای دوران آپ کوایک اورز وردار دہا کہ سنائی دے گاجو کے پہلے دہا کے سے سوگنازیادہ طاقتور ہوگااور شدیدزلزلہ پیدا کرے گا مبارک ہو! آپ ابتدائی دہاکے سے نیج Shafiq Rao نکلے ، دہما کے سنائے دیئے کے دو ہے تین سیکنڈ بعدا ٹھ کھٹر ہے ہوں اور اپنی پناہ گاہ کیطر ف بھا گیں ۔