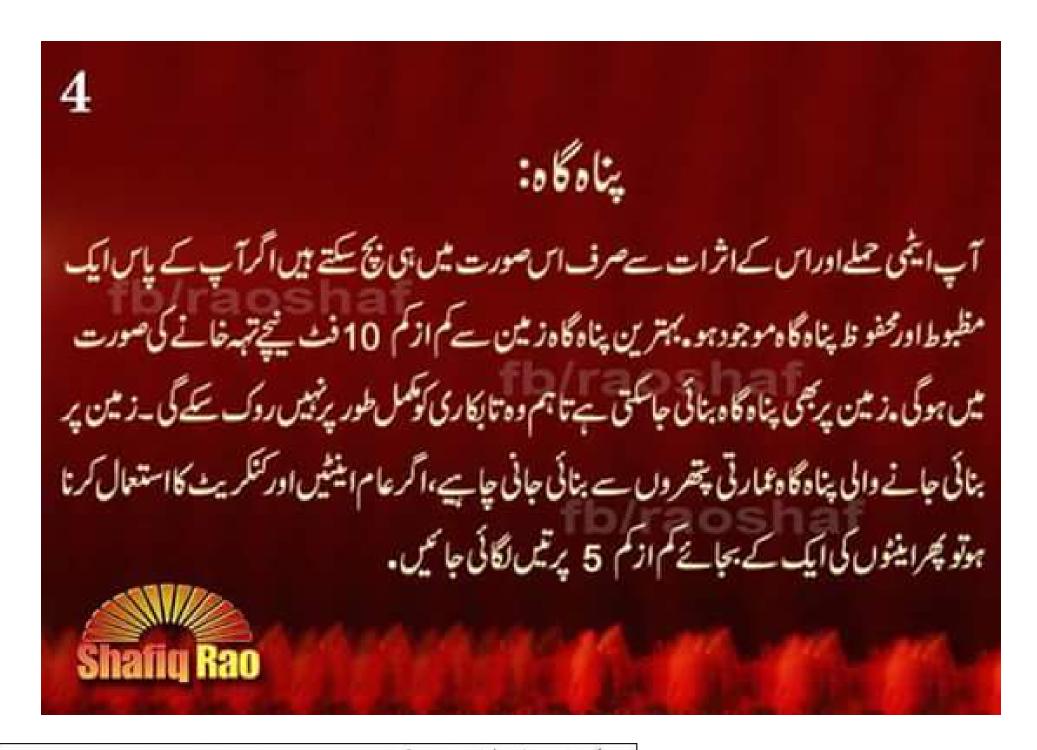

اب بچنے کی جدوجہدشروع کیجئے: ایٹی تباہی کے تین مراحل ہیں ، ابتدائی دہا کہ ، فال آوٹ تا بکارطوفان \_ اگرتوا یٹی دار ہیڈآپ کی لوکیشن کے ڈیڑھ، دومیل کے اندراندر گرایا گیاہے توفوراکلمہ پڑھ لیں اور بیٹے ہیں تو کھڑے ہوجائیں۔ا گلے تین سینڈز کے اندراندرآپ کا وجود بھاپ بن کے اڑجائے گا ،اگرآپ ایٹی حملے کے لوکیشن سے ڈیز ہ دومیل دور ہے تو آپ نیج سکتے ہیں ، پہلا دہما کہ سنائی دینے کے بعد آپ کے یاس زیادہ سے زیادہ 5 سکنڈز ہیں، دہاکے کی مخالف سمت میں کسی بھی تھوں چیز، دیوار یاکسی گهری جگه پنجیس ، زمین پرالٹالیٹ جا تیس ، اپنے دونوں ہاتھ سر پرر کھتے ہوئے کا نوں کوڈ ہانپ کیس اور ٹانگیں کراس کرلیں ،ای دوران آپ کوایک اورز وردار دہا کہ سنائی دے گاجو کے پہلے دہا کے سے سوگنازیادہ طاقتور ہوگااور شدیدزلزلہ پیدا کرے گا مبارک ہو! آپ ابتدائی دہاکے سے نیج Shafiq Rao نکلے ، دہما کے سنائے دیئے کے دو ہے تین سیکنڈ بعدا ٹھ کھٹر ہے ہوں اور اپنی پناہ گاہ کیطر ف بھا گیں ۔