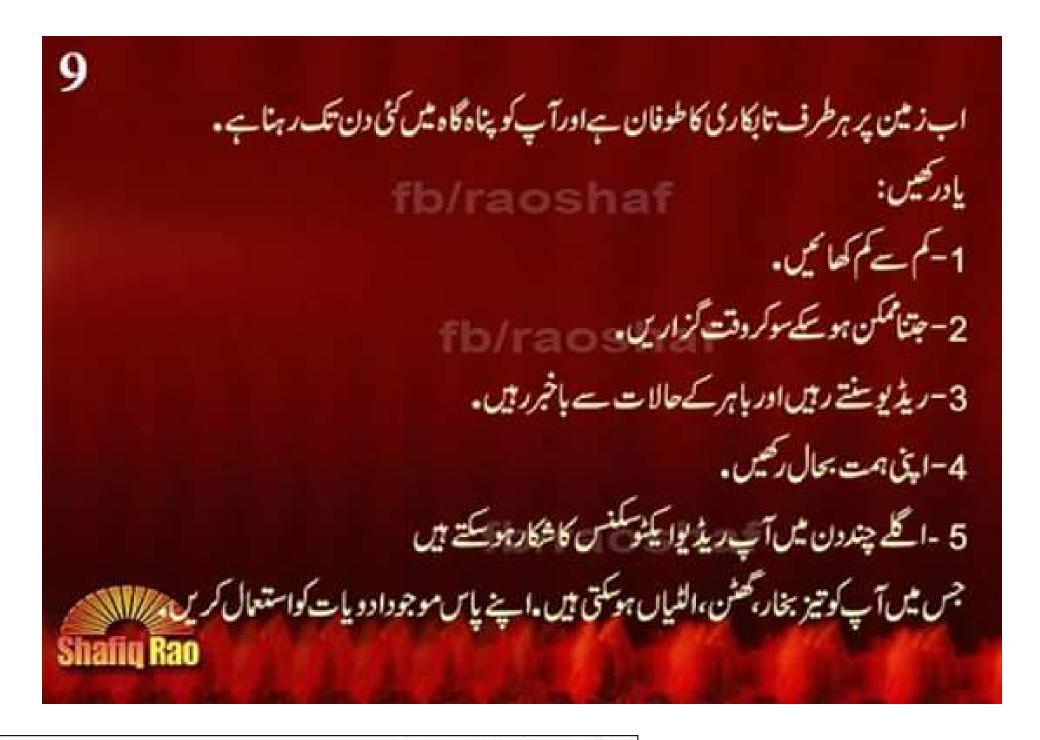

حل ہیں ، ابتدائی دہا کہ ، فال آوٹ تا بکارطوفان \_ اگرتوا یٹی دار ہیڈآپ کی لوکیشن کے ڈیڑھ، دومیل کے اندراندر گرایا گیاہے توفوراکلمہ پڑھ لیں اور بیٹے ہیں تو کھڑے ہوجائیں۔ا گلے تین سینڈز کے اندراندرآپ کا وجود بھاپ بن کے اڑجائے گا ،اگرآپ ایٹی حملے کے لوکیشن سے ڈیز ہ دومیل دور ہے تو آپ نیج سکتے ہیں ، پہلا دہما کہ سنائی دینے کے بعد آپ کے یاس زیادہ سے زیادہ 5 سکنڈز ہیں، دہاکے کی مخالف سمت میں کسی بھی تھوں چیز، دیوار یاکسی گهری جگه پنجیس ، زمین پرالٹالیٹ جا تیس ، اپنے دونوں ہاتھ سر پرر کھتے ہوئے کا نوں کوڈ ہانپ کیس اور ٹانگیں کراس کرلیں ،ای دوران آپ کوایک اورز وردار دہا کہ سنائی دے گاجو کے پہلے دہا کے سے سوگنازیادہ طاقتور ہوگااور شدیدزلزلہ پیدا کرے گا مبارک ہو! آپ ابتدائی دہاکے سے نیج Shafiq Rao نکلے ، دہما کے سنائے دیئے کے دو ہے تین سیکنڈ بعدا ٹھ کھٹر ہے ہوں اور اپنی پناہ گاہ کیطر ف بھا گیں ۔