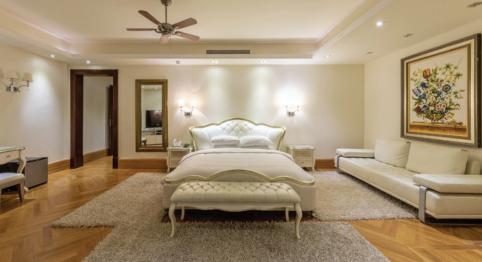

|
| Bedroom        | 5.24x4.43              |
| Dressing       | 2.93x1.83              |
| Bath           | 3.80x2.51              |
| Bedroom 1      | 5.42x5.14              |
| Dressing 1     | 3.20x2.22              |
| Bath 1         | 4.38x2.97              |
| Kitchen        | 8.62x3.96              |
| Store          | 3.29x1.86              |
| W.C.           | 2.62x2.12              |
| Terrace        | 16.92x3.81             |
| Terrace 1      | 2.96x2.81              |
| Maid           | 3.65x2.90              |
| Maid w.c.      | 3.18x1.57              |
| Loundry        | 2.82x2.35<br>2.22x1.79 |
| Guard<br>Elec. | 2.22X1.79<br>3.36X1.12 |
| Liec.          | 3.30x1.12              |
| Gound Floor    |                        |





First Floor Plan Total are 467.00 m2











| Entrance Hall 6.15x4.54 Ent. 1.90x1.64 Bedroom 5.40x4.48 Dressing 3.90x1.94 Bath 3.85x2.48 Bedroom 1 5.46x5.18 Dressing 1 3.16x2.38 Bath 1 4.41x2.90  Kitchen 8.44x3.96 W.C. 2.66x2.28                                                                                                                                                                                                                                   | Space<br>Reception | Dimensions (mt)<br>14.55×6.46 |
|-----------------------------------------------------------------------------------------------------------------------------------------------------------------------------------------------------------------------------------------------------------------------------------------------------------------------------------------