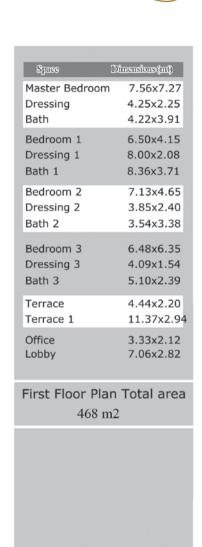

## VILLA (4)

Net Area 2160m<sup>2</sup>

In close proximity to Hyatt Regency Sharm El Sheikh Resort, Lake Villas are nestled within lush-green landscaped gardens. The Lake Villas are two floors with luxurious Mediterranean architecture and elegant of finishings. Lake Villas have a full sea view from their main gardens.

First Floor Plan Total are 467.00 m2

| Entrance Hall 6.15x4.54 Ent. 1.90x1.64 Bedroom 5.40x4.48 Dressing 3.90x1.94 Bath 3.85x2.48 Bedroom 1 5.46x5.18 Dressing 1 3.16x2.38 Bath 1 4.41x2.90  Kitchen 8.44x3.96 W.C. 2.66x2.28                                                                                                                                                                                                                                   | Space<br>Reception | Dimensions (mt)<br>14.55×6.46 |
|--------------------------------------------------------------------------------------------------------------------------------------------------------------------------------------------------------------------------------------------------------------------------------------------------------------------------------------------------------------------------------------------------------------------------|--------------------|-------------------------------|
| Bedroom       5.40x4.48         Dressing       3.90x1.94         Bath       3.85x2.48         Bedroom 1       5.46x5.18         Dressing 1       3.16x2.38         Bath 1       4.41x2.90         Kitchen       8.44x3.96         W.C.       2.66x2.28         Terrace       17.15x3.62         Terrace 1       2.80x2.53         Maid       4.09x3.72         Maid w.c.       3.57x1.55         Loundry       2.80x2.39 |                    | 6.15x4.54                     |
| Dressing       3.90x1.94         Bath       3.85x2.48         Bedroom 1       5.46x5.18         Dressing 1       3.16x2.38         Bath 1       4.41x2.90         Kitchen       8.44x3.96         W.C.       2.66x2.28         Terrace       17.15x3.62         Terrace 1       2.80x2.53         Maid       4.09x3.72         Maid w.c.       3.57x1.55         Loundry       2.80x2.39                                 | Ent.               | 1.90x1.64                     |
| Bath       3.85x2.48         Bedroom 1       5.46x5.18         Dressing 1       3.16x2.38         Bath 1       4.41x2.90         Kitchen       8.44x3.96         W.C.       2.66x2.28         Terrace       17.15x3.62         Terrace 1       2.80x2.53         Maid       4.09x3.72         Maid w.c.       3.57x1.55         Loundry       2.80x2.39                                                                  | Bedroom            | 5.40x4.48                     |
| Bedroom 1 5.46x5.18 Dressing 1 3.16x2.38 Bath 1 4.41x2.90  Kitchen 8.44x3.96 W.C. 2.66x2.28  Terrace 17.15x3.62 Terrace 1 2.80x2.53  Maid 4.09x3.72 Maid w.c. 3.57x1.55 Loundry 2.80x2.39                                                                                                                                                                                                                                | Dressing           | 3.90x1.94                     |
| Dressing 1 3.16x2.38 Bath 1 4.41x2.90  Kitchen 8.44x3.96 W.C. 2.66x2.28  Terrace 17.15x3.62  Terrace 1 2.80x2.53  Maid 4.09x3.72  Maid w.c. 3.57x1.55  Loundry 2.80x2.39                                                                                                                                                                                                                                                 | Bath               | 3.85x2.48                     |
| Bath 1 4.41x2.90  Kitchen 8.44x3.96 W.C. 2.66x2.28  Terrace 17.15x3.62  Terrace 1 2.80x2.53  Maid 4.09x3.72  Maid w.c. 3.57x1.55  Loundry 2.80x2.39                                                                                                                                                                                                                                                                      | Bedroom 1          | 5.46x5.18                     |
| Kitchen 8.44x3.96 W.C. 2.66x2.28 Terrace 17.15x3.62 Terrace 1 2.80x2.53 Maid 4.09x3.72 Maid w.c. 3.57x1.55 Loundry 2.80x2.39                                                                                                                                                                                                                                                                                             | Dressing 1         | 3.16x2.38                     |
| W.C. 2.66x2.28  Terrace 17.15x3.62  Terrace 1 2.80x2.53  Maid 4.09x3.72  Maid w.c. 3.57x1.55  Loundry 2.80x2.39                                                                                                                                                                                                                                                                                                          | Bath 1             | 4.41x2.90                     |
| Terrace 17.15x3.62 Terrace 1 2.80x2.53 Maid 4.09x3.72 Maid w.c. 3.57x1.55 Loundry 2.80x2.39                                                                                                                                                                                                                                                                                                                              | Kitchen            | 8.44x3.96                     |
| Terrace 1 2.80x2.53  Maid 4.09x3.72  Maid w.c. 3.57x1.55  Loundry 2.80x2.39                                                                                                                                                                                                                                                                                                                                              | W.C.               | 2.66x2.28                     |
| Maid 4.09x3.72<br>Maid w.c. 3.57x1.55<br>Loundry 2.80x2.39                                                                                                                                                                                                                                                                                                                                                               | Terrace            | 17.15x3.62                    |
| Maid w.c. 3.57x1.55<br>Loundry 2.80x2.39                                                                                                                                                                                                                                                                                                                                                                                 | Terrace 1          | 2.80x2.53                     |
| Loundry 2.80x2.39                                                                                                                                                                                                                                                                                                                                                                                                        | Maid               |                               |
|                                                                                                                                                                                                                                                                                                                                                                                                                          |                    |                               |
|                                                                                                                                                                                                                                                                                                                                                                                                                          | ,                  |                               |
| Gound Floor Total Area<br>471 m2                                                                                                                                                                                                                                                                                                                                                                                         |                    |                               |