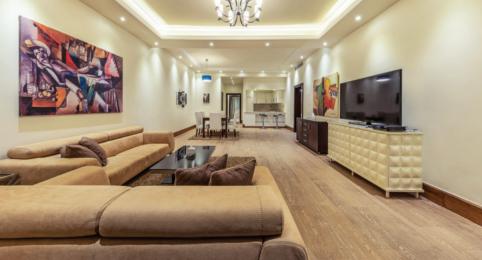

#### Main Hall

Divided into 3 parts including reception, dining and living areas.