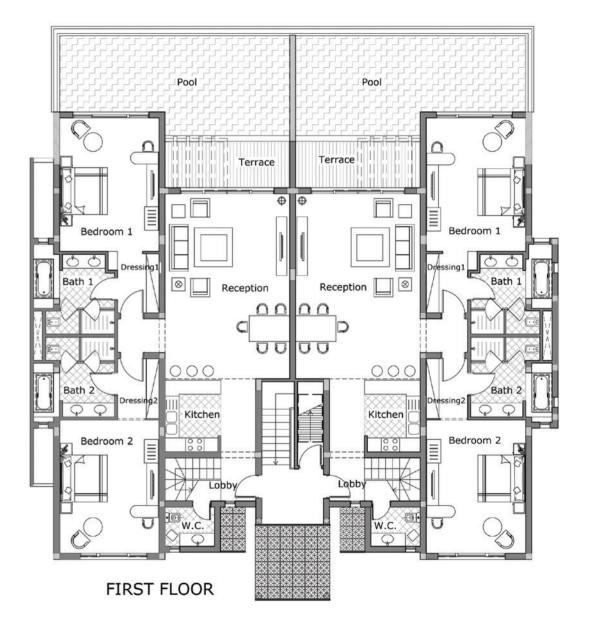

### CHALETS

Net Area 592.80m<sup>2</sup>

Across from Lake Villas through a pathway, Chalets are luxurious two floor buildings each with 4 apartments. Each apartment has 2 bedrooms overlooking a private

outdoor swimming pool.

#### **Ground Floor**

On the right hand side: guest WC - 2 bedrooms with en-suite dressing and bath rooms, one of them has a direct access to the main garden through a balcony.

On the left hand side: elevator - kitchen - laundry room - staff accommodation.

#### Main Hall

Divided into 3 parts including reception, dining and living areas.

#### Main Garden

An outdoor terrace over-looking green gardens and a swimming pool.

#### **First Floor**

4 master bedrooms with en-suite dressing and bathrooms.