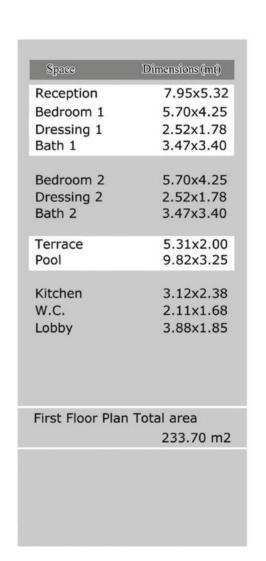

| Space          | Dimensions (mt)       |
|----------------|-----------------------|
| Reception      | 8.95x5.32             |
| Bedroom 1      | 4.99x4.25             |
| Dressing 1     | 2.36x1.60             |
| Bath 1         | 3.47x3.40             |
| Bedroom 2      | 5.10×4.25             |
| Bath 2         | 3.47x3.40             |
| Terrace        | 5.32x3.00             |
| Pool           | 9.83x4.00             |
| Garden         | 9.83x4.00             |
| Kitchen        | 3.06×2.38             |
| W.C.           | 2.11x1.68             |
| Lobby          | 3.23x1.85             |
|                |                       |
| Ground Floor P | lan Total area        |
|                | 293.30 m <sup>2</sup> |