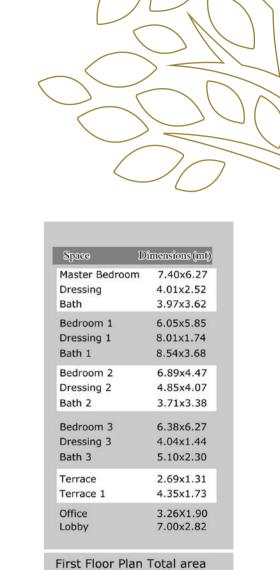

First Floor Plan Total are 467.00 m2

| Entrance Hall 6.15x4.54 Ent. 1.90x1.64 Bedroom 5.40x4.48 Dressing 3.90x1.94 Bath 3.85x2.48 Bedroom 1 5.46x5.18 Dressing 1 3.16x2.38 Bath 1 4.41x2.90  Kitchen 8.44x3.96 W.C. 2.66x2.28                                                                                                                                                                                                                                   | Space<br>Reception | Dimensions (mt)<br>14.55×6.46 |
|--------------------------------------------------------------------------------------------------------------------------------------------------------------------------------------------------------------------------------------------------------------------------------------------------------------------------------------------------------------------------------------------------------------------------|--------------------|-------------------------------|
| Bedroom       5.40x4.48         Dressing       3.90x1.94         Bath       3.85x2.48         Bedroom 1       5.46x5.18         Dressing 1       3.16x2.38         Bath 1       4.41x2.90         Kitchen       8.44x3.96         W.C.       2.66x2.28         Terrace       17.15x3.62         Terrace 1       2.80x2.53         Maid       4.09x3.72         Maid w.c.       3.57x1.55         Loundry       2.80x2.39 |                    | 6.15x4.54                     |
| Dressing       3.90x1.94         Bath       3.85x2.48         Bedroom 1       5.46x5.18         Dressing 1       3.16x2.38         Bath 1       4.41x2.90         Kitchen       8.44x3.96         W.C.       2.66x2.28         Terrace       17.15x3.62         Terrace 1       2.80x2.53         Maid       4.09x3.72         Maid w.c.       3.57x1.55         Loundry       2.80x2.39                                 | Ent.               | 1.90x1.64                     |
| Bath       3.85x2.48         Bedroom 1       5.46x5.18         Dressing 1       3.16x2.38         Bath 1       4.41x2.90         Kitchen       8.44x3.96         W.C.       2.66x2.28         Terrace       17.15x3.62         Terrace 1       2.80x2.53         Maid       4.09x3.72         Maid w.c.       3.57x1.55         Loundry       2.80x2.39                                                                  | Bedroom            | 5.40x4.48                     |
| Bedroom 1 5.46x5.18 Dressing 1 3.16x2.38 Bath 1 4.41x2.90  Kitchen 8.44x3.96 W.C. 2.66x2.28  Terrace 17.15x3.62 Terrace 1 2.80x2.53  Maid 4.09x3.72 Maid w.c. 3.57x1.55 Loundry 2.80x2.39                                                                                                                                                                                                                                | Dressing           | 3.90x1.94                     |
| Dressing 1 3.16x2.38 Bath 1 4.41x2.90  Kitchen 8.44x3.96 W.C. 2.66x2.28  Terrace 17.15x3.62  Terrace 1 2.80x2.53  Maid 4.09x3.72  Maid w.c. 3.57x1.55  Loundry 2.80x2.39                                                                                                                                                                                                                                                 | Bath               | 3.85x2.48                     |
| Bath 1 4.41x2.90  Kitchen 8.44x3.96 W.C. 2.66x2.28  Terrace 17.15x3.62  Terrace 1 2.80x2.53  Maid 4.09x3.72  Maid w.c. 3.57x1.55  Loundry 2.80x2.39                                                                                                                                                                                                                                                                      | Bedroom 1          | 5.46x5.18                     |
| Kitchen 8.44x3.96 W.C. 2.66x2.28 Terrace 17.15x3.62 Terrace 1 2.80x2.53 Maid 4.09x3.72 Maid w.c. 3.57x1.55 Loundry 2.80x2.39                                                                                                                                                                                                                                                                                             | Dressing 1         | 3.16x2.38                     |
| W.C. 2.66x2.28  Terrace 17.15x3.62  Terrace 1 2.80x2.53  Maid 4.09x3.72  Maid w.c. 3.57x1.55  Loundry 2.80x2.39                                                                                                                                                                                                                                                                                                          | Bath 1             | 4.41x2.90                     |
| Terrace 17.15x3.62 Terrace 1 2.80x2.53 Maid 4.09x3.72 Maid w.c. 3.57x1.55 Loundry 2.80x2.39                                                                                                                                                                                                                                                                                                                              | Kitchen            | 8.44x3.96                     |
| Terrace 1 2.80x2.53  Maid 4.09x3.72  Maid w.c. 3.57x1.55  Loundry 2.80x2.39                                                                                                                                                                                                                                                                                                                                              | W.C.               | 2.66x2.28                     |
| Maid 4.09x3.72<br>Maid w.c. 3.57x1.55<br>Loundry 2.80x2.39                                                                                                                                                                                                                                                                                                                                                               | Terrace            | 17.15x3.62                    |
| Maid w.c. 3.57x1.55<br>Loundry 2.80x2.39                                                                                                                                                                                                                                                                                                                                                                                 | Terrace 1          | 2.80x2.53                     |
| Loundry 2.80x2.39                                                                                                                                                                                                                                                                                                                                                                                                        | Maid               |                               |
|                                                                                                                                                                                                                                                                                                                                                                                                                          |                    |                               |
|                                                                                                                                                                                                                                                                                                                                                                                                                          | ,                  |                               |
| Gound Floor Total Area<br>471 m2                                                                                                                                                                                                                                                                                                                                                                                         |                    |                               |