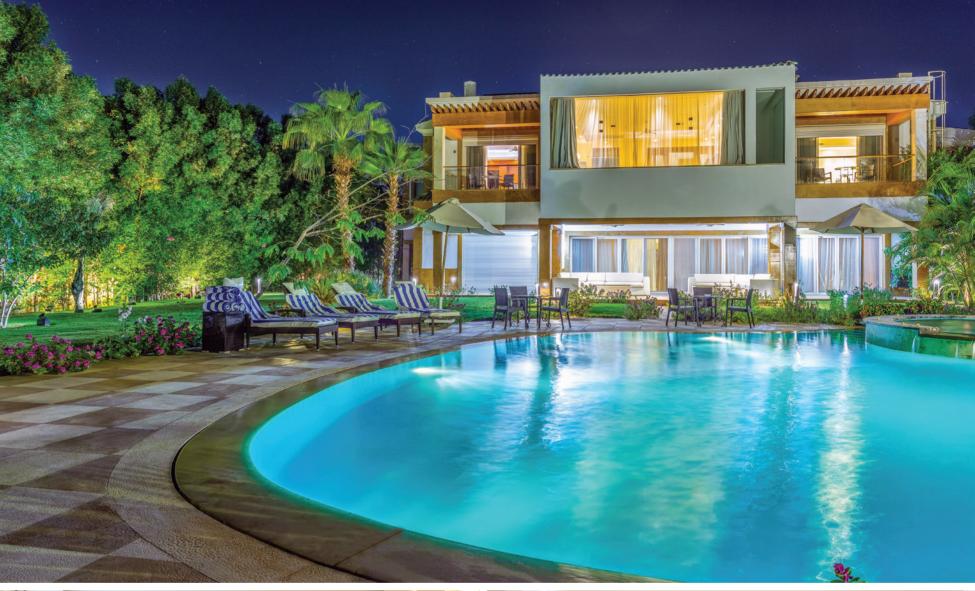

## VILLA (4)

Net Area 2160m<sup>2</sup>

In close proximity to Hyatt Regency Sharm El Sheikh Resort, Lake Villas are nestled within lush-green landscaped gardens. The Lake Villas are two floors with luxurious Mediterranean architecture and elegant of finishings. Lake Villas have a full sea view from their main gardens.

#### Main Garden

An outdoor terrace over-looking green gardens and a swimming pool.