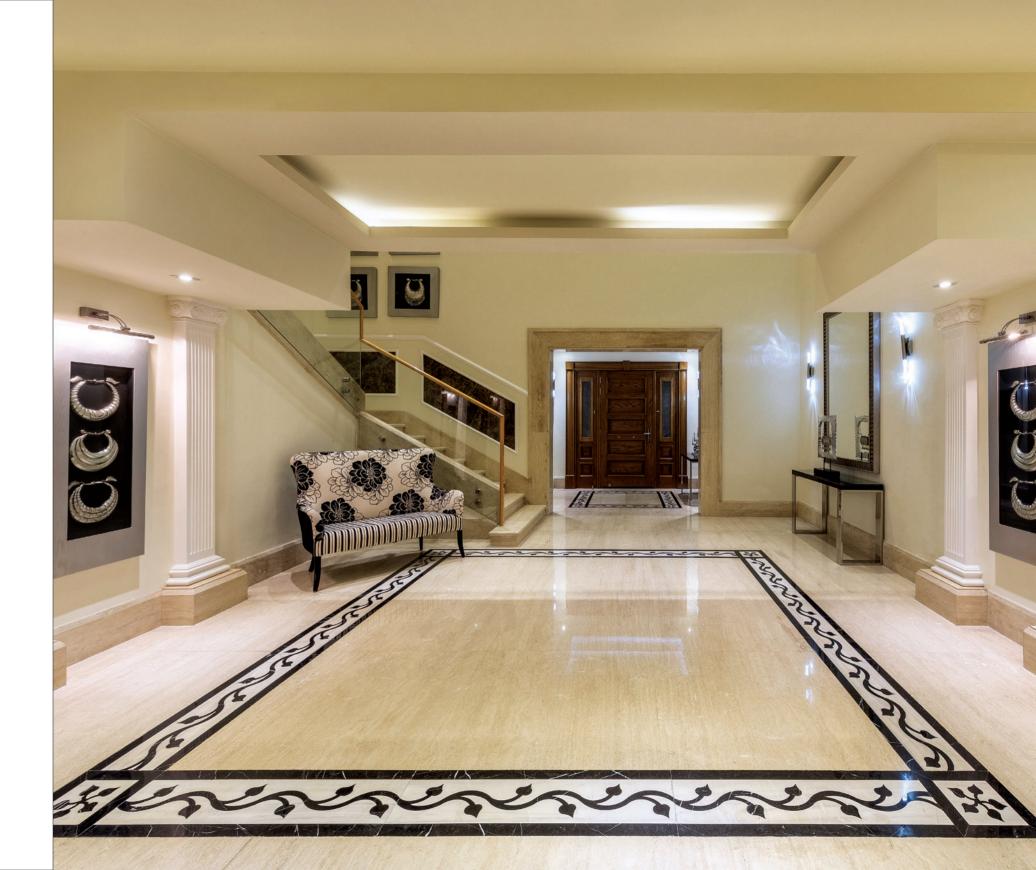

#### Main Hall

Divided into 3 parts including reception, dining and living areas.