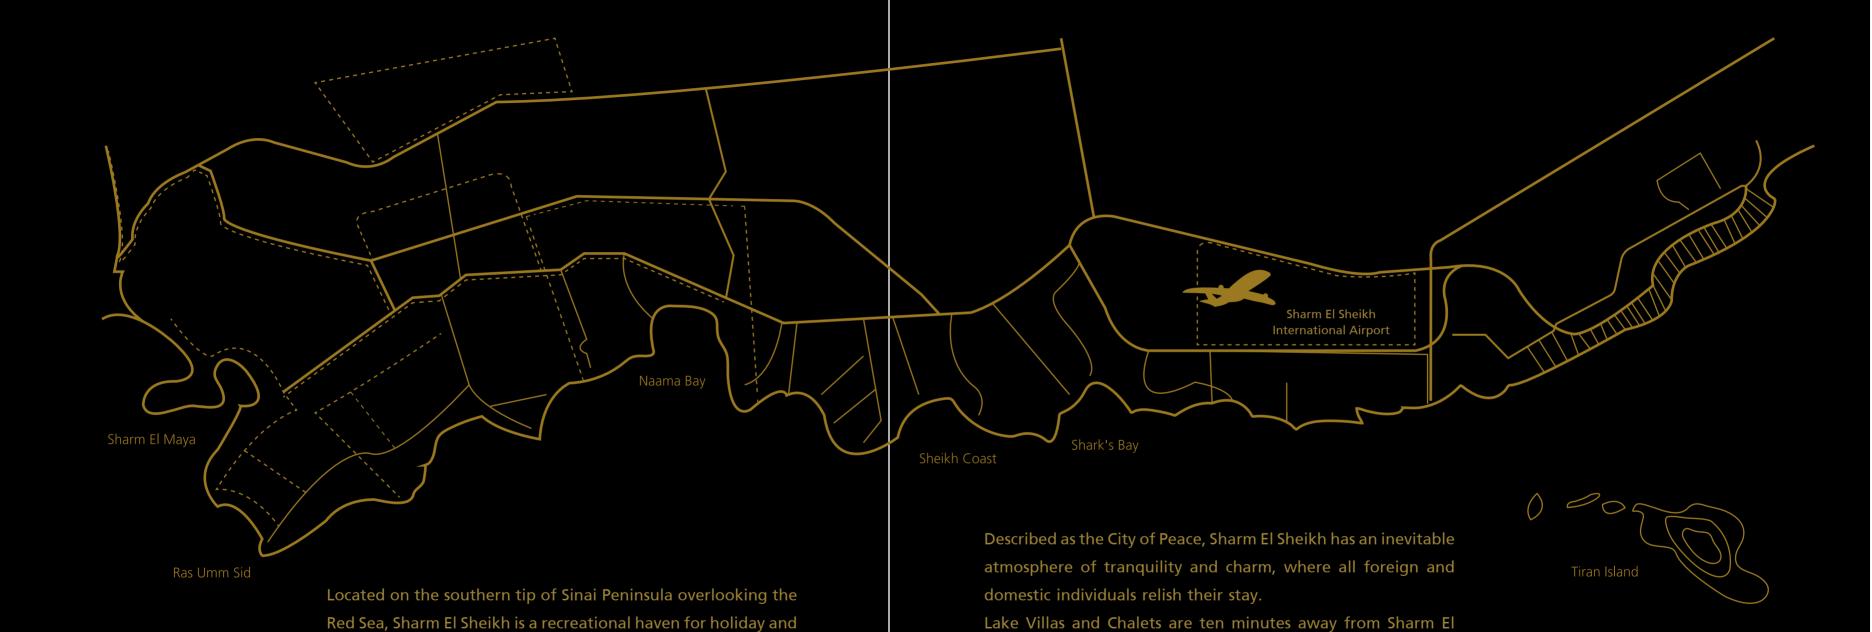

### SHARM EL SHEIKH

On the coast of the "Red Sea" and 500 Kilometers from Egypt's capital is the largest city in the south of "Sinai Peninsula", a recreational safe haven for all who makes it a destination.

Described as the "City of Peace" with an inevitable sensation of love, where all foreign and domestic individuals relish their stay. Our Villas and Chalets are 10 minutes away from the city's International Airport.

Sheikh International Airport. The site benefits from wide views

of the Red Sea and stepped plateaus.

scuba diving seekers. It is the largest city in Sinai with modern

amenities and is well connected to the Egyptian Capital, Cairo