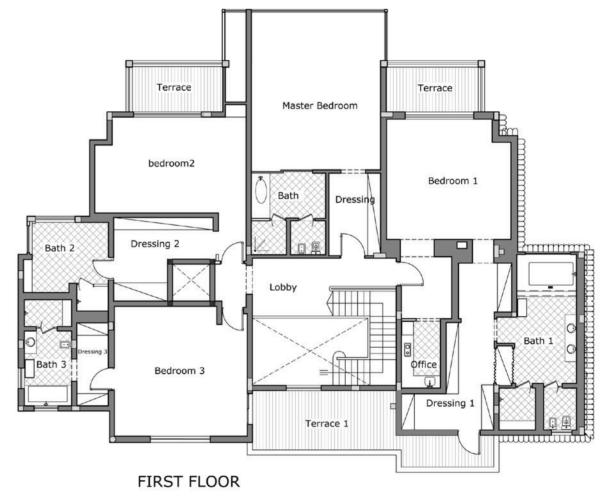

|
| Ent.           | 2.90x2.51              |
| Bedroom        | 5.24x4.43              |
| Dressing       | 2.93x1.83              |
| Bath           | 3.80x2.51              |
| Bedroom 1      | 5.42x5.14              |
| Dressing 1     | 3.20x2.22              |
| Bath 1         | 4.38x2.97              |
| Kitchen        | 8.62x3.96              |
| Store          | 3.29x1.86              |
| W.C.           | 2.62x2.12              |
| Terrace        | 16.92x3.81             |
| Terrace 1      | 2.96x2.81              |
| Maid           | 3.65x2.90              |
| Maid w.c.      | 3.18x1.57              |
| Loundry        | 2.82x2.35<br>2.22x1.79 |
| Guard<br>Elec. | 2.22X1.79<br>3.36X1.12 |
| Liec.          | 3.30x1.12              |
| Gound Floor    |                        |





First Floor Plan Total are 467.00 m2











| Entrance Hall 6.15x4.54 Ent. 1.90x1.64 Bedroom 5.40x4.48 Dressing 3.90x1.94 Bath 3.85x2.48 Bedroom 1 5.46x5.18 Dressing 1 3.16x2.38 Bath 1 4.41x2.90  Kitchen 8.44x3.96 W.C. 2.66x2.28                                                                                                                                                                                                                                   | Space<br>Reception | Dimensions (mt)<br>14.55×6.46 |
|-----------------------------------------------------------------------------------------------------------------------------------------------------------------------------------------------------------------------------------------------------------------------------------------