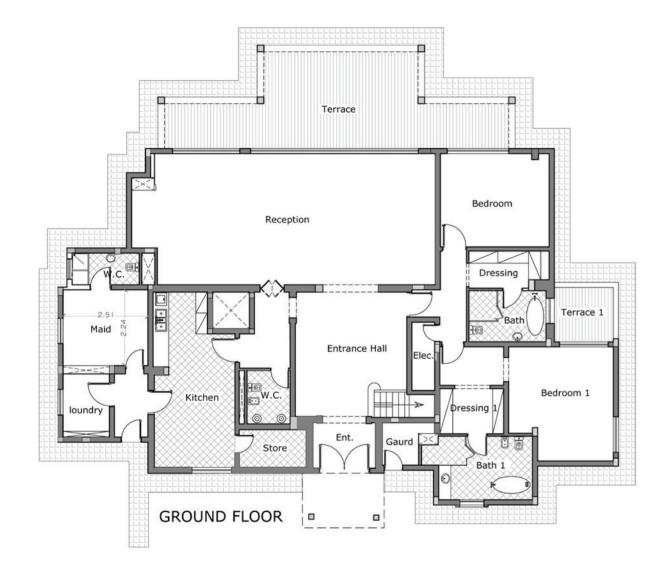

#### **Ground Floor**

On the right hand side: guest WC - 2 bedrooms with en-suite dressing and bath rooms, one of them has a direct access to the main garden through a balcony.

On the left hand side: elevator - kitchen - laundry room - staff accommodation.

#### Main Hall

Divided into 3 parts including reception, dining and living areas.

#### Main Garden

An outdoor terrace over-looking green gardens and a swimming pool.

#### **First Floor**

4 master bedrooms with en-suite dressing and bathrooms.