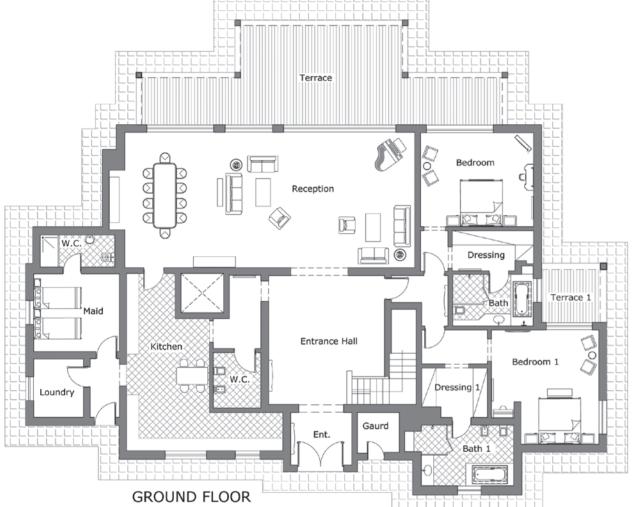

| Space          | Dimensions (mt         |
|----------------|------------------------|
| Reception      | 13.78x6.46             |
| Entrance Hall  | 6.11x5.48              |
| Ent.           | 2.90x2.51              |
| Bedroom        | 5.24x4.43              |
| Dressing       | 2.93x1.83              |
| Bath           | 3.80x2.51              |
| Bedroom 1      | 5.42x5.14              |
| Dressing 1     | 3.20x2.22              |
| Bath 1         | 4.38x2.97              |
| Kitchen        | 8.62x3.96              |
| Store          | 3.29x1.86              |
| W.C.           | 2.62x2.12              |
| Terrace        | 16.92x3.81             |
| Terrace 1      | 2.96x2.81              |
| Maid           | 3.65x2.90              |
| Maid w.c.      | 3.18x1.57              |
| Loundry        | 2.82x2.35<br>2.22x1.79 |
| Guard<br>Elec. | 2.22X1.79<br>3.36X1.12 |
| Liec.          | 3.30x1.12              |
| Gound Floor    |                        |

#### **Ground Floor**

On the right hand side: guest WC - 2 bedrooms with en-suite dressing and bath rooms, one of them has a direct access to the main garden through a balcony.

On the left hand side: elevator - kitchen - laundry room - staff accommodation.

#### Main Hall

Divided into 3 parts including reception, dining and living areas.