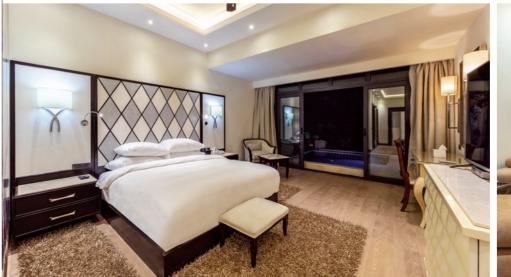

Central air conditioning with separate controllers.

#### **Ground Floor**



On the right hand side: guest WC - 2 bedrooms with en-suite dressing and bath rooms, one of them has a direct access to the main garden through a balcony.

On the left hand side: elevator - kitchen - laundry room - staff accommodation.

#### Main Hall

Divided into 3 parts including reception, dining and living areas.

#### Main Garden

An outdoor terrace over-looking green gardens and a swimming pool.

#### **First Floor**

4 master bedrooms with en-suite dressing and bathrooms.



### CHALETS

Net Area 592.80m<sup>2</sup>

Across from Lake Villas through a pathway, Chalets are luxurious two floor buildings each with 4 apartments. Each apartment has 2 bedrooms overlooking a private

outdoor swimming pool.









| Space          | Dimensions (mt)       |
|----------------|-----------------------|
| Reception      | 8.95x5.32             |
| Bedroom 1      | 4.99x4.25             |
| Dressing 1     | 2.36x1.60             |
| Bath 1         | 3.47x3.40             |
| Bedroom 2      | 5.10×4.25             |
| Bath 2         | 3.47x3.40             |
| Terrace        | 5.32x3.00             |
| Pool           | 9.83x4.00             |
| Garden         | 9.83x4.00             |
| Kitchen        | 3.06×2.38             |
| W.C.           | 2.11x1.68             |
| Lobby          | 3.23x1.85             |
|                |                       |
| Ground Floor P | lan Total area        |
|                | 293.30 m <sup>2</sup> |







| Space          | Dimensions (mt) |
|----------------|---