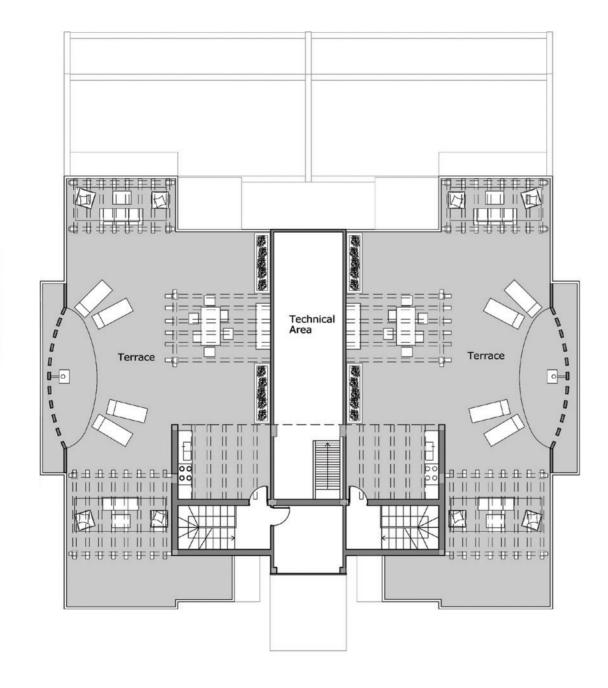

| Space          | Dimensions (mt) |
|----------------|-----------------|
| Terrace        | 13.40x9.65      |
| Technical Area | 11.16x2.89      |

Roof Floor Plan Total area 153,20 m2

#### Roof

Special access to rooftop through an interior stairs.

Rooftop has a kitchenette and a barbecue area.