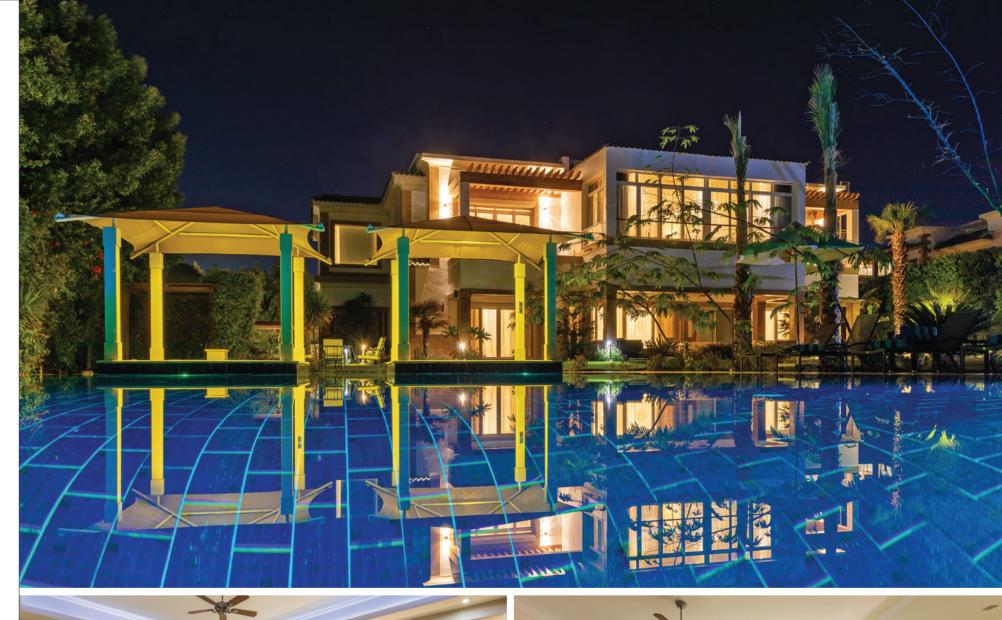

## VILLA (4)

Net Area 2160m<sup>2</sup>

In close proximity to Hyatt Regency Sharm El Sheikh Resort, Lake Villas are nestled within lush-green landscaped gardens. The Lake Villas are two floors with luxurious Mediterranean architecture and elegant of finishings. Lake Villas have a full sea view from their main gardens.

#### Main Garden

An outdoor terrace over-looking green gardens and a swimming pool.