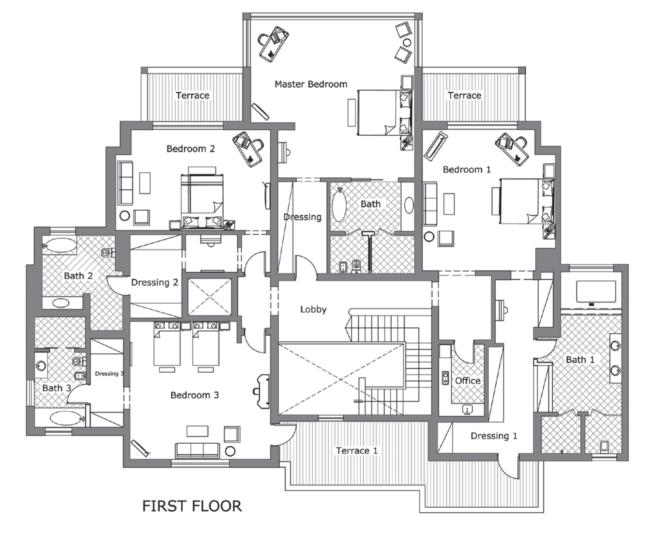

## VILLA (4)

Net Area 2160m<sup>2</sup>

In close proximity to Hyatt Regency Sharm El Sheikh Resort, Lake Villas are nestled within lush-green landscaped gardens. The Lake Villas are two floors with luxurious Mediterranean architecture and elegant of finishings. Lake Villas have a full sea view from their main gardens.

#### **Ground Floor**

On the right hand side: guest WC - 2 bedrooms with en-suite dressing and bath rooms, one of them has a direct access to the main garden through a balcony.

On the left hand side: elevator - kitchen - laundry room - staff accommodation.

#### Main Hall

Divided into 3 parts including reception, dining and living areas.

#### **First Floor**

4 master bedrooms with en-suite dressing and bathrooms.