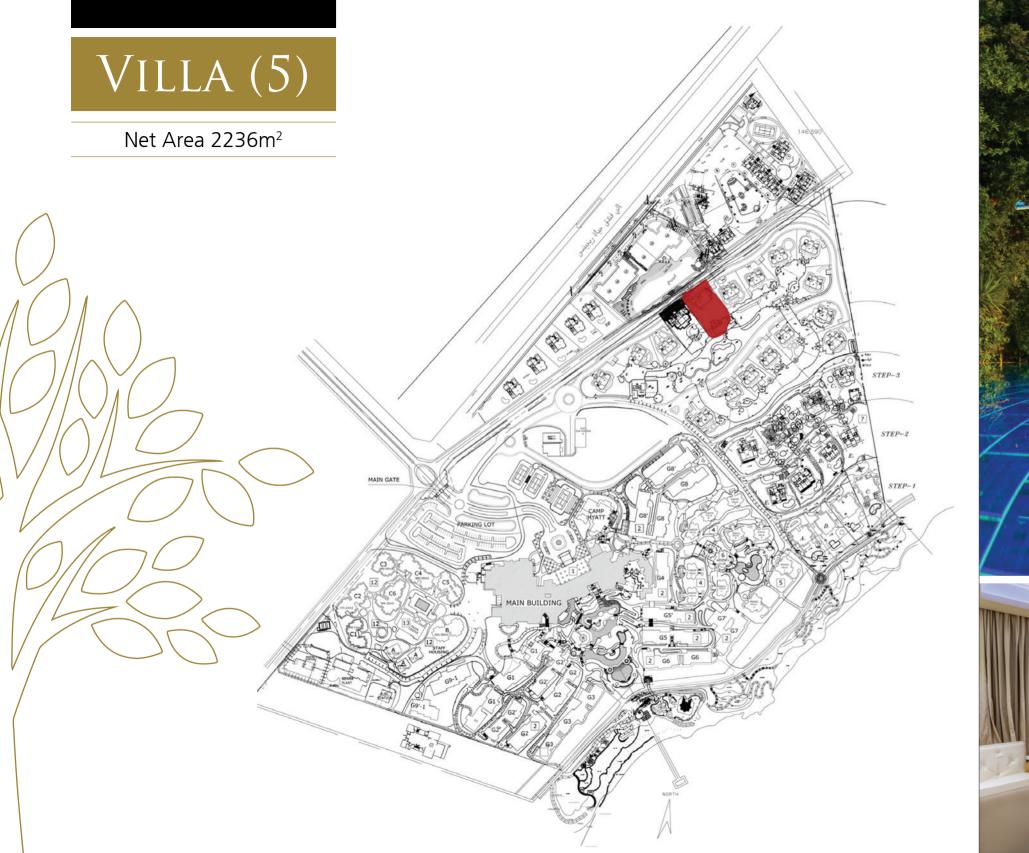

## VILLA (4)

Net Area 2160m<sup>2</sup>

In close proximity to Hyatt Regency Sharm El Sheikh Resort, Lake Villas are nestled within lush-green landscaped gardens. The Lake Villas are two floors with luxurious Mediterranean architecture and elegant of finishings. Lake Villas have a full sea view from their main gardens.