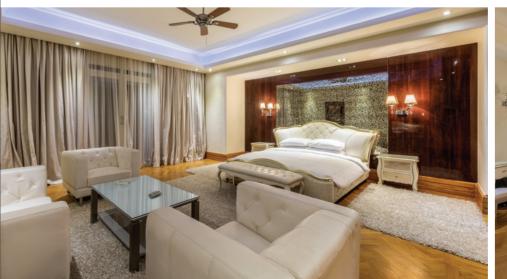

|
| Bedroom        | 5.24x4.43              |
| Dressing       | 2.93x1.83              |
| Bath           | 3.80x2.51              |
| Bedroom 1      | 5.42x5.14              |
| Dressing 1     | 3.20x2.22              |
| Bath 1         | 4.38x2.97              |
| Kitchen        | 8.62x3.96              |
| Store          | 3.29x1.86              |
| W.C.           | 2.62x2.12              |
| Terrace        | 16.92x3.81             |
| Terrace 1      | 2.96x2.81              |
| Maid           | 3.65x2.90              |
| Maid w.c.      | 3.18x1.57              |
| Loundry        | 2.82x2.35<br>2.22x1.79 |
| Guard<br>Elec. | 2.22X1.79<br>3.36X1.12 |
| Liec.          | 3.30x1.12              |
| Gound Floor    |                        |





First Floor Plan Total are 467.00 m2











| Entrance Hall 6.15x4.54 Ent. 1.90x1.64 Bedroom 5.40x4.48 Dressing 3.90x1.94 Bath 3.85x2.48 Bedroom 1 5.46x5.18 Dressing 1 3.16x2.38 Bath 1 4.41x2.90  Kitchen 8.44x3.96 W.C. 2.66x2.28                                                                                                                                                                                                                                   | Space<br>Reception | Dimensions (mt)<br>14.55×6.46 |
|---------------------------------------------------------------------------------------------------------------------------------------------------------------------------------------------------------------------------------------------------------------------------------------------------------------------------------------