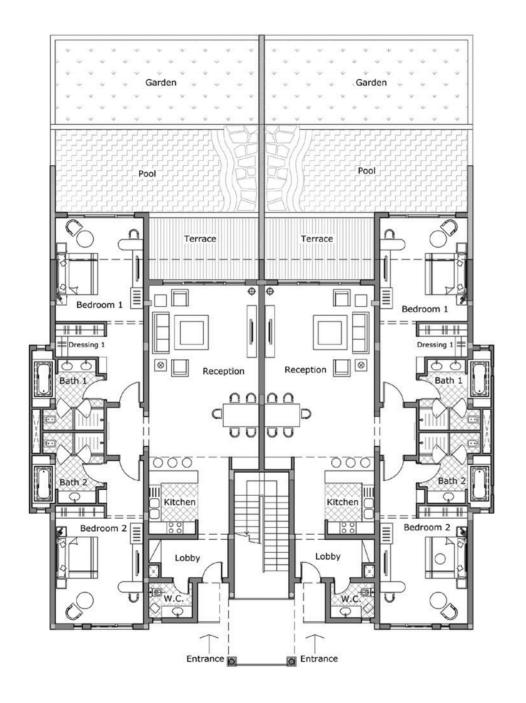

### CHALETS

Net Area 592.80m<sup>2</sup>

Across from Lake Villas through a pathway, Chalets are luxurious two floor buildings each with 4 apartments. Each apartment has 2 bedrooms overlooking a private

outdoor swimming pool.

#### **Ground Floor**

On the right hand side: guest WC - 2 bedrooms with en-suite dressing and bath rooms, one of them has a direct access to the main garden through a balcony.

On the left hand side: elevator - kitchen - laundry room - staff accommodation.

#### Main Hall

Divided into 3 parts including reception, dining and living areas.

#### Main Garden

An outdoor terrace over-looking green gardens and a swimming pool.

#### **First Floor**

4 master bedrooms with en-suite dressing and bathrooms.