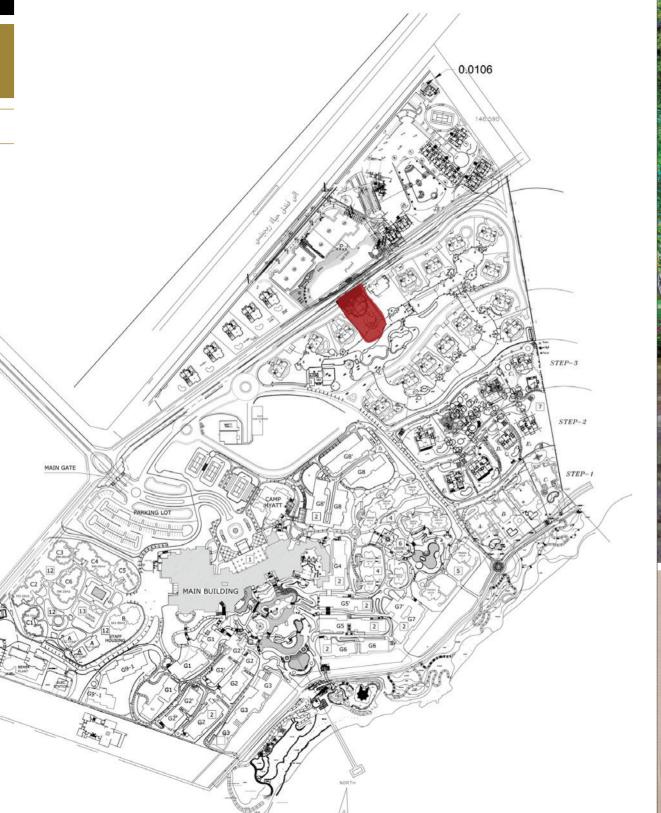

### SHARM EL SHEIKH

On the coast of the "Red Sea" and 500 Kilometers from Egypt's capital is the largest city in the south of "Sinai Peninsula", a recreational safe haven for all who makes it a destination.

Described as the "City of Peace" with an inevitable sensation of love, where all foreign and domestic individuals relish their stay. Our Villas and Chalets are 10 minutes away from the city's International Airport.

Sheikh International Airport. The site benefits from wide views

of the Red Sea and stepped plateaus.

scuba diving seekers. It is the largest city in Sinai with modern

amenities and is well connected to the Egyptian Capital, Cairo