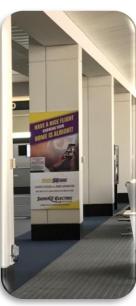

Sleek and bright, fluorescent **Back-Lit Static Displays** are a great way to catch the eyes of customers and are located throughout the terminals.

Rotate your static or video message on any or all of our 4 **Digital Network Monitors**. We can run up to 10 spots per monitor and are limited to :30 seconds each.