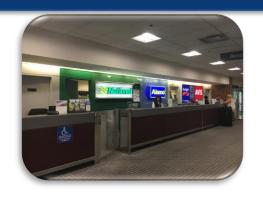

Sleek and bright, fluorescent **Back-Lit Static Displays** are a great way to catch the eyes of customers and are located throughout the terminals.

Rotate your static or video message on any or all of our 4 **Digital Network Monitors**. We can run up to 10 spots per monitor and are limited to :30 seconds each.