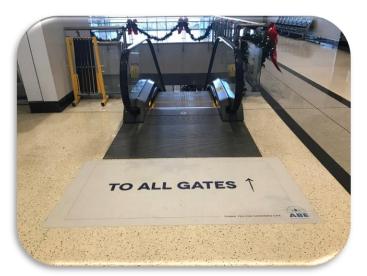

Sleek and bright, fluorescent **Back-Lit Static Displays** are a great way to catch the eyes of customers and are located throughout the terminals.

Rotate your static or video message on any or all of our 4 **Digital Network Monitors**. We can run up to 10 spots per monitor and are limited to :30 seconds each.