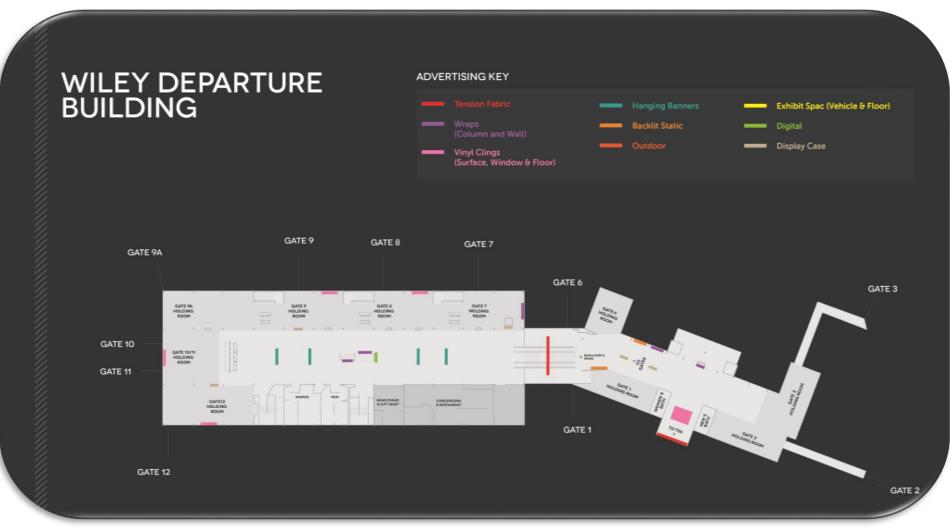

Capture their attention! Travelers are advised to arrive to an airport at least two hours or more prior to their flight.

Multi-Modal Ground Transportation Center

**Tension Fabrics and Hanging Banners** have incredible impact as they are the two largest signage options available. We will custom-fit a desired location including outside.

Floor Graphics, Column Wraps and Charging
Station Graphics are simple ways to make a BIG impact!

Looking to get in front of those who need a hotel room or ground transportation? The Hotel & Ground Transportation Center is the place to be!

Sleek and bright, fluorescent **Back-Lit Static Displays** are a great way to catch the eyes of customers and are located throughout the terminals.

Rotate your static or video message on any or all of our 4 **Digital Network Monitors**. We can run up to 10 spots per monitor and are limited to :30 seconds each.

Looking for high impact? We have **Floor & Exhibit Space** locations available to do just that! Perfect for vehicles, furniture, interactive displays, kiosks, photo ops, demos, pop-up shops and more!

**Display Cases** are a great way to showcase your message or product as they are outfitted to your desire.

Make an impression with our **Baggage Carousels** while passengers wait for their luggage.

The options are endless! Let us be your blank canvas to bring your brand and products to life. We will collaborate with you to develop a plan that works.