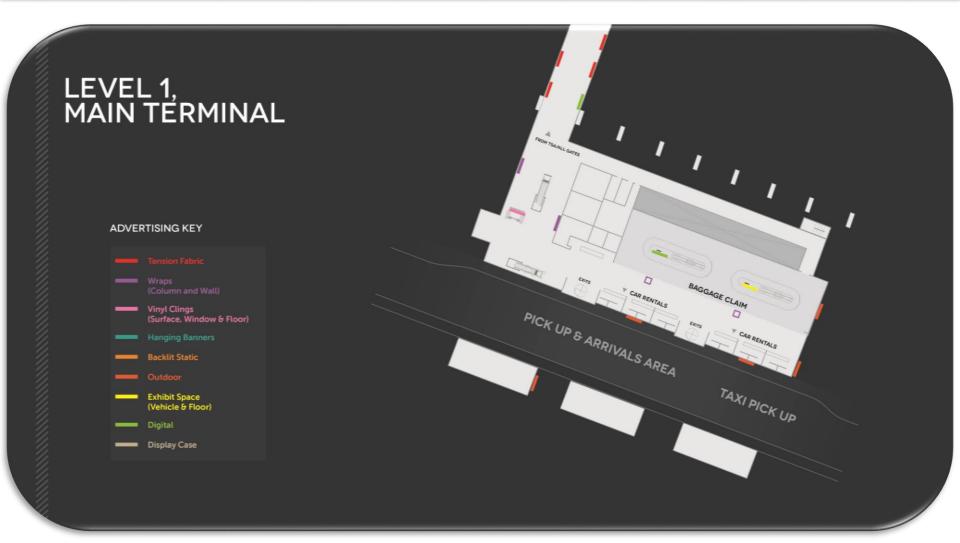

Capture their attention! Travelers are advised to arrive to an airport at least two hours or more prior to their flight.

Multi-Modal Ground Transportation Center

**Tension Fabrics and Hanging Banners** have incredible impact as they are the two largest signage options available. We will custom-fit a desired location including outside.

Floor Graphics, Column Wraps and Charging
Station Graphics are simple ways to make a BIG impact!

Looking to get in front of those who need a hotel room or ground transportation? The Hotel & Ground Transportation Center is the place to be!

Sleek and bright, fluorescent **Back-Lit Static Displays** are a great way to catch the eyes of customers and are located throughout the terminals.

Rotate your static or video message on any or all of our 4 **Digital Network Monitors**. We can run up to 10 spots per monitor and are limited to :30 seconds each.

Looking for high impact? We have **Floor & Exhibit Space** locations available to do just that! Perfect for vehicles, furniture, interactive displays, kiosks, photo ops, demos, pop-up shops and more!

**Display Cases** are a great way to showcase your message or product as they are outfitted to your desire.

Make an impression with our **Baggage Carousels** while passengers wait for their luggage.

The options are endless! Let us be your blank canvas to bring your brand and products to life. We will collaborate with you to develop a plan that works.