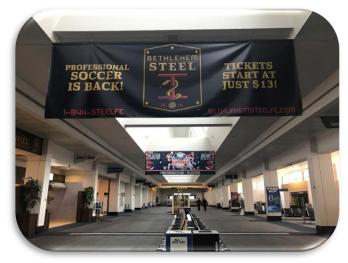

Capture their attention! Travelers are advised to arrive to an airport at least two hours or more prior to their flight.

Multi-Modal Ground Transportation Center

**Tension Fabrics and Hanging Banners** have incredible impact as they are the two largest signage options available. We will custom-fit a desired location including outside.