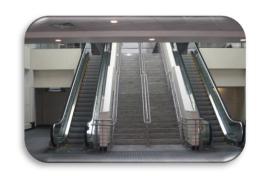

Capture their attention! Travelers are advised to arrive to an airport at least two hours or more prior to their flight.

Multi-Modal Ground Transportation Center

**Tension Fabrics and Hanging Banners** have incredible impact as they are the two largest signage options available. We will custom-fit a desired location including outside.