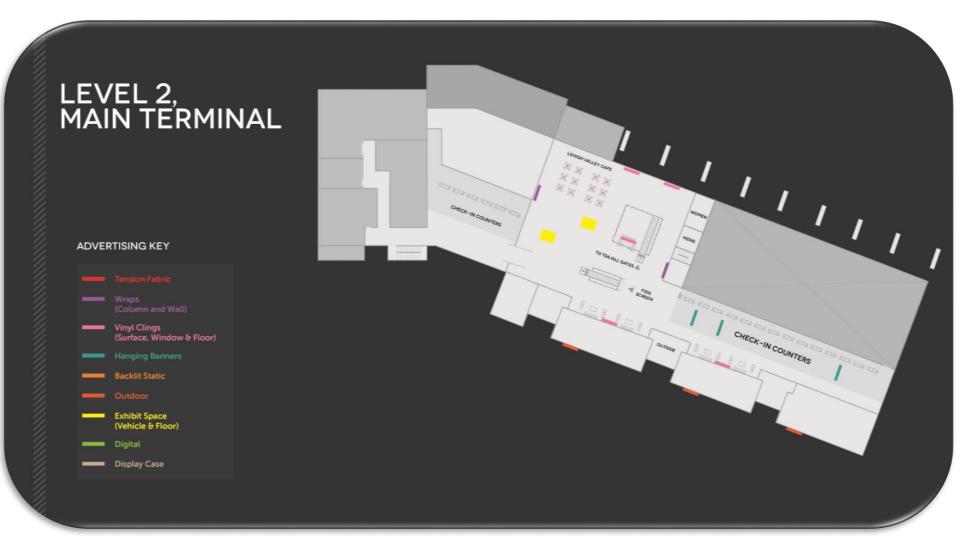

Capture their attention! Travelers are advised to arrive to an airport at least two hours or more prior to their flight.

Multi-Modal Ground Transportation Center

**Tension Fabrics and Hanging Banners** have incredible impact as they are the two largest signage options available. We will custom-fit a desired location including outside.

Floor Graphics, Column Wraps and Charging
Station Graphics are simple ways to make a BIG impact!

Looking to get in front of those who need a hotel room or ground transportation? The Hotel & Ground Transportation Center is the place to be!

Sleek and bright, fluorescent **Back-Lit Static Displays** are a great way to catch the eyes of customers and are located throughout the terminals.

Rotate your static or video message on any or all of our 4 **Digital Network Monitors**. We can run up to 10 spots per monitor and are limited to :30 seconds each.

Looking for high impact? We have **Floor & Exhibit Space** locations available to do just that! Perfect for vehicles, furniture, interactive displays, kiosks, photo ops, demos, pop-up shops and more!

**Display Cases** are a great way to showcase your message or product as they are outfitted to your desire.

Make an impression with our **Baggage Carousels** while passengers wait for their luggage.

The options are endless! Let us be your blank canvas to bring your brand and products to life. We will collaborate with you to develop a plan that works.