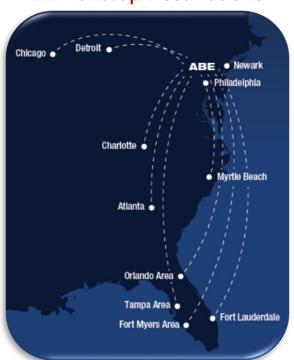

# Lehigh Valley International Airport Advertising

Media Kit | 2018

#### Facts & Stats

#### Lehigh Valley International Airport (ABE) is

- located in Eastern Pennsylvania in Hanover Township right in the heart of the Lehigh Valley and is 90 miles from New York City, 85 miles from Harrisburg and 65 miles from Philadelphia.
- well-positioned to support the region's continual growth and development as the only commercial airport.
- the 4<sup>th</sup> largest commercial airport in the Commonwealth of Pennsylvania out of 14.

#### **11 Nonstop Destinations**



#### **Airlines**



#### **Passengers**

| 621,896 | lan                           | 53,177<br>53,564                   | 11.9%                                                    |
|---------|-------------------------------|------------------------------------|----------------------------------------------------------|
| 612,650 | 2018                          |                                    | increase<br>from Jan                                     |
| 673,505 |                               |                                    | 2017                                                     |
| 688,505 | Feb<br>2018                   |                                    | 15.7%<br>increase<br>from Feb<br>2017                    |
| 692,154 |                               |