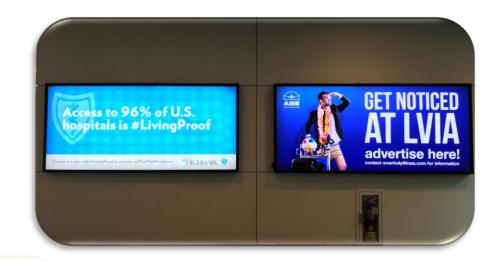

Sleek and bright, fluorescent **Back-Lit Static Displays** are a great way to catch the eyes of customers and are located throughout the terminals.

Rotate your static or video message on any or all of our 4 **Digital Network Monitors**. We can run up to 10 spots per monitor and are limited to :30 seconds each.