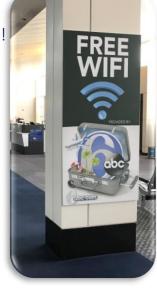

Capture their attention! Travelers are advised to arrive to an airport at least two hours or more prior to their flight.

Multi-Modal Ground Transportation Center

**Tension Fabrics and Hanging Banners** have incredible impact as they are the two largest signage options available. We will custom-fit a desired location including outside.

Floor Graphics, Column Wraps and Charging
Station Graphics are simple ways to make a BIG impact!

Looking to get in front of those who need a hotel room or ground transportation? The Hotel & Ground Transportation Center is the place to be!