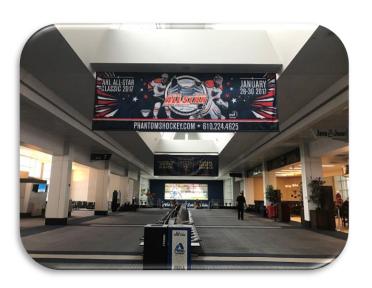

Capture their attention! Travelers are advised to arrive to an airport at least two hours or more prior to their flight.

Multi-Modal Ground Transportation Center

**Tension Fabrics and Hanging Banners** have incredible impact as they are the two largest signage options available. We will custom-fit a desired location including outside.