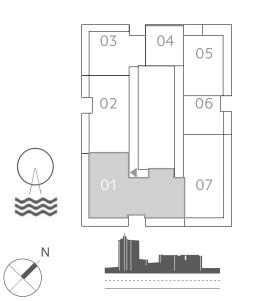

## UNIT 01 | LEVEL PODIUM 01-05

| SUITE AREA   | 1448.93 SQ.FT. | 134.61 SQ.M. |
|--------------|----------------|--------------|
| BALCONY AREA | 450.68 SQ.FT.  | 41.87 SQ.M.  |
| TOTAL AREA   | 1899.61 SQ.FT. | 176.48 SQ.M. |

### KEY PLAN LEVEL PODIUM