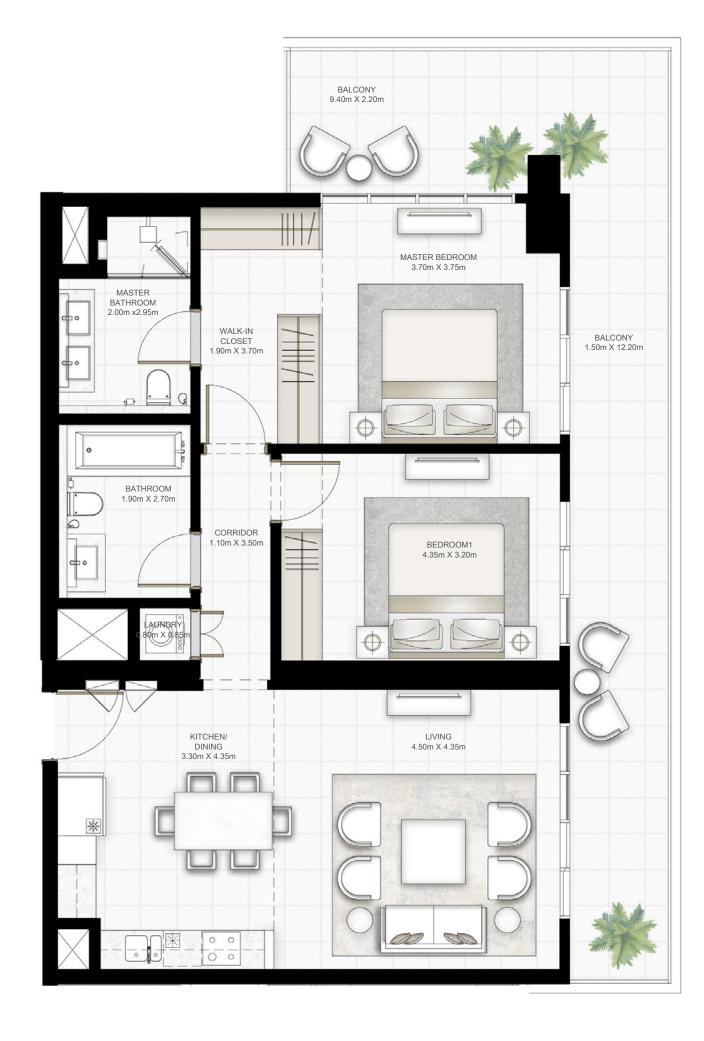

# IBEDROOM

UNIT 06 | LEVEL 02-17 & 19-26

| SUITE AREA   | 653.15 SQ.FT. | 60.68 SQ.M. |
|--------------|---------------|-------------|
| BALCONY AREA | 79.98 SQ.FT.  | 7.43 SQ.M.  |
| TOTAL AREA   | 733.13 SQ.FT. | 68.11 SQ.M. |

KEY PLAN LEVEL 02-17

KEY PLAN LEVEL 19-25