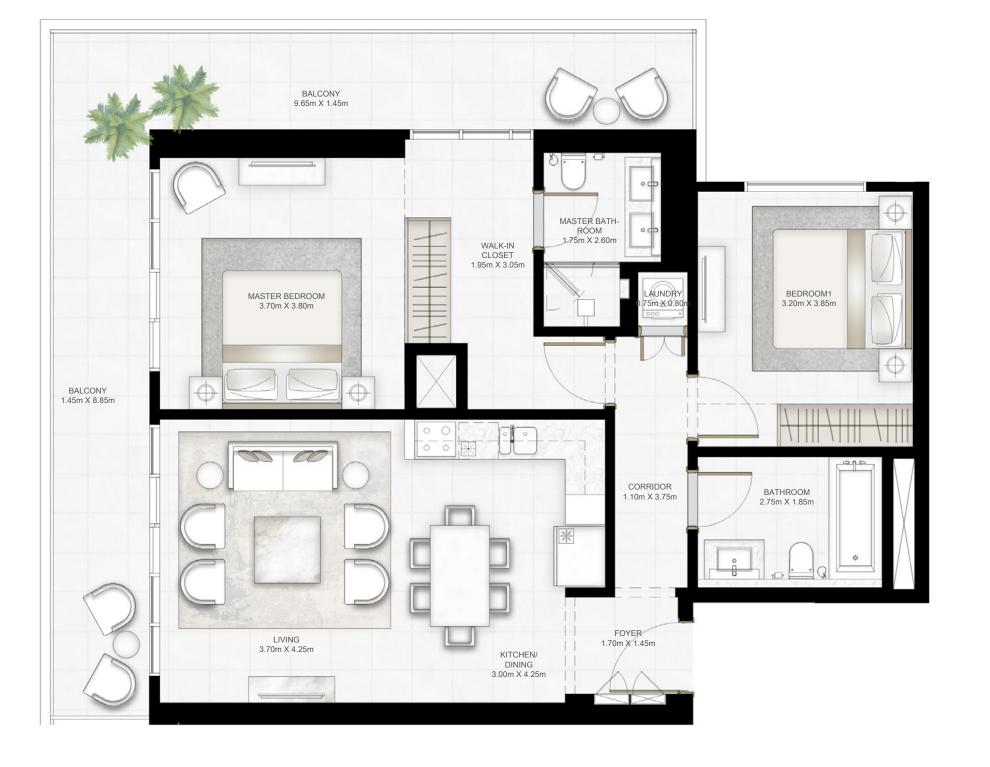

# IBEDROOM

### UNIT 04 | LEVEL or & PODIUM 01-05

| <br>SUITE AREA | 673.39 SQ.FT. | 62.56 SQ.M. |
|----------------|---------------|-------------|
| BALCONY AREA   | 31.32 SQ.FT.  | 2.91 SQ.M.  |
| TOTAL AREA     | 704.71 SQ.FT. | 65.47 SQ.M. |

### KEY PLAN LEVEL PODIUM