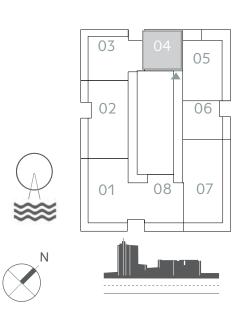

# IBEDROOM

UNIT 04 | LEVEL 02-17& 19-25

| SUITE AREA   | 675.44 SQ.FT. | 62.75 SQ.M. |
|--------------|---------------|-------------|
| BALCONY AREA | 122.92 SQ.FT. | 11.42 SQ.M. |
| TOTAL AREA   | 798.36 SQ.FT. | 74.17 SQ.M. |

### KEY PLAN LEVEL 02-17

### KEY PLAN LEVEL 19-25