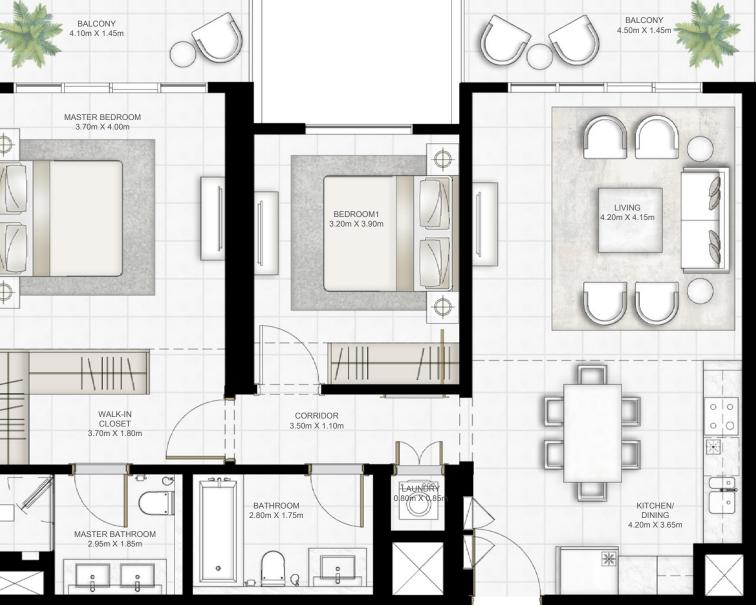

# 2 BEDROOM

#### UNIT 03 | LEVEL 01& PODIUM 01-05

| SUITE AREA   | 978.12 SQ.FT.  | 90.87 SQ.M.  |
|--------------|----------------|--------------|
| BALCONY AREA | 306.02 SQ.FT.  | 28.43 SQ.M.  |
| TOTAL AREA   | 1284.14 SQ.FT. | 119.30 SQ.M. |

# 2 BEDROOM

UNIT 03 | LEVEL 02-17&19-25

| SUITE AREA   | 976.50 SQ.FT.  | 90.72 SQ.M.  |
|--------------|----------------|--------------|
| BALCONY AREA | 311.4 SQ.FT.   | 28.93 SQ.M.  |
| TOTAL AREA   | 1287.90 SQ.FT. | 119.65 SQ.M. |