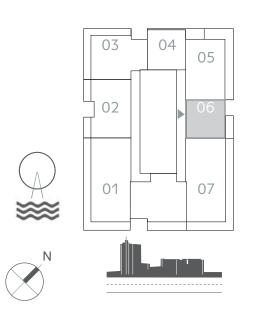

# IBEDROOM

UNIT 06 | LEVEL 02-17 & 19-26

| SUITE AREA   | 653.15 SQ.FT. | 60.68 SQ.M. |
|--------------|---------------|-------------|
| BALCONY AREA | 79.98 SQ.FT.  | 7.43 SQ.M.  |
| TOTAL AREA   | 733.13 SQ.FT. | 68.11 SQ.M. |

KEY PLAN LEVEL 02-17

KEY PLAN LEVEL 19-25