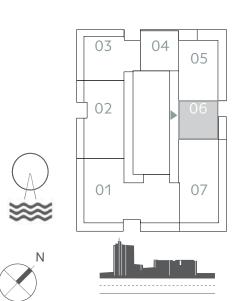

# IBEDROOM

UNIT 06 | LEVEL 02-17 & 19-26

| SUITE AREA   | 653.15 SQ.FT. | 60.68 SQ.M. |
|--------------|---------------|-------------|
| BALCONY AREA | 79.98 SQ.FT.  | 7.43 SQ.M.  |
| TOTAL AREA   | 733.13 SQ.FT. | 68.11 SQ.M. |

KEY PLAN LEVEL 02-17

KEY PLAN LEVEL 19-25