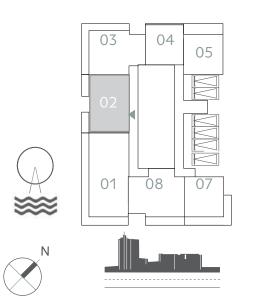

## 2 BEDROOM

#### UNIT 02 | LEVEL 01-17& PODIUM 01-05

| _ | SUITE AREA   | 997.92 SQ.FT.  | 92.71 SQ.M.  |
|---|--------------|----------------|--------------|
|   | BALCONY AREA | 144.34 SQ.FT.  | 13.41 SQ.M.  |
|   | TOTAL AREA   | 1142.26 SQ.FT. | 106.12 SQ.M. |

#### KEY PLAN LEVEL PODIUM

#### KEY PLAN LEVEL 01

#### KEY PLAN LEVEL 02-17