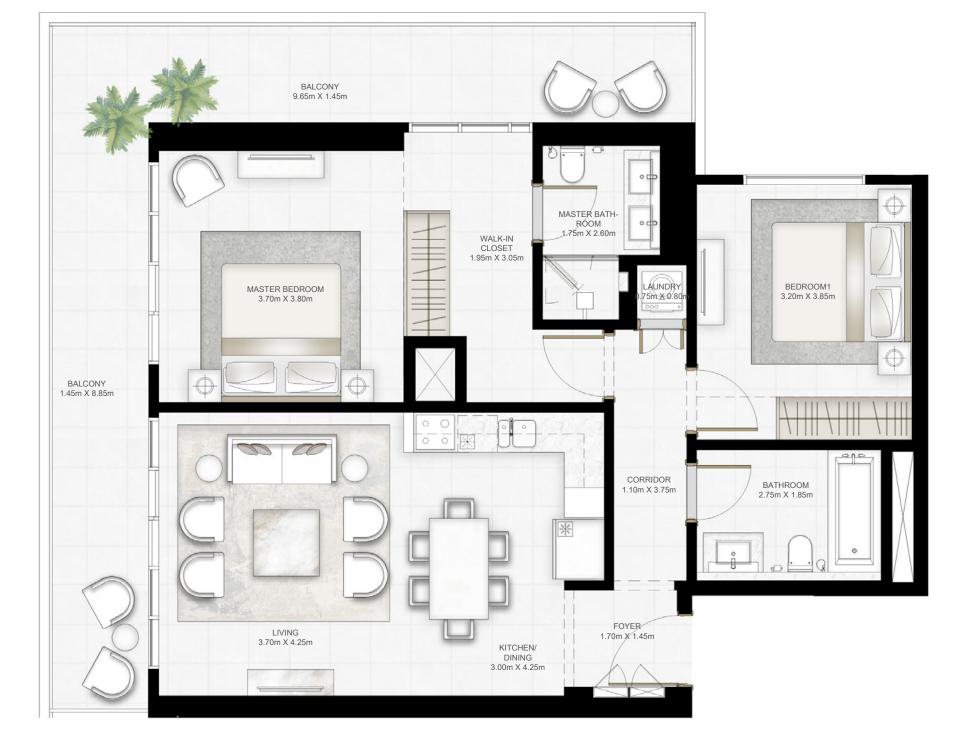

# 3 BEDROOM

UNIT 02 | LEVEL 19-25

| SUITE AREA   | 1325.47 SQ.FT. | 123.14 SQ.M. |
|--------------|----------------|--------------|
| BALCONY AREA | 208.17 SQ.FT.  | 19.34 SQ.M.  |
| TOTAL AREA   | 1533.64 SQ.FT. | 142.48 SQ.M. |

### KEY PLAN LEVEL 19-25