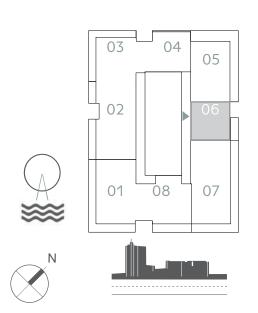

# IBEDROOM

UNIT 06 | LEVEL 02-17 & 19-26

| SUITE AREA   | 653.15 SQ.FT. | 60.68 SQ.M. |
|--------------|---------------|-------------|
| BALCONY AREA | 79.98 SQ.FT.  | 7.43 SQ.M.  |
| TOTAL AREA   | 733.13 SQ.FT. | 68.11 SQ.M. |

KEY PLAN LEVEL 02-17

KEY PLAN LEVEL 19-25