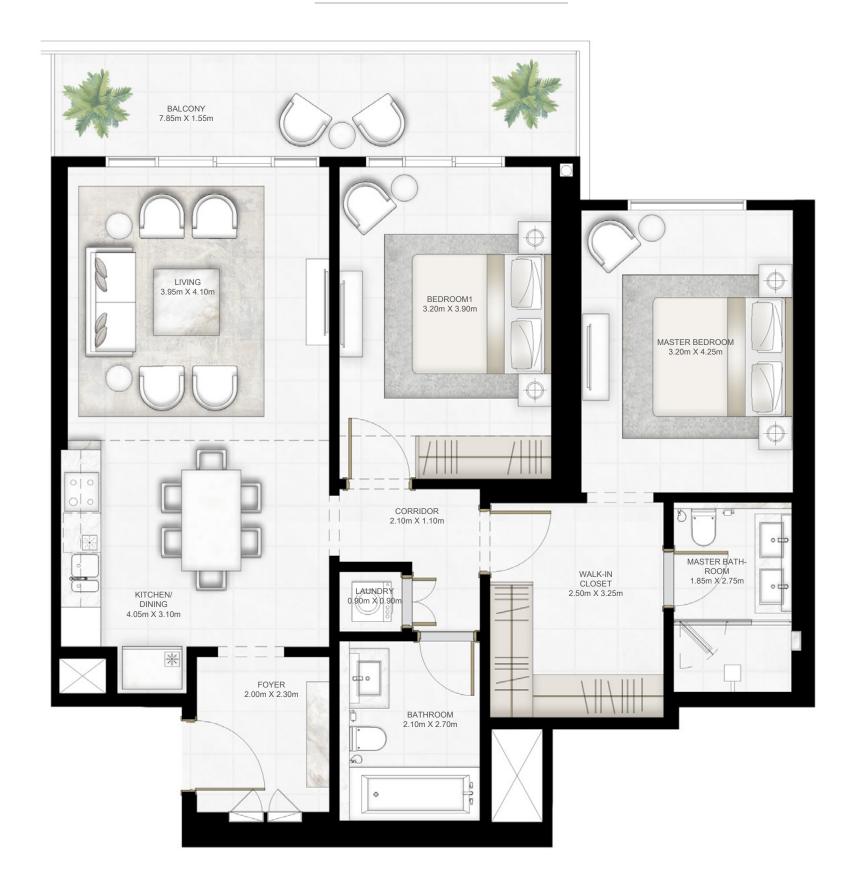

#### UNIT 08 | LEVEL 01-17& PODIUM 01-05

| SUITE AREA   | 1077.79 SQ.FT. | 100.13 SQ.M. |
|--------------|----------------|--------------|
| BALCONY AREA | 138.53 SQ.FT.  | 12.87 SQ.M.  |
| TOTAL AREA   | 1216.32 SQ.FT. | 113.00 SQ.M. |