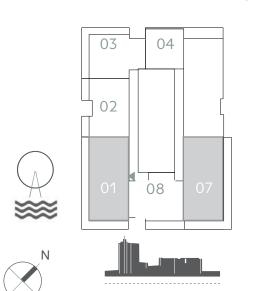

### UNIT OI | LEVEL oI-17

| SUITE AREA   | 1448.93 SQ.FT. | 134.61 SQ.M. |
|--------------|----------------|--------------|
| BALCONY AREA | 460.37 SQ.FT.  | 42.77 SQ.M.  |
| TOTAL AREA   | 1909.30 SQ.FT. | 177.38 SQ.M. |

#### UNIT 07 | LEVEL 01-17

| SUITE AREA   | 1450.11 SQ.FT. | 134.72 SQ.M. |
|--------------|----------------|--------------|
| BALCONY AREA | 471.78 SQ.FT.  | 43.83 SQ.M.  |
| TOTAL AREA   | 1921.89 SQ.FT. | 178.55 SQ.M. |

#### KEY PLAN LEVEL 01