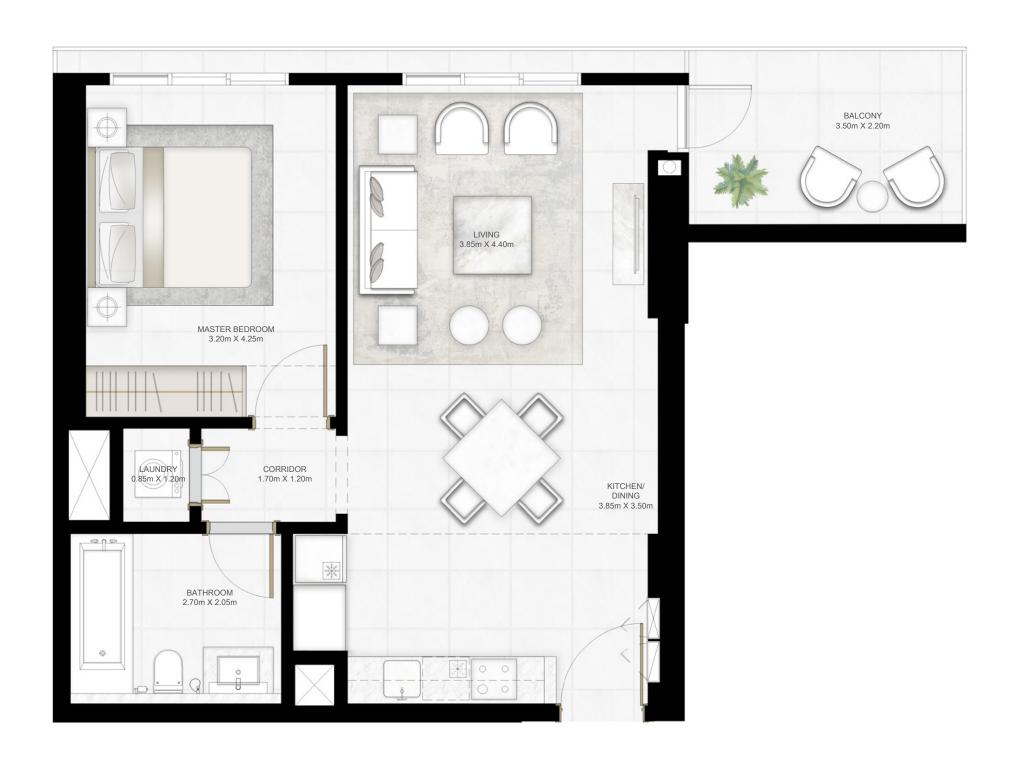

# IBEDROOM

UNIT 04 | LEVEL 02-17& 19-25

| SUITE AREA   | 675.44 SQ.FT. | 62.75 SQ.M. |
|--------------|---------------|-------------|
| BALCONY AREA | 122.92 SQ.FT. | 11.42 SQ.M. |
| TOTAL AREA   | 798.36 SQ.FT. | 74.17 SQ.M. |

### KEY PLAN LEVEL 02-17

### KEY PLAN LEVEL 19-25