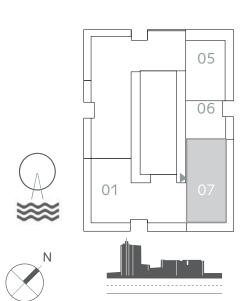

# 3 BEDROOM

UNIT 07 | LEVEL 19-26

| SUITE AREA   | 1444.84 SQ.FT. | 134.23 SQ.M. |
|--------------|----------------|--------------|
| BALCONY AREA | 471.46 SQ.FT.  | 43.80 SQ.M.  |
| TOTAL AREA   | 1916.30 SQ.FT. | 178.03 SQ.M. |

### KEY PLAN LEVEL 19-25

 $\wedge$  1