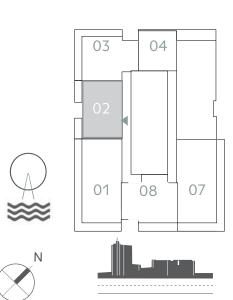

## 2 BEDROOM

#### UNIT 02 | LEVEL 01-17& PODIUM 01-05

| _ | SUITE AREA   | 997.92 SQ.FT.  | 92.71 SQ.M.  |
|---|--------------|----------------|--------------|
|   | BALCONY AREA | 144.34 SQ.FT.  | 13.41 SQ.M.  |
|   | TOTAL AREA   | 1142.26 SQ.FT. | 106.12 SQ.M. |

#### KEY PLAN LEVEL PODIUM

#### KEY PLAN LEVEL 01

#### KEY PLAN LEVEL 02-17