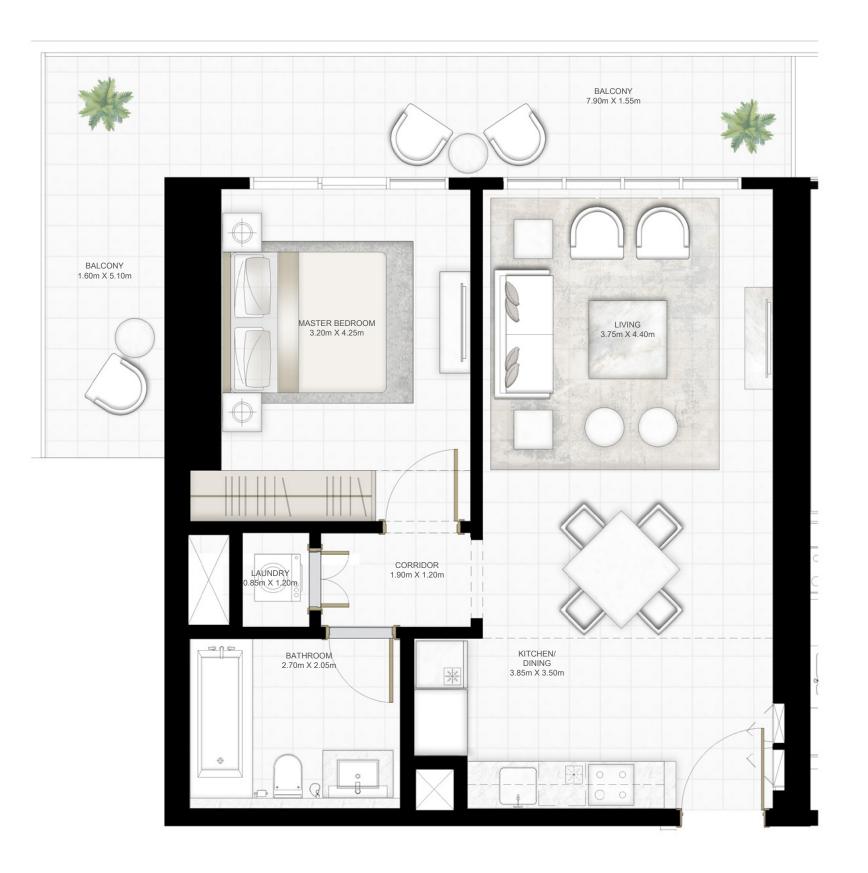

#### UNIT 08 | LEVEL 01-17& PODIUM 01-05

| SUITE AREA   | 1077.79 SQ.FT. | 100.13 SQ.M. |
|--------------|----------------|--------------|
| BALCONY AREA | 138.53 SQ.FT.  | 12.87 SQ.M.  |
| TOTAL AREA   | 1216.32 SQ.FT. | 113.00 SQ.M. |