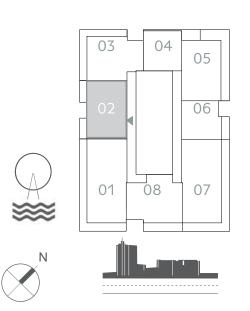

## 2 BEDROOM

#### UNIT 02 | LEVEL 01-17& PODIUM 01-05

| _ | SUITE AREA   | 997.92 SQ.FT.  | 92.71 SQ.M.  |
|---|--------------|----------------|--------------|
|   | BALCONY AREA | 144.34 SQ.FT.  | 13.41 SQ.M.  |
|   | TOTAL AREA   | 1142.26 SQ.FT. | 106.12 SQ.M. |

#### KEY PLAN LEVEL PODIUM

#### KEY PLAN LEVEL 01

#### KEY PLAN LEVEL 02-17