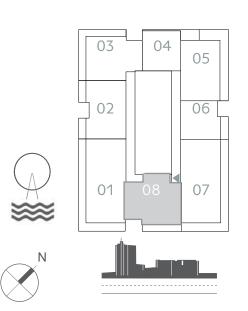

#### UNIT 08 | LEVEL 01-17& PODIUM 01-05

| SUITE AREA   | 1077.79 SQ.FT. | 100.13 SQ.M. |
|--------------|----------------|--------------|
| BALCONY AREA | 138.53 SQ.FT.  | 12.87 SQ.M.  |
| TOTAL AREA   | 1216.32 SQ.FT. | 113.00 SQ.M. |

### KEY PLAN LEVEL PODIUM

## KEY PLAN LEVEL 01

### KEY PLAN LEVEL 02-17