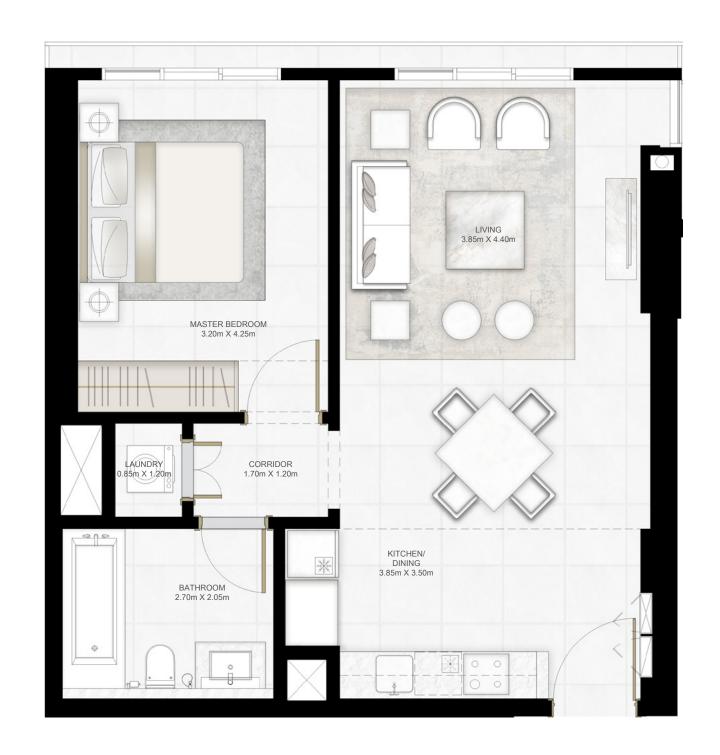

# IBEDROOM

UNIT 04 | LEVEL 02-17& 19-25

| SUITE AREA   | 675.44 SQ.FT. | 62.75 SQ.M. |
|--------------|---------------|-------------|
| BALCONY AREA | 122.92 SQ.FT. | 11.42 SQ.M. |
| TOTAL AREA   | 798.36 SQ.FT. | 74.17 SQ.M. |

### KEY PLAN LEVEL 02-17