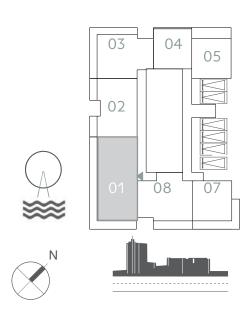

## UNIT 01 | LEVEL PODIUM 01-05

| SUITE AREA   | 1448.93 SQ.FT. | 134.61 SQ.M. |
|--------------|----------------|--------------|
| BALCONY AREA | 450.68 SQ.FT.  | 41.87 SQ.M.  |
| TOTAL AREA   | 1899.61 SQ.FT. | 176.48 SQ.M. |

### KEY PLAN LEVEL PODIUM