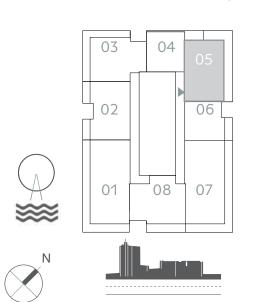

EVEL 02-17& 19-25

| SUITE AREA   | 675.44 SQ.FT. | 62.75 SQ.M. |
|--------------|---------------|-------------|
| BALCONY AREA | 122.92 SQ.FT. | 11.42 SQ.M. |
| TOTAL AREA   | 798.36 SQ.FT. | 74.17 SQ.M. |

### KEY PLAN LEVEL 02-17



### KEY PLAN LEVEL 19-25









# IBEDROOM

## UNIT 05 | LEVEL PODIUM 01-05

| SUITE AREA   | 626.46 SQ.FT. | 58.20 SQ.M. |
|--------------|---------------|-------------|
| BALCONY AREA | 186.75 SQ.FT. | 17.35 SQ.M. |
| TOTAL AREA   | 813.21 SQ.FT. | 75.55 SQ.M. |

### KEY PLAN LEVEL PODIUM









# 2 BEDROOM

UNIT 05 | LEVEL 02-17&19-26

| SUITE AREA   | 1020.20 SQ.FT. | 94.78 SQ.M.  |
|--------------|----------------|--------------|
| BALCONY AREA | 360.91 SQ.FT.  | 33.53 SQ.M.  |
| TOTAL AREA   | 1381.11 SQ.FT. | 128.31 SQ.M. |

KEY PLAN LEVEL 02-17



KEY PLAN LEVEL 19-25













# IBEDROOM

UNIT 06 | LEVEL 02-17 & 19-26

| SUITE AREA   | 653.15 SQ.FT. | 60.68 SQ.M. |
|--------------|---------------|-------------|
| BALCONY AREA | 79.98 SQ.FT.  | 7.43 SQ.M.  |
| TOTAL AREA   | 733.13 SQ.FT. | 68.11 SQ.M. |

KEY PLAN LEVEL 02-17



KEY PLAN LEVEL 19-25













# IBEDROOM

## UNIT 07 | LEVEL PODIUM 01-05

| SUITE AREA   | 665.75 SQ.FT. | 61.85 SQ.M. |
|--------------|---------------|-------------|
| BALCONY AREA | 238.64 SQ.FT. | 22.17 SQ.M. |
| TOTAL AREA   | 904.39 SQ.FT. | 84.02 SQ.M. |

### KEY PLAN LEVEL PODIUM











# 2 BEDROOM

#### UNIT 08 | LEVEL 01-17& PODIUM 01-05

| SUITE AREA   | 1077.79 SQ.FT. | 100.13 SQ.M. |
|--------------|----------------|--------------|
| BALCONY AREA | 138.53 SQ.FT.  | 12.87 SQ.M.  |
|