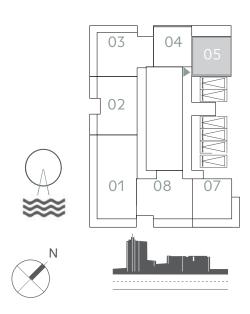

# 2 BEDROOM

UNIT 05 | LEVEL 02-17&19-26

| SUITE AREA   | 1020.20 SQ.FT. | 94.78 SQ.M.  |
|--------------|----------------|--------------|
| BALCONY AREA | 360.91 SQ.FT.  | 33.53 SQ.M.  |
| TOTAL AREA   | 1381.11 SQ.FT. | 128.31 SQ.M. |

KEY PLAN LEVEL 02-17

KEY PLAN LEVEL 19-25