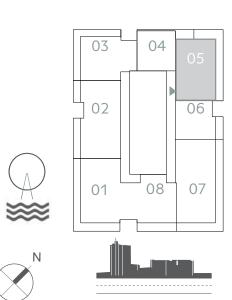

TE AREA   | 675.44 SQ.FT. | 62.75 SQ.M. |
|--------------|---------------|-------------|
| BALCONY AREA | 122.92 SQ.FT. | 11.42 SQ.M. |
| TOTAL AREA   | 798.36 SQ.FT. | 74.17 SQ.M. |

### KEY PLAN LEVEL 02-17



### KEY PLAN LEVEL 19-25









# IBEDROOM

## UNIT 05 | LEVEL PODIUM 01-05

| SUITE AREA   | 626.46 SQ.FT. | 58.20 SQ.M. |
|--------------|---------------|-------------|
| BALCONY AREA | 186.75 SQ.FT. | 17.35 SQ.M. |
| TOTAL AREA   | 813.21 SQ.FT. | 75.55 SQ.M. |

### KEY PLAN LEVEL PODIUM









# 2 BEDROOM

UNIT 05 | LEVEL 02-17&19-26

| SUITE AREA   | 1020.20 SQ.FT. | 94.78 SQ.M.  |
|--------------|----------------|--------------|
| BALCONY AREA | 360.91 SQ.FT.  | 33.53 SQ.M.  |
| TOTAL AREA   | 1381.11 SQ.FT. | 128.31 SQ.M. |

KEY PLAN LEVEL 02-17



KEY PLAN LEVEL 19-25













# IBEDROOM

UNIT 06 | LEVEL 02-17 & 19-26

| SUITE AREA   | 653.15 SQ.FT. | 60.68 SQ.M. |
|--------------|---------------|-------------|
| BALCONY AREA | 79.98 SQ.FT.  | 7.43 SQ.M.  |
| TOTAL AREA   | 733.13 SQ.FT. | 68.11 SQ.M. |

KEY PLAN LEVEL 02-17



KEY PLAN LEVEL 19-25













# IBEDROOM

## UNIT 07 | LEVEL PODIUM 01-05

| SUITE AREA   | 665.75 SQ.FT. | 61.85 SQ.M. |
|--------------|---------------|-------------|
| BALCONY AREA | 238.64 SQ.FT. | 22.17 SQ.M. |
| TOTAL AREA   | 904.39 SQ.FT. | 84.02 SQ.M. |

### KEY PLAN LEVEL PODIUM











# 2 BEDROOM

#### UNIT 08 | LEVEL 01-17& PODIUM 01-05

| SUITE AREA   | 1077.79 SQ.FT. | 100.13 SQ.M. |
|--------------|----------------|--------------|
| BALCONY AREA | 138.53 SQ.FT.  | 12.87 SQ.M.  |
| TOTAL AREA   | 1216.32