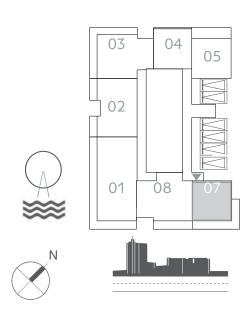

## UNIT 07 | LEVEL PODIUM 01-05

| SUITE AREA   | 665.75 SQ.FT. | 61.85 SQ.M. |
|--------------|---------------|-------------|
| BALCONY AREA | 238.64 SQ.FT. | 22.17 SQ.M. |
| TOTAL AREA   | 904.39 SQ.FT. | 84.02 SQ.M. |

### KEY PLAN LEVEL PODIUM