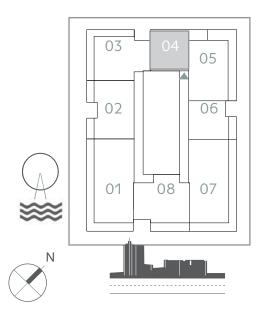

# IBEDROOM

UNIT 04 | LEVEL 02-17& 19-25

| SUITE AREA   | 675.44 SQ.FT. | 62.75 SQ.M. |
|--------------|---------------|-------------|
| BALCONY AREA | 122.92 SQ.FT. | 11.42 SQ.M. |
| TOTAL AREA   | 798.36 SQ.FT. | 74.17 SQ.M. |

### KEY PLAN LEVEL 02-17

### KEY PLAN LEVEL 19-25