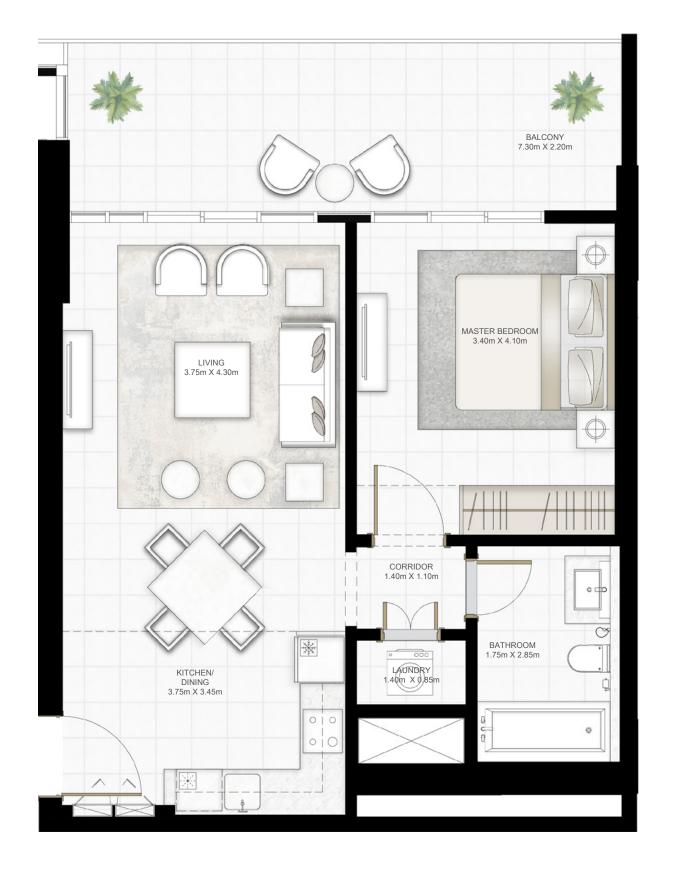

# 2 BEDROOM

UNIT 05 | LEVEL 02-17&19-26

| SUITE AREA   | 1020.20 SQ.FT. | 94.78 SQ.M.  |
|--------------|----------------|--------------|
| BALCONY AREA | 360.91 SQ.FT.  | 33.53 SQ.M.  |
| TOTAL AREA   | 1381.11 SQ.FT. | 128.31 SQ.M. |

KEY PLAN LEVEL 02-17

KEY PLAN LEVEL 19-25