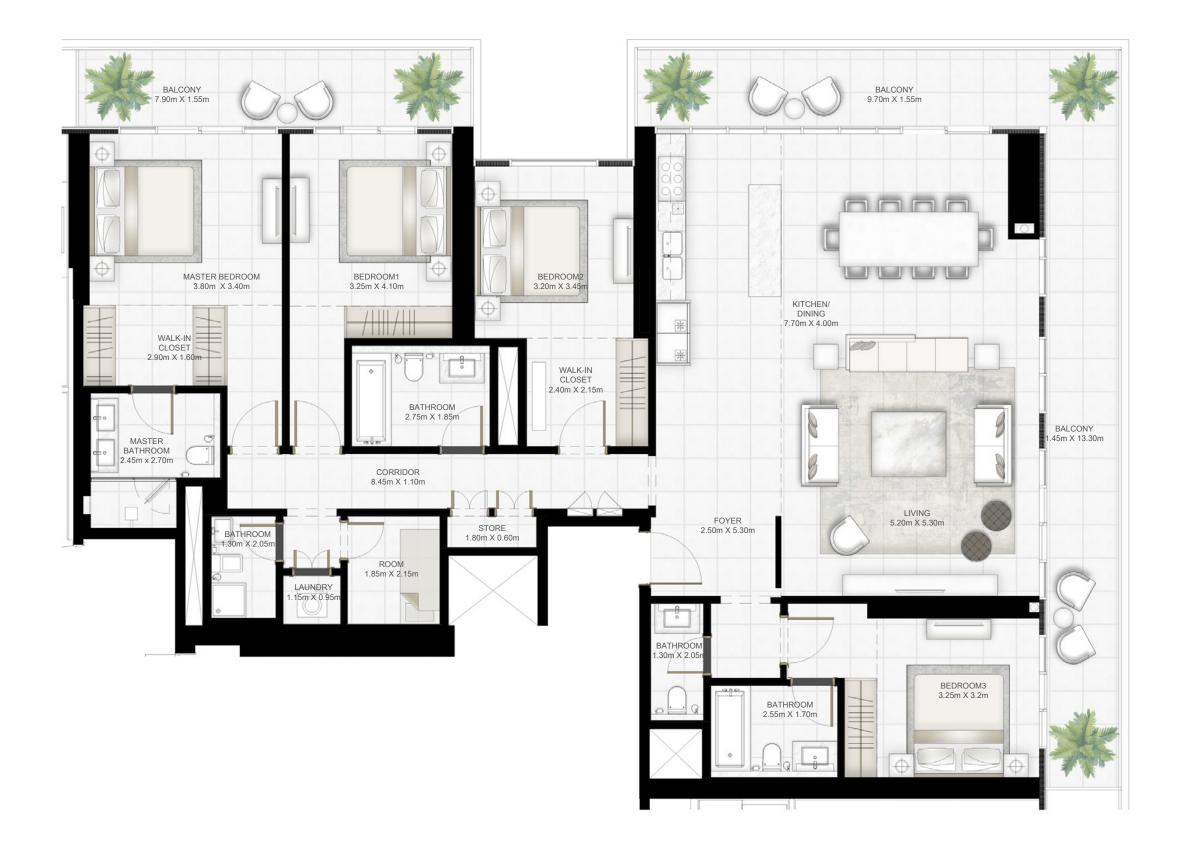

## UNIT 01 | LEVEL PODIUM 01-05

| SUITE AREA   | 1448.93 SQ.FT. | 134.61 SQ.M. |
|--------------|----------------|--------------|
| BALCONY AREA | 450.68 SQ.FT.  | 41.87 SQ.M.  |
| TOTAL AREA   | 1899.61 SQ.FT. | 176.48 SQ.M. |

### UNIT OI | LEVEL oI-17

| SUITE AREA   | 1448.93 SQ.FT. | 134.61 SQ.M. |
|--------------|----------------|--------------|
| BALCONY AREA | 460.37 SQ.FT.  | 42.77 SQ.M.  |
| TOTAL AREA   | 1909.30 SQ.FT. | 177.38 SQ.M. |