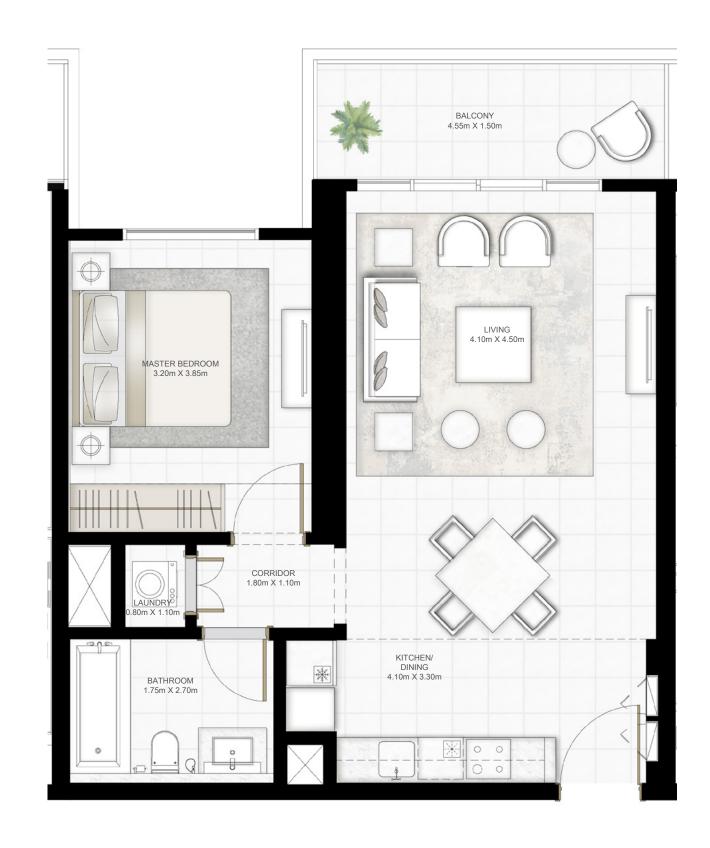

# IBEDROOM

UNIT 06 | LEVEL 02-17 & 19-26

| SUITE AREA   | 653.15 SQ.FT. | 60.68 SQ.M. |
|--------------|---------------|-------------|
| BALCONY AREA | 79.98 SQ.FT.  | 7.43 SQ.M.  |
| TOTAL AREA   | 733.13 SQ.FT. | 68.11 SQ.M. |

KEY PLAN LEVEL 02-17

KEY PLAN LEVEL 19-25