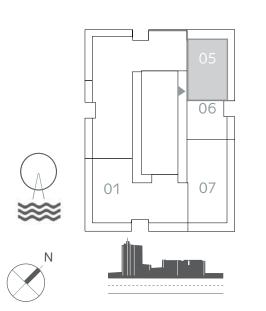

## UNIT 07 | LEVEL PODIUM 01-05

| SUITE AREA   | 665.75 SQ.FT. | 61.85 SQ.M. |
|--------------|---------------|-------------|
| BALCONY AREA | 238.64 SQ.FT. | 22.17 SQ.M. |
| TOTAL AREA   | 904.39 SQ.FT. | 84.02 SQ.M. |

### KEY PLAN LEVEL PODIUM