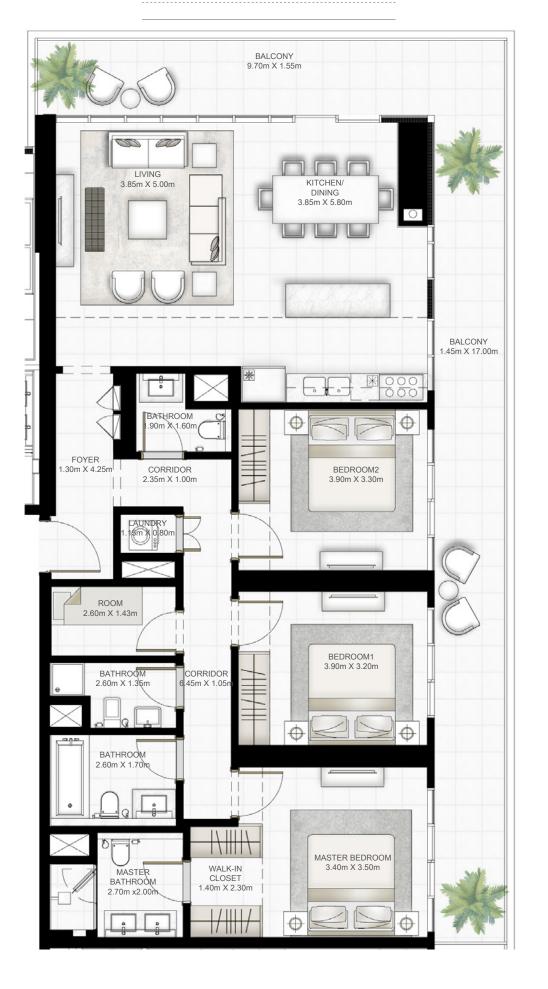

# 4 BEDROOM

### UNIT 01 | LEVEL 19-26

| SUITE AREA   | 2192.18 SQ.FT. | 203.66 SQ.M. |
|--------------|----------------|--------------|
| BALCONY AREA | 535.50 SQ.FT.  | 49.75 SQ.M.  |
| TOTAL AREA   | 2727.68 SQ.FT. | 253.41 SQ.M. |

### KEY PLAN LEVEL 19-25