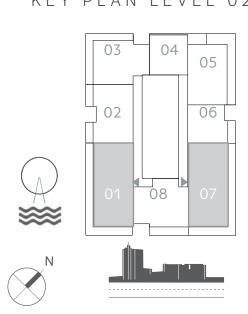

# 3 BEDROOM

## UNIT 01 | LEVEL PODIUM 01-05

| SUITE AREA   | 1448.93 SQ.FT. | 134.61 SQ.M. |
|--------------|----------------|--------------|
| BALCONY AREA | 450.68 SQ.FT.  | 41.87 SQ.M.  |
| TOTAL AREA   | 1899.61 SQ.FT. | 176.48 SQ.M. |

### KEY PLAN LEVEL PODIUM











# 3 BEDROOM

### UNIT OI | LEVEL oI-17

| SUITE AREA   | 1448.93 SQ.FT. | 134.61 SQ.M. |
|--------------|----------------|--------------|
| BALCONY AREA | 460.37 SQ.FT.  | 42.77 SQ.M.  |
| TOTAL AREA   | 1909.30 SQ.FT. | 177.38 SQ.M. |

#### UNIT 07 | LEVEL 01-17

| SUITE AREA   | 1450.11 SQ.FT. | 134.72 SQ.M. |
|--------------|----------------|--------------|
| BALCONY AREA | 471.78 SQ.FT.  | 43.83 SQ.M.  |
| TOTAL AREA   | 1921.89 SQ.FT. | 178.55 SQ.M. |

#### KEY PLAN LEVEL 01



## KEY PLAN LEVEL 02-17











# 3 BEDROOM

UNIT 07 | LEVEL 19-26

| SUITE AREA   | 1444.84 SQ.FT. | 134.23 SQ.M. |
|--------------|----------------|--------------|
| BALCONY AREA | 471.46 SQ.FT.  | 43.80 SQ.M.  |
| TOTAL AREA   | 1916.30 SQ.FT. | 178.03 SQ.M. |

### KEY PLAN LEVEL 19-25













 $\wedge$  1

# EMAAR BEACHFRONT

TOWERI

# 3 BEDROOM

UNIT 02 | LEVEL 19-25

| SUITE AREA   | 1325.47 SQ.FT. | 123.14 SQ.M. |
|--------------|----------------|--------------|
| BALCONY AREA | 208.17 SQ.FT.  | 19.34 SQ.M.  |
| TOTAL AREA   | 1533.64 SQ.FT. | 142.48 SQ.M. |

### KEY PLAN LEVEL 19-25











## 2 BEDROOM

#### UNIT 02 | LEVEL 01-17& PODIUM 01-05

| _ | SUITE AREA   | 997.92 SQ.FT.  | 92.71 SQ.M.  |
|---|--------------|----------------|--------------|
|   | BALCONY AREA | 144.34 SQ.FT.  | 13.41 SQ