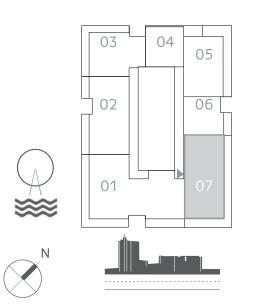

### UNIT OI | LEVEL oI-17

| SUITE AREA   | 1448.93 SQ.FT. | 134.61 SQ.M. |
|--------------|----------------|--------------|
| BALCONY AREA | 460.37 SQ.FT.  | 42.77 SQ.M.  |
| TOTAL AREA   | 1909.30 SQ.FT. | 177.38 SQ.M. |

#### UNIT 07 | LEVEL 01-17

| SUITE AREA   | 1450.11 SQ.FT. | 134.72 SQ.M. |
|--------------|----------------|--------------|
| BALCONY AREA | 471.78 SQ.FT.  | 43.83 SQ.M.  |
| TOTAL AREA   | 1921.89 SQ.FT. | 178.55 SQ.M. |

#### KEY PLAN LEVEL 01