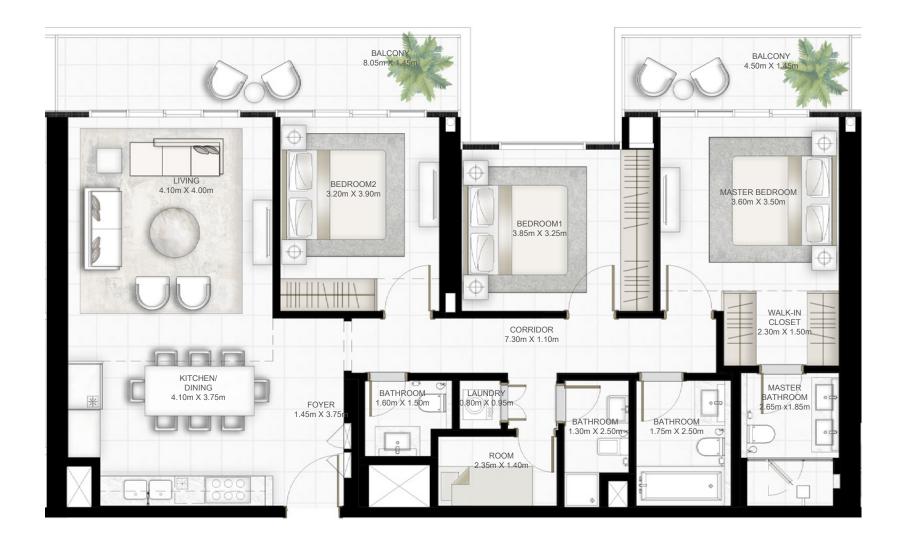

# 3 BEDROOM

## UNIT 01 | LEVEL PODIUM 01-05

| SUITE AREA   | 1448.93 SQ.FT. | 134.61 SQ.M. |
|--------------|----------------|--------------|
| BALCONY AREA | 450.68 SQ.FT.  | 41.87 SQ.M.  |
| TOTAL AREA   | 1899.61 SQ.FT. | 176.48 SQ.M. |