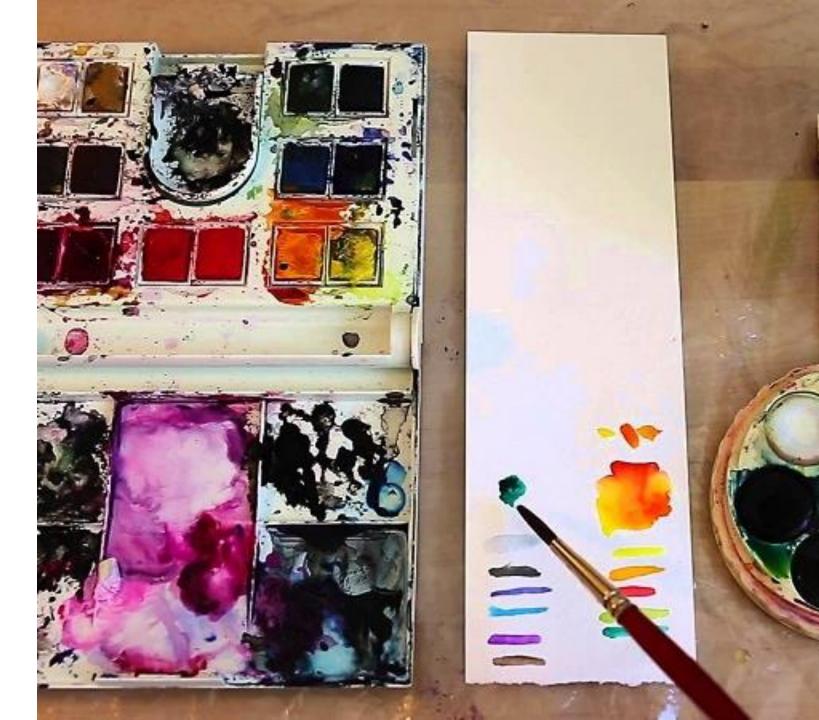

#### **Use Watercolors**

Along with the die cut equipment's use watercolors to make it more personalized. Use the water colors on the designs u have made such as to color a snowman. This will give a feel that you have dedicated your time in making the packaging.