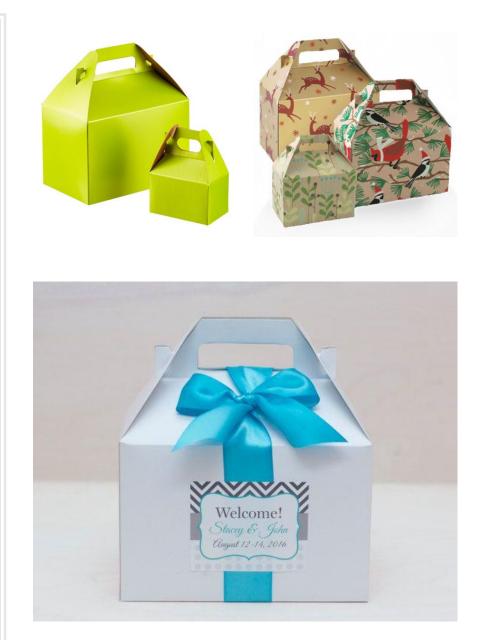

## **Gable Boxes**

You can use gable boxes for the packaging of the gifts on any occasion. Gable boxes have handles on them which make them convenient and can easily be transferred from one place to another. These handles are made by the die cut and give them a unique look. By the use of these <u>custom</u> gift boxes you can make your gift packaging more innovative and eye catching.