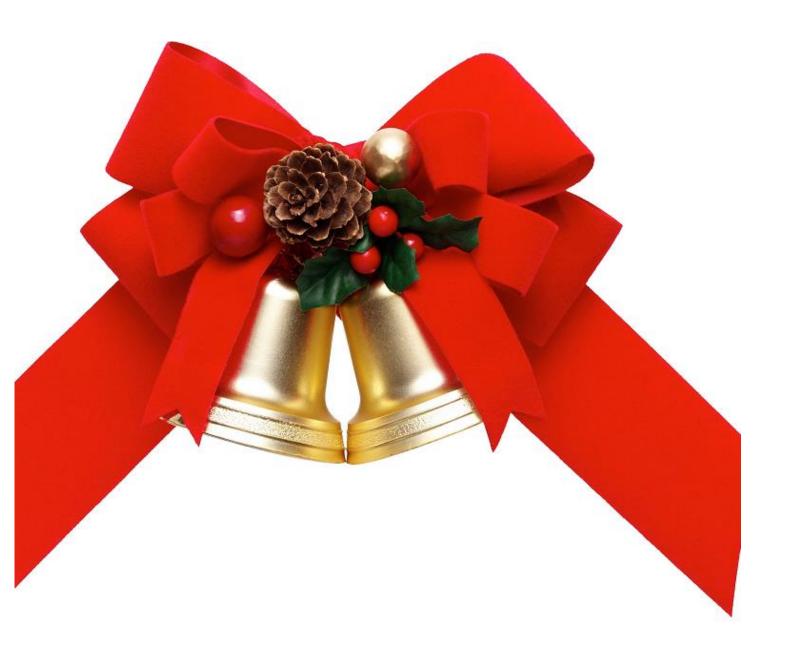

## **Jingling Effect**

In this the jingling effect is added to the gift packaging to make it stand out in the crowd. The tag is made unique by hanging a die cut accessory, which may be a jingle bell or some other desired object. The fabric or ribbon is then tied to the upper end of the die cut edged tag which gives it a unique look.