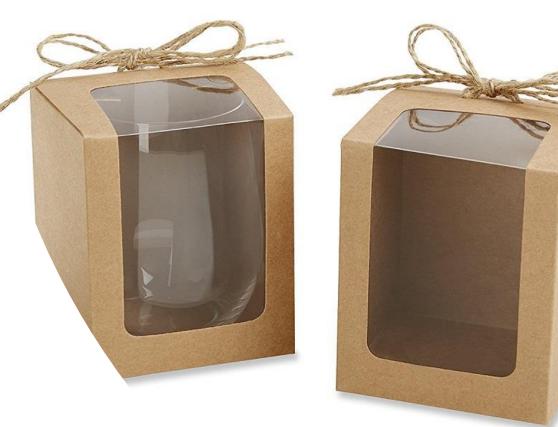

#### **Transparent window**

You can add a transparent window to your gift packaging to give it a unique look. With the help of a die cut space for the window is left on the box. Transparent plastic is attached on that left space which acts as a window. The recipient can have a sneak peak to the gift, and in this way your gift will become more attractive.