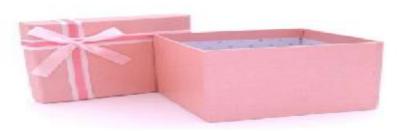

### Presenting Gifts

Presenting gifts is a gesture of love and care. We all receive and hand out gifts to our love ones to make them feel special. To enhance the beauty and presentation of gift custom packaging is used. Customized gift boxes are made with the help of die cutting machines that have carbonized die plates.

### Custom Gift Boxes

These sharp die plates cut the cardboard according to the desired shape and dimensions. In this way the custom gift boxes are made for the packaging of gifts, which make them more attractive. Customized printing can also be made on the boxes such as different designs or may be some punch lines.