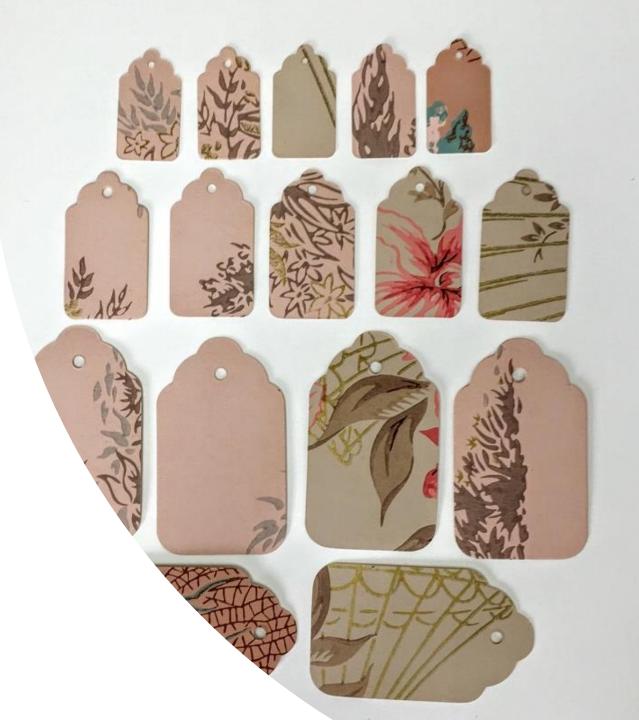

## Beautiful Highlights

With the help of die cutting beautiful and attractive tags can be made and hanged to the gift boxes that provides them with outstanding look and feel. For this purpose beautifully designed tree, a deer or any other pattern you want can be cut with a die cutter. Loops are then made on the upper side and bright colors are added to them which make them simple yet attractive and beautiful.

## **Jingling Effect**

In this the jingling effect is added to the gift packaging to make it stand out in the crowd. The tag is made unique by hanging a die cut accessory, which may be a jingle bell or some other desired object. The fabric or ribbon is then tied to the upper end of the die cut edged tag which gives it a unique look.

#### Mixed Graphics

This is a unique idea to give your gift an outstanding look. In this different embossing powders and gelatos are mixed together to give a unique graphical look. The die cut snowflakes are then glued on the tag. This enhances the attraction of the gift packaging.

#### **Color Combination**

The color combination of the gift packaging really creates a difference. Use the colors which are vibrant and eye catching. The die cut green trees along with the pink ribbon tied to the upper end give an eye catching effect.

#### **Event Related Tags**

Think different and use innovative ideas. On different occasions or events use the related die cut tags to hang on the gift packaging. For example on Christmas use tree or Santa Claus shape tags which will make your gift a unique one.