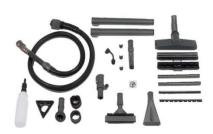

## **Standard Accessories**

- 2.5m steam/vacuum hose assembly
- Extension steam/vacuum wands (set of 2)
- Multi-purpose floor/carpet steam cleaning nozzle with inserts
- Universal steam lance with 3-round brush inserts
- Window steam cleaning nozzle
- Triangular cleaning brush
- Bottle for refilling boiler