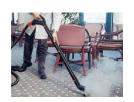

## **Commercial Steam Cleaners**

Monsoon ST7 combines steam cleaning and detergent spraying functions. It allows you choose the most effective function for all cleaning jobs, such as with steam only, water only, steam and water, or steam and detergent. Monsoon ST7 is competent to suck up dissolved dirt, liquids and dry dust.