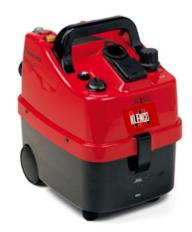

## **Commercial Steam Cleaners**

Monsoon ST7 combines steam cleaning and detergent spraying functions. It allows you choose the most effective function for all cleaning jobs, such as with steam only, water only, steam and water, or steam and detergent. Monsoon ST7 is competent to suck up dissolved dirt, liquids and dry dust.

| Technical Specifications      |                  |
|-------------------------------|------------------|
| Operating Pressure            | : 5 bars         |
| Boiler Tank (stainless steel) | : 2.7 litres     |
| Steam Temperature             | : 140°C          |
| Recovery Tank                 | : 7 litres       |
| Refill / Chemical Tank        | : 1.5 litres     |
| Absorbed Power                | : 3000 W         |
| Vacuum Motor                  | : 1000W          |
| Power Supply                  | : 230V/50Hz/1Ph  |
| Weight                        | : 12 kg          |
| Dimensions (L x B x H)        | : 45 x 29 x 47cm |