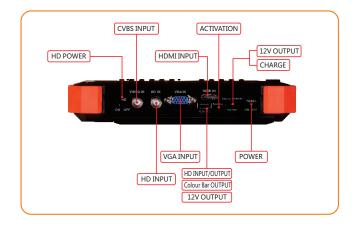

  3. Call Menu: Programs set menu protect mode, the input source can call up
- 4. The key o is really not shut down, just go to sleep, the device as well as standby current, if do not use for long tiem, please turn off main power switch directly.
- 5.12V output using a DC adapter cable, insert the corresponding 12V output port, indicator lights means Output work well.

DC seat required supporting DC head size is 1.3MMx3.6MM. When using a short-circuit, overcurrent, undervoltage condition, Lithium battery protection board will be disconnected the battery, you can use the ACT button to activate. If the battery is exhausted and can not open device, this feature does not work, it needs to be charged after activation.

- 6. shutdown, directly to the main power switch to OFF.
- 7. Charging, use 12.6V lithium matched battery charger, other non-matching charger can not be used, 12V normal transformer is not feasible, it will seriously damage the battery, greatly shorten battery life.
- 8. Replace the battery, generally do not recommend users to replace the battery, and may cause burn damage other unpredictable chance. If you are forced to replace the battery, we will not perform warranty obligations device. If you give up this warranty, you can unscrew the back cover 2 screws directly to the rear cover removed, you can see a one consisting of the three batteries pack. Battery protection board encapsulated within the battery pack.
- 9. Hikvision coaxial control functions using the control buttons, the whole system supports Hikvision dome cameras and ordinary TVI call Menu (Parts of TVI Hikvision camera does not support the built-in menu).

### **HD-VIDEO** input

- 1. Access TVI cameras, turn ON, the screen will automatically switch to analog HD-TVI source. Under no TVI video source status, the default display color bars, VIDEO OUT simultaneous output analog video color bar (VIDEO OUT line using a combination of yellow head).
- 2. Access the camera signal TVI, TVI IN combination of lines and red head is a loop-through, you can use any one of the input interface. A combination which can be accessed online red head TVI camcorder, DC head can output 12V power supply to the camera. Access TVI cameras, TVI video images can be displayed on the screen. Support TVI3.0, that's 720P25/30/50/60, 1080P25/30.3MP, 6 kinds TVI video mode.
- 3.Optional:AHD3.0 720P/1080P/4MP CVI2.0 720P/1080P

# VGA/HDMI input

Please keep TVI switch to the OFF position. Access the corresponding signal source is switched to the corresponding source mode, the maximum resolution can support up to 1920 \* 1440.

#### Analog Video Input

Please keep HD switch to the OFF position. Source switching to AV1, the source interface VIDEO IN. Insert to display the image of an ordinary analog camera.

#### 12V output

 $12\mbox{V}$  output maximum support 2A, the maximum power output is 24W. You can use the charging port multiplexing 12V DC output and combination line output port.