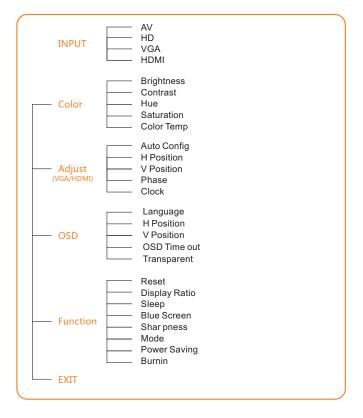

ul use.
- 5. Do not place the front and rear windshield in order to avoid direct sunlight caused by high temperature and lithium battery explosion.
- 6. please note that the local electrical usage rules.
- 7. The machine breaks down, please to maintenance personnel consultation. Do not remove, machines and no users can self maintenance parts.
- 8. Upon removal shall be deemed to give up the warranty rights, responsible for all consequences by the customer.

# Features

- 7" TFT LCD Monitor
- PAL/NTSC AUTO
- OSD MENU
- 12V/2A output
- Colour bar CVBS output Hikvision coaxial control protocol

- CVBS input
- Multi-functional combination interface
- VGA/HDMI INPUT
- 18650 Li-ion battery x3
- HD-TVI3.0/720P/1080P/3MP AHD3.0/720P/1080P/4MP HD-CVI 720P/1080P





SECURITY TESTER

#### OSD MENU



#### Fast operation

the menu.

1. Power ON: switch power to ON directly, the screen power lights, no video screen displays a blue background.

The power indicator lights red and blue simultaneously. Access signal source, and switch to the corresponding input mode: AV1 - HD - VGA -HDMI, 4 kinds of signals mode.

Open HD modes: HD switch to ON, it will automatically switch to HD interface, no HD signal will be displayed Color bars.

- 2. No signal input, automatically transferred to the power saving mode, the LCD screen will be turned off under saving mode, the chip into Standby status, access the corresponding source can be awake. Wake button can also be used.

  3. Call Menu: Programs set menu protect mode, the input source can call up
- 4. The key o is really not shut down, just go to