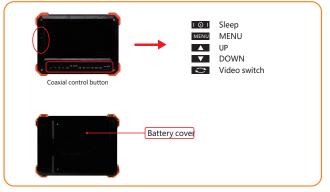

#### Fast operation

the menu.

1. Power ON: switch power to ON directly, the screen power lights, no video screen displays a blue background.

The power indicator lights red and blue simultaneously. Access signal source, and switch to the corresponding input mode: AV1 - HD - VGA -HDMI, 4 kinds of signals mode.

Open HD modes: HD switch to ON, it will automatically switch to HD interface, no HD signal will be displayed Color bars.

- 2. No signal input, automatically transferred to the power saving mode, the LCD screen will be turned off under saving mode, the chip into Standby status, access the corresponding source can be awake. Wake button can also be used.

  3. Call Menu: Programs set menu protect mode, the input source can call up
- 4. The key o is really not shut down, just go to sleep, the device as well as standby current, if do not use for long tiem, please turn off main power switch directly.
- 5.12V output using a DC adapter cable, insert the corresponding 12V output port, indicator lights means Output work well.

- 6. shutdown, directly to the main power switch to OFF.
- 7. Charging, use 12.6V lithium matched battery charger, other non-matching charger can not be used, 12V normal transformer is not feasible, it will seriously damage the battery, greatly shorten battery life.
- 8. Replace the battery, generally do not recommend users to replace the battery, and may cause burn damage other unpredictable chance. If you are forced to replace the battery, we will not perform warranty obligations device. If you give up this warranty, you can unscrew the back cover 2 screws directly to the rear cover removed, you can see a one consisting of the three batteries pack. Battery protection board encapsulated within the battery pack.
- 9. Hikvision coaxial control functions using the control buttons, the whole system supports Hikvision dome cameras and ordinary TVI call Menu (Parts of TVI Hikvision camera does not support the built-in menu).

#### Hikvision coaxial control

Coaxitron function. Currently only supports Hikvision Coaxitron protocol, access Hikvision TVI camera or dome camera, press MENU key to call up the TVI camera or TVI dome camera built-in menu. part of Hikvision TVI camera I with no built-in menu, it is impossible to call, please read the instructions carefully to confirm whether camera supports built-in menu. TVI Camera menu use the arrow keys and the Menu button to complete the menu changes. The way to modify TVI dome menu is similar normal dome camera, needs to use iris and focus function keys. TVI dome camera can achieve dome movement and lens zoom through function keys.