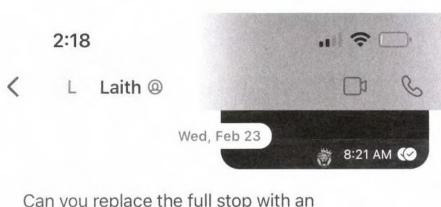

| Most recent abuse                                                                                                                                                                                                                                                                                                                                          |
|------------------------------------------------------------------------------------------------------------------------------------------------------------------------------------------------------------------------------------------------------------------------------------------------------------------------------------------------------------|
| a. Date of abuse (give an estimate if you don't know the exact date): 2/23/2022                                                                                                                                                                                                                                                                            |
| b. Did anyone else hear or see what happened on this day?  ☐ I don't know ☐ No ☑ Yes (If yes, give names): Anais Colomb                                                                                                                                                                                                                                    |
| c. Did the person in ② use or threaten to use a gun or other weapon?  V No Yes (If yes, describe gun or weapon):                                                                                                                                                                                                                                           |
| <ul> <li>d. Did the person in ② cause you any emotional or physical harm?</li> <li>No ☑ Yes (If yes, describe harm):</li> <li>He caused me to fear for my safety and that of my baby daughter. He caused me to have extreme anxiety and to cry because he verbally abused me and kicked me and our daughter out of the house. SEE DECL ATTACHED</li> </ul> |
| e. Did the police come? I don't know I No Yes (If the police gave you a restraining order, list it in 4).                                                                                                                                                                                                                                                  |
| f. Give more details about how the person in (2) was abusive on this day. Details can include what was said, done, or sent to you (examples: text messages, emails, or pictures), how often something happened, etc.                                                                                                                                       |
| SEE DECLARATION ATTACHED                                                                                                                                                                                                                                                                                                                                   |
|                                                                                                                                                                                                                                                                                                                                                            |
|                                                                                                                                                                                                                                                                                                                                                            |
|                                                                                                                                                                                                                                                                                                                                                            |
| g. How often has the person in ② abused you like this?  ☐ Just this once ☐ 2-5 times ☐ Weekly ☑ Other: Every day                                                                                                                                                                                                                                           |
| Give dates or estimates of when it happened, if known:  SEE DECLARATION ATTACHED                                                                                                                                                                                                                                                                           |
|                                                                                                                                                                                                                                                                                                                                                            |