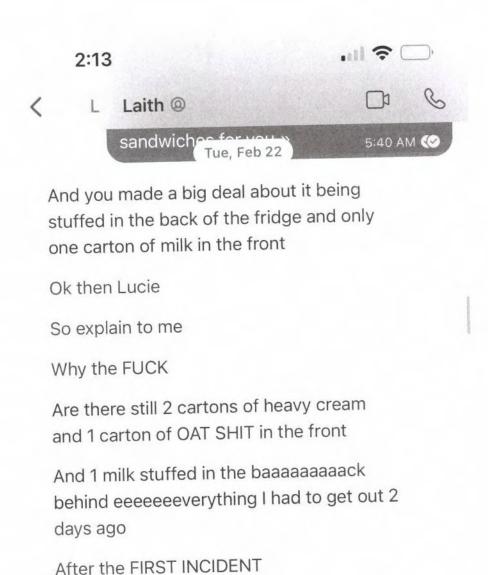

| Most recent abuse                                                                                                                                                                                                                                                                                                                                          |
|------------------------------------------------------------------------------------------------------------------------------------------------------------------------------------------------------------------------------------------------------------------------------------------------------------------------------------------------------------|
| a. Date of abuse (give an estimate if you don't know the exact date): 2/23/2022                                                                                                                                                                                                                                                                            |
| b. Did anyone else hear or see what happened on this day?  ☐ I don't know ☐ No ☑ Yes (If yes, give names): Anais Colomb                                                                                                                                                                                                                                    |
| c. Did the person in ② use or threaten to use a gun or other weapon?  V No Yes (If yes, describe gun or weapon):                                                                                                                                                                                                                                           |
| <ul> <li>d. Did the person in ② cause you any emotional or physical harm?</li> <li>No ☑ Yes (If yes, describe harm):</li> <li>He caused me to fear for my safety and that of my baby daughter. He caused me to have extreme anxiety and to cry because he verbally abused me and kicked me and our daughter out of the house. SEE DECL ATTACHED</li> </ul> |
| e. Did the police come? I don't know I No Yes (If the police gave you a restraining order, list it in 4).                                                                                                                                                                                                                                                  |
| f. Give more details about how the person in (2) was abusive on this day. Details can include what was said, done, or sent to you (examples: text messages, emails, or pictures), how often something happened, etc.                                                                                                                                       |
| SEE DECLARATION ATTACHED                                                                                                                                                                                                                                                                                                                                   |
|                                                                                                                                                                                                                                                                                                                                                            |
|                                                                                                                                                                                                                                                                                                                                                            |
|                                                                                                                                                                                                                                                                                                                                                            |
| g. How often has the person in ② abused you like this?  ☐ Just this once ☐ 2-5 times ☐ Weekly ☑ Other: Every day                                                                                                                                                                                                                                           |
| Give dates or estimates of when it happened, if known:  SEE DECLARATION ATTACHED                                                                                                                                                                                                                                                                           |
|                                                                                                                                                                                                                                                                                                                                                            |

|    | as the person in $\textcircled{2}$ abused you in a different way from the abuse you described in $\textcircled{5}$ ? yes, describe below.                                                                                                  |
|----|--------------------------------------------------------------------------------------------------------------------------------------------------------------------------------------------------------------------------------------------|
| a. | Date of abuse (give an estimate if you don't know the exact date): SEE DECLARATION ATTACHED                                                                                                                                                |
| b. | Did anyone else hear or see what happened on this day?  I don't know No Yes (If yes, give names): SEE DECLARATION ATTACHED                                                                                                                 |
| c. | Did the person in ② use or threaten to use a gun or other weapon?  Ves (If yes, describe gun or weapon):                                                                                                                                   |
| d. | Did the person in (2) cause you any emotional or physical harm?                                                                                                                                                                            |
|    | ☐ No ☑ Yes (If yes, describe harm): SEE DECLARATION ATTACHED                                                                                                                                                                               |
| e. | Did the police come? I don't know No Yes (If the police gave you a restraining order, list it in 4).                                                                                                                                       |
| f. | Give more details about how the person in (2) was abusive on this day. Details can include what was said, done, or sent to you (examples: text messages, emails, or pictures), how often something happened, etc. SEE DECLARATION ATTACHED |
|    |                                                                                                                                                                                                                                            |
|    |                                                                                                                                                                                                                                            |
|    |                                                                                                                                                                                                                                            |
|    |                                                                                                                                                                                                                                            |
|    |                                                                                                                                                                                                                                            |
|    |                                                                                                                                                                                                                                            |
|    |                                                                                                                                                                                                                                            |
| g  | How often has the person in ② abused you like this?  ☐ Just this once ☐ 2-5 times ☐ Weekly ☑ Other: Every day                                                                                                                              |
|    | Give dates or estimates of when it happened, if known: SEE DECLARATION ATTACHED                                                                                                                                                            |
|    |                                                                                                                                                                                                                                            |