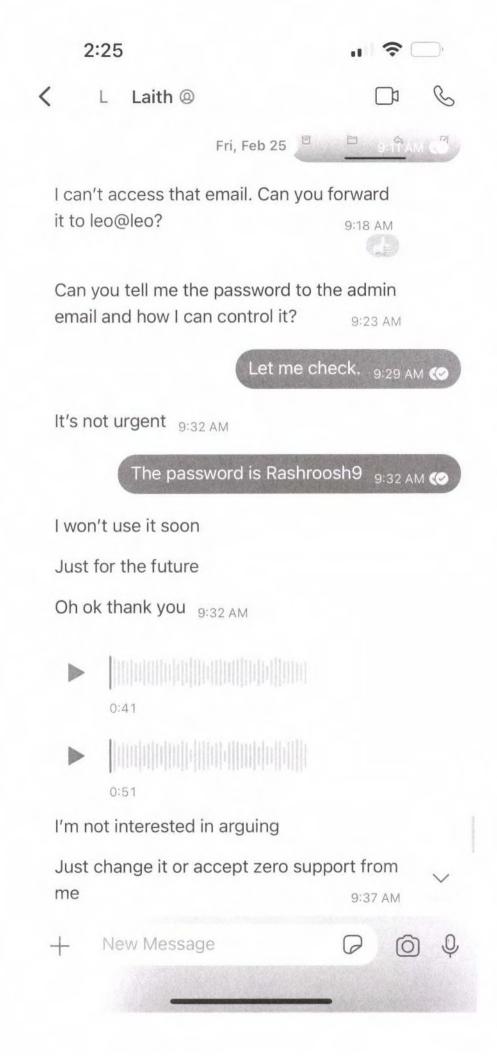

| Most recent abuse                                                                                                                                                                                                                                                                                                                                          |
|------------------------------------------------------------------------------------------------------------------------------------------------------------------------------------------------------------------------------------------------------------------------------------------------------------------------------------------------------------|
| a. Date of abuse (give an estimate if you don't know the exact date): 2/23/2022                                                                                                                                                                                                                                                                            |
| b. Did anyone else hear or see what happened on this day?  ☐ I don't know ☐ No ☑ Yes (If yes, give names): Anais Colomb                                                                                                                                                                                                                                    |
| c. Did the person in ② use or threaten to use a gun or other weapon?  V No Yes (If yes, describe gun or weapon):                                                                                                                                                                                                                                           |
| <ul> <li>d. Did the person in ② cause you any emotional or physical harm?</li> <li>No ☑ Yes (If yes, describe harm):</li> <li>He caused me to fear for my safety and that of my baby daughter. He caused me to have extreme anxiety and to cry because he verbally abused me and kicked me and our daughter out of the house. SEE DECL ATTACHED</li> </ul> |
| e. Did the police come? I don't know I No Yes (If the police gave you a restraining order, list it in 4).                                                                                                                                                                                                                                                  |
| f. Give more details about how the person in (2) was abusive on this day. Details can include what was said, done, or sent to you (examples: text messages, emails, or pictures), how often something happened, etc.                                                                                                                                       |
| SEE DECLARATION ATTACHED                                                                                                                                                                                                                                                                                                                                   |
|                                                                                                                                                                                                                                                                                                                                                            |
|                                                                                                                                                                                                                                                                                                                                                            |
|                                                                                                                                                                                                                                                                                                                                                            |
| g. How often has the person in ② abused you like this?  ☐ Just this once ☐ 2-5 times ☐ Weekly ☑ Other: Every day                                                                                                                                                                                                                                           |
| Give dates or estimates of when it happened, if known:  SEE DECLARATION ATTACHED                                                                                                                                                                                                                                                                           |
|                                                                                                                                                                                                                                                                                                                                                            |

|    | as the person in $\textcircled{2}$ abused you in a different way from the abuse you described in $\textcircled{5}$ ? yes, describe below.                                                                                                  |
|----|--------------------------------------------------------------------------------------------------------------------------------------------------------------------------------------------------------------------------------------------|
| a. | Date of abuse (give an estimate if you don't know the exact date): SEE DECLARATION ATTACHED                                                                                                                                                |
| b. | Did anyone else hear or see what happened on this day?  I don't know No Yes (If yes, give names): SEE DECLARATION ATTACHED                                                                                                                 |
| c. | Did the person in ② use or threaten to use a gun or other weapon?  Ves (If yes, describe gun or weapon):                                                                                                                                   |
| d. | Did the person in (2) cause you any emotional or physical harm?                                                                                                                                                                            |
|    | ☐ No ☑ Yes (If yes, describe harm): SEE DECLARATION ATTACHED                                                                                                                                                                               |
| e. | Did the police come? I don't know No Yes (If the police gave you a restraining order, list it in 4).                                                                                                                                       |
| f. | Give more details about how the person in (2) was abusive on this day. Details can include what was said, done, or sent to you (examples: text messages, emails, or pictures), how often something happened, etc. SEE DECLARATION ATTACHED |
|    |                                                                                                                                                                                                                                            |
|    |                                                                                                                                                                                                                                            |
|    |                                                                                                                                                                                                                                            |
|    |                                                                                                                                                                                                                                            |
|    |                                                                                                                                                                                                                                            |
|    |                                                                                                                                                                                                                                            |
|    |                                                                                                                                                                                                                                            |
| g  | How often has the person in ② abused you like this?  ☐ Just this once ☐ 2-5 times ☐ Weekly ☑ Other: Every day                                                                                                                              |
|    | Give dates or estimates of when it happened, if known: SEE DECLARATION ATTACHED                                                                                                                                                            |
|    |                                                                                                                                                                                                                                            |