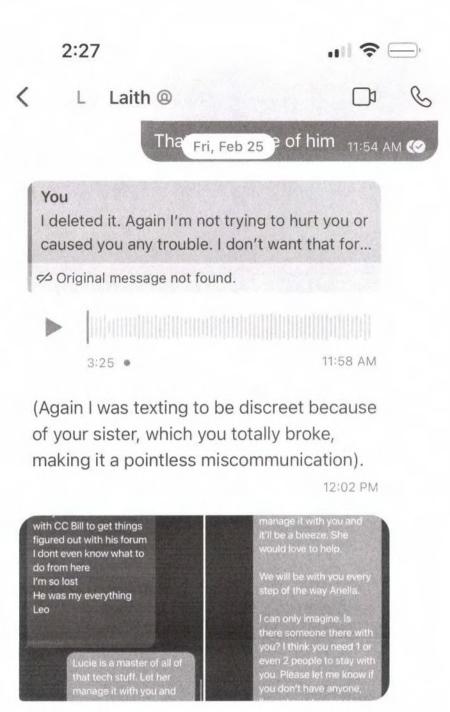

| Most recent abuse                                                                                                                                                                                                                                                                                                                                          |
|------------------------------------------------------------------------------------------------------------------------------------------------------------------------------------------------------------------------------------------------------------------------------------------------------------------------------------------------------------|
| a. Date of abuse (give an estimate if you don't know the exact date): 2/23/2022                                                                                                                                                                                                                                                                            |
| b. Did anyone else hear or see what happened on this day?  ☐ I don't know ☐ No ☑ Yes (If yes, give names): Anais Colomb                                                                                                                                                                                                                                    |
| c. Did the person in ② use or threaten to use a gun or other weapon?  V No Yes (If yes, describe gun or weapon):                                                                                                                                                                                                                                           |
| <ul> <li>d. Did the person in ② cause you any emotional or physical harm?</li> <li>No ☑ Yes (If yes, describe harm):</li> <li>He caused me to fear for my safety and that of my baby daughter. He caused me to have extreme anxiety and to cry because he verbally abused me and kicked me and our daughter out of the house. SEE DECL ATTACHED</li> </ul> |
| e. Did the police come? I don't know I No Yes (If the police gave you a restraining order, list it in 4).                                                                                                                                                                                                                                                  |
| f. Give more details about how the person in (2) was abusive on this day. Details can include what was said, done, or sent to you (examples: text messages, emails, or pictures), how often something happened, etc.                                                                                                                                       |
| SEE DECLARATION ATTACHED                                                                                                                                                                                                                                                                                                                                   |
|                                                                                                                                                                                                                                                                                                                                                            |
|                                                                                                                                                                                                                                                                                                                                                            |
|                                                                                                                                                                                                                                                                                                                                                            |
| g. How often has the person in ② abused you like this?  ☐ Just this once ☐ 2-5 times ☐ Weekly ☑ Other: Every day                                                                                                                                                                                                                                           |
| Give dates or estimates of when it happened, if known:  SEE DECLARATION ATTACHED                                                                                                                                                                                                                                                                           |
|                                                                                                                                                                                                                                                                                                                                                            |

|    | as the person in $\textcircled{2}$ abused you in a different way from the abuse you described in $\textcircled{5}$ ? yes, describe below.                                                                                                  |
|----|--------------------------------------------------------------------------------------------------------------------------------------------------------------------------------------------------------------------------------------------|
| a. | Date of abuse (give an estimate if you don't know the exact date): SEE DECLARATION ATTACHED                                                                                                                                                |
| b. | Did anyone else hear or see what happened on this day?  I don't know No Yes (If yes, give names): SEE DECLARATION ATTACHED                                                                                                                 |
| c. | Did the person in ② use or threaten to use a gun or other weapon?  Ves (If yes, describe gun or weapon):                                                                                                                                   |
| d. | Did the person in (2) cause you any emotional or physical harm?                                                                                                                                                                            |
|    | ☐ No ☑ Yes (If yes, describe harm): SEE DECLARATION ATTACHED                                                                                                                                                                               |
| e. | Did the police come? I don't know No Yes (If the police gave you a restraining order, list it in 4).                                                                                                                                       |
| f. | Give more details about how the person in (2) was abusive on this day. Details can include what was said, done, or sent to you (examples: text messages, emails, or pictures), how often something happened, etc. SEE DECLARATION ATTACHED |
|    |                                                                                                                                                                                                                                            |
|    |                                                                                                                                                                                                                                            |
|    |                                                                                                                                                                                                                                            |
|    |                                                                                                                                                                                                                                            |
|    |                                                                                                                                                                                                                                            |
|    |                                                                                                                                                                                                                                            |
|    |                                                                                                                                                                                                                                            |
| g  | How often has the person in ② abused you like this?  ☐ Just this once ☐ 2-5 times ☐ Weekly ☑ Other: Every day                                                                                                                              |
|    | Give dates or estimates of when it happened, if known: SEE DECLARATION ATTACHED                                                                                                                                                            |
|    |                                                                                                                                                                                                                                            |