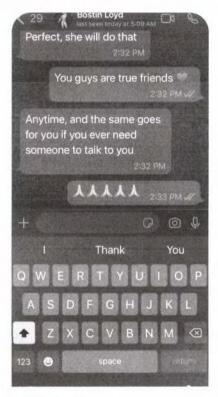

| Most recent abuse                                                                                                                                                                                                                                                                                                                                          |
|------------------------------------------------------------------------------------------------------------------------------------------------------------------------------------------------------------------------------------------------------------------------------------------------------------------------------------------------------------|
| a. Date of abuse (give an estimate if you don't know the exact date): 2/23/2022                                                                                                                                                                                                                                                                            |
| b. Did anyone else hear or see what happened on this day?  ☐ I don't know ☐ No ☑ Yes (If yes, give names): Anais Colomb                                                                                                                                                                                                                                    |
| c. Did the person in ② use or threaten to use a gun or other weapon?  V No Yes (If yes, describe gun or weapon):                                                                                                                                                                                                                                           |
| <ul> <li>d. Did the person in ② cause you any emotional or physical harm?</li> <li>No ☑ Yes (If yes, describe harm):</li> <li>He caused me to fear for my safety and that of my baby daughter. He caused me to have extreme anxiety and to cry because he verbally abused me and kicked me and our daughter out of the house. SEE DECL ATTACHED</li> </ul> |
| e. Did the police come? I don't know I No Yes (If the police gave you a restraining order, list it in 4).                                                                                                                                                                                                                                                  |
| f. Give more details about how the person in (2) was abusive on this day. Details can include what was said, done, or sent to you (examples: text messages, emails, or pictures), how often something happened, etc.                                                                                                                                       |
| SEE DECLARATION ATTACHED                                                                                                                                                                                                                                                                                                                                   |
|                                                                                                                                                                                                                                                                                                                                                            |
|                                                                                                                                                                                                                                                                                                                                                            |
|                                                                                                                                                                                                                                                                                                                                                            |
| g. How often has the person in ② abused you like this?  ☐ Just this once ☐ 2-5 times ☐ Weekly ☑ Other: Every day                                                                                                                                                                                                                                           |
| Give dates or estimates of when it happened, if known:  SEE DECLARATION ATTACHED                                                                                                                                                                                                                                                                           |
|                                                                                                                                                                                                                                                                                                                                                            |

|    | as the person in $\textcircled{2}$ abused you in a different way from the abuse you described in $\textcircled{5}$ ? yes, describe below.                                                                                                  |
|----|--------------------------------------------------------------------------------------------------------------------------------------------------------------------------------------------------------------------------------------------|
| a. | Date of abuse (give an estimate if you don't know the exact date): SEE DECLARATION ATTACHED                                                                                                                                                |
| b. | Did anyone else hear or see what happened on this day?  I don't know No Yes (If yes, give names): SEE DECLARATION ATTACHED                                                                                                                 |
| c. | Did the person in ② use or threaten to use a gun or other weapon?  Ves (If yes, describe gun or weapon):                                                                                                                                   |
| d. | Did the person in (2) cause you any emotional or physical harm?                                                                                                                                                                            |
|    | ☐ No ☑ Yes (If yes, describe harm): SEE DECLARATION ATTACHED                                                                                                                                                                               |
| e. | Did the police come? I don't know No Yes (If the police gave you a restraining order, list it in 4).                                                                                                                                       |
| f. | Give more details about how the person in (2) was abusive on this day. Details can include what was said, done, or sent to you (examples: text messages, emails, or pictures), how often something happened, etc. SEE DECLARATION ATTACHED |
|    |                                                                                                                                                                                                                                            |
|    |                                                                                                                                                                                                                                            |
|    |                                                                                                                                                                                                                                            |
|    |                                                                                                                                                                                                                                            |
|    |                                                                                                                                                                                                                                            |
|    |                                                                                                                                                                                                                                            |
|    |                                                                                                                                                                                                                                            |
| g  | How often has the person in ② abused you like this?  ☐ Just this once ☐ 2-5 times ☐ Weekly ☑ Other: Every day                                                                                                                              |
|    | Give dates or estimates of when it happened, if known: SEE DECLARATION ATTACHED                                                                                                                                                            |
|    |                                                                                                                                                                                                                                            |