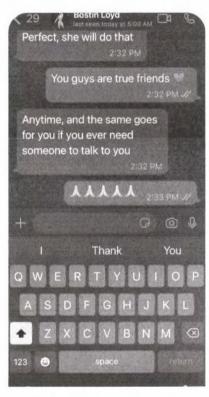

| Most recent abuse                                                                                                                                                                                                                                                                                                                                          |
|------------------------------------------------------------------------------------------------------------------------------------------------------------------------------------------------------------------------------------------------------------------------------------------------------------------------------------------------------------|
| a. Date of abuse (give an estimate if you don't know the exact date): 2/23/2022                                                                                                                                                                                                                                                                            |
| b. Did anyone else hear or see what happened on this day?  ☐ I don't know ☐ No ☑ Yes (If yes, give names): Anais Colomb                                                                                                                                                                                                                                    |
| c. Did the person in ② use or threaten to use a gun or other weapon?  V No Yes (If yes, describe gun or weapon):                                                                                                                                                                                                                                           |
| <ul> <li>d. Did the person in ② cause you any emotional or physical harm?</li> <li>No ☑ Yes (If yes, describe harm):</li> <li>He caused me to fear for my safety and that of my baby daughter. He caused me to have extreme anxiety and to cry because he verbally abused me and kicked me and our daughter out of the house. SEE DECL ATTACHED</li> </ul> |
| e. Did the police come? I don't know I No Yes (If the police gave you a restraining order, list it in 4).                                                                                                                                                                                                                                                  |
| f. Give more details about how the person in (2) was abusive on this day. Details can include what was said, done, or sent to you (examples: text messages, emails, or pictures), how often something happened, etc.                                                                                                                                       |
| SEE DECLARATION ATTACHED                                                                                                                                                                                                                                                                                                                                   |
|                                                                                                                                                                                                                                                                                                                                                            |
|                                                                                                                                                                                                                                                                                                                                                            |
|                                                                                                                                                                                                                                                                                                                                                            |
| g. How often has the person in ② abused you like this?  ☐ Just this once ☐ 2-5 times ☐ Weekly ☑ Other: Every day                                                                                                                                                                                                                                           |
| Give dates or estimates of when it happened, if known:  SEE DECLARATION ATTACHED                                                                                                                                                                                                                                                                           |
|                                                                                                                                                                                                                                                                                                                                                            |

|    | as the person in $\textcircled{2}$ abused you in a different way from the abuse you described in $\textcircled{5}$ ? yes, describe below.                                                                                                  |
|----|--------------------------------------------------------------------------------------------------------------------------------------------------------------------------------------------------------------------------------------------|
| a. | Date of abuse (give an estimate if you don't know the exact date): SEE DECLARATION ATTACHED                                                                                                                                                |
| b. | Did anyone else hear or see what happened on this day?  I don't know No Yes (If yes, give names): SEE DECLARATION ATTACHED                                                                                                                 |
| c. | Did the person in ② use or threaten to use a gun or other weapon?  Ves (If yes, describe gun or weapon):                                                                                                                                   |
| d. | Did the person in (2) cause you any emotional or physical harm?                                                                                                                                                                            |
|    | ☐ No ☑ Yes (If yes, describe harm): SEE DECLARATION ATTACHED                                                                                                                                                                               |
| e. | Did the police come? I don't know No Yes (If the police gave you a restraining order, list it in 4).                                                                                                                                       |
| f. | Give more details about how the person in (2) was abusive on this day. Details can include what was said, done, or sent to you (examples: text messages, emails, or pictures), how often something happened, etc. SEE DECLARATION ATTACHED |
|    |                                                                                                                                                                                                                                            |
|    |                                                                                                                                                                                                                                            |
|    |                                                                                                                                                                                                                                            |
|    |                                                                                                                                                                                                                                            |
|    |                                                                                                                                                                                                                                            |
|    |                                                                                                                                                                                                                                            |
|    |                                                                                                                                                                                                                                            |
| g  | How often has the person in ② abused you like this?  ☐ Just this once ☐ 2-5 times ☐ Weekly ☑ Other: Every day                                                                                                                              |
|    | Give dates or estimates of when it happened, if known: SEE DECLARATION ATTACHED                                                                                                                                                            |
|    |                                                                                                                                                                                                                                            |