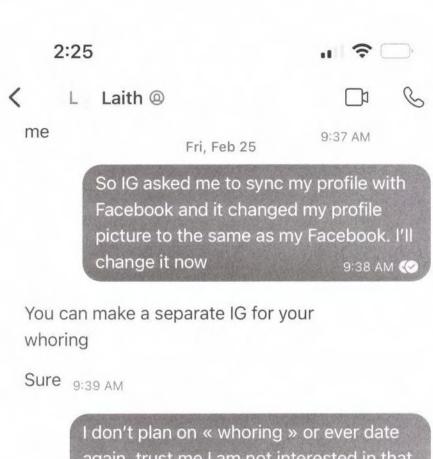

| Most recent abuse                                                                                                                                                                                                                                                                                                                                          |
|------------------------------------------------------------------------------------------------------------------------------------------------------------------------------------------------------------------------------------------------------------------------------------------------------------------------------------------------------------|
| a. Date of abuse (give an estimate if you don't know the exact date): 2/23/2022                                                                                                                                                                                                                                                                            |
| b. Did anyone else hear or see what happened on this day?  ☐ I don't know ☐ No ☑ Yes (If yes, give names): Anais Colomb                                                                                                                                                                                                                                    |
| c. Did the person in ② use or threaten to use a gun or other weapon?  V No Yes (If yes, describe gun or weapon):                                                                                                                                                                                                                                           |
| <ul> <li>d. Did the person in ② cause you any emotional or physical harm?</li> <li>No ☑ Yes (If yes, describe harm):</li> <li>He caused me to fear for my safety and that of my baby daughter. He caused me to have extreme anxiety and to cry because he verbally abused me and kicked me and our daughter out of the house. SEE DECL ATTACHED</li> </ul> |
| e. Did the police come? I don't know I No Yes (If the police gave you a restraining order, list it in 4).                                                                                                                                                                                                                                                  |
| f. Give more details about how the person in (2) was abusive on this day. Details can include what was said, done, or sent to you (examples: text messages, emails, or pictures), how often something happened, etc.                                                                                                                                       |
| SEE DECLARATION ATTACHED                                                                                                                                                                                                                                                                                                                                   |
|                                                                                                                                                                                                                                                                                                                                                            |
|                                                                                                                                                                                                                                                                                                                                                            |
|                                                                                                                                                                                                                                                                                                                                                            |
| g. How often has the person in ② abused you like this?  ☐ Just this once ☐ 2-5 times ☐ Weekly ☑ Other: Every day                                                                                                                                                                                                                                           |
| Give dates or estimates of when it happened, if known:  SEE DECLARATION ATTACHED                                                                                                                                                                                                                                                                           |
|                                                                                                                                                                                                                                                                                                                                                            |

|    | as the person in $\textcircled{2}$ abused you in a different way from the abuse you described in $\textcircled{5}$ ? yes, describe below.                                                                                                  |
|----|--------------------------------------------------------------------------------------------------------------------------------------------------------------------------------------------------------------------------------------------|
| a. | Date of abuse (give an estimate if you don't know the exact date): SEE DECLARATION ATTACHED                                                                                                                                                |
| b. | Did anyone else hear or see what happened on this day?  I don't know No Yes (If yes, give names): SEE DECLARATION ATTACHED                                                                                                                 |
| c. | Did the person in ② use or threaten to use a gun or other weapon?  Ves (If yes, describe gun or weapon):                                                                                                                                   |
| d. | Did the person in (2) cause you any emotional or physical harm?                                                                                                                                                                            |
|    | ☐ No ☑ Yes (If yes, describe harm): SEE DECLARATION ATTACHED                                                                                                                                                                               |
| e. | Did the police come? I don't know No Yes (If the police gave you a restraining order, list it in 4).                                                                                                                                       |
| f. | Give more details about how the person in (2) was abusive on this day. Details can include what was said, done, or sent to you (examples: text messages, emails, or pictures), how often something happened, etc. SEE DECLARATION ATTACHED |
|    |                                                                                                                                                                                                                                            |
|    |                                                                                                                                                                                                                                            |
|    |                                                                                                                                                                                                                                            |
|    |                                                                                                                                                                                                                                            |
|    |                                                                                                                                                                                                                                            |
|    |                                                                                                                                                                                                                                            |
|    |                                                                                                                                                                                                                                            |
| g  | How often has the person in ② abused you like this?  ☐ Just this once ☐ 2-5 times ☐ Weekly ☑ Other: Every day                                                                                                                              |
|    | Give dates or estimates of when it happened, if known: SEE DECLARATION ATTACHED                                                                                                                                                            |
|    |                                                                                                                                                                                                                                            |