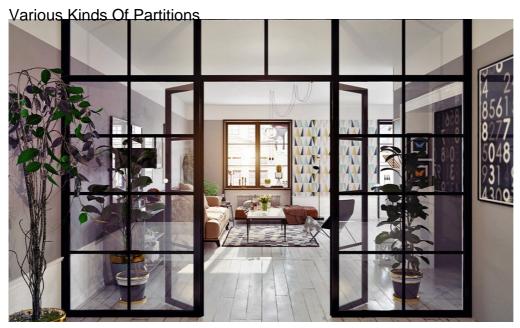

## The Benefits of Glass Partitions

Glass walls are light and easy to install. They look incredible as they have different colors and patterns. Although they are glass, they are durable and offer a bargain of protection. You can have soundproof ones also. These walls can be of different densities and shapes. It enables light to travel through them so the spaces will not be dull and dismal. At the same time, you can have long-term spaces with demarcated workplace. Because they smother noise, you can have all your workplace conferences quietly and take pleasure in the brightness. You can take a look at everyone as they work despite the fact that they have the personal privacy they require. Those who want more privacy can opt for frosted glass or colors. Ceilings Business has Glass office partitions leeds. They have many years of service and a skilled group so you will not be dissatisfied. Glass partitions Leeds is an excellent alternative for your workplace.