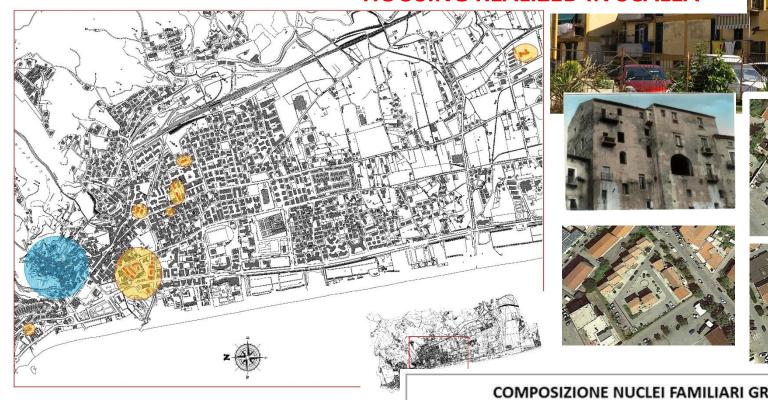

# HISTORICAL DISTRICTS OF SOCIAL HOUSING REALIZED IN SCALEA

155 HOUSES REALIZED BUT NO ONE AVAILABLE

**2012** — PUBLICATION OF DEFINITIVE RANKING OF FAMILIES WAITING FOR A HOME

The final ranking list now contains 88 families

## COMPOSIZIONE NUCLEI FAMILIARI GRADUATORIA PER L'ASSEGNAZIONE DI ALLOGGI E.R.P. NEL COMUNE DI SCALEA

"SOCIAL HOUSING AS A MEANS OF URBAN REGENERATION"