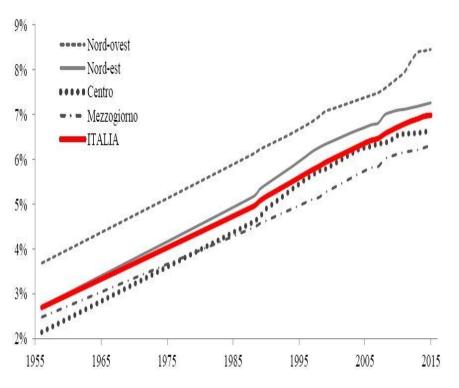

# EVERY SECOND IN ITALY WE WASTE 4 SQ.M OF LAND

If we proceeded with such speed in about 200 years the whole terrestrial globe would be covered and we would have no other land available for agriculture.

It would be the end of humanity

Giuseppe Galiano, Alessandro Cutini "SOCIAL HOUSING AS A MEANS OF URBAN REGENERATION" **SUSTAINABILITY?** 

"SOCIAL HOUSING AS A MEANS OF URBAN REGENERATION"

# CITIES ARE GROWING AND AGRICULTURAL LANDS ARE ENDING

"SOCIAL HOUSING AS A MEANS OF URBAN REGENERATION"