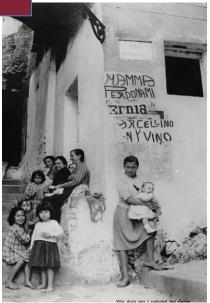

# HISTORICAL DISTRICTS OF SOCIAL HOUSING REALIZED IN SCALEA

155 HOUSES REALIZED BUT NO ONE AVAILABLE

**2012** — PUBLICATION OF DEFINITIVE RANKING OF FAMILIES WAITING FOR A HOME

The final ranking list now contains 88 families