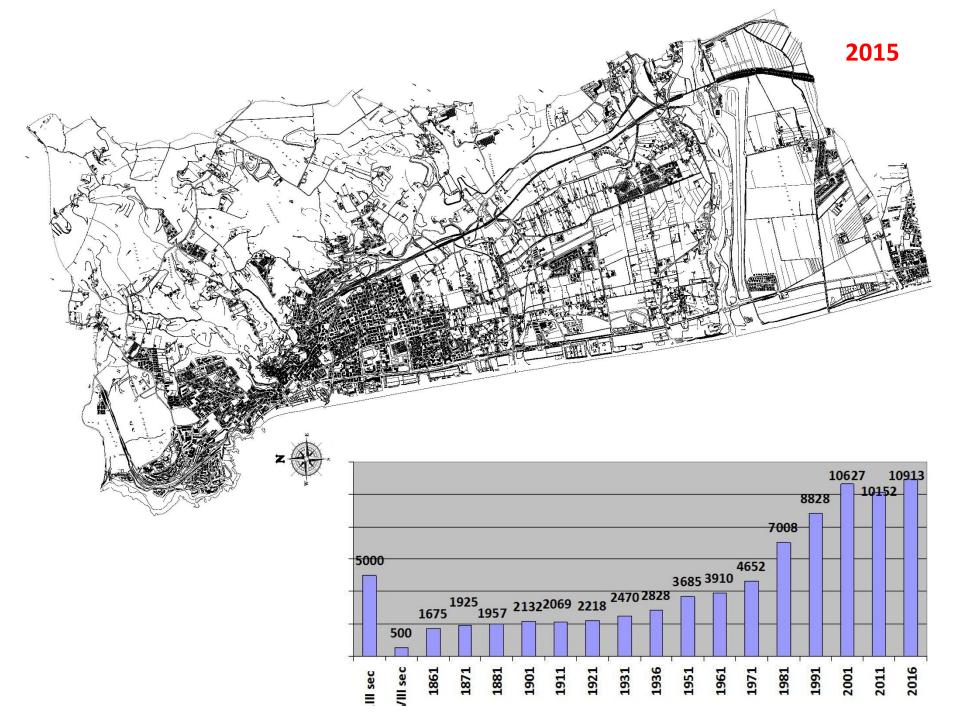

# CASE STUDY

SCALEA (CS)

**TOURISM** 

SCALEA IS A MEDIUM TOWN OF 11000 INHABITANTS

# CASE STUDY SCALEA (CS)

"SOCIAL HOUSING AS A MEANS OF URBAN REGENERATION"