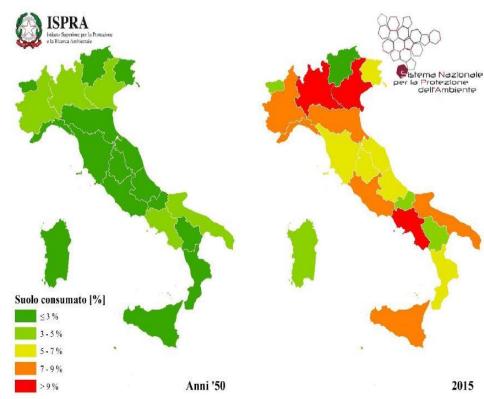

# EVERY SECOND IN ITALY WE WASTE 4 SQ.M OF LAND

If we proceeded with such speed in about 200 years the whole terrestrial globe would be covered and we would have no other land available for agriculture.

It would be the end of humanity

Giuseppe Galiano, Alessandro Cutini "SOCIAL HOUSING AS A MEANS OF URBAN REGENERATION" **SUSTAINABILITY?** 

"SOCIAL HOUSING AS A MEANS OF URBAN REGENERATION"

# CITIES ARE GROWING AND AGRICULTURAL LANDS ARE ENDING

"SOCIAL HOUSING AS A MEANS OF URBAN REGENERATION"