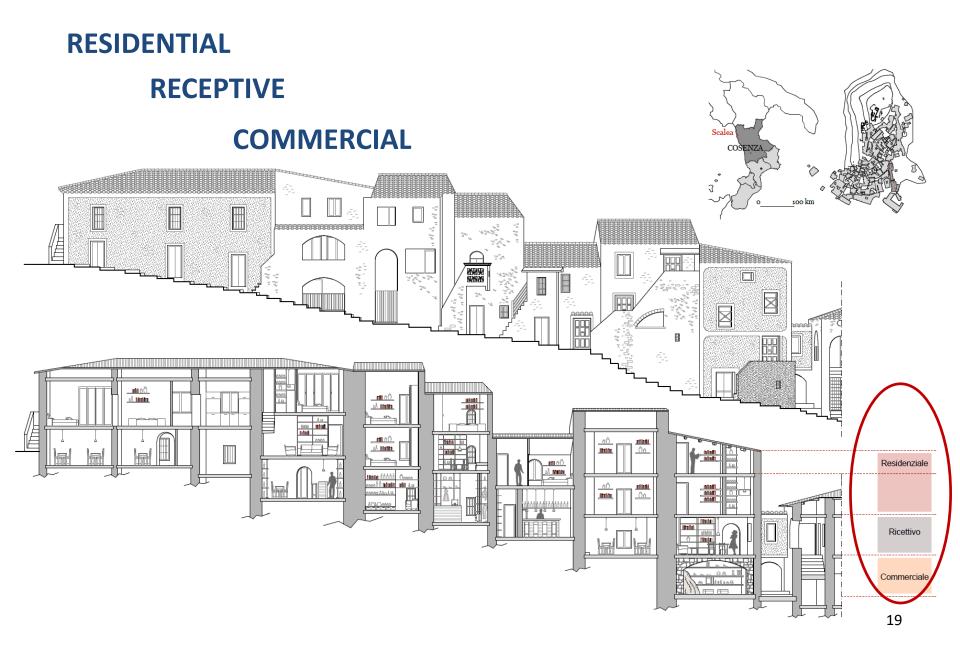

### AIMS:

- NEW LIFE TO THE OLD TOWN
- 2) CREATE NEW SOCIAL HOUSING
- 3) INCREASE OFFER ACCOMMODATION FOR TOURISTS

# **3 INTERCONNECTED LEVELS**