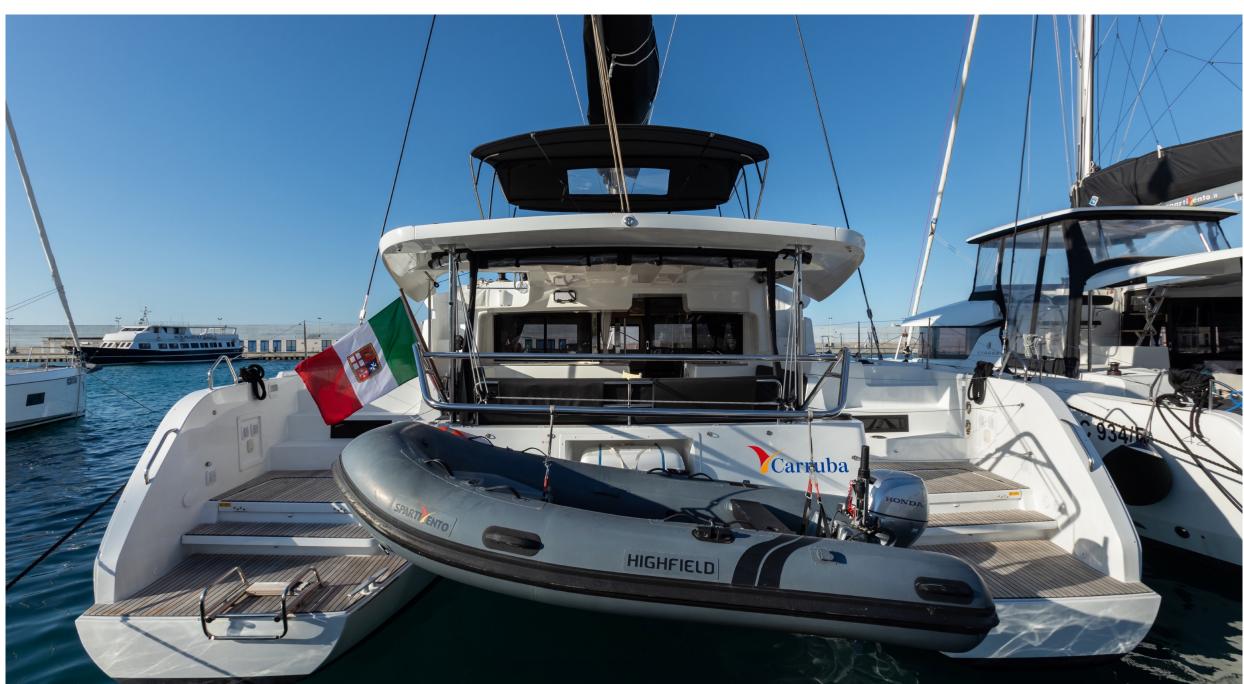

## DESCRIPTION

The wide spaces, the sense of freedom, the search for innovation and "la dolce vita": here's the DNA of our Lagoon 46. The renovation of the balance among the living areas has let this Lagoon 46 get the most from space onboard, for guests who enjoy a relaxed navigation in complete freedom. The large flybridge with double access and two sundecks allow a 360° view of the surrounding landscape. The helm is central-located, to ensure protection and visibility, but also a great ease of maneuver. The life outside is concentrated on the flybridge and in the large and comfortable stern area, while inside the large cabins give a peace of mind that will make your holiday simply unforgettable.

- Coffee Machine
- Cockpit Teak
- Cockpit Cushions
- B&G electronic
- Chain 75 m
- Dinghy 3,40 m
- Outboard motor 20 HP
- Jh