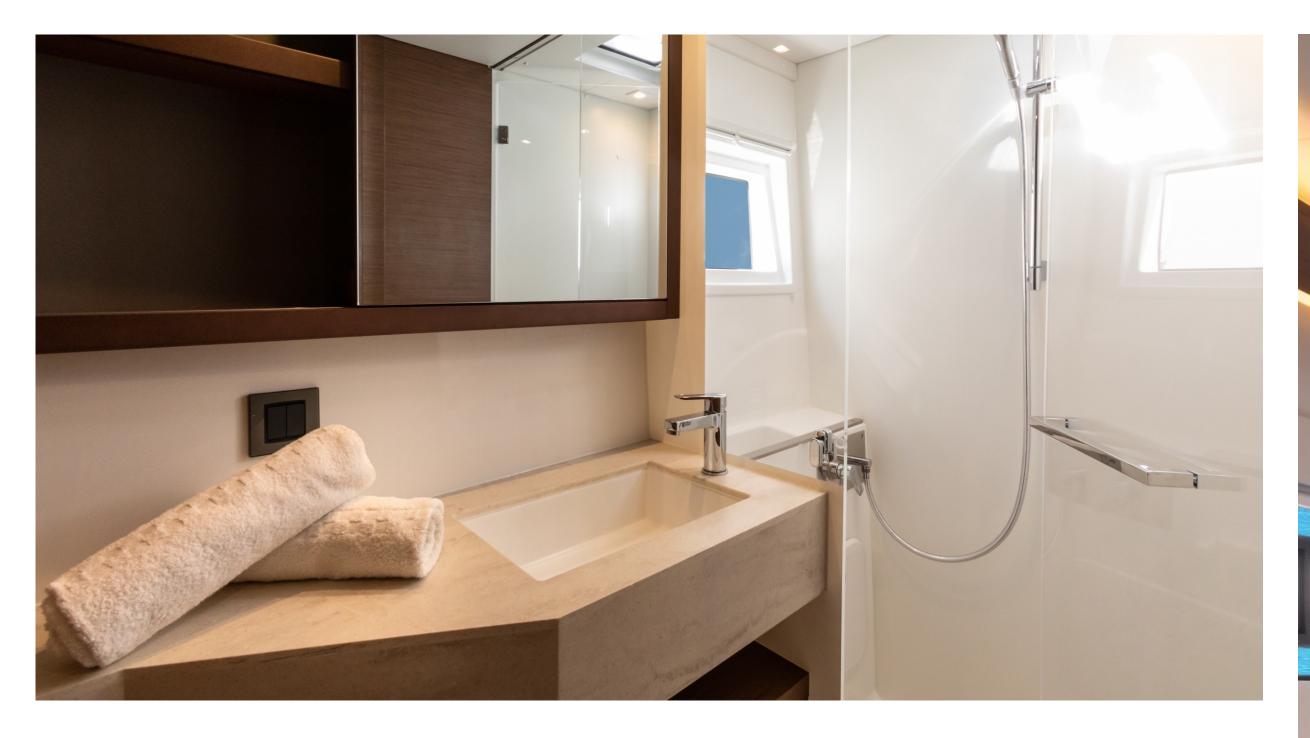

## LAGOON 46 LAYOUT

- 4 VIP cabins, double bed, ensuite bathroom
- 2 crew cabins (external access from bow)