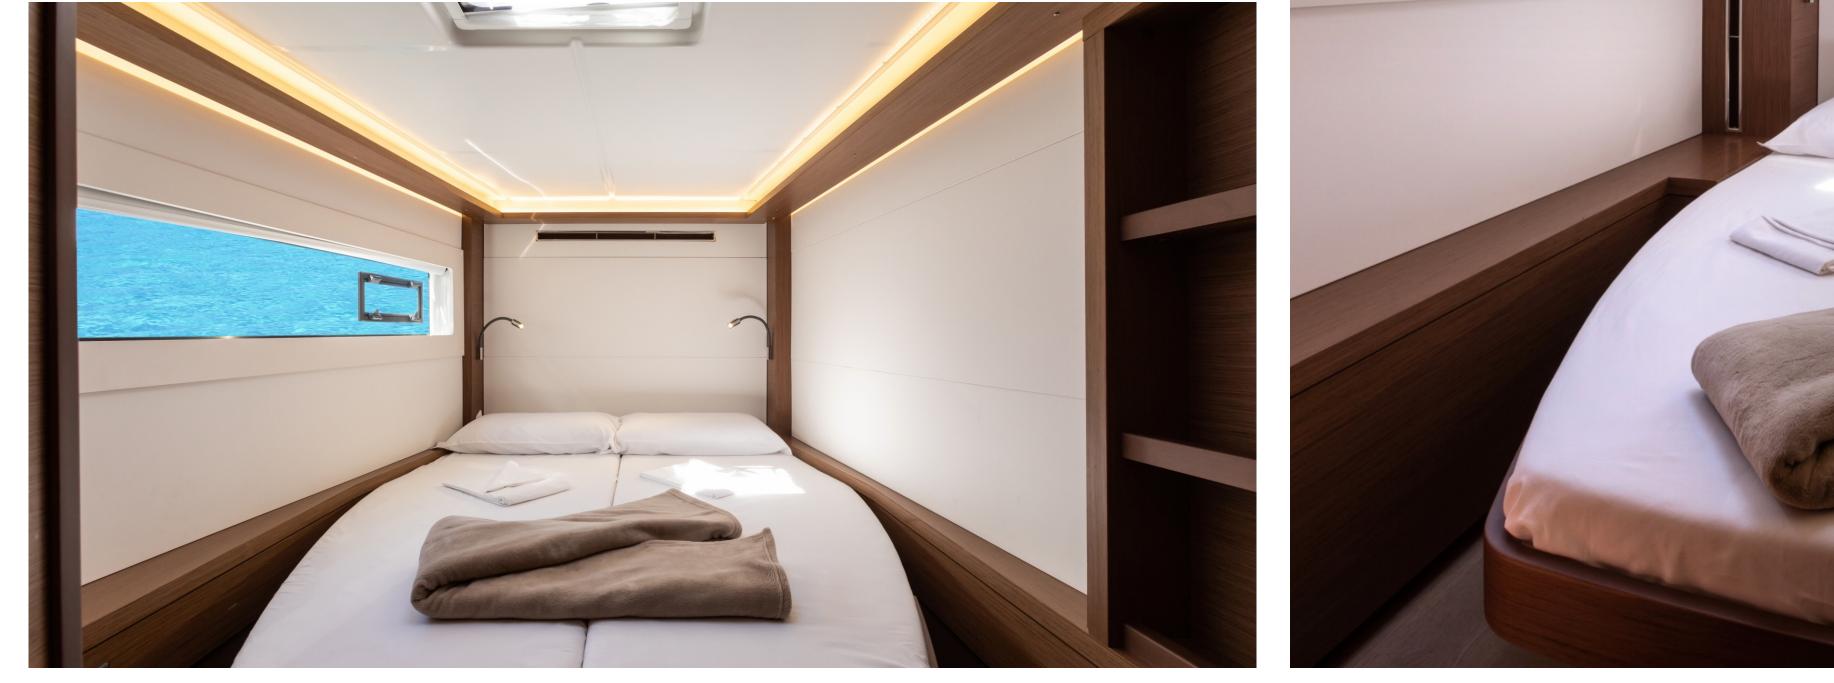

## LAGOON 46 LAYOUT

- 4 VIP cabins, double bed, ensuite bathroom
- 2 crew cabins (external access from bow)