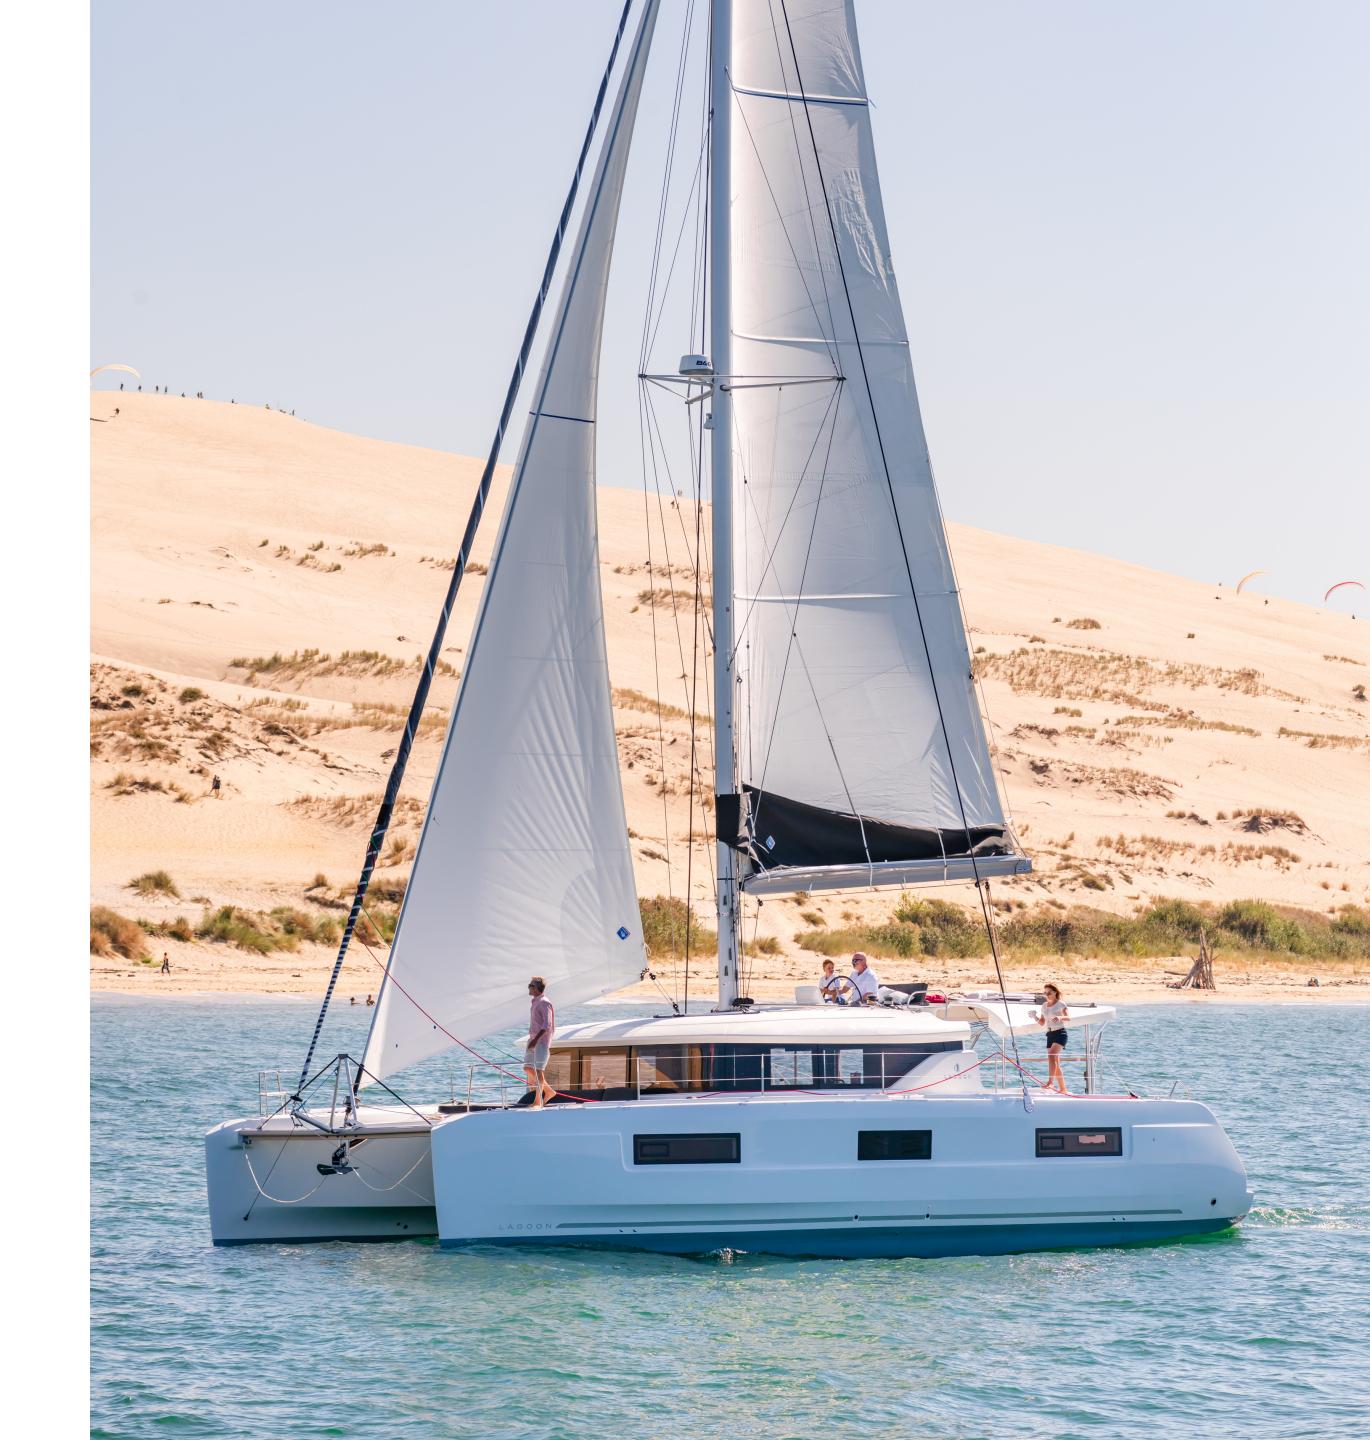

## DESCRIPTION

The wide spaces, the sense of freedom, the search for innovation and "la dolce vita": here's the DNA of our Lagoon 46. The renovation of the balance among the living areas has let this Lagoon 46 get the most from space onboard, for guests who enjoy a relaxed navigation in complete freedom. The large flybridge with double access and two sundecks allow a 360° view of the surrounding landscape. The helm is central-located, to ensure protection and visibility, but also a great ease of maneuver. The life outside is concentrated on the flybridge and in the large and comfortable stern area, while inside the large cabins give a peace of mind that will make your holiday simply unforgettable.