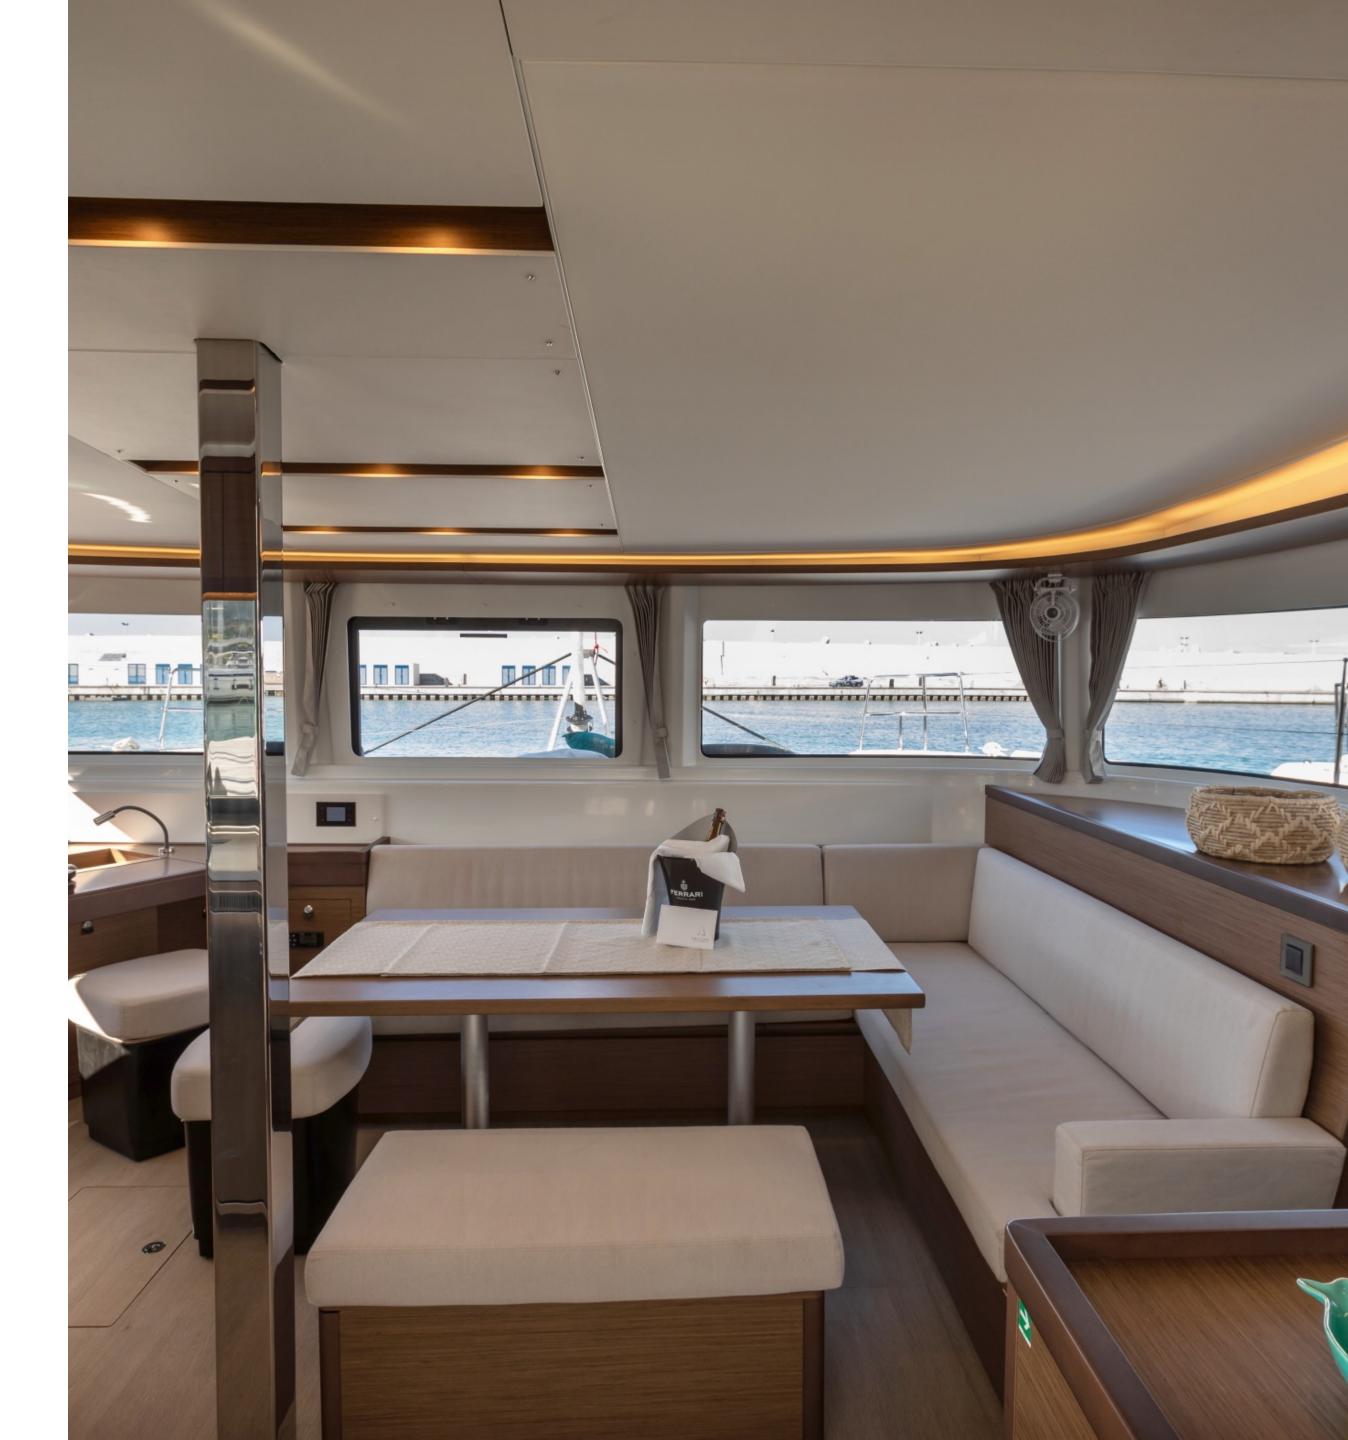

## DESCRIPTION

The wide spaces, the sense of freedom, the search for innovation and "la dolce vita": here's the DNA of our Lagoon 46. The renovation of the balance among the living areas has let this Lagoon 46 get the most from space onboard, for guests who enjoy a relaxed navigation in complete freedom. The large flybridge with double access and two sundecks allow a 360° view of the surrounding landscape. The helm is central-located, to ensure protection and visibility, but also a great ease of maneuver. The life outside is concentrated on the flybridge and in the large and comfortable stern area, while inside the large cabins give a peace of mind that will make your holiday simply unforgettable.