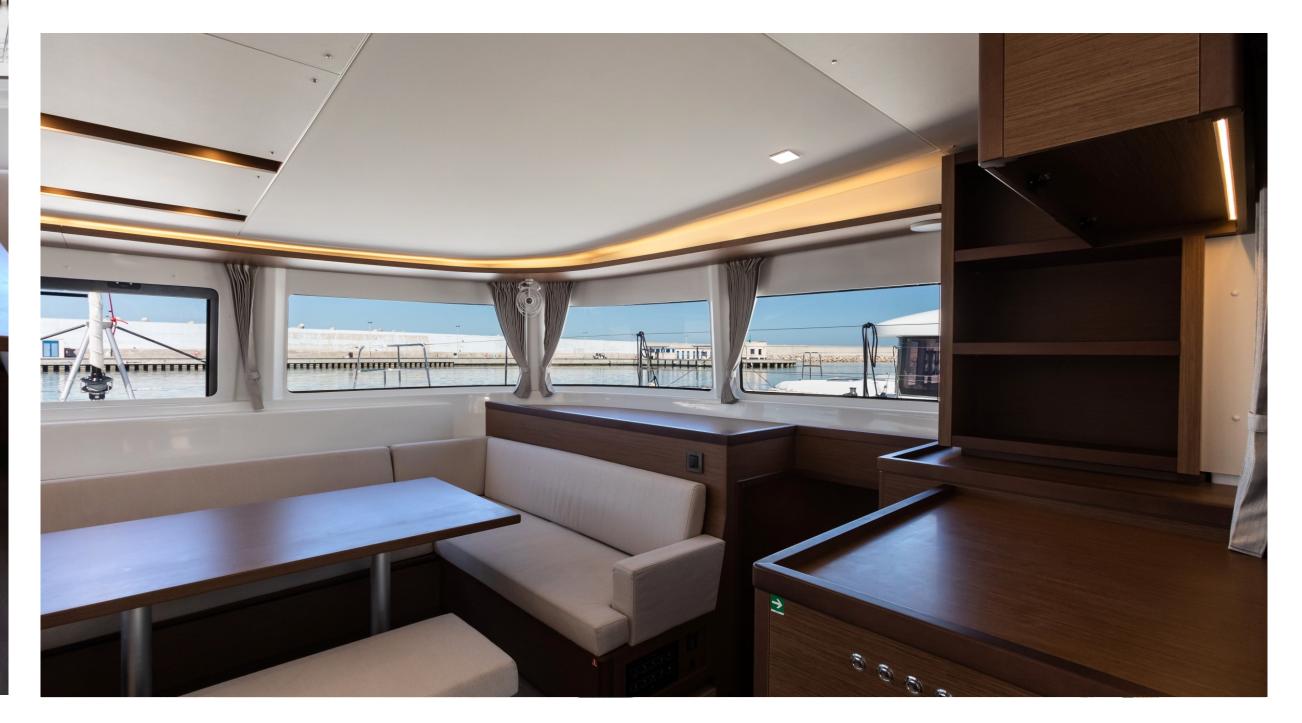

## DESCRIPTION

The wide spaces, the sense of freedom, the search for innovation and "la dolce vita": here's the DNA of our Lagoon 46. The renovation of the balance among the living areas has let this Lagoon 46 get the most from space onboard, for guests who enjoy a relaxed navigation in complete freedom. The large flybridge with double access and two sundecks allow a 360° view of the surrounding landscape. The helm is central-located, to ensure protection and visibility, but also a great ease of maneuver. The life outside is concentrated on the flybridge and in the large and comfortable stern area, while inside the large cabins give a peace of mind that will make your holiday simply unforgettable.

## LAGOON 46 LAYOUT

- 4 VIP cabins, double bed, ensuite bathroom
- 2 crew cabins (external access from bow)