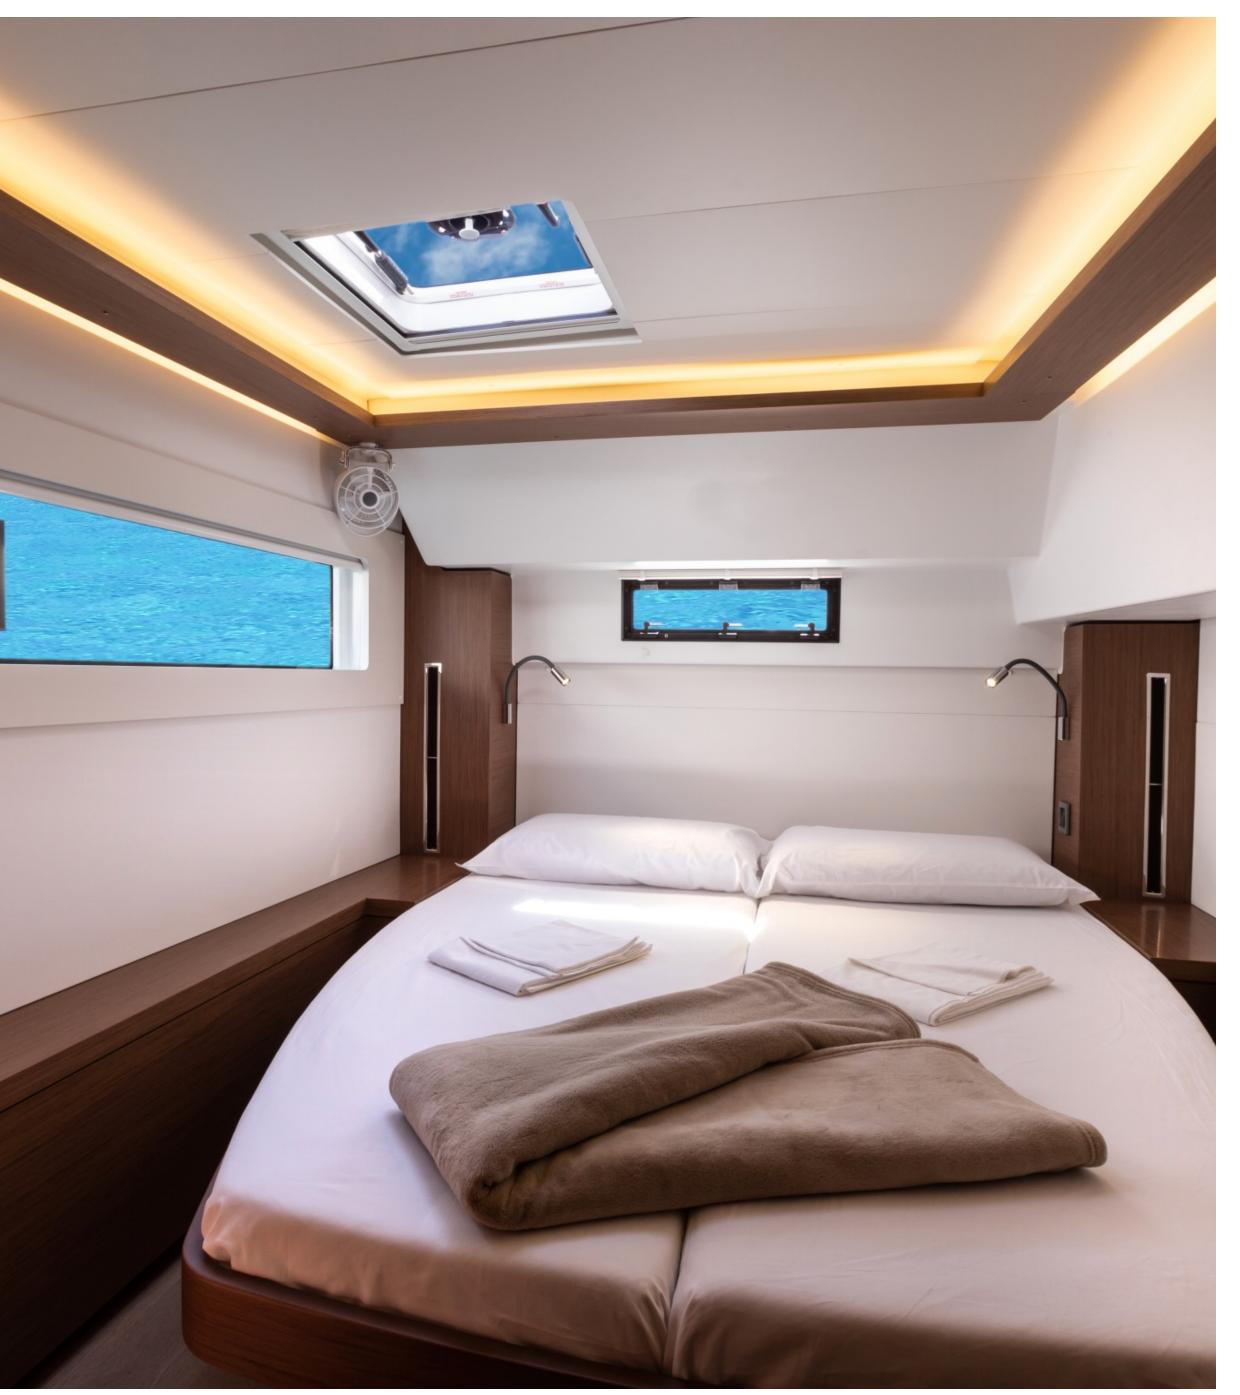

## LAGOON 46 LAYOUT

- 4 VIP cabins, double bed, ensuite bathroom
- 2 crew cabins (external access from bow)