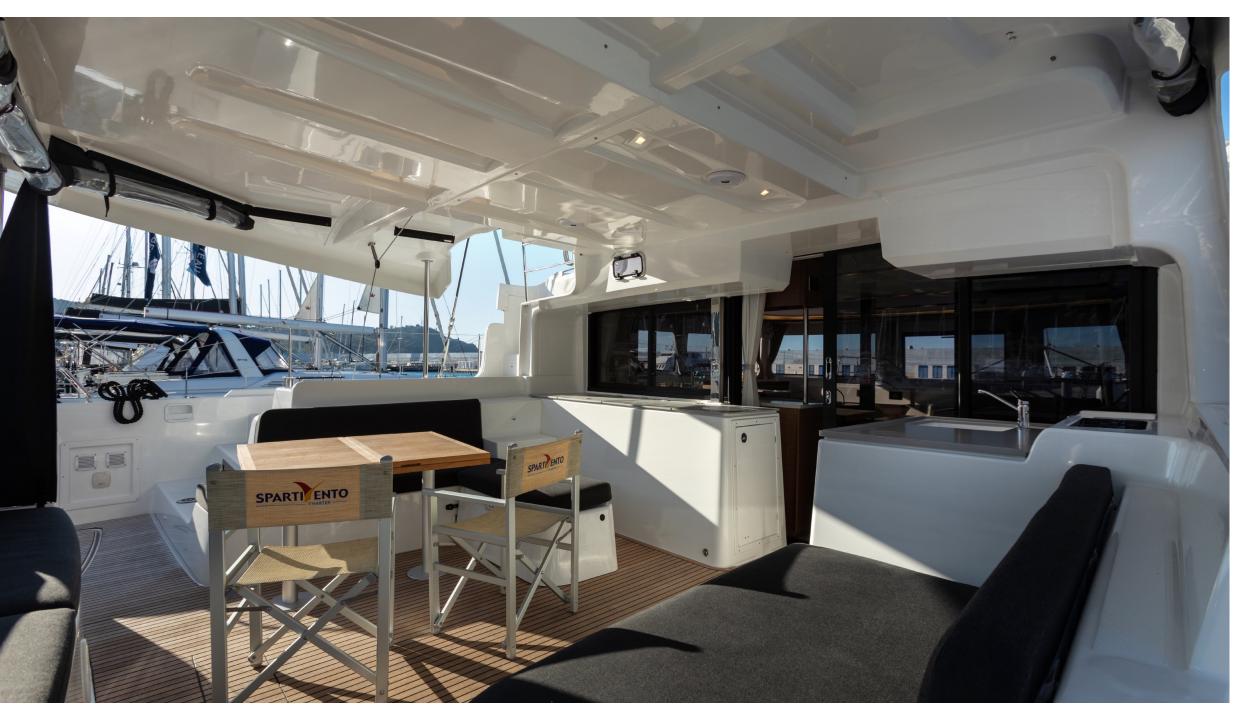

## DESCRIPTION

The wide spaces, the sense of freedom, the search for innovation and "la dolce vita": here's the DNA of our Lagoon 46. The renovation of the balance among the living areas has let this Lagoon 46 get the most from space onboard, for guests who enjoy a relaxed navigation in complete freedom. The large flybridge with double access and two sundecks allow a 360° view of the surrounding landscape. The helm is central-located, to ensure protection and visibility, but also a great ease of maneuver. The life outside is concentrated on the flybridge and in the large and comfortable stern area, while inside the large cabins give a peace of mind that will make your holiday simply unforgettable.