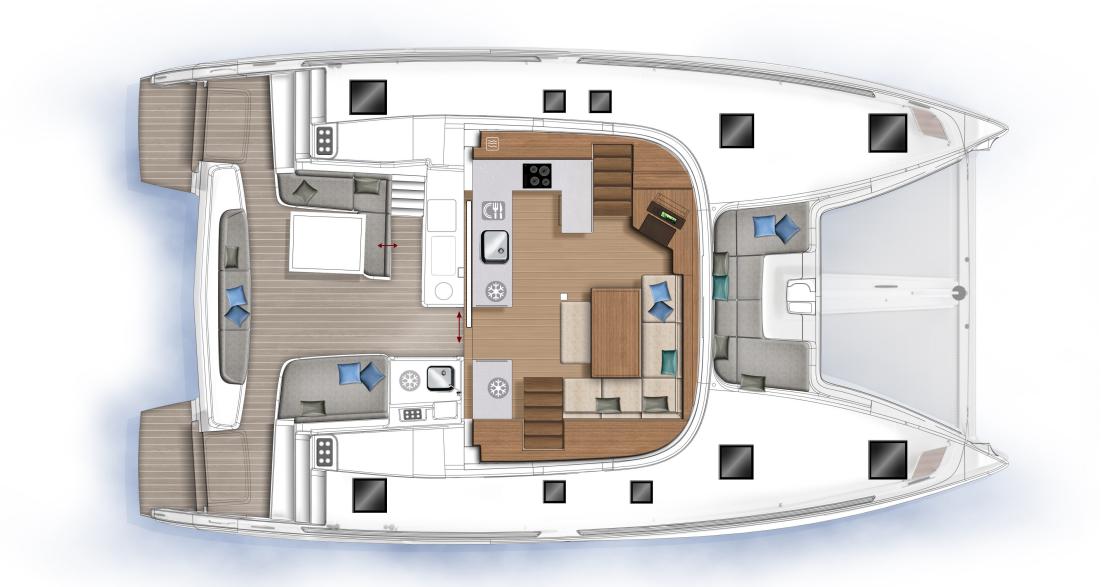

## LAGOON 46 LAYOUT

- 4 VIP cabins, double bed, ensuite bathroom
- 2 crew cabins (external access from bow)