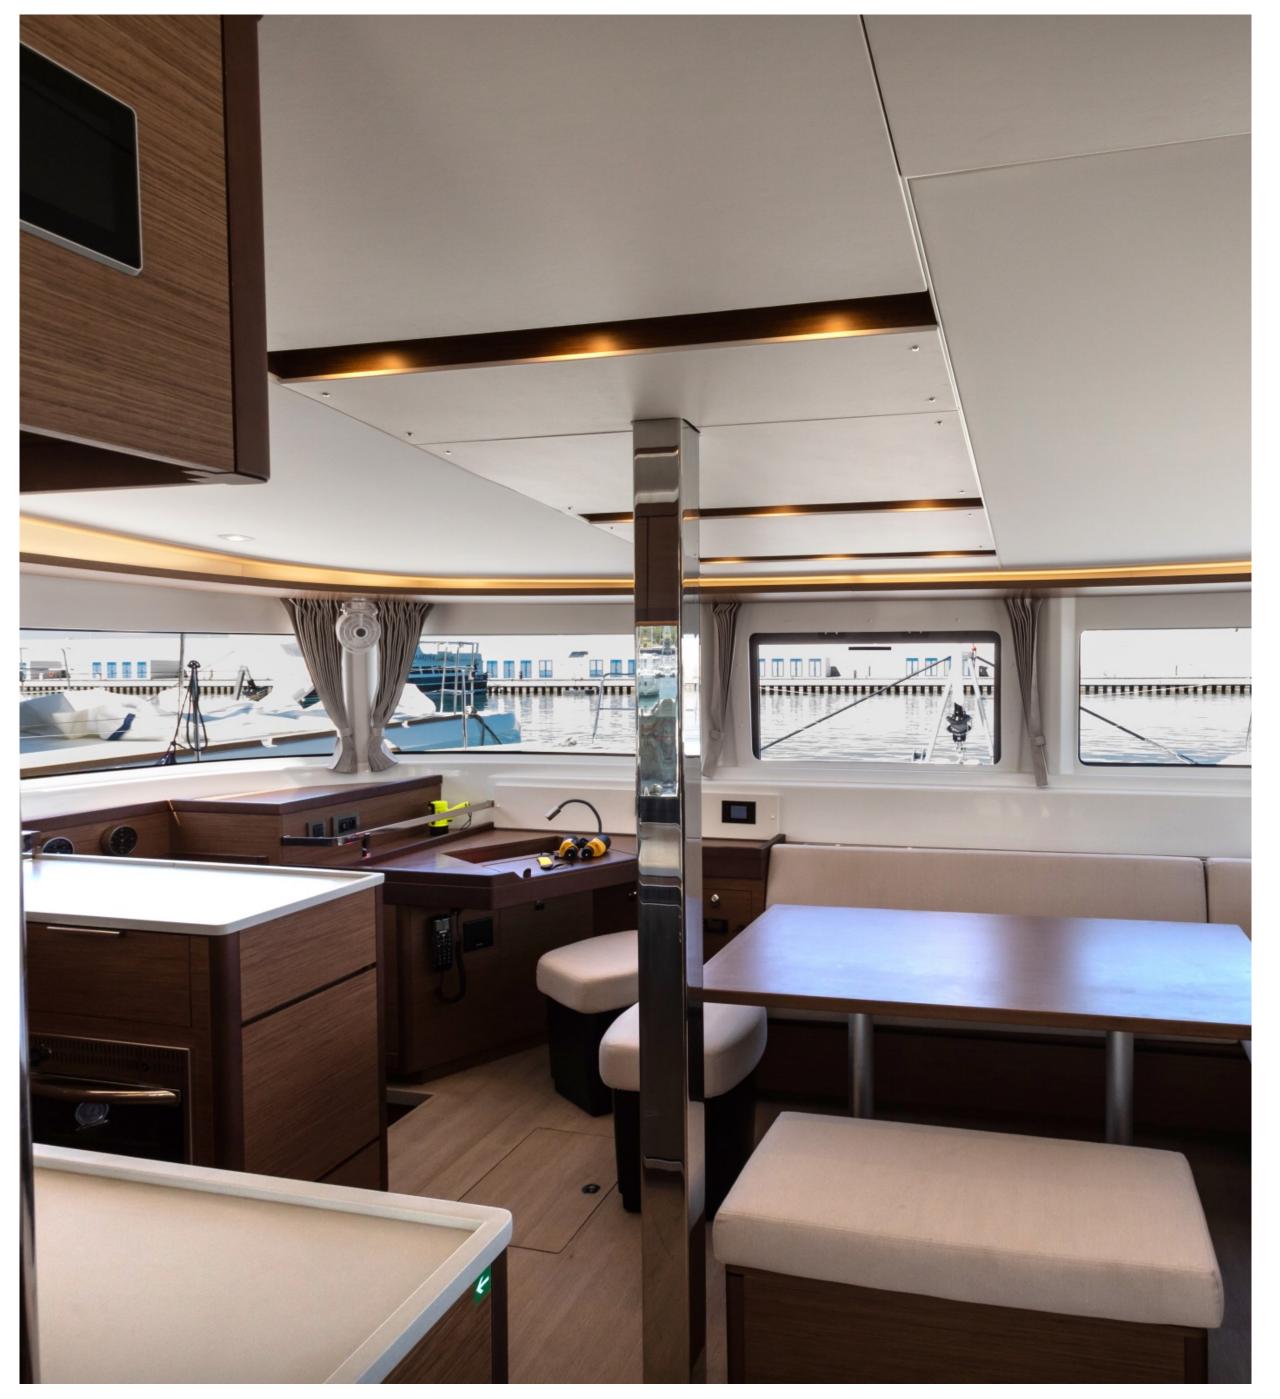

## LAGOON 46 LAYOUT

- 4 VIP cabins, double bed, ensuite bathroom
- 2 crew cabins (external access from bow)