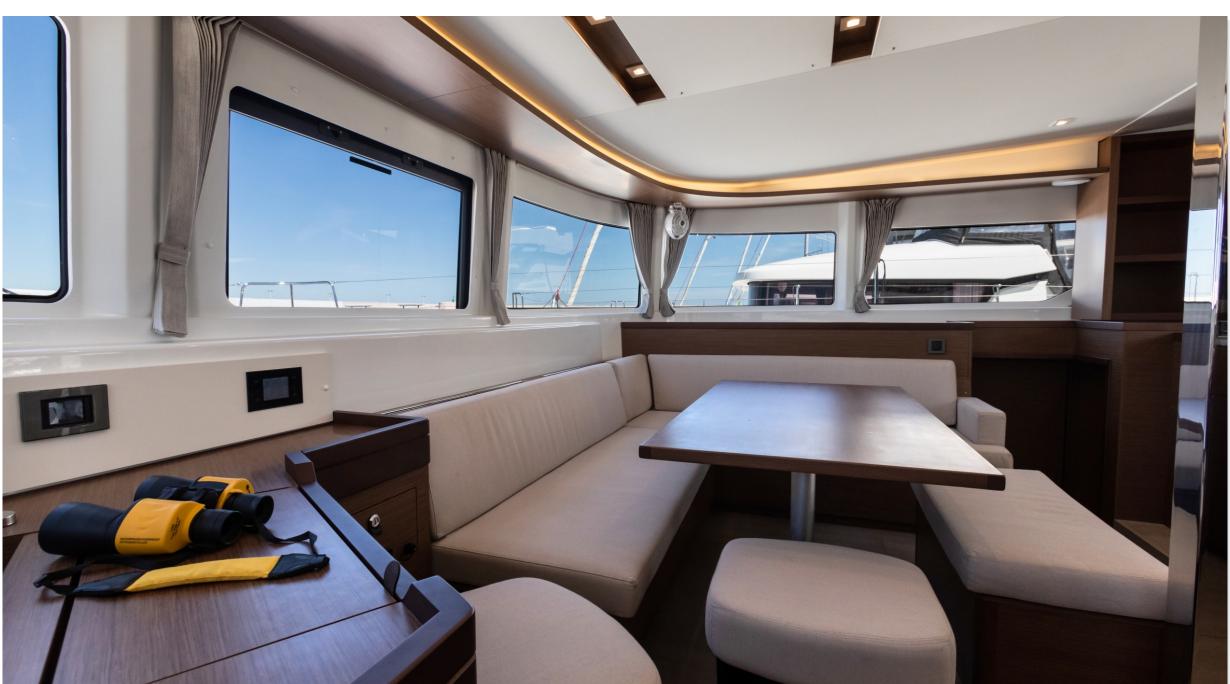

## LAGOON 46 LAYOUT

- 4 VIP cabins, double bed, ensuite bathroom
- 2 crew cabins (external access from bow)