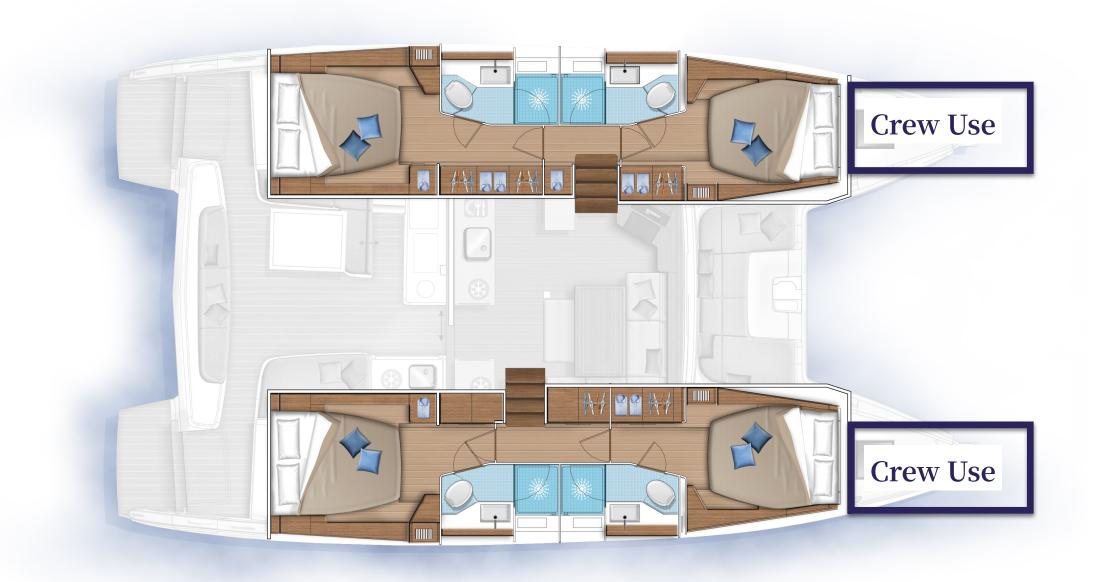

## LAGOON 46 LAYOUT

- 4 VIP cabins, double bed, ensuite bathroom
- 2 crew cabins (external access from bow)

#### LAGOON 46