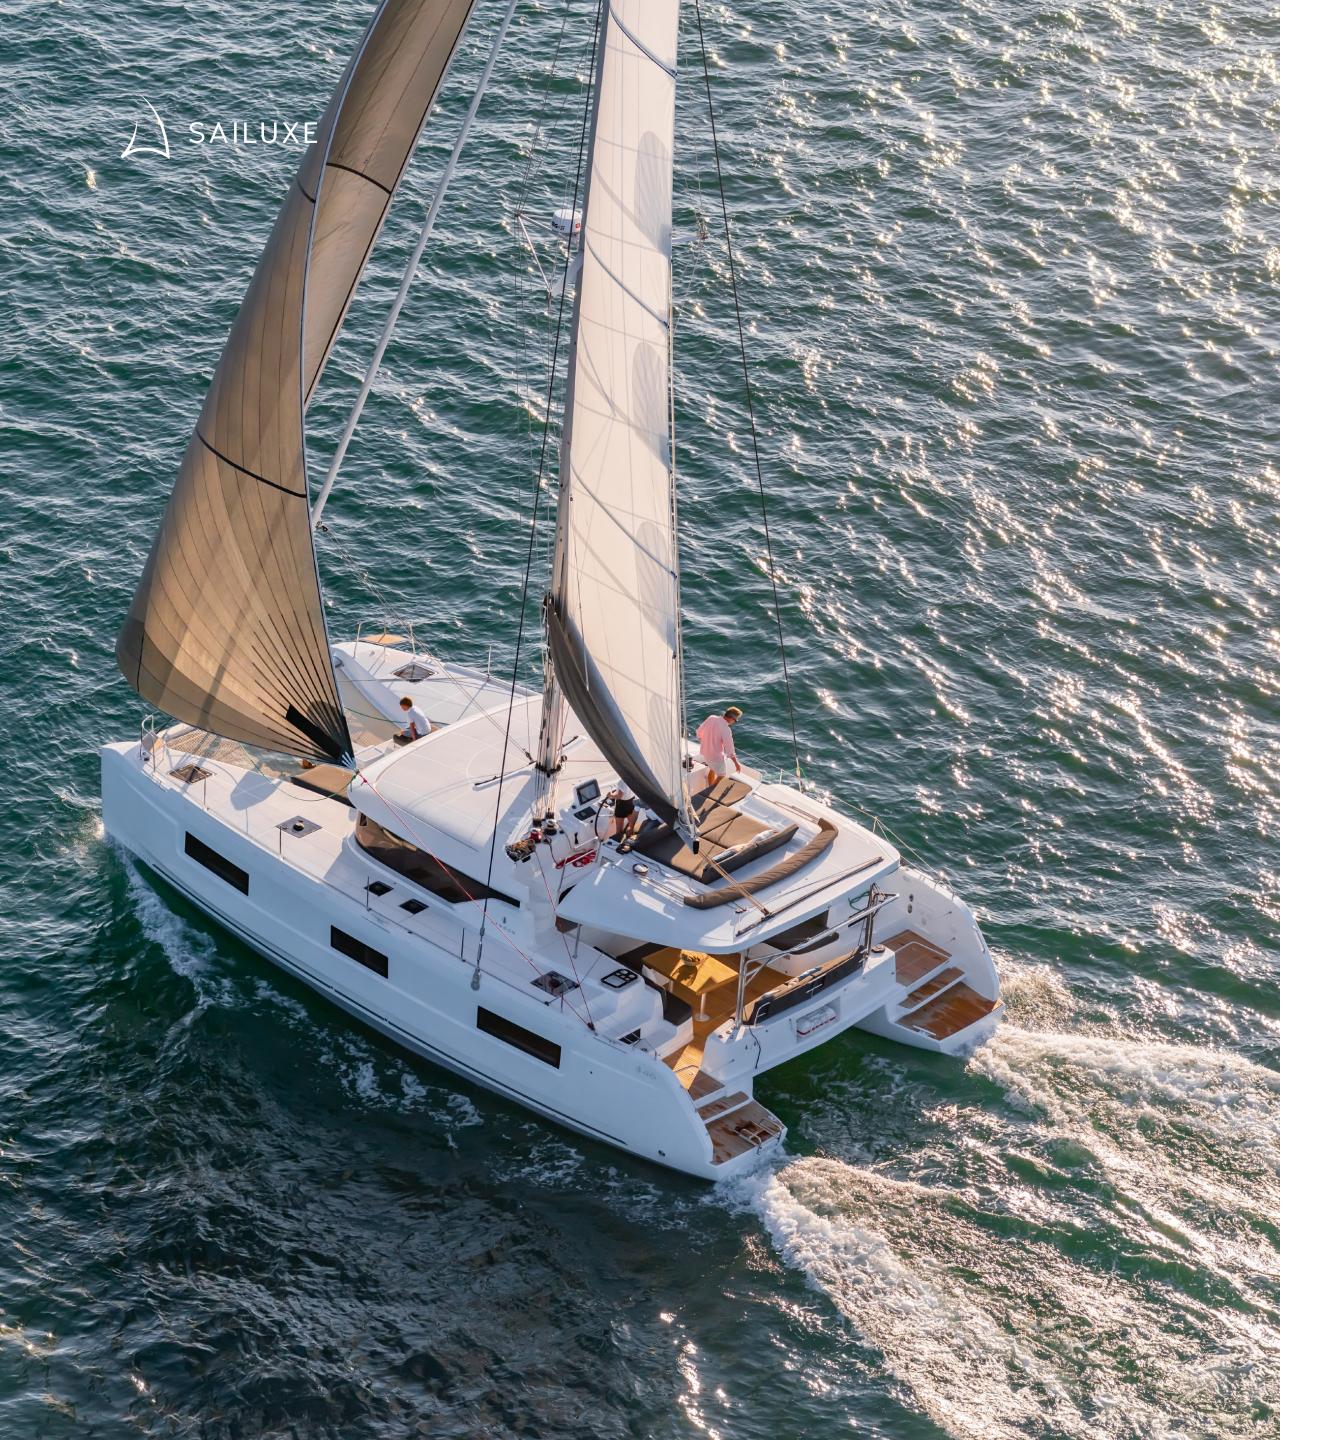

## DESCRIPTION

The wide spaces, the sense of freedom, the search for innovation and "la dolce vita": here's the DNA of our Lagoon 46. The renovation of the balance among the living areas has let this Lagoon 46 get the most from space onboard, for guests who enjoy a relaxed navigation in complete freedom. The large flybridge with double access and two sundecks allow a 360° view of the surrounding landscape. The helm is central-located, to ensure protection and visibility, but also a great ease of maneuver. The life outside is concentrated on the flybridge and in the large and comfortable stern area, while inside the large cabins give a peace of mind that will make your holiday simply unforgettable.