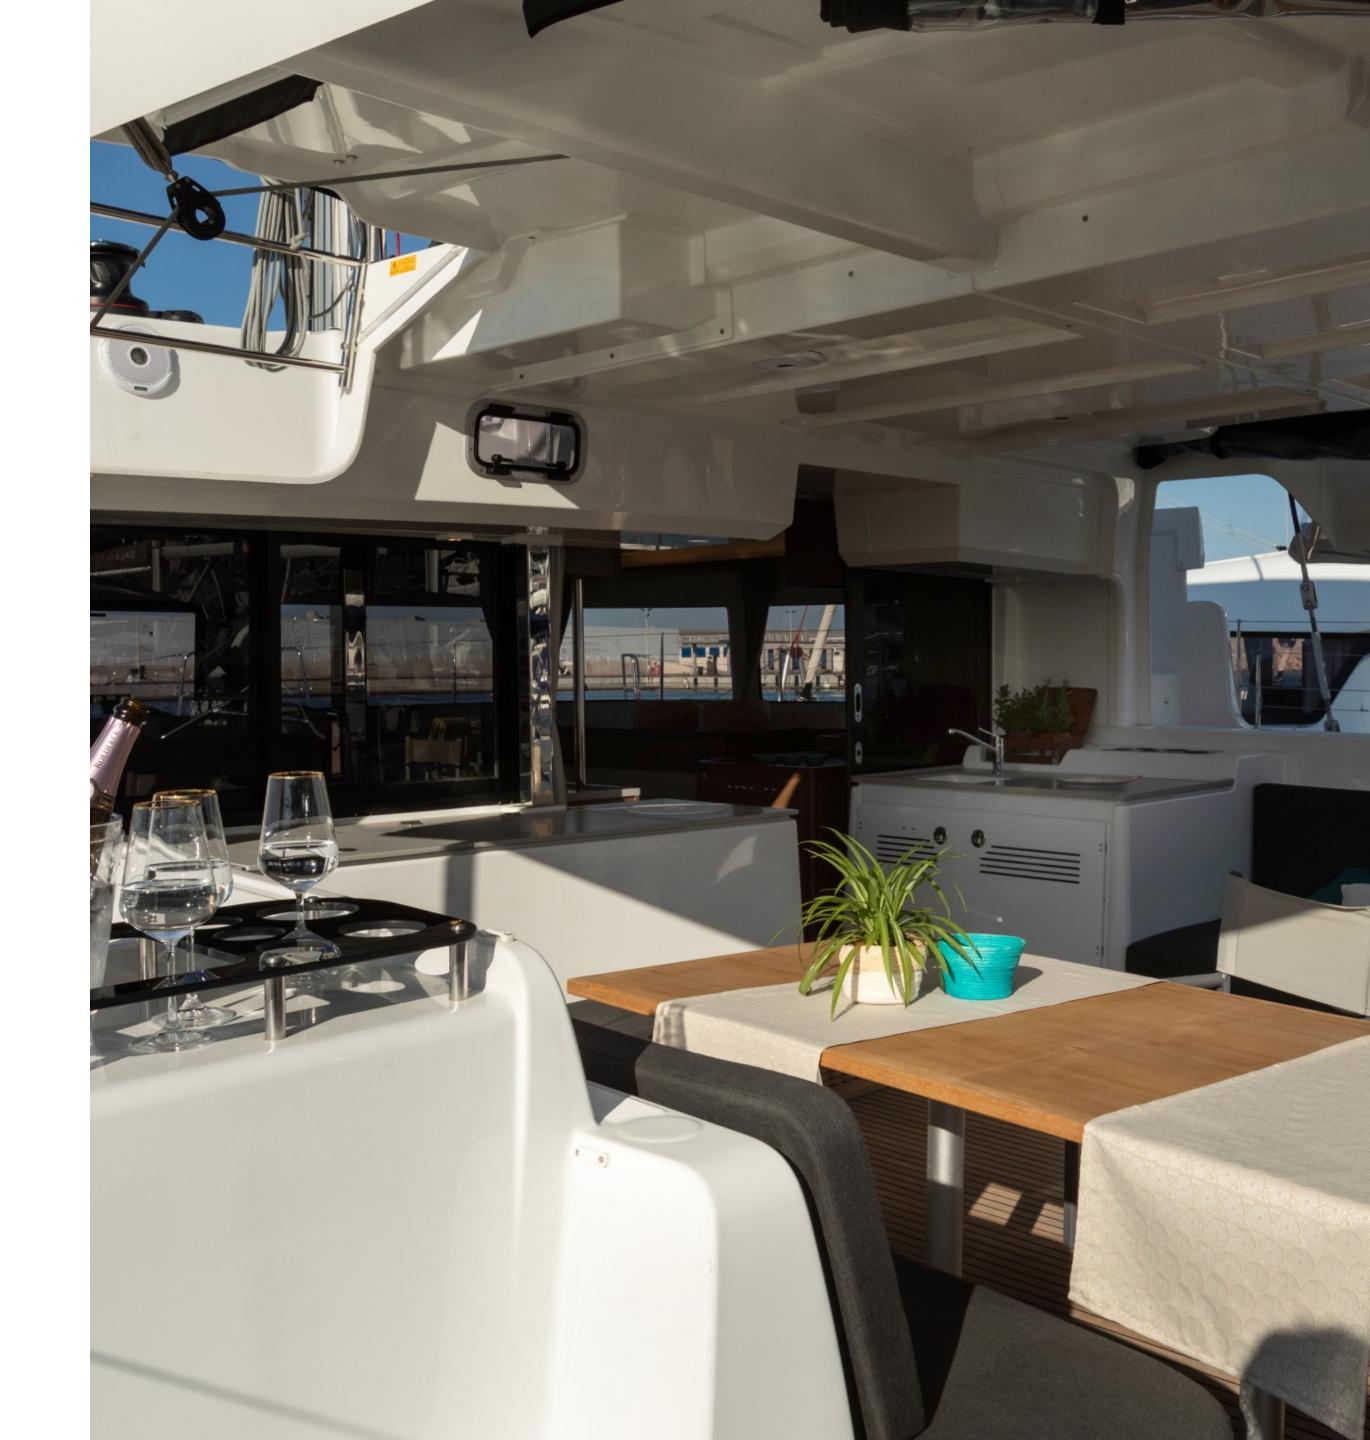

## DESCRIPTION

The wide spaces, the sense of freedom, the search for innovation and "la dolce vita": here's the DNA of our Lagoon 46. The renovation of the balance among the living areas has let this Lagoon 46 get the most from space onboard, for guests who enjoy a relaxed navigation in complete freedom. The large flybridge with double access and two sundecks allow a 360° view of the surrounding landscape. The helm is central-located, to ensure protection and visibility, but also a great ease of maneuver. The life outside is concentrated on the flybridge and in the large and comfortable stern area, while inside the large cabins give a peace of mind that will make your holiday simply unforgettable.