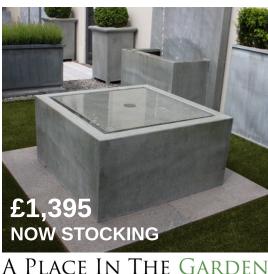

### **Qube Water Feature**

A free standing contemporary fountain that would make an excellent addition to a modern urban space. This low, wide water feature includes a built in pump, which provides a gentle bubble of water that rises from the center of the fountain. The Qube is available in one size only and works well when used in a scheme with our Qube Planters.

80cm wide, 80cm deep and 40cm high