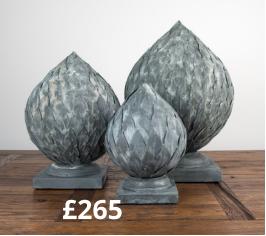

### Large Artichokes

Are made of hundreds of individually cut leaves, layered and hand welded on to a spherical frame. They look stunning grouped together, offering all year round interest in the garden. They work equally well inside, making a beautiful centre piece for any table. The Large Artichoke looks amazing when placed on one of our pedestals, creating a dramatic accent to any room, corner space or garden.

Base Size: 25 x 25 x 3.5cm Size: 38x38x53cm Weight: 12kg