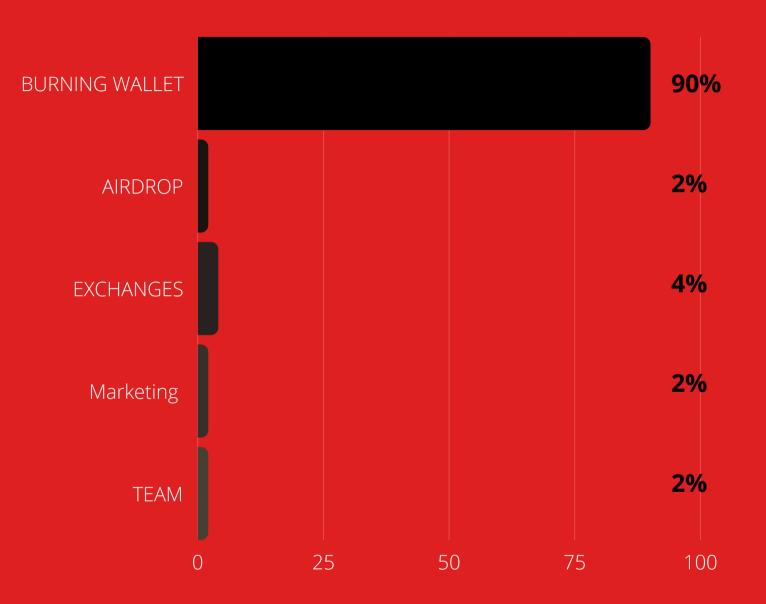

#### **TOKENOMICS**

90% of the tokens (180 MM) will be allocated in the burning wallet were every month 5 MM will be sent to the issuer blackholed address or XMAFIA for 3 years.
In 2025 the total supply will be around only 20 MM.
2% will be allocated for the FREE AD for the verified TL's.
4% will be reserved for the exchanges.
2% for the marketing and 2% in the treasury team wallet.
All the tokens in the team wallet will be utilized for push the project influence and make new listings in CEX's.