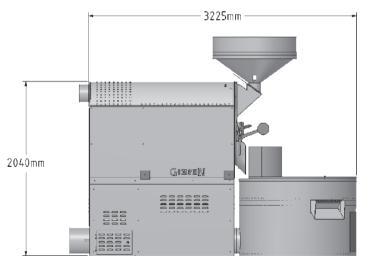

## Coffee Roaster W60A

**Exhaust** Ø 200 mm + Ø 300 mm

**Power** 400 V - 50/60 Hz

Weight 1900 kg

**Gas** Natural and Propane

Certificates