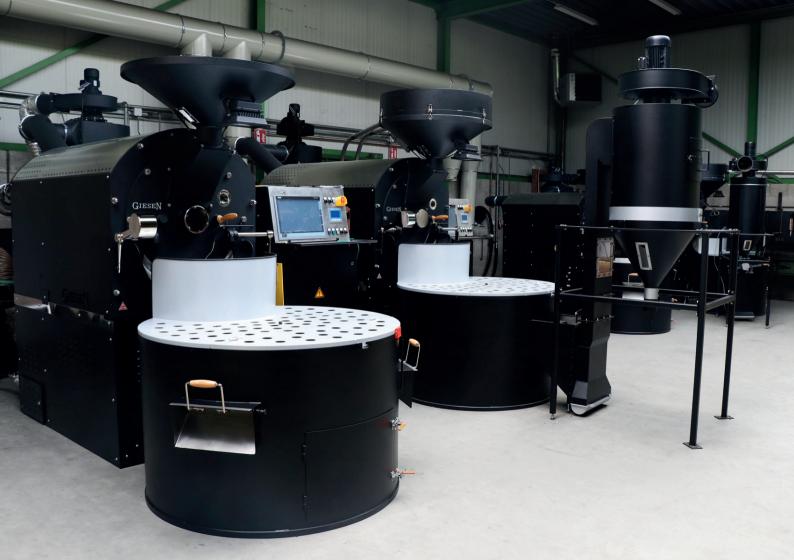

## Giesen W60A Coffee Roaster

The Giesen W60A Coffee Roaster is the largest machine in our collection, geared towards industrial roasting capacities.

The W60A was developed in 2014, to meet the demands of the market. It has a high roasting capacity of 240 kg/h. Therefore, the W60A is well equipped for industrial purposes and roasting in large batches.

The Giesen W60A coffee roaster has a cast iron double walled drum with high performance bearings. The whole machine is equipped with low noise fans and all parts are easy to clean and maintain.