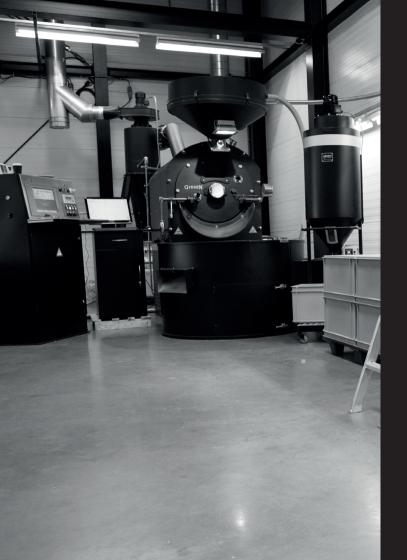

## Giesen W60A Coffee Roaster

The Giesen W60A Coffee Roaster is the largest machine in our collection, geared towards industrial roasting capacities.

The W60A was developed in 2014, to meet the demands of the market. It has a high roasting capacity of 240 kg/h. Therefore, the W60A is well equipped for industrial purposes and roasting in large batches.

The roasting process itself can be monitored and programmed via the control tower system. This is the well known Roast Profile System, that Giesen Coffee Roasters works with for all coffee roasters. This roaster operates completely automatically.

The Giesen W60A coffee roaster has a cast iron double walled drum with high performance bearings. The whole machine is equipped with low noise fans and all parts are easy to clean and maintain.