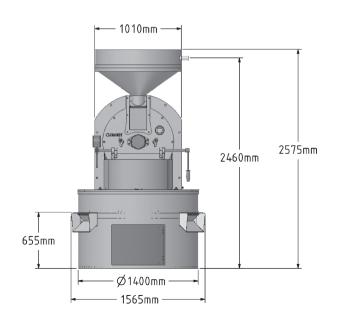

## Specification

## Coffee Roaster W60A

**Exhaust** Ø 200 mm + Ø 300 mm

**Power** 400 V - 50/60 Hz

Weight 1900 kg

**Gas** Natural and Propane

Certificates