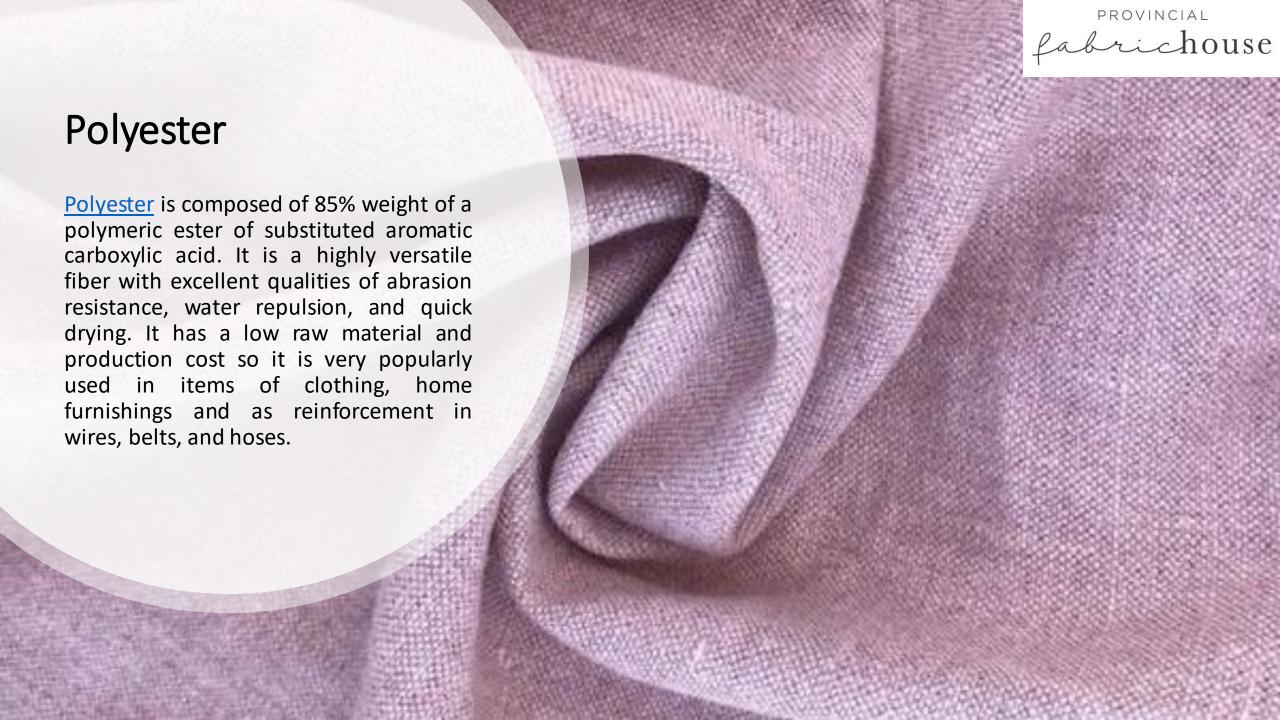

## Polyethylene

Polyethylene is the product obtained by ester bond formation between terephthalic acid and ethylene glycol. It is 10 times stronger than steel. It has superior abrasion resistance. It repels soil, dirt, chemical, and water and it has the special ability to float in water. So it is used in areas of high wear and tear like police-military clothing, helmets, fishing cords, gloves, and other safety apparel.