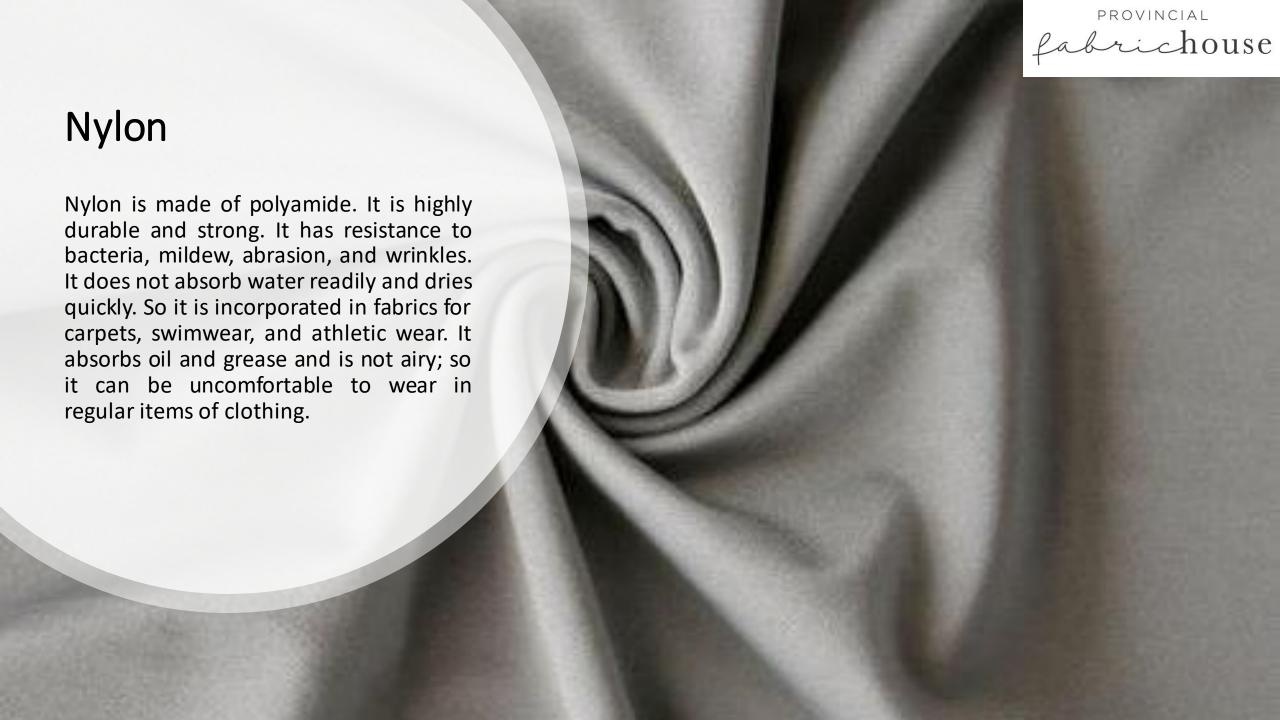

## fabrichouse

Synthetic Fibers / Man-made Fabric









## Polyethylene

Polyethylene is the product obtained by ester bond formation between terephthalic acid and ethylene glycol. It is 10 times stronger than steel. It has superior abrasion resistance. It repels soil, dirt, chemical, and water and it has the special ability to float in water. So it is used in areas of high wear and tear like police-military clothing, helmets, fishing cords, gloves, and other safety apparel.

## Thank You!!

We approach each engagement with only one approach: The Best and most suitable décor for our customers

www.fabrichouse.com.au/

info@fabrichouse.com.au +61 (02)48713446

brichouse