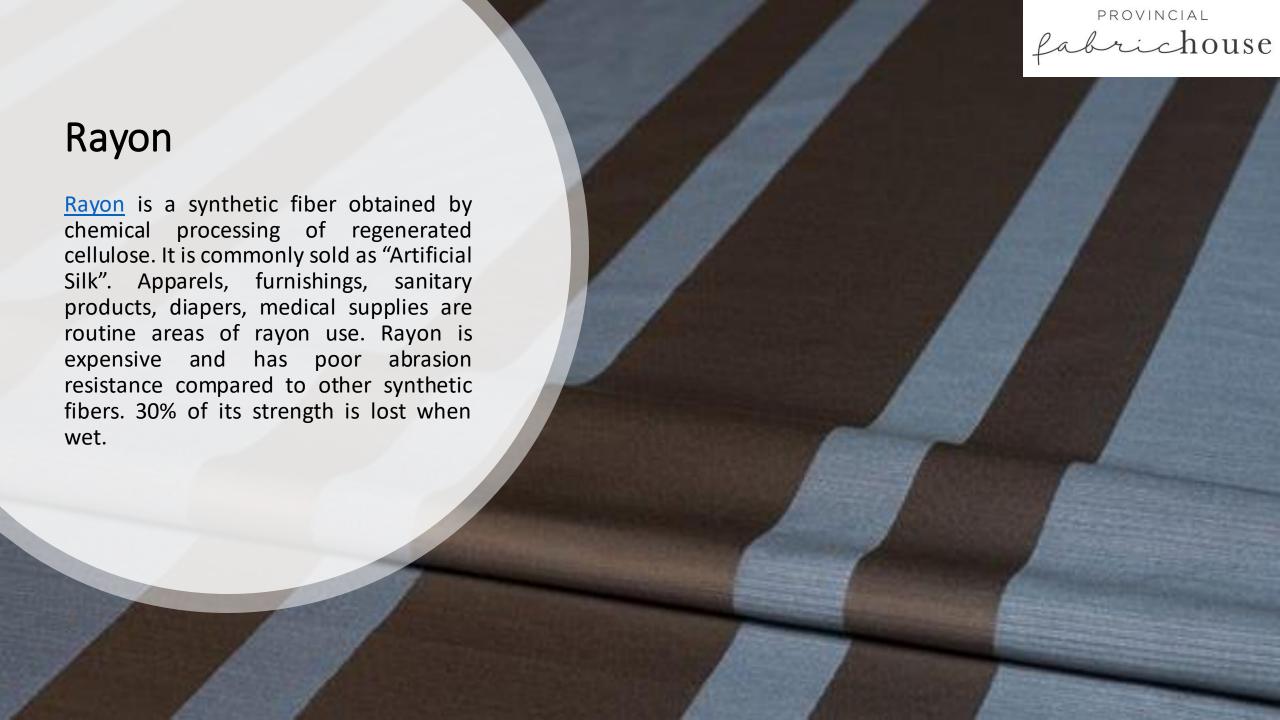

## fabrichouse

Synthetic Fibers / Man-made Fabric









## Polyethylene

Polyethylene is the product obtained by ester bond formation between terephthalic acid and ethylene glycol. It is 10 times stronger than steel. It has superior abrasion resistance. It repels soil, dirt, chemical, and water and it has the special ability to float in water. So it is used in areas of high wear and tear like police-military clothing, helmets, fishing cords, gloves, and other safety apparel.

## Thank You!!

We approach each engagement with only one approach: The Best and most suitable décor for our customers

www.fabrichouse.com.au/

info@fabrichouse.com.au +61 (02)48713446

brichouse