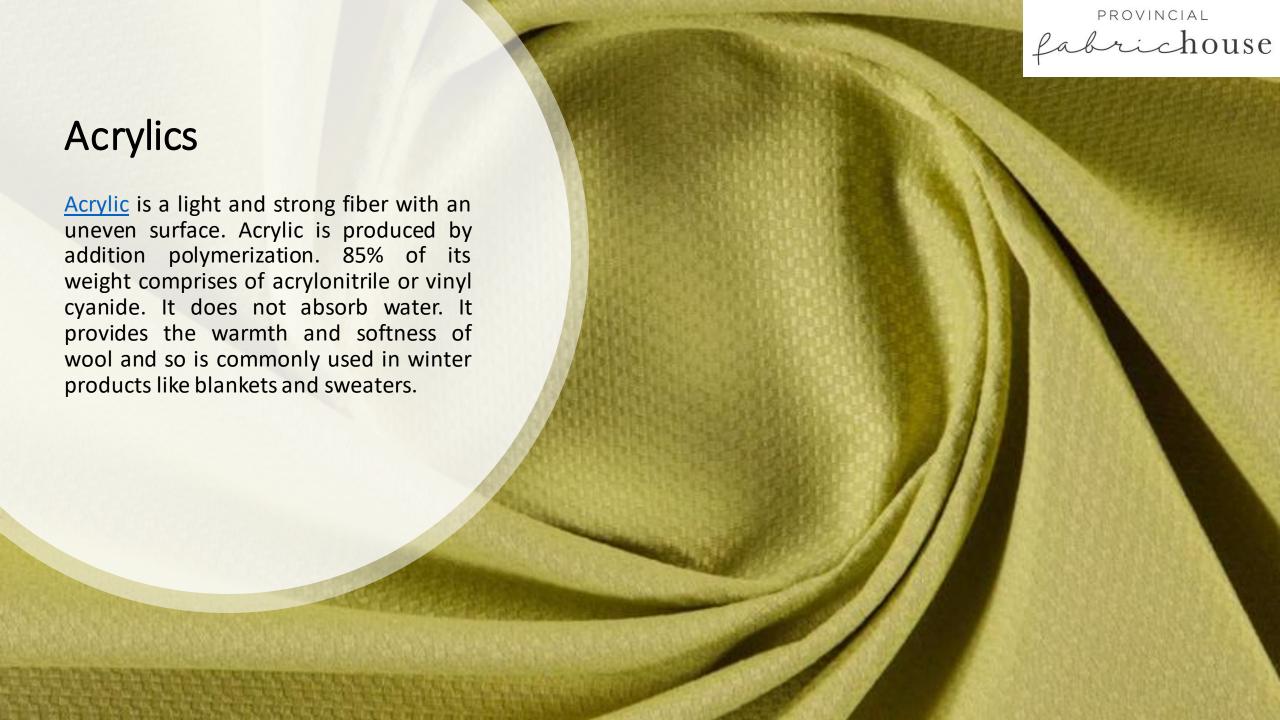

## fabrichouse

Synthetic Fibers / Man-made Fabric









## Polyethylene

Polyethylene is the product obtained by ester bond formation between terephthalic acid and ethylene glycol. It is 10 times stronger than steel. It has superior abrasion resistance. It repels soil, dirt, chemical, and water and it has the special ability to float in water. So it is used in areas of high wear and tear like police-military clothing, helmets, fishing cords, gloves, and other safety apparel.

## Thank You!!

We approach each engagement with only one approach: The Best and most suitable décor for our customers

www.fabrichouse.com.au/

info@fabrichouse.com.au +61 (02)48713446

brichouse